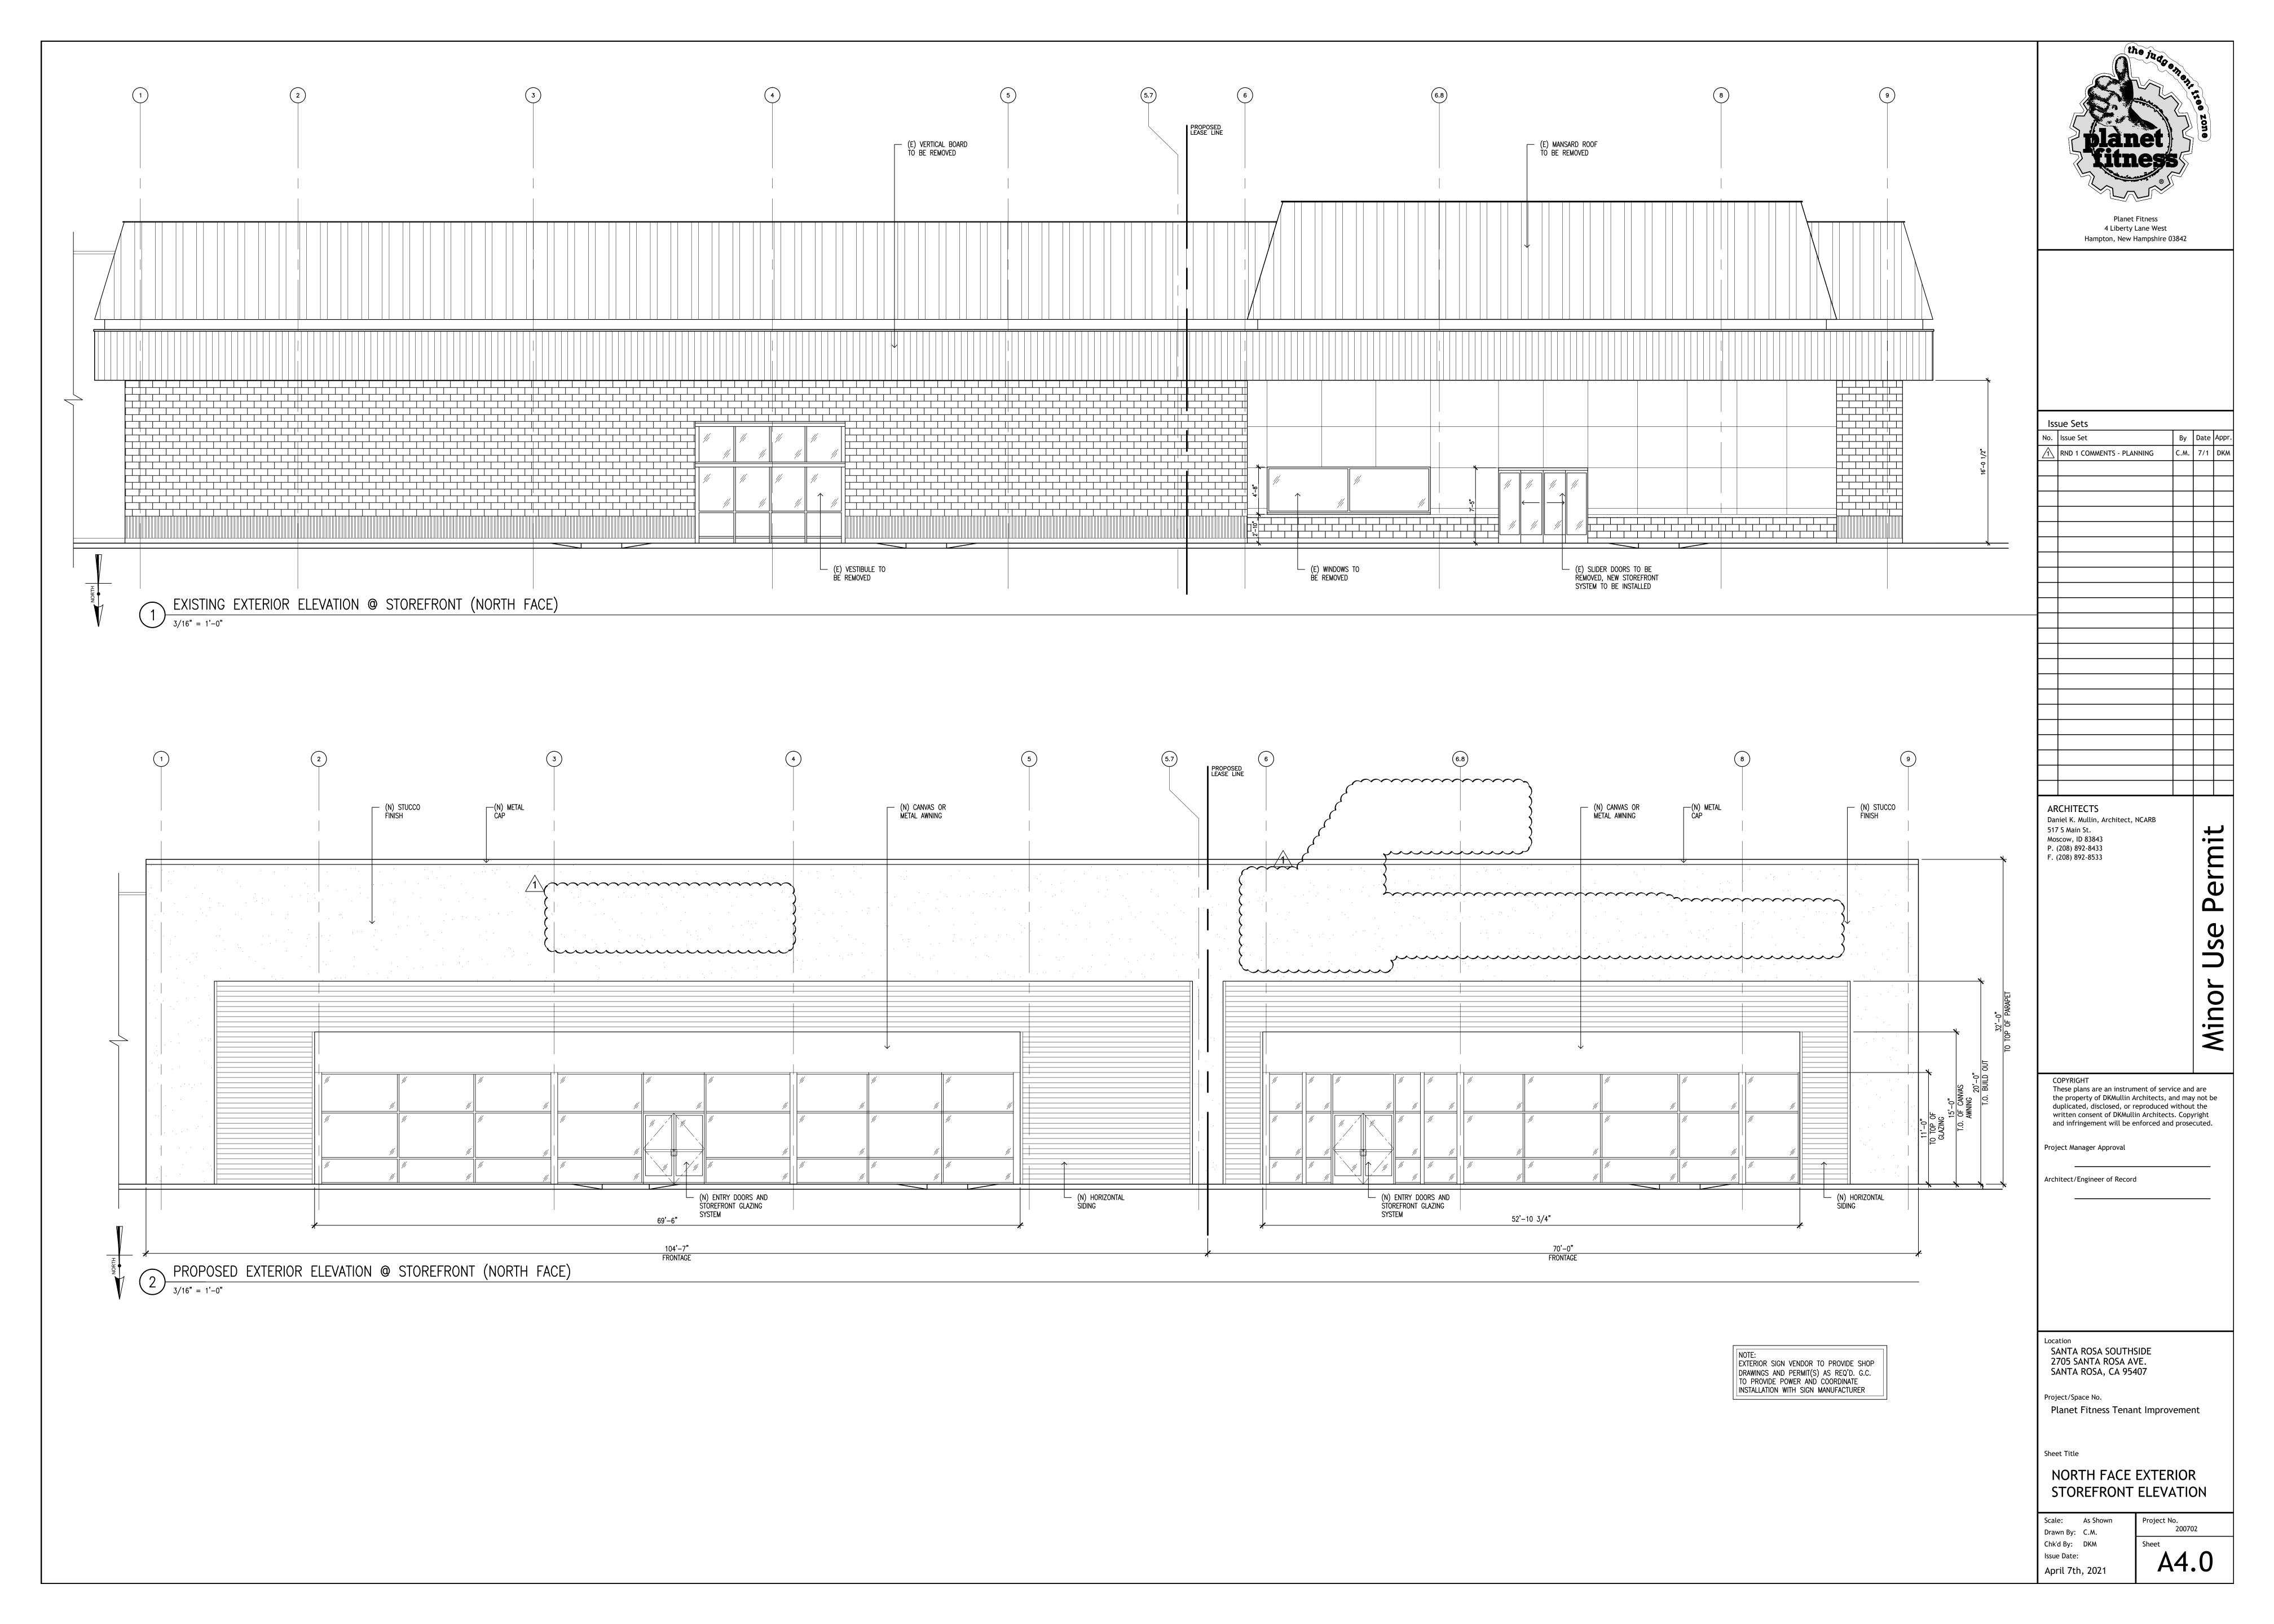

200702

EXISTING EXTERIOR ELEVATION (WEST FACE)

1/8" = 1'-0"

PROPOSED EXTERIOR ELEVATION @ (WEST FACE)

1/8" = 1'-0"

Planet Fitness
4 Liberty Lane West
Hampton, New Hampshire 03842

| Issue Set                 | Ву   | Date | App |
|---------------------------|------|------|-----|
| RND 1 COMMENTS - PLANNING | C.M. | 7/1  | DK  |
|                           |      |      |     |
|                           |      |      |     |
|                           |      |      |     |
|                           |      |      |     |
|                           |      |      |     |
|                           |      |      |     |
|                           |      |      |     |
|                           |      |      |     |
|                           |      |      |     |
|                           |      |      |     |
| _                         |      |      |     |
|                           |      |      |     |
|                           |      |      |     |
|                           |      |      |     |
|                           |      |      |     |
|                           |      |      |     |
|                           |      |      |     |
|                           |      |      |     |
|                           |      |      |     |
|                           |      |      |     |
|                           |      |      |     |
|                           |      |      |     |
|                           |      |      |     |
|                           |      |      |     |

Permit

Use

Minor

COPYRIGHT
These plans are an instrument of service and are the property of DKMullin Architects, and may not be duplicated, disclosed, or reproduced without the written consent of DKMullin Architects. Copyright and infringement will be enforced and prosecuted.

Project Manager Approval

517 S Main St. Moscow, ID 83843 P. (208) 892-8433 F. (208) 892-8533

Architect/Engineer of Record

Location
SANTA ROSA SOUTHSIDE
2705 SANTA ROSA AVE.
SANTA ROSA, CA 95407

Project/Space No.
Planet Fitness Tenant Improvement

Sheet Title

WEST FACE EXTERIOR ELEVATION

Scale: As Shown
Drawn By: C.M.
Chk'd By: DKM
Issue Date:
April 7th, 2021

Project No. 200702

Sheet

A4.1