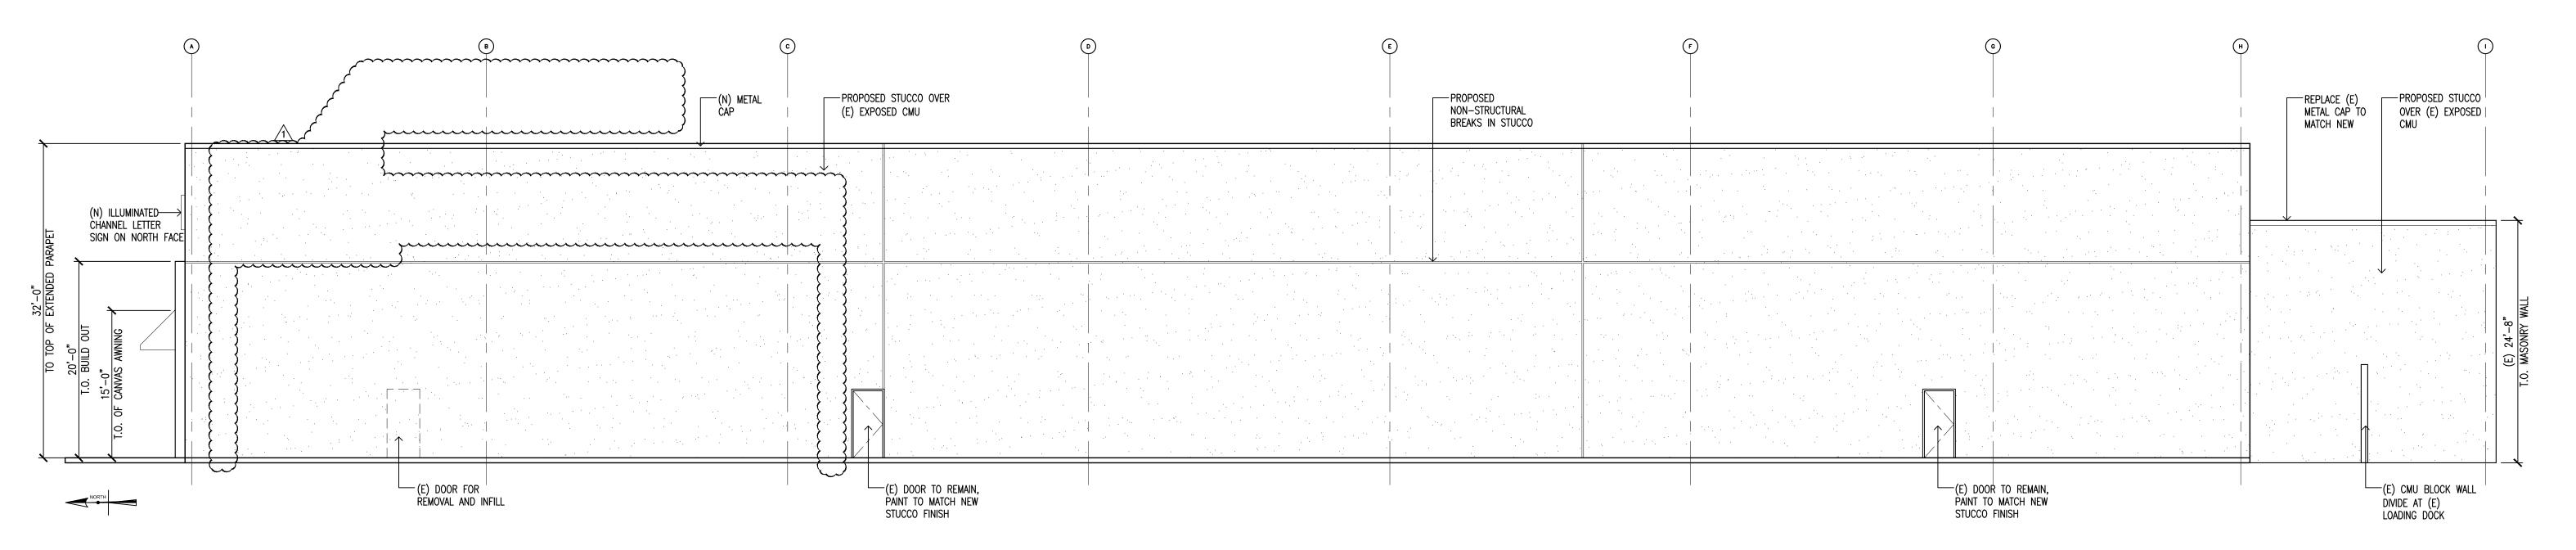

200702

EXISTING EXTERIOR ELEVATION (WEST FACE)

1/8" = 1'-0"

PROPOSED EXTERIOR ELEVATION @ (WEST FACE)

1/8" = 1'-0"

Planet Fitness
4 Liberty Lane West
Hampton, New Hampshire 03842

| Issue Set                 | Ву   | Date | App |
|---------------------------|------|------|-----|
| RND 1 COMMENTS - PLANNING | C.M. | 7/1  | DK  |
|                           |      |      |     |
|                           |      |      |     |
|                           |      |      |     |
|                           |      |      |     |
|                           |      |      |     |
|                           |      |      |     |
|                           |      |      |     |
|                           |      |      |     |
|                           |      |      |     |
|                           |      |      |     |
| _                         |      |      |     |
|                           |      |      |     |
|                           |      |      |     |
|                           |      |      |     |
|                           |      |      |     |
|                           |      |      |     |
|                           |      |      |     |
|                           |      |      |     |
|                           |      |      |     |
|                           |      |      |     |
|                           |      |      |     |
|                           |      |      |     |
|                           |      |      |     |
|                           |      |      |     |

Permit

Use

Minor

COPYRIGHT
These plans are an instrument of service and are the property of DKMullin Architects, and may not be duplicated, disclosed, or reproduced without the written consent of DKMullin Architects. Copyright and infringement will be enforced and prosecuted.

Project Manager Approval

517 S Main St. Moscow, ID 83843 P. (208) 892-8433 F. (208) 892-8533

Architect/Engineer of Record

Location
SANTA ROSA SOUTHSIDE
2705 SANTA ROSA AVE.
SANTA ROSA, CA 95407

Project/Space No.
Planet Fitness Tenant Improvement

Sheet Title

WEST FACE EXTERIOR ELEVATION

Scale: As Shown
Drawn By: C.M.
Chk'd By: DKM
Issue Date:
April 7th, 2021

Project No. 200702

Sheet

A4.1