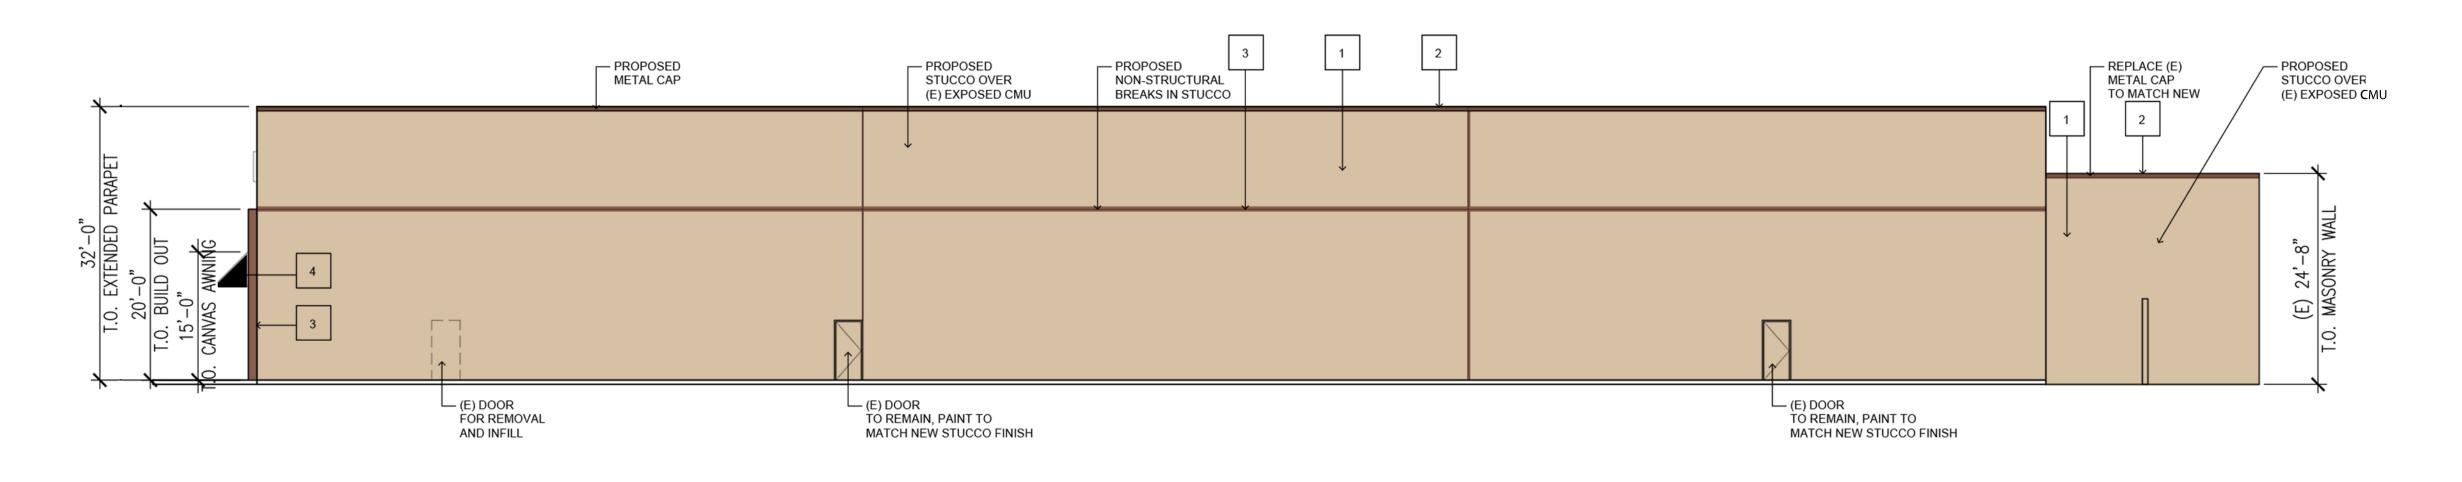

200702

EXISTING EXTERIOR ELEVATION (WEST FACE)

1/8" = 1'-0"

PROPOSED EXTERIOR ELEVATION @ (WEST FACE)

1/8" = 1'-0"

Planet Fitness
4 Liberty Lane West
Hampton, New Hampshire 03842

| Issue Set                 | Ву   | Date | App |
|---------------------------|------|------|-----|
| RND 1 COMMENTS - PLANNING | C.M. | 7/1  | DK  |
|                           |      |      |     |
|                           |      |      |     |
|                           |      |      |     |
|                           |      |      |     |
|                           |      |      |     |
|                           |      |      |     |
|                           |      |      |     |
|                           |      |      |     |
|                           |      |      |     |
|                           |      |      |     |
| _                         |      |      |     |
|                           |      |      |     |
|                           |      |      |     |
|                           |      |      |     |
|                           |      |      |     |
|                           |      |      |     |
|                           |      |      |     |
|                           |      |      |     |
|                           |      |      |     |
|                           |      |      |     |
|                           |      |      |     |
|                           |      |      |     |
|                           |      |      |     |
|                           |      |      |     |

Sheet Title

WEST FACE EXTERIOR ELEVATION

Scale: As Shown
Drawn By: C.M.
Chk'd By: DKM
Issue Date:
April 7th, 2021

Project No. 200702

Sheet

A4.1