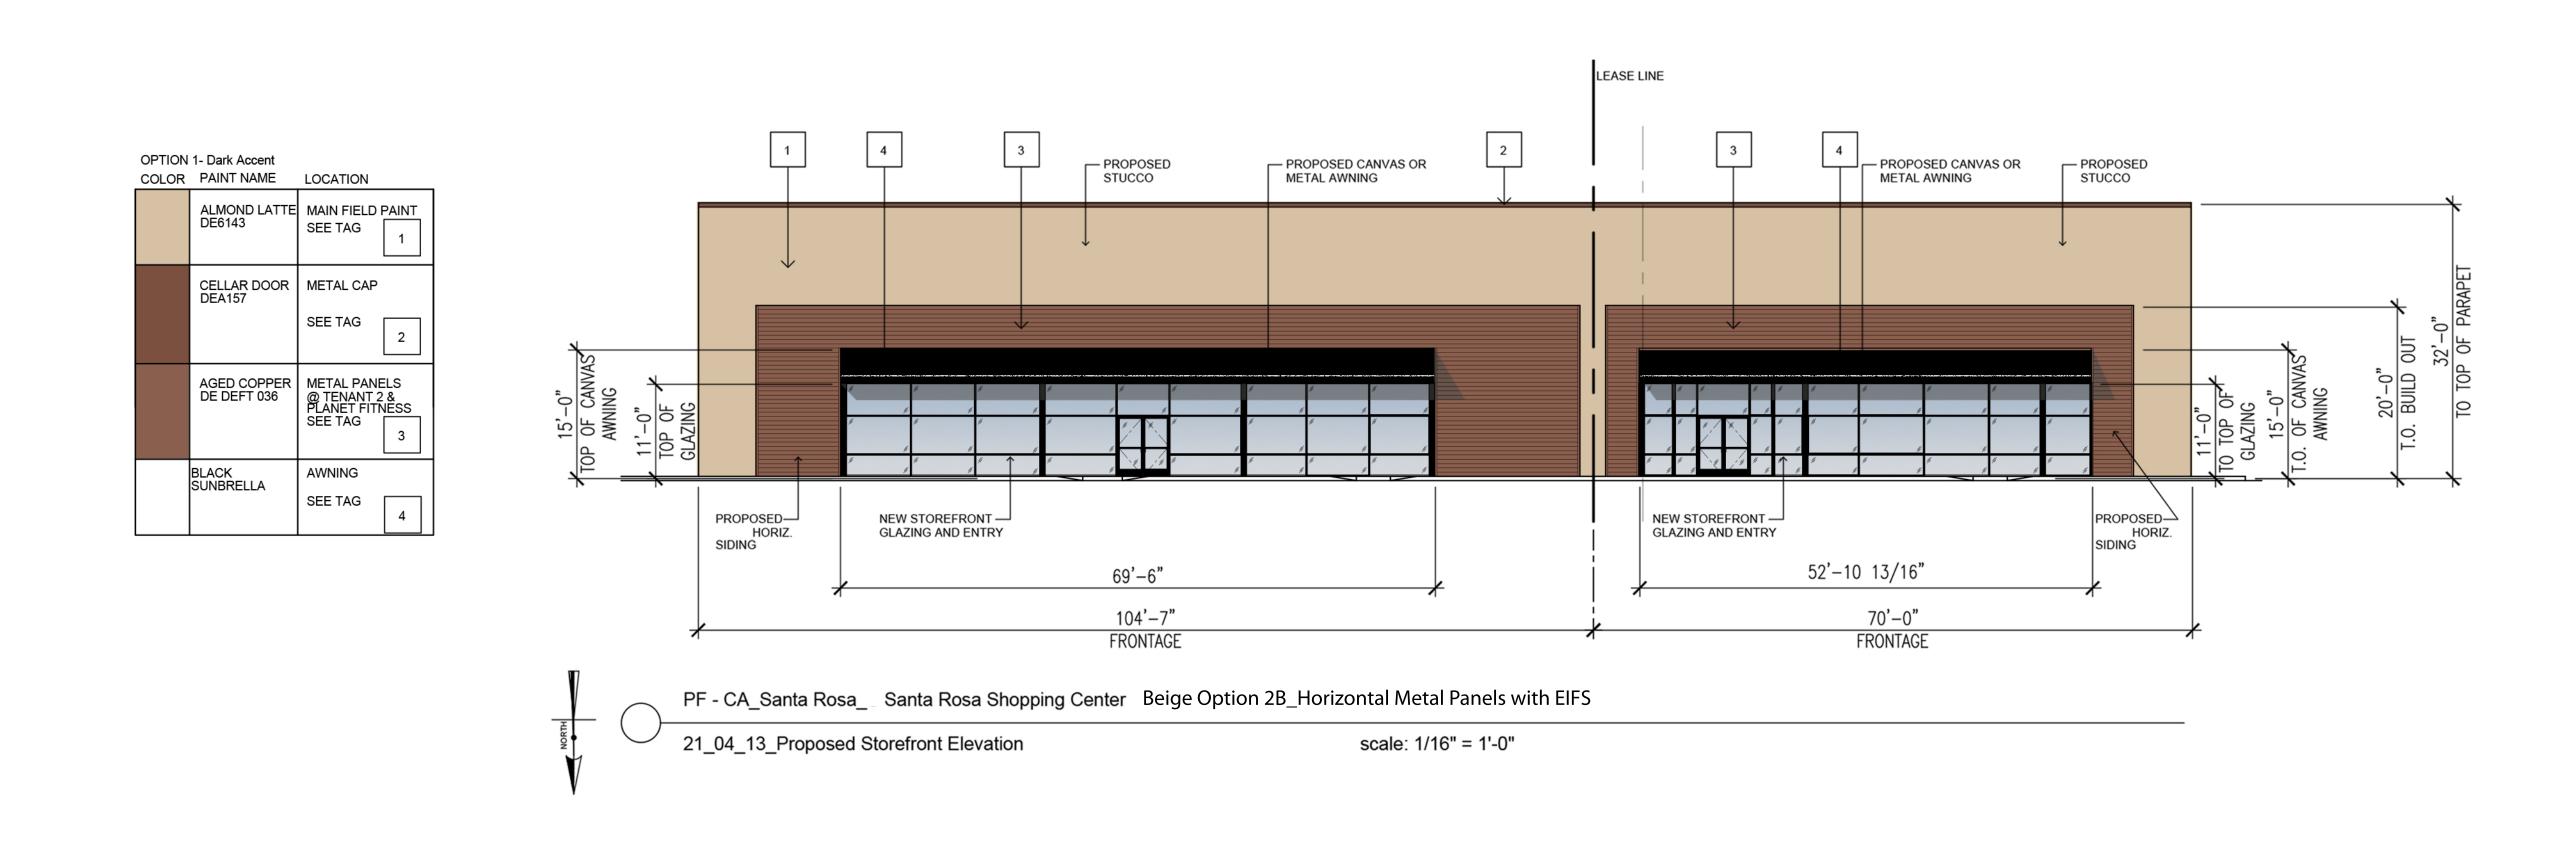

200702

EXISTING EXTERIOR ELEVATION (WEST FACE)

1/8" = 1'-0"

PROPOSED EXTERIOR ELEVATION @ (WEST FACE)

1/8" = 1'-0"

Planet Fitness
4 Liberty Lane West
Hampton, New Hampshire 03842

| Issue Set                 | Ву   | Date | App |
|---------------------------|------|------|-----|
| RND 1 COMMENTS - PLANNING | C.M. | 7/1  | DK  |
|                           |      |      |     |
|                           |      |      |     |
|                           |      |      |     |
|                           |      |      |     |
|                           |      |      |     |
|                           |      |      |     |
|                           |      |      |     |
|                           |      |      |     |
|                           |      |      |     |
|                           |      |      |     |
| _                         |      |      |     |
|                           |      |      |     |
|                           |      |      |     |
|                           |      |      |     |
|                           |      |      |     |
|                           |      |      |     |
|                           |      |      |     |
|                           |      |      |     |
|                           |      |      |     |
|                           |      |      |     |
|                           |      |      |     |
|                           |      |      |     |
|                           |      |      |     |
|                           |      |      |     |

Sheet Title

WEST FACE EXTERIOR ELEVATION

Scale: As Shown
Drawn By: C.M.
Chk'd By: DKM
Issue Date:
April 7th, 2021

Project No. 200702

Sheet

A4.1