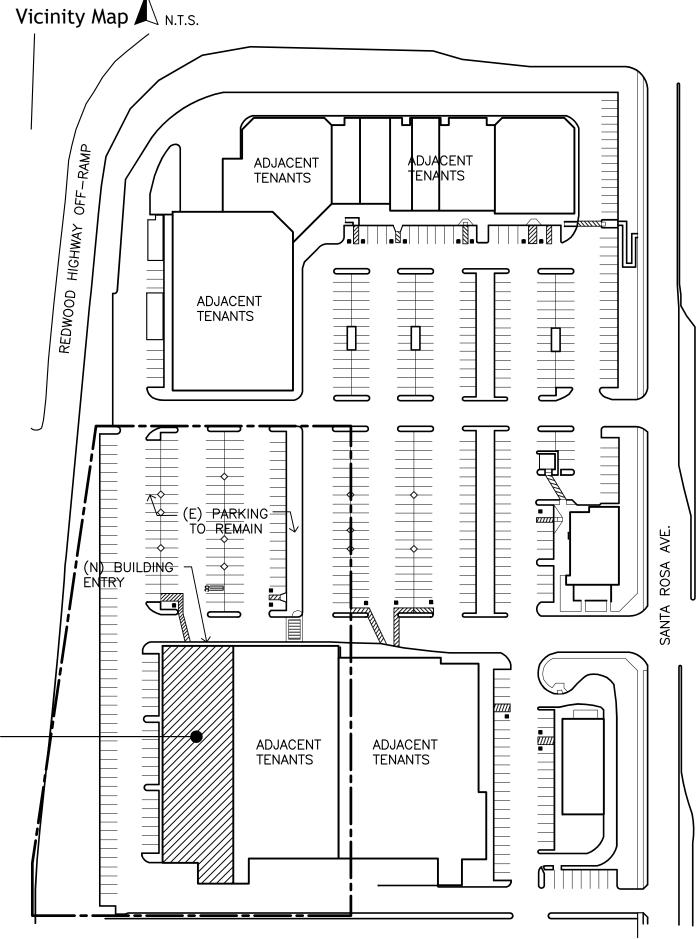

Moscow, Idaho 83843

Email stitus@keyauto.com Contact(s) Steven Titus (Franchisee Rep.)

Franchisee

City Phone

(603) 319-0440

Patterson

(Proposed) Planet Fitness 2705 Santa Rosa Ave., Santa Rosa, CA 95407 Vicinity Map 시 N.T.S. Plymouth Point Reyes National Seashore

Project Manager Approval

Architect/Engineer of Record

Location
SANTA ROSA SOUTHSIDE
2705 SANTA ROSA AVE.
SANTA ROSA, CA 95407

Project/Space No. Planet Fitness Tenant Improvement

Sheet Title SITE PLAN

Scale: As Shown Project No. Drawn By: C.M. Chk'd By: DKM Issue Date: April 7th, 2021