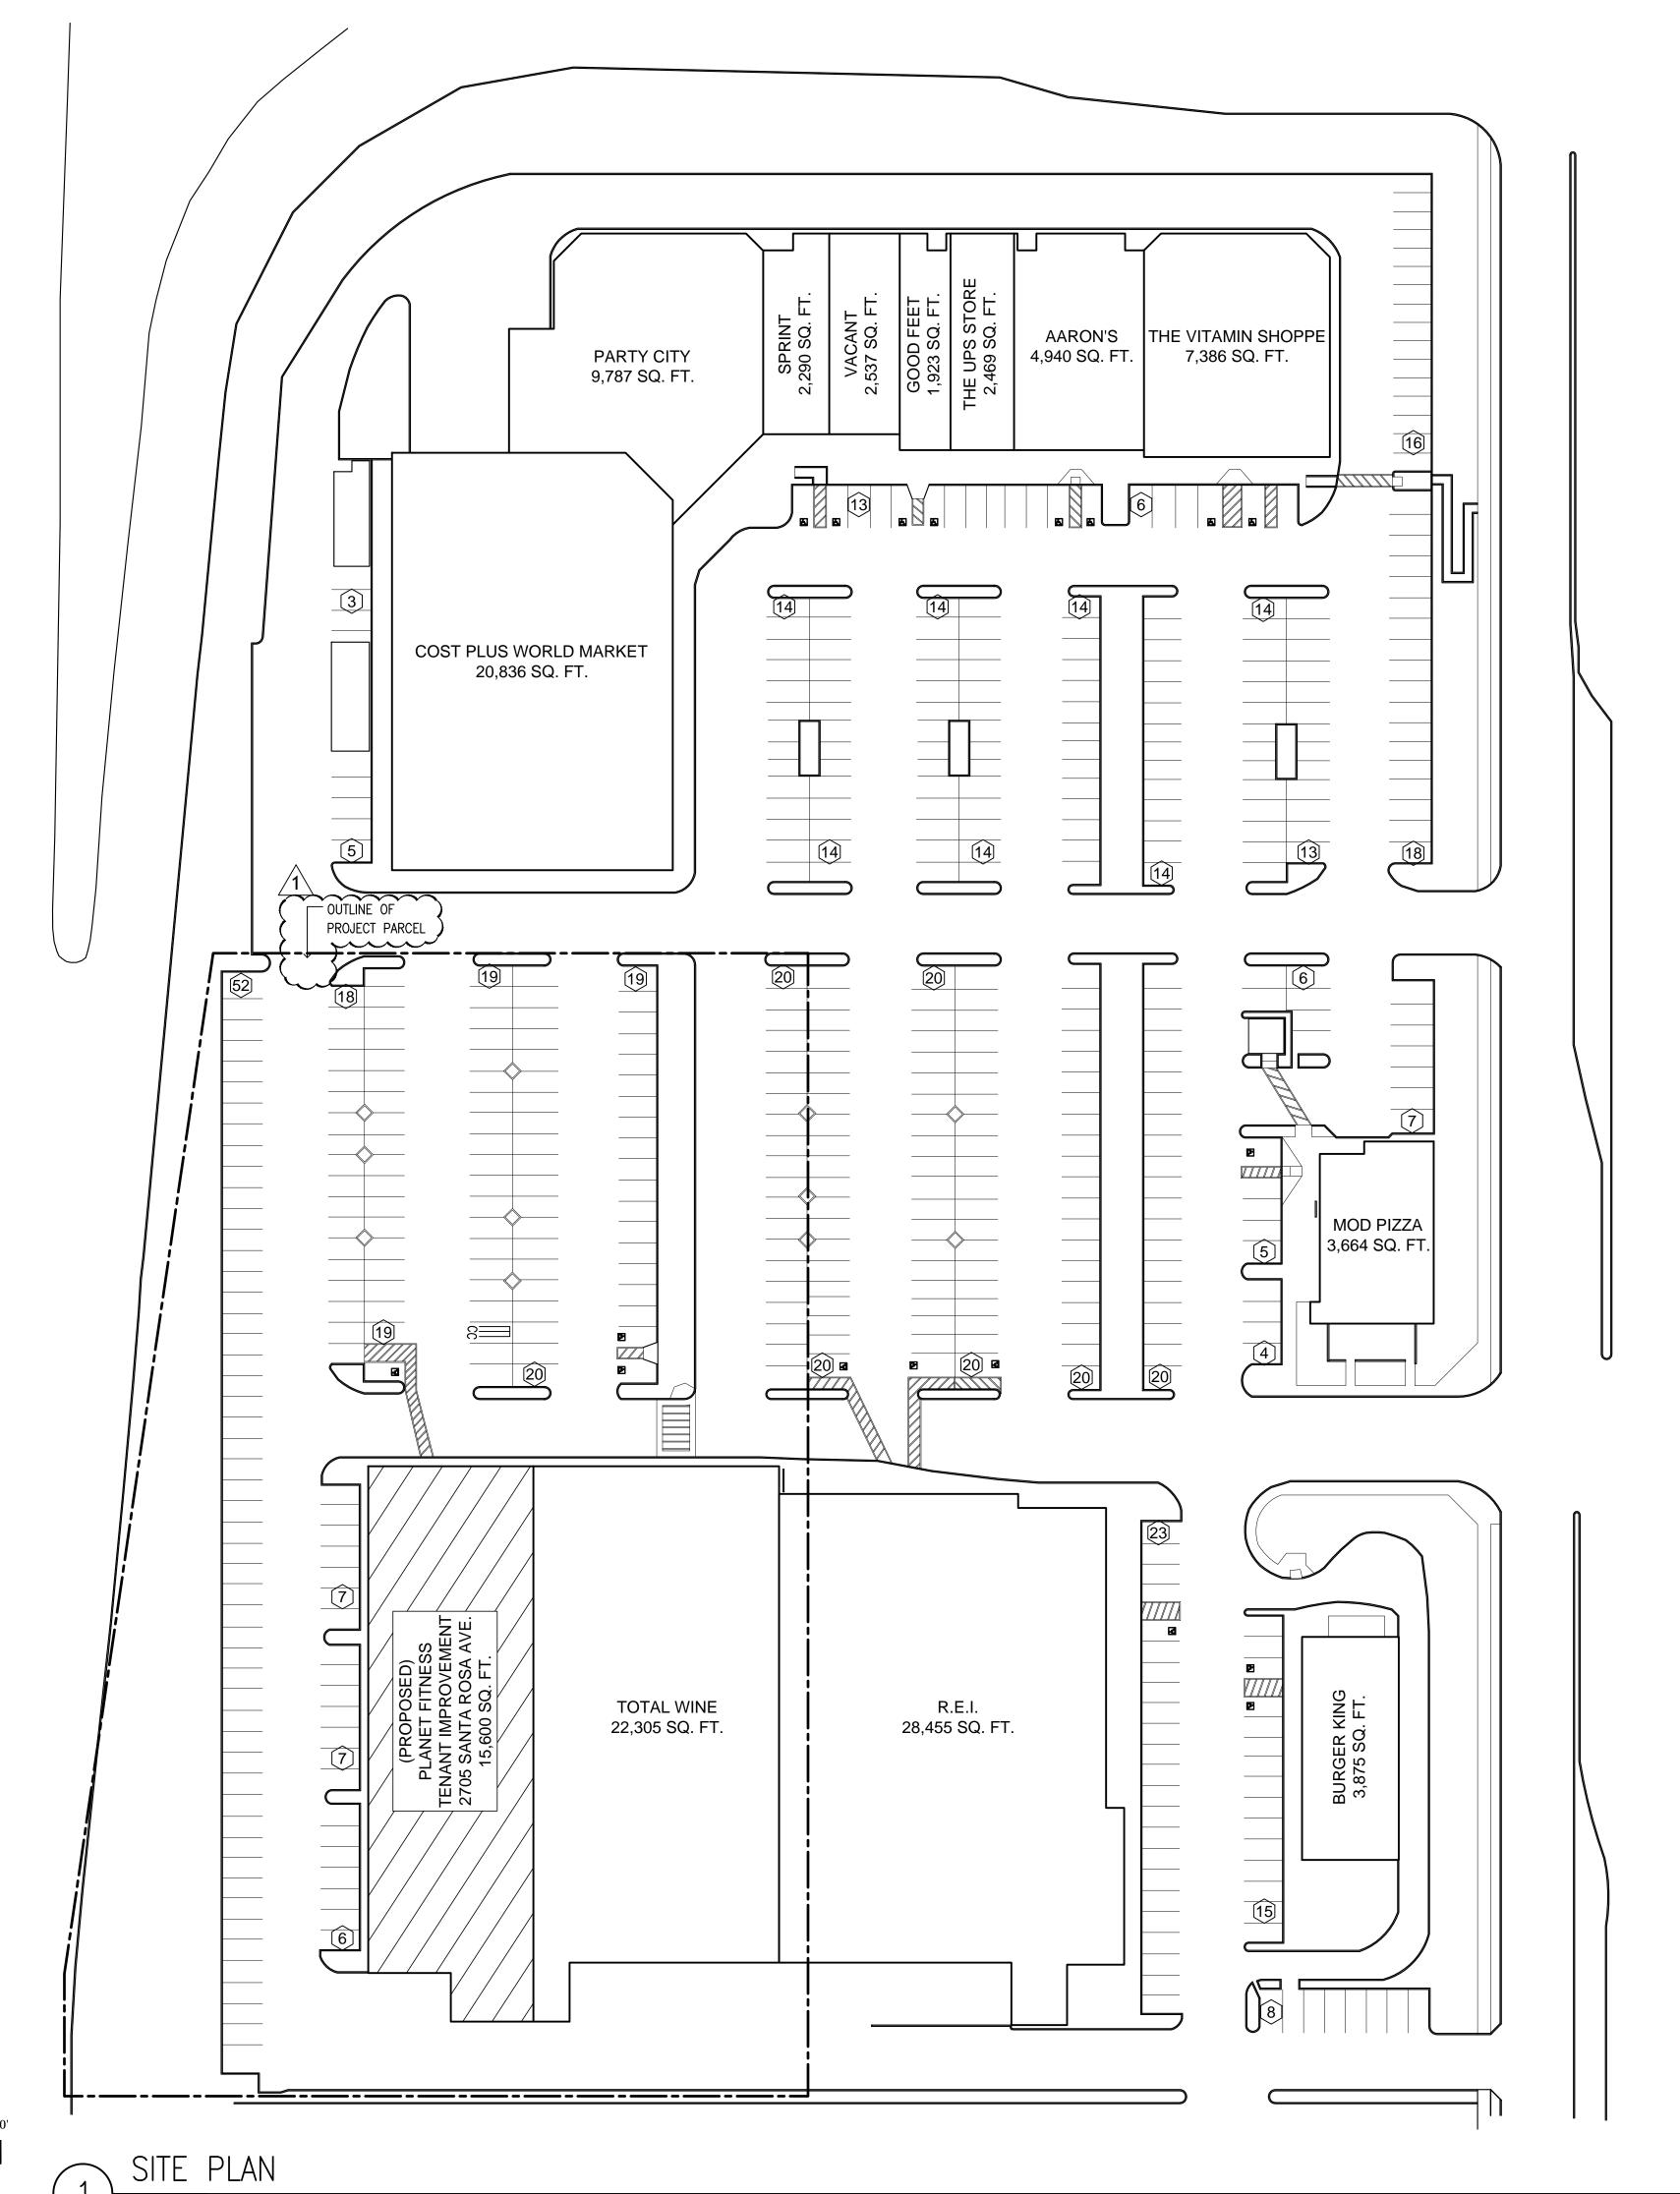

## Santa Rosa Southside - Parking Tabulation PARKING ANALYSIS (ZONE: CG -GENERAL COMMERCIAL)

| ADDRESS              | TENANT                  |       | USE CATEGORY              | SQUARE FOOTAGE | PARKING RATIO<br>(VEHICLE) | PARKING RATIO<br>(BICYCLE) | ADA PARKING<br>REQUIRED      |
|----------------------|-------------------------|-------|---------------------------|----------------|----------------------------|----------------------------|------------------------------|
| 2705 SANTA ROSA AVE. | (PROPOSED) PLANET FITNE | ESS   | COMMERCIAL-FITNESS CLUB   | 15,600         | SHOPPING                   | SHOPPING                   | 0% TOTAL                     |
| 2705 SANTA ROSA AVE. | TOTAL WINE              |       | RETAIL                    | 22,305         | CENTER<br>1/250 SF         | CENTER<br>1/5,000 SF       | 2% TOTAL<br>PROVIDED PARKING |
|                      |                         | TOTAL | . SQ FT OF PROJECT PARCEL | 37,905         | 37,905/250                 | 37,905/5,000               |                              |
|                      |                         | Ţ     | OTAL REQUIRED PARKING     |                | 152                        | 8                          | 3                            |
|                      |                         | Ţ     | OTAL PROVIDED PARKING     |                | 187                        | 13                         | 3                            |
|                      |                         |       | COMPLIANT                 |                | YES; 35 SURPLUS            | YES                        | YES                          |

## PARKING ANALYSIS (ZONE: CG -GENERAL COMMERCIAL)

| ADDRESS              | TENANT                    | USE CATEGORY               | SQUARE FOOTAGE | PARKING RATIO<br>(VEHICLE) | PARKING RATIO<br>(BICYCLE) | ADA PARKING<br>REQUIRED |
|----------------------|---------------------------|----------------------------|----------------|----------------------------|----------------------------|-------------------------|
|                      | _                         |                            |                |                            |                            |                         |
| 2705 SANTA ROSA AVE. | (PROPOSED) PLANET FITNESS | COMMERCIAL-FITNESS CLUB    | 18,194         |                            |                            |                         |
| 2705 SANTA ROSA AVE. | TOTAL WINE                | RETAIL                     | 19,706         |                            |                            |                         |
| 2715 SANTA ROSA AVE. | REI                       | RETAIL                     | 28,455         |                            |                            |                         |
| 2695 SANTA ROSA AVE. | MOD PIZZA                 | RESTAURANT                 | 3,664          |                            |                            |                         |
| 2663 SANTA ROSA AVE. | BURGER KING               | RESTAURANT                 | 3,875          | SHOPPING                   | SHOPPING                   | 0% TOTAL                |
| 2685 SANTA ROSA AVE. | COST PLUS WORLD MARKET    | RETAIL                     | 20,836         | CENTER                     | CENTER                     | 2% TOTAL                |
| 2675 SANTA ROSA AVE. | PARTY CITY                | RETAIL                     | 9,787          | 1/250 SF                   | 1/5,000 SF                 | PROVIDED PARKING        |
| 2673 SANTA ROSA AVE. | SPRINT                    | RETAIL                     | 2,290          | ·                          |                            |                         |
| 2671 SANTA ROSA AVE. | VACANT                    | RETAIL                     | 2,537          |                            |                            |                         |
| 2669 SANTA ROSA AVE. | GOOD FEET                 | RETAIL                     | 1,923          |                            |                            |                         |
| 2665 SANTA ROSA AVE. | THE UPS STORE             | PERSONAL SERVICES          | 2,469          |                            |                            |                         |
| 2663 SANTA ROSA AVE. | AARON'S FURNITURE         | RETAIL                     | 4,940          |                            |                            | i                       |
| 2661 SANTA ROSA AVE. | THE VITAMIN SHOPPE        | RETAIL                     | 7,386          |                            |                            |                         |
|                      | TOTA                      | L SQ FT OF SHOPPING CENTER | 126,062        | 126,062/250                | 126,062/5,000              |                         |
|                      |                           | TOTAL REQUIRED PARKING     | •              | 504                        | 25                         | 11                      |
|                      |                           | TOTAL PROVIDED PARKING     |                | 527                        | 13                         | 18                      |
|                      |                           | COMPLIANT                  |                | YES; 23 SURPLUS            | NO; 12 DEFICIENT           | YES                     |

YES; 35 SURPLUS YES YES

|                      |                           |                              |                | PARKING RATIO | PARKING RATIO | ADA PARKING     |
|----------------------|---------------------------|------------------------------|----------------|---------------|---------------|-----------------|
| ADDRESS              | TENANT                    | USE CATEGORY                 | SQUARE FOOTAGE | (VEHICLE)     | (BICYCLE)     | REQUIRED        |
|                      | •                         | •                            |                |               |               |                 |
| 2705 SANTA ROSA AVE. | (PROPOSED) PLANET FITNESS | S COMMERCIAL-FITNESS CLUB    | 15,600         | SHOPPING      | SHOPPING      | 0~ 7074         |
| 2705 SANTA ROSA AVE. | TOTAL WINE                | DETAIL                       | 22,305         | CENTER        | CENTER        | 2% TOTAL        |
|                      | TOTAL WINE                | RETAIL                       |                | 1/250 SF      | 1/5,000 SF    | PROVIDED PARKIN |
|                      | TO TO                     | OTAL SQ FT OF PROJECT PARCEL | 37,905         | 37,905/250    | 37,905/5,000  |                 |
|                      |                           | TOTAL REQUIRED PARKING       |                | 152           | R             | 7               |

Project Manager Approval

Architect/Engineer of Record

Location
SANTA ROSA SOUTHSIDE
2705 SANTA ROSA AVE.
SANTA ROSA, CA 95407

Project/Space No. Planet Fitness Tenant Improvement

Sheet Title SITE PLAN

Scale: As Shown Project No. Drawn By: C.M. Chk'd By: DKM Issue Date: April 7th, 2021