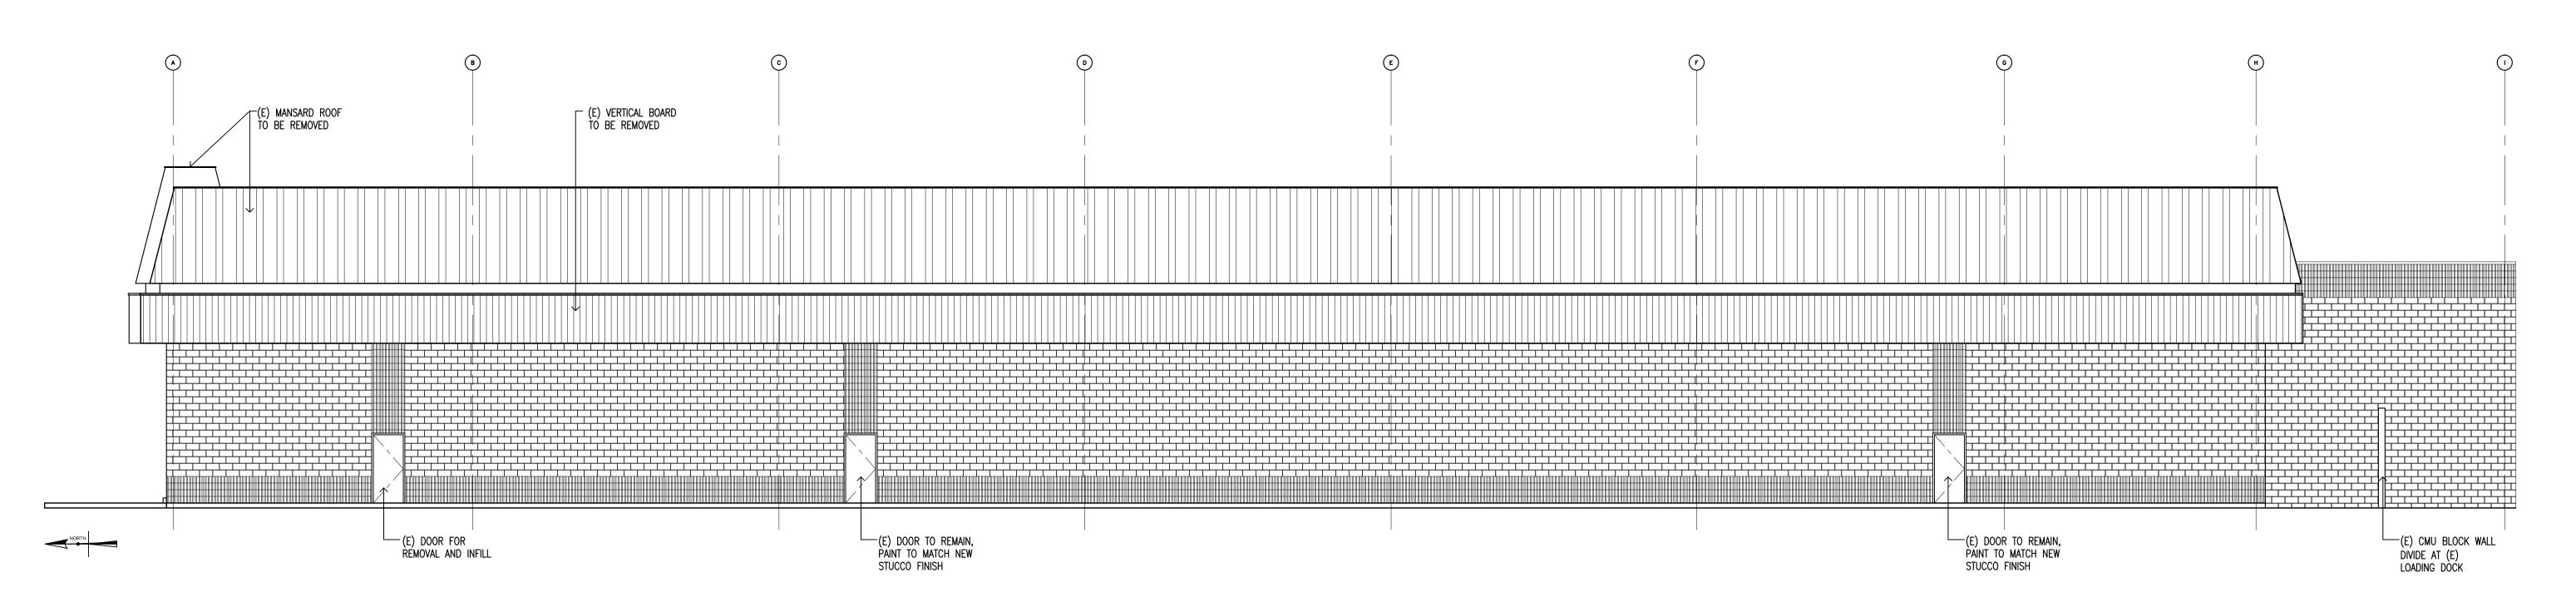

200702

EXISTING EXTERIOR ELEVATION (WEST FACE)

1/8" = 1'-0"

PROPOSED EXTERIOR ELEVATION @ (WEST FACE)

1/8" = 1'-0"

Planet Fitness
4 Liberty Lane West
Hampton, New Hampshire 03842

| Issue Set                 | Ву   | Date | App |
|---------------------------|------|------|-----|
| RND 1 COMMENTS - PLANNING | C.M. | 7/1  | DK  |
|                           |      |      |     |
|                           |      |      |     |
|                           |      |      |     |
|                           |      |      |     |
|                           |      |      |     |
|                           |      |      |     |
|                           |      |      |     |
|                           |      |      |     |
|                           |      |      |     |
|                           |      |      |     |
| _                         |      |      |     |
|                           |      |      |     |
|                           |      |      |     |
|                           |      |      |     |
|                           |      |      |     |
|                           |      |      |     |
|                           |      |      |     |
|                           |      |      |     |
|                           |      |      |     |
|                           |      |      |     |
|                           |      |      |     |
|                           |      |      |     |
|                           |      |      |     |
|                           |      |      |     |

Permit

Use

Minor

COPYRIGHT
These plans are an instrument of service and are the property of DKMullin Architects, and may not be duplicated, disclosed, or reproduced without the written consent of DKMullin Architects. Copyright and infringement will be enforced and prosecuted.

Project Manager Approval

517 S Main St. Moscow, ID 83843 P. (208) 892-8433 F. (208) 892-8533

Architect/Engineer of Record

Location
SANTA ROSA SOUTHSIDE
2705 SANTA ROSA AVE.
SANTA ROSA, CA 95407

Project/Space No.
Planet Fitness Tenant Improvement

Sheet Title

WEST FACE EXTERIOR ELEVATION

Scale: As Shown
Drawn By: C.M.
Chk'd By: DKM
Issue Date:
April 7th, 2021

Project No. 200702

Sheet

A4.1