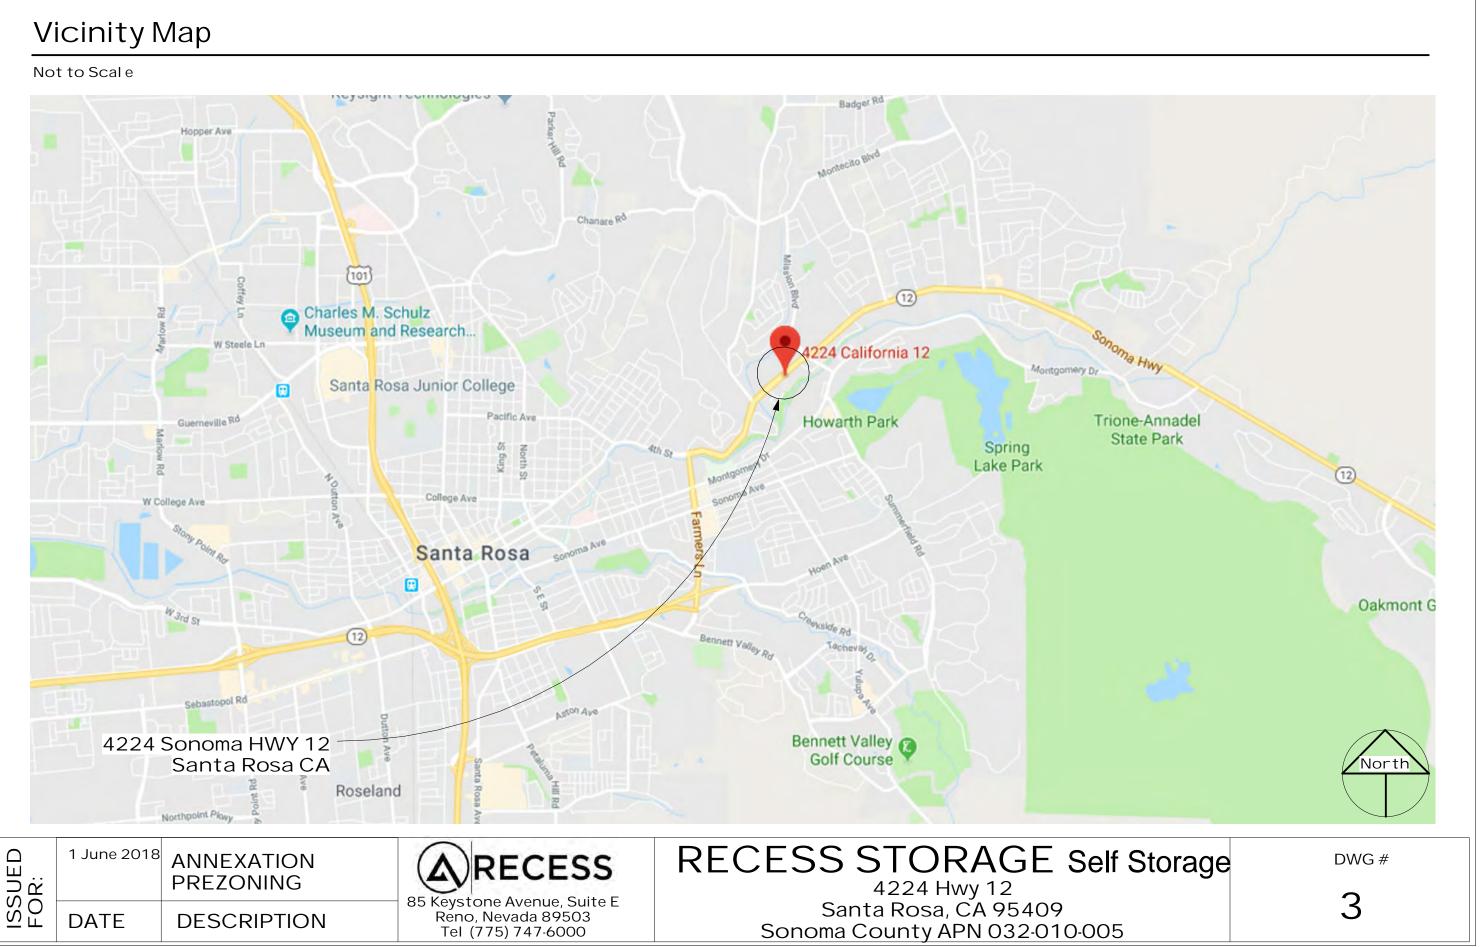

# Vicinity Map

Not to Scal

4465 & 4480 Streamside Dr

SHEET CONTENT Project Contacts Sheet Index Project Scope Parcel Data, Parking Requirements 3D Rendering, Vicinity Map\_\_\_\_\_

existing el evations and site conditions

14 Aug. 2021 CONCEPT DESIGN REVIEW