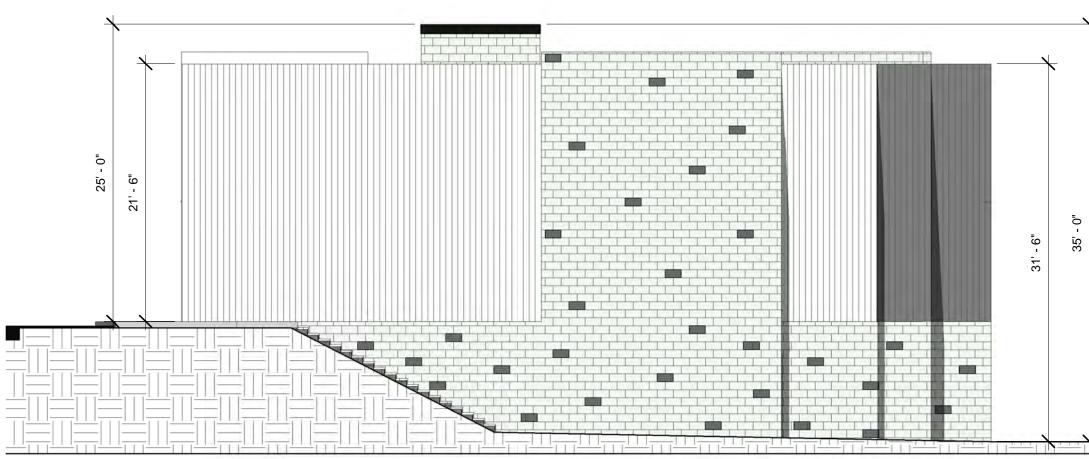

BY: SUBMITTED BY: AR

SCALE: 1/8" = 1'-0"

**RECESS STORAGE** 4465 &4480 Streamside Dr Santa Rosa, CA 95409 Sonoma County APN 032-010-005



SHEET CONTENT Units 7-10 Lower Level Fl oor Pl ans





### PHASE II LOT 2 Upper Level

Scale 1/8" = 1'-0"





DRAWN BY:CRNDESIGNED BY:CRNCHECKED BY:SUBMITTED BY:

SCALE: 1/8" = 1'-0"

#### RECESS STORAGE 4465 & 4480 Streamside Dr Santa Rosa, CA 95409 Sonoma County APN 032-010-005



SHEET CONTENT Units 11-14 Upper Level Floor Plan





### PHASE II LOT 3 Lower Level

Scal e 3/16" = 1'-0"



DATE



DRAWN BY: CRN DESIGNED BY: CRN CHECKED BY: SUBMITTED BY: AR

SCALE: 3/16" = 1'-0"

RECESS STORAGE 4465 & 4480 Streamside Dr Santa Rosa, CA 95409 Sonoma County APN 032-010-005



SHEET CONTENT Units 1-6 Lower Level Floor Plan









Scal e 1/8" = 1'-0"



### PHASE II Lot 2 West El evation

Scal e 1/8" = 1'-0"







#### PHASE II Lot 2 East El evation Scal e 1/8" = 1'-0"

**RECESS STORAGE** 4465 &4480 Streamside Dr Santa Rosa, CA 95409 Sonoma County APN 032-010-005

DRAWN BY: CRN DESIGNED BY: CRN CHECKED BY: SUBMITTED BY: AR

SCALE: 1/8" = 1'-0"



SHEET CONTENT Buil ding Sections

DWG #

DR 3.11







DRAWN BY: CRN DESIGNED BY: CRN CHECKED BY: SUBMITTED BY: AR

SCALE: 1/8" = 1'-0"

**RECESS STORAGE** 4465 &4480 Streamside Dr Santa Rosa, CA 95409 Sonoma County APN 032-010-005



SHEET CONTENT





3D1



3D3





3D2



**RECESS STORAGE** 4465 &4480 Streamside Dr Santa Rosa, CA 95409 Sonoma County APN 032-010-005



CRN DESIGNED BY: CRN SUBMITTED BY: AR

SCALE: 1/4" = 1'-0"









### OVERALL SOUTHWEST VIEW



14 Aug. 2021 CONCEPT DES