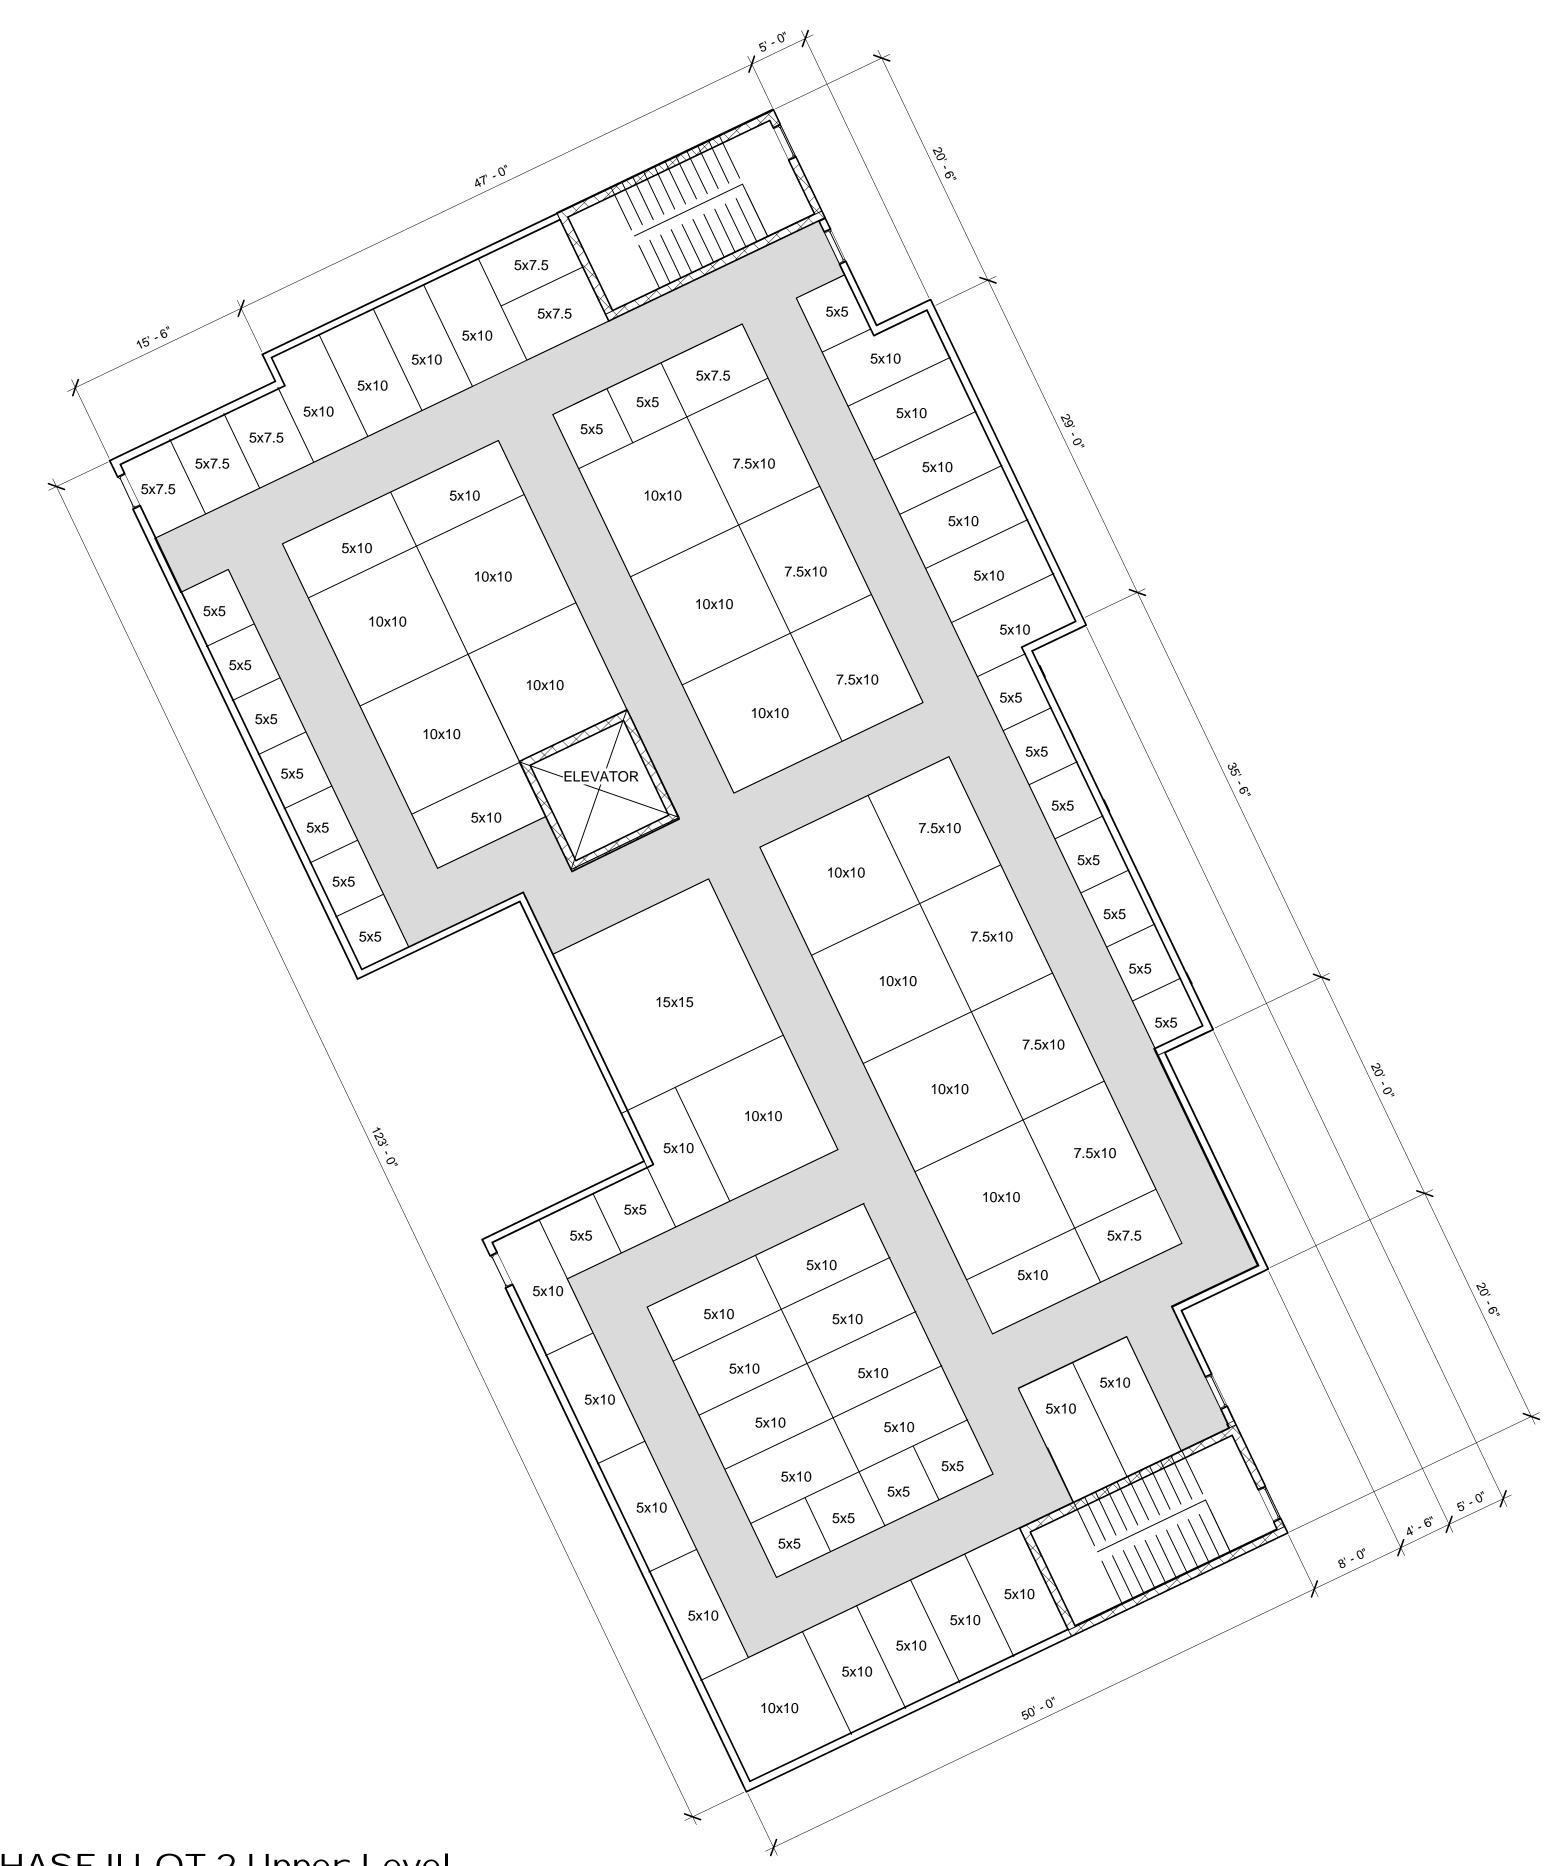

### PHASE II LOT 2 Upper Level

Scale 1/8" = 1'-0"

DRAWN BY:CRNDESIGNED BY:CRNCHECKED BY:SUBMITTED BY:

SCALE: 1/8" = 1'-0"

#### RECESS STORAGE 4465 & 4480 Streamside Dr Santa Rosa, CA 95409 Sonoma County APN 032-010-005

SHEET CONTENT Units 11-14 Upper Level Floor Plan