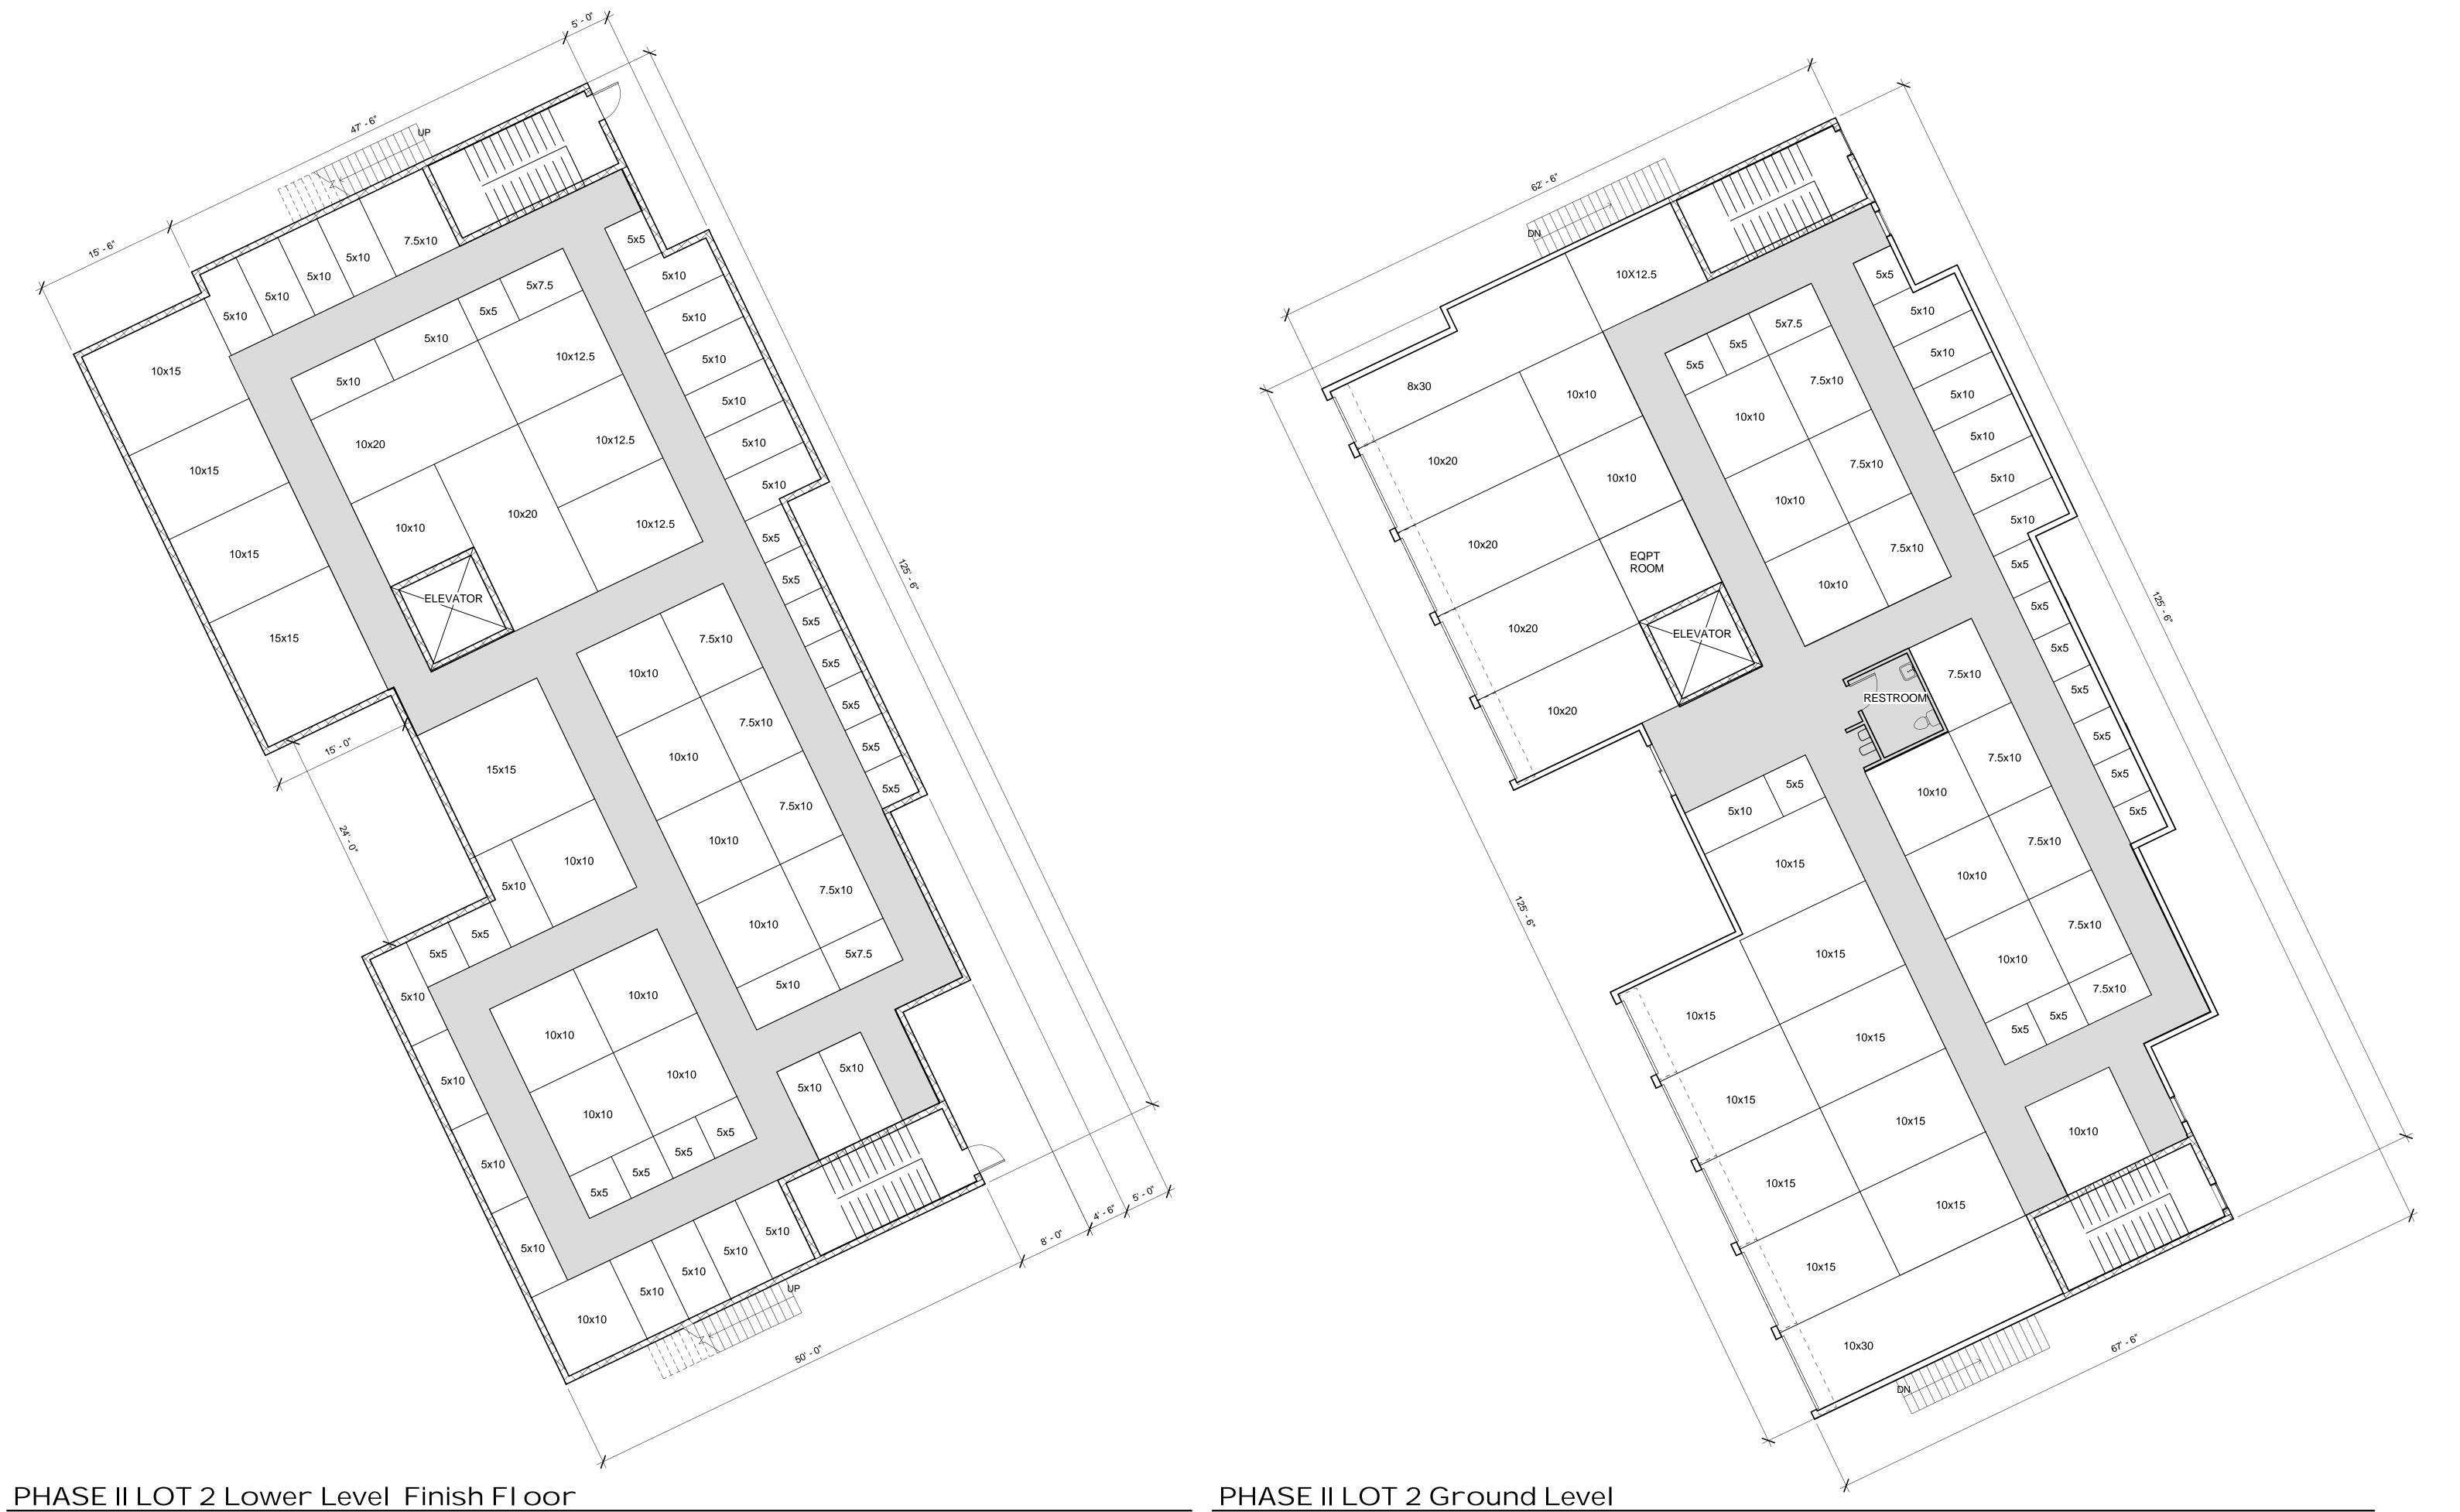

### PHASE II LOT 2 Ground Level

Scal e 1/8" = 1'-0"

DRAWN BY: CRN DESIGNED BY: CRN CHECKED BY: SUBMITTED BY: AR

SCALE: 1/8" = 1'-0"

**RECESS STORAGE** 4465 &4480 Streamside Dr Santa Rosa, CA 95409 Sonoma County APN 032-010-005

SHEET CONTENT Units 7-10 Lower Level Fl oor Pl ans

### PHASE II LOT 3 Lower Level

Scal e 3/16" = 1'-0"

DATE

DRAWN BY: CRN DESIGNED BY: CRN CHECKED BY: SUBMITTED BY: AR

SCALE: 3/16" = 1'-0"

RECESS STORAGE 4465 & 4480 Streamside Dr Santa Rosa, CA 95409 Sonoma County APN 032-010-005

SHEET CONTENT Units 1-6 Lower Level Floor Plan

Scal e 1/8" = 1'-0"