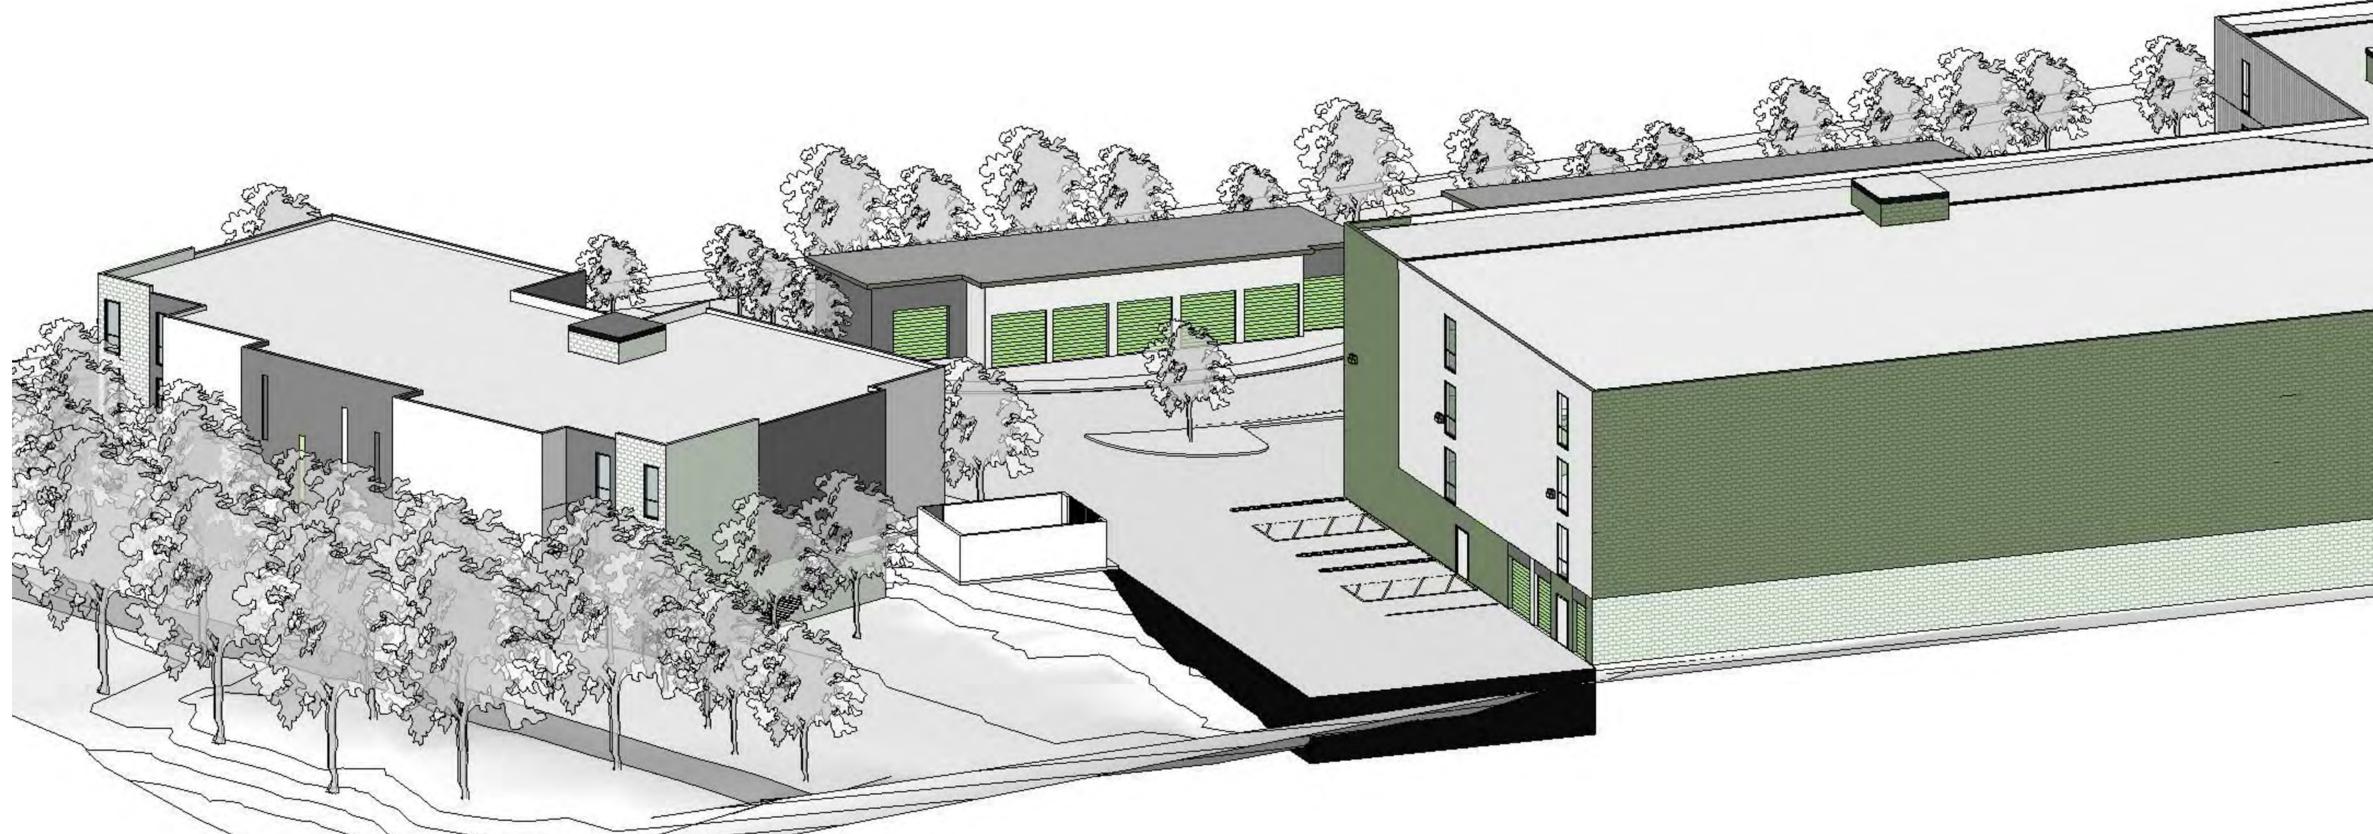

### OVERALL SOUTHWEST VIEW

14 Aug. 2021 CONCEPT DESIGN REVIEW

DESCRIPTION

ISSUED FOR:

DATE

DRAWN BY: CRN DESIGNED BY: CRN CHECKED BY: SUBMITTED BY: AR

SCALE: 1/4" = 1'-0"

**RECESS STORAGE** 4465 &4480 Streamside Dr Santa Rosa, CA 95409 Sonoma County APN 032-010-005