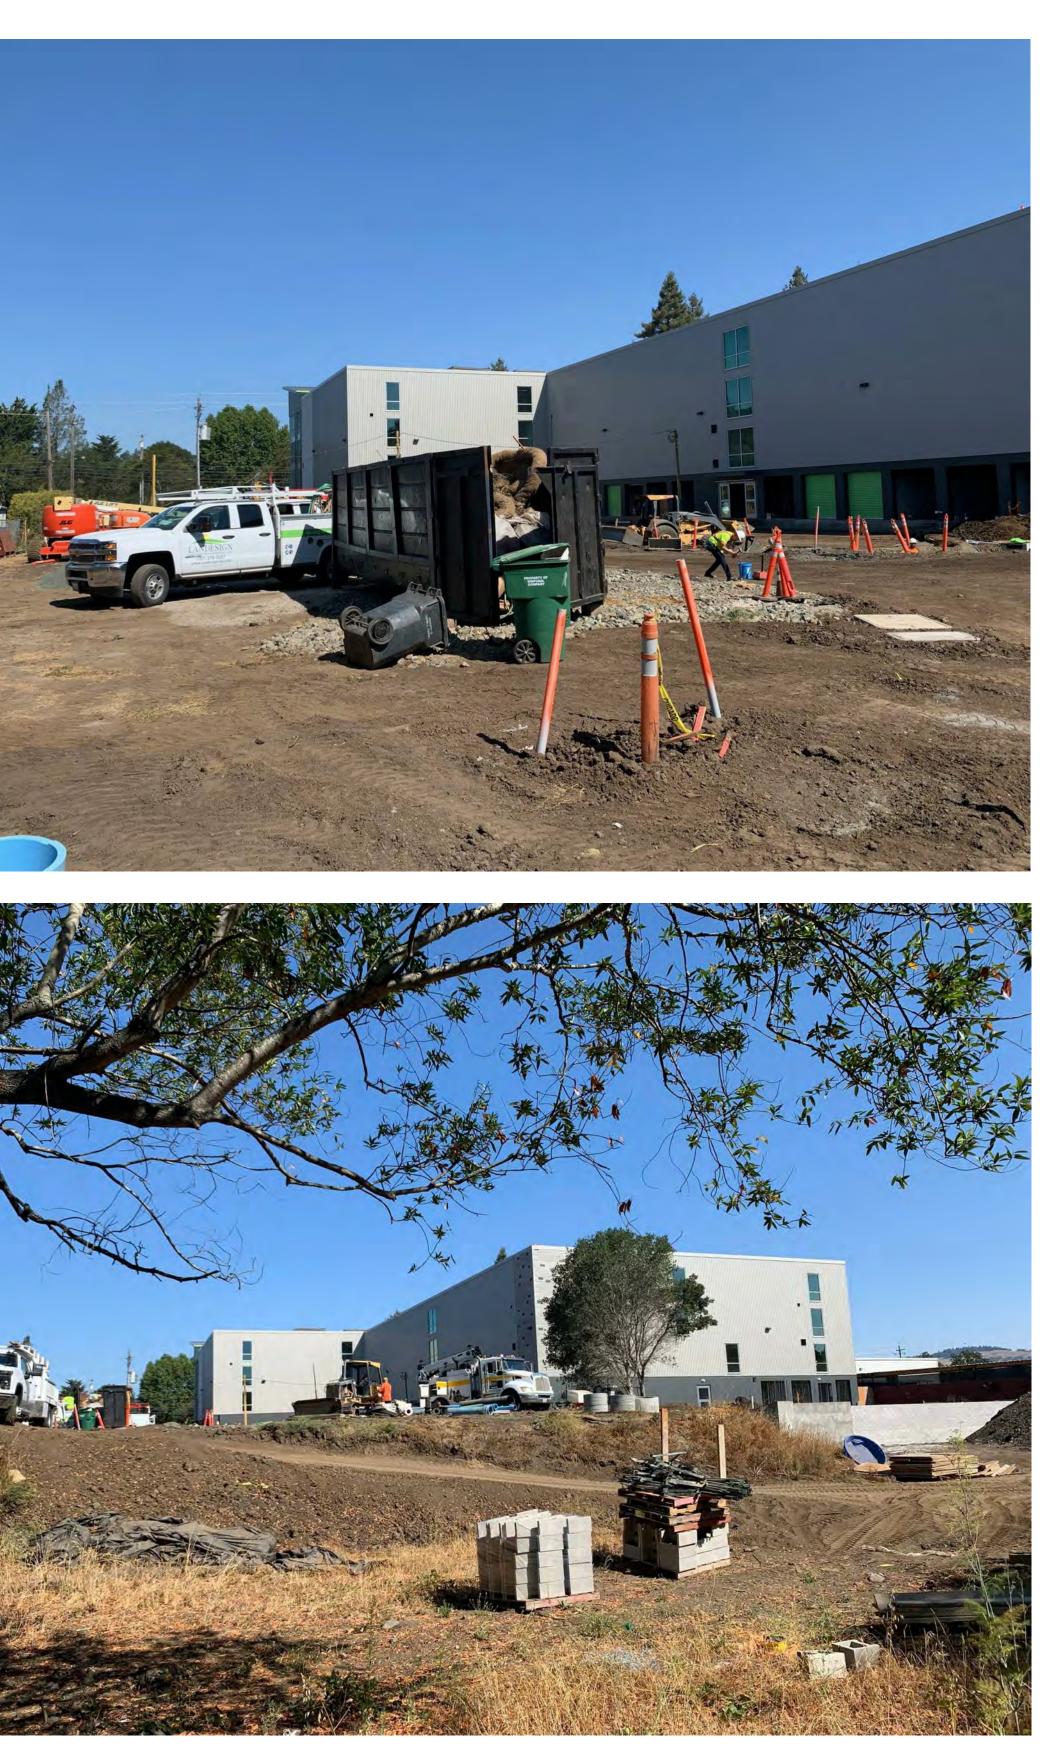

THE ENTIRE SITE WAS GRADED AND PADS WERE CREATED DURING THE FIRST CONSTRUCTION PHASE. MAJORITY OF THE OFF SITE IMPROVEMENTS WERE BUILT UNDER PHASE I, WITH THE EXCEPTION OF THE SIDE WALK ALONG STREAMSIDE DR. UTILITIES ARE STUBBED AT EACH

THE TWO LOTS PROPOSED TO BE DEVELOPED WERE CREATED DURING PHASE I, AND THE ENTIRE SITE FUNCTIONS AS A COMPLEX/ THREE F ARCELS SHARE ACCESS DRIVEWAYS, PARKING SPOTS, GARBAGE ENCLOSURE, AND OFFICE SPACE AND RES EMENTS WILL BE IN PLACE BEFORE FINAL CERTIFICATE OF OCCUPANCY SITE CONSTRICTIONS AND SIMILAR USE: SETBACKS AS SET IN THE CURRENT MUNICIPAL CODE SECTION 20-42 WE ARE PROPOSING A 5'-0" STREET SETBACK FROM STREAMSIDE DR FOR LOT 2 AND 10'-0" STREET DR FOR LOT A PREVIOUS HILLSIDE DEVELOPMENT PERMIT WAS APPROVED FOR THE DEVELOPMENT OF A MULTI FAMILY STRUCTURE ON LOT STABILIZATION OF THE SLOPE TOOK PLACE DURING PHASE I. SINCE THE SELF STORAGE FACILITY BUILDING FOOT PRINT AND L TO THE APPROVED BUILDING FOOT PRINT, WE REQUEST A MINOR REVISION TO THE ORIGINAL APPROVED ( LEVEL

FROM A SITE PERSPECTIVE, THE DESIGN WILL FOLLOW THE NATURAL TOPOGRAPHY, WITH RESPECT TO THE EXISTING TRAIL PROPERTY AS WELL AS THE TREES AND CREEK LOCATED TO THE SOUTHEAST, WHICH NOT IGHTS THE NATURA FEATURES OF OUR SITE AND THE SURROUNDING AREAS THE NEW PROPOSED USES WILL NOT CREATE ADVERSE ENVIRONMENTAL IMPACTS SUCH AS SMOKE, NOISE, GLARE, DUST, VIBRATIONS, FUMES POLLUTION OR ODOR WHICH WOULD BE DETRIMENTAL TO OR CONSTITUTE A NUISANCE TO AREA PROPERTIES.