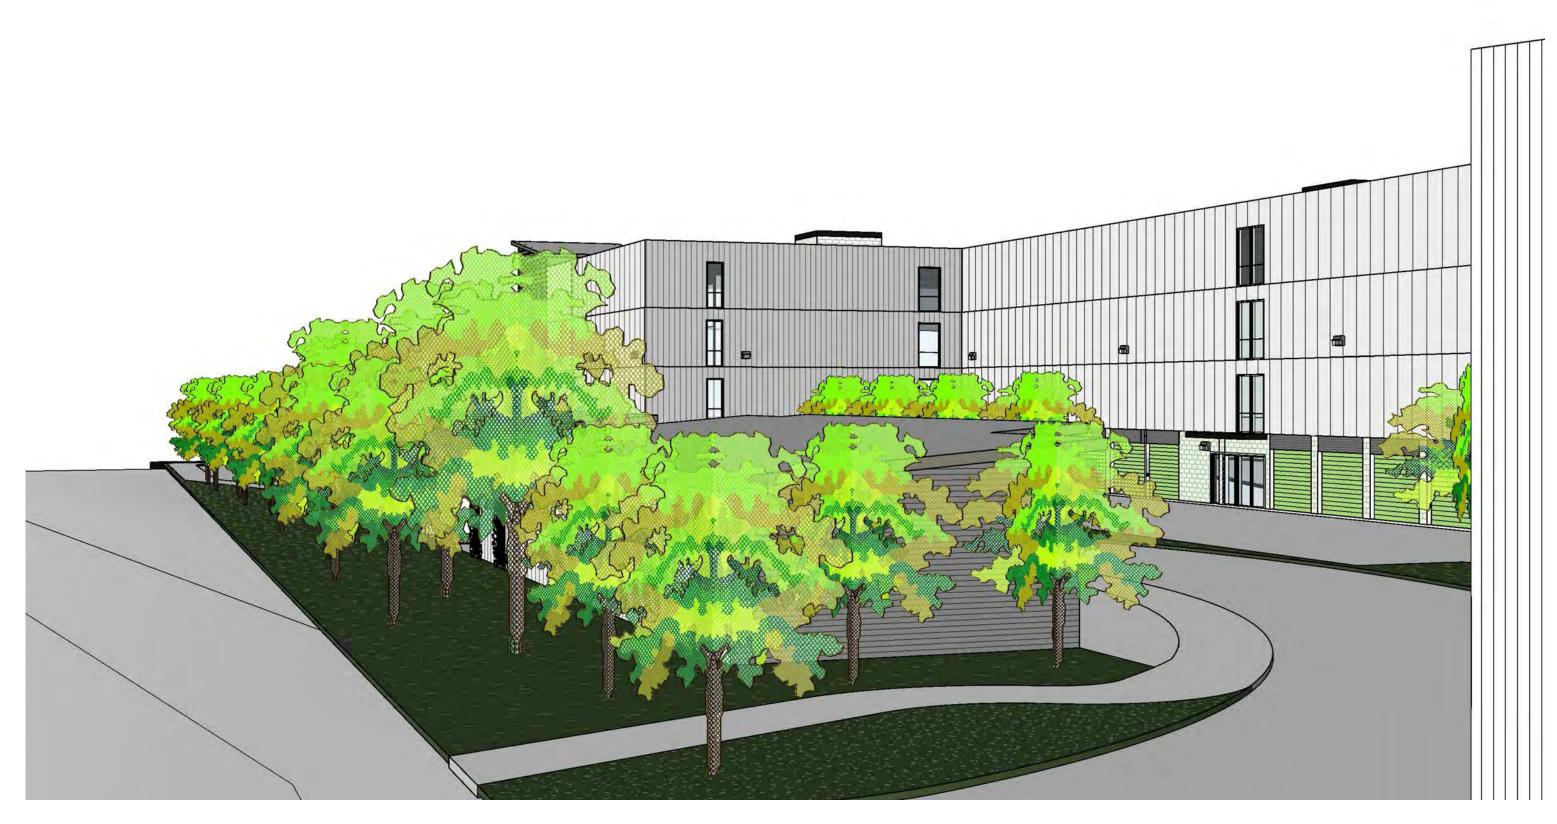

### LOT 2 ELEVATION FROM TRAIL 01

Scal e 1/4" = 1'-0"

### LOT 2 ELEVATION FROM TRAIL 02

Scal e 1/4" = 1'-0"

DRAWN BY: CRN DESIGNED BY: CRN CHECKED BY: SUBMITTED BY: AR

SCALE: 1/4" = 1'-0"

RECESS STORAGE 4465 &4480 Streamside Dr Santa Rosa, CA 95409 Sonoma County APN 032-010-005