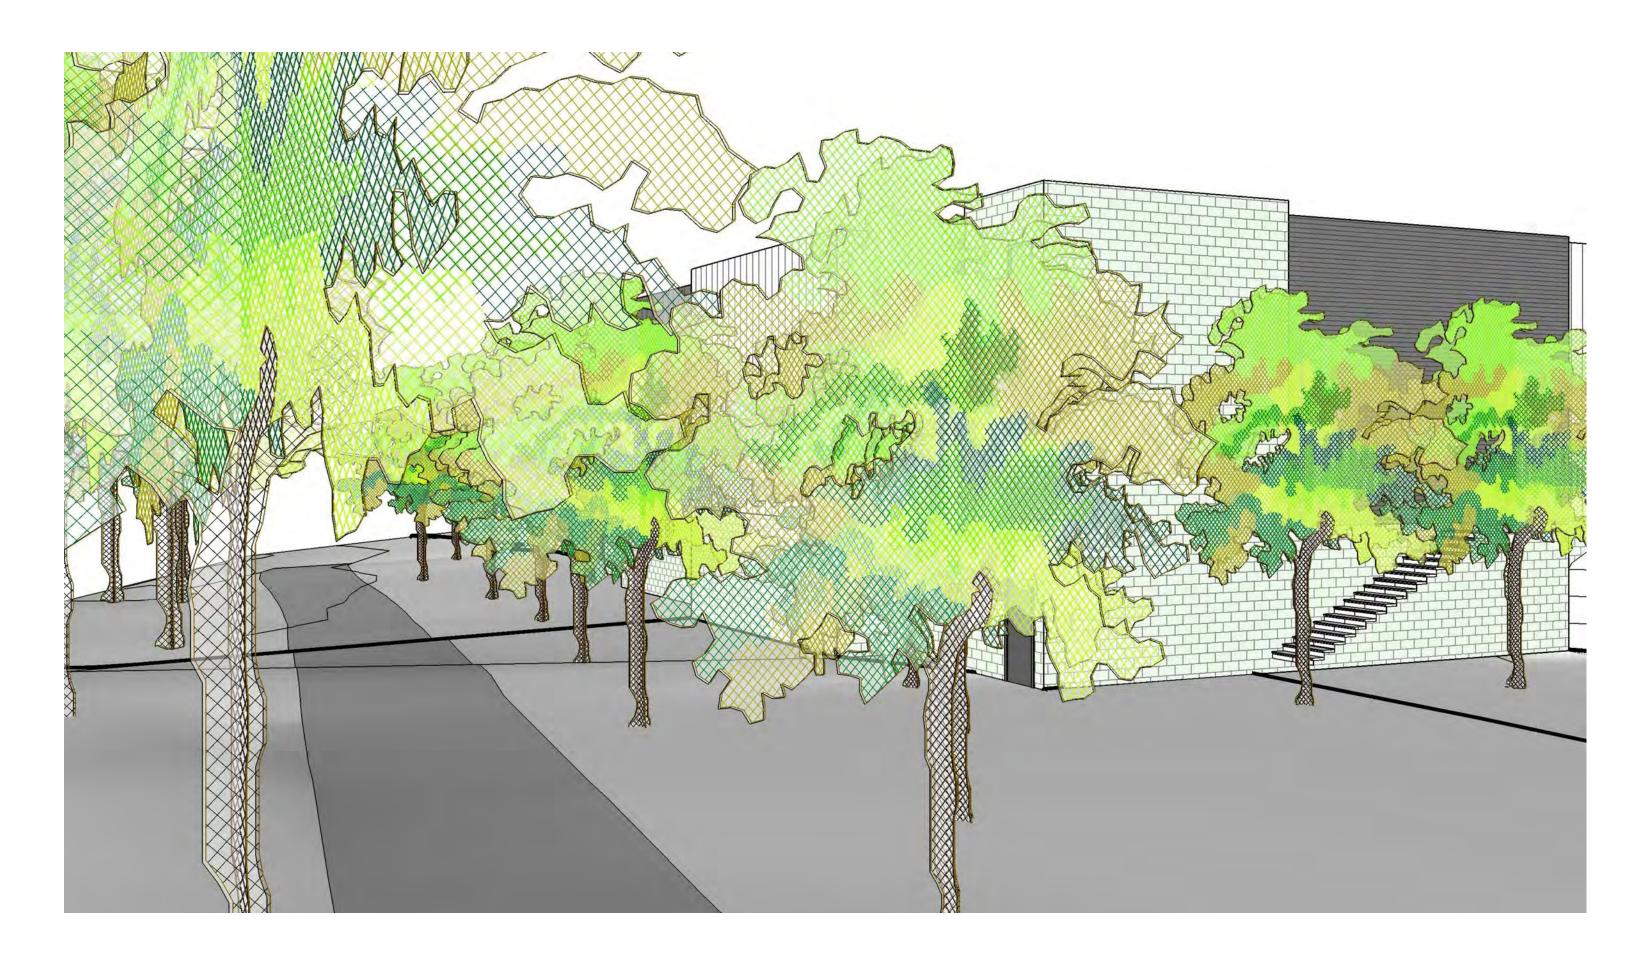

### LOT 2 ELEVATION FROM TRAIL 01

Scal e 1/4" = 1'-0"

### LOT 2 ELEVATION FROM TRAIL 02

Scal e 1/4" = 1'-0"

DRAWN BY: CRN DESIGNED BY: CRN CHECKED BY: SUBMITTED BY: AR

SCALE: 1/4" = 1'-0"

RECESS STORAGE 4465 &4480 Streamside Dr Santa Rosa, CA 95409 Sonoma County APN 032-010-005