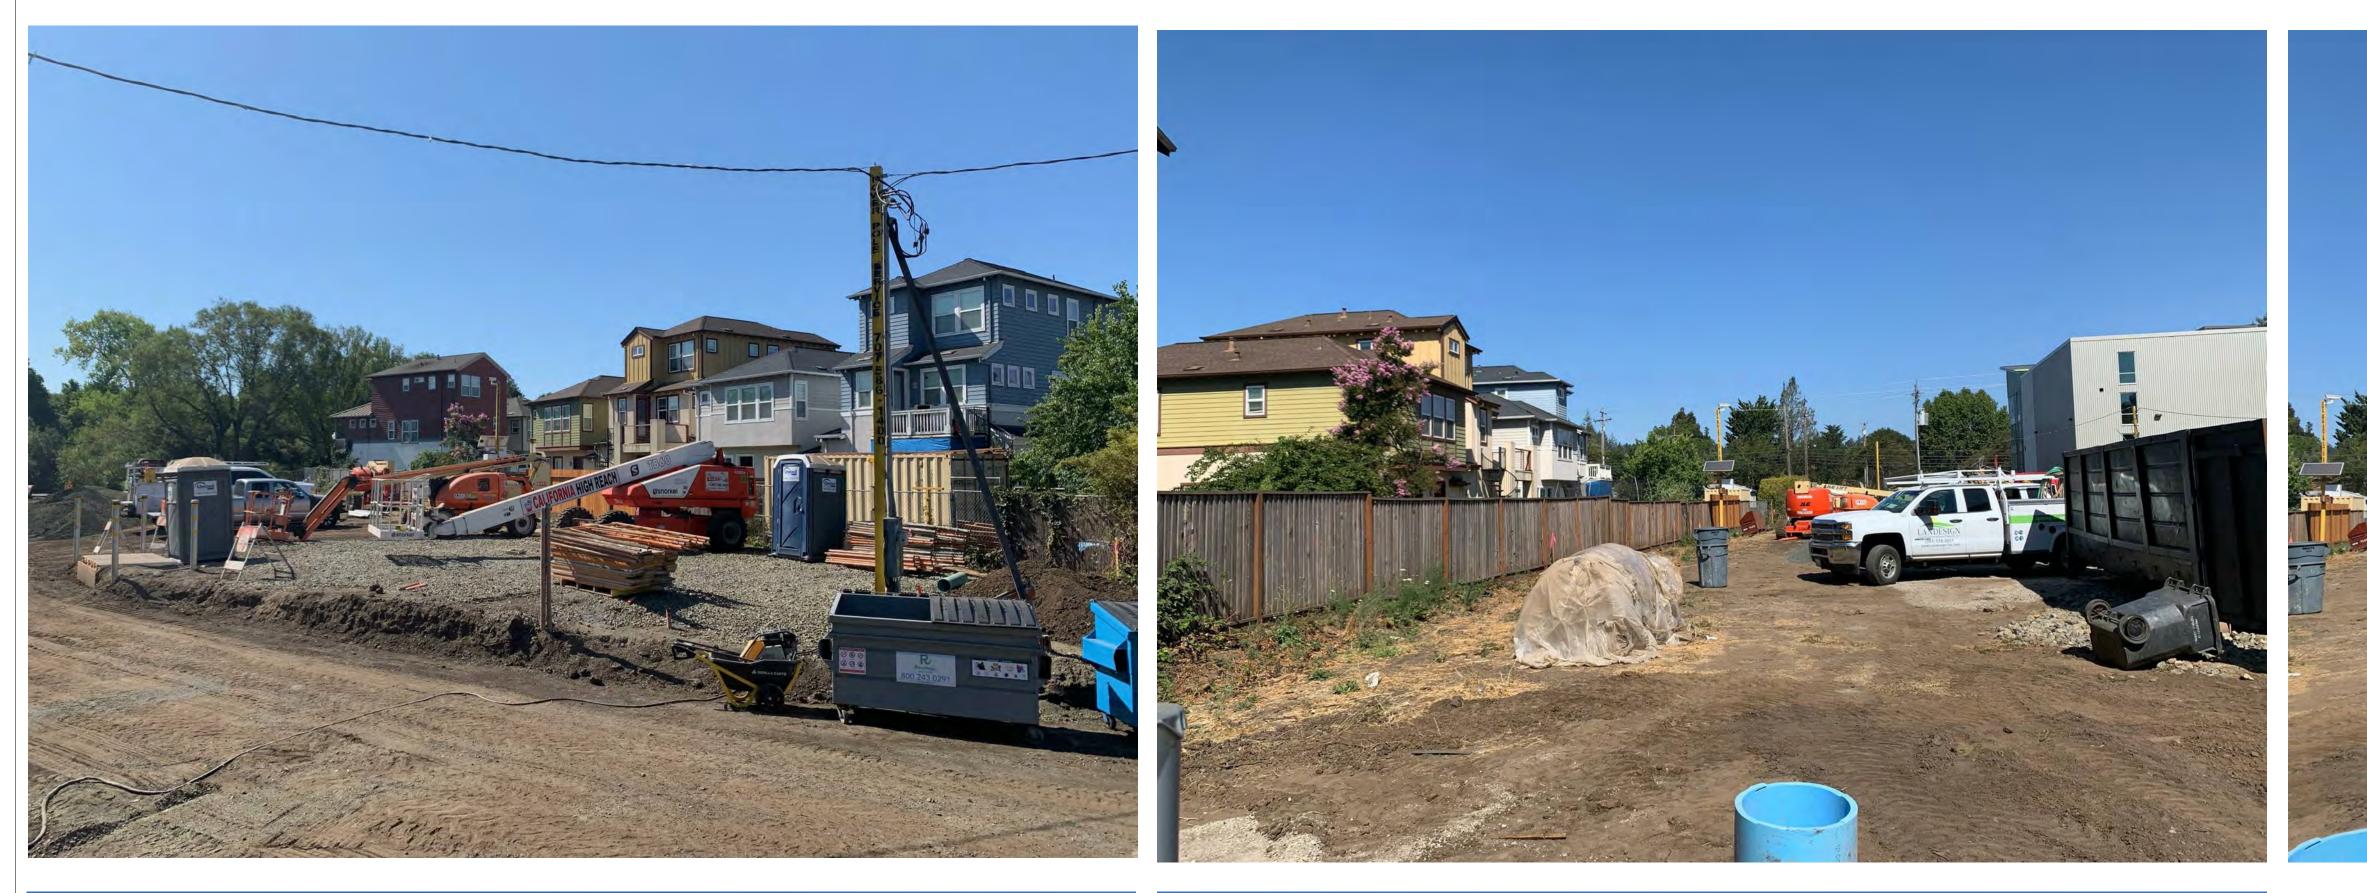

### LOT 2 ELEVATION FROM TRAIL 01

Scal e 1/4" = 1'-0"

### LOT 2 ELEVATION FROM TRAIL 02

Scal e 1/4" = 1'-0"

DRAWN BY: CRN DESIGNED BY: CRN CHECKED BY: SUBMITTED BY: AR

SCALE: 1/4" = 1'-0"

RECESS STORAGE 4465 &4480 Streamside Dr Santa Rosa, CA 95409 Sonoma County APN 032-010-005