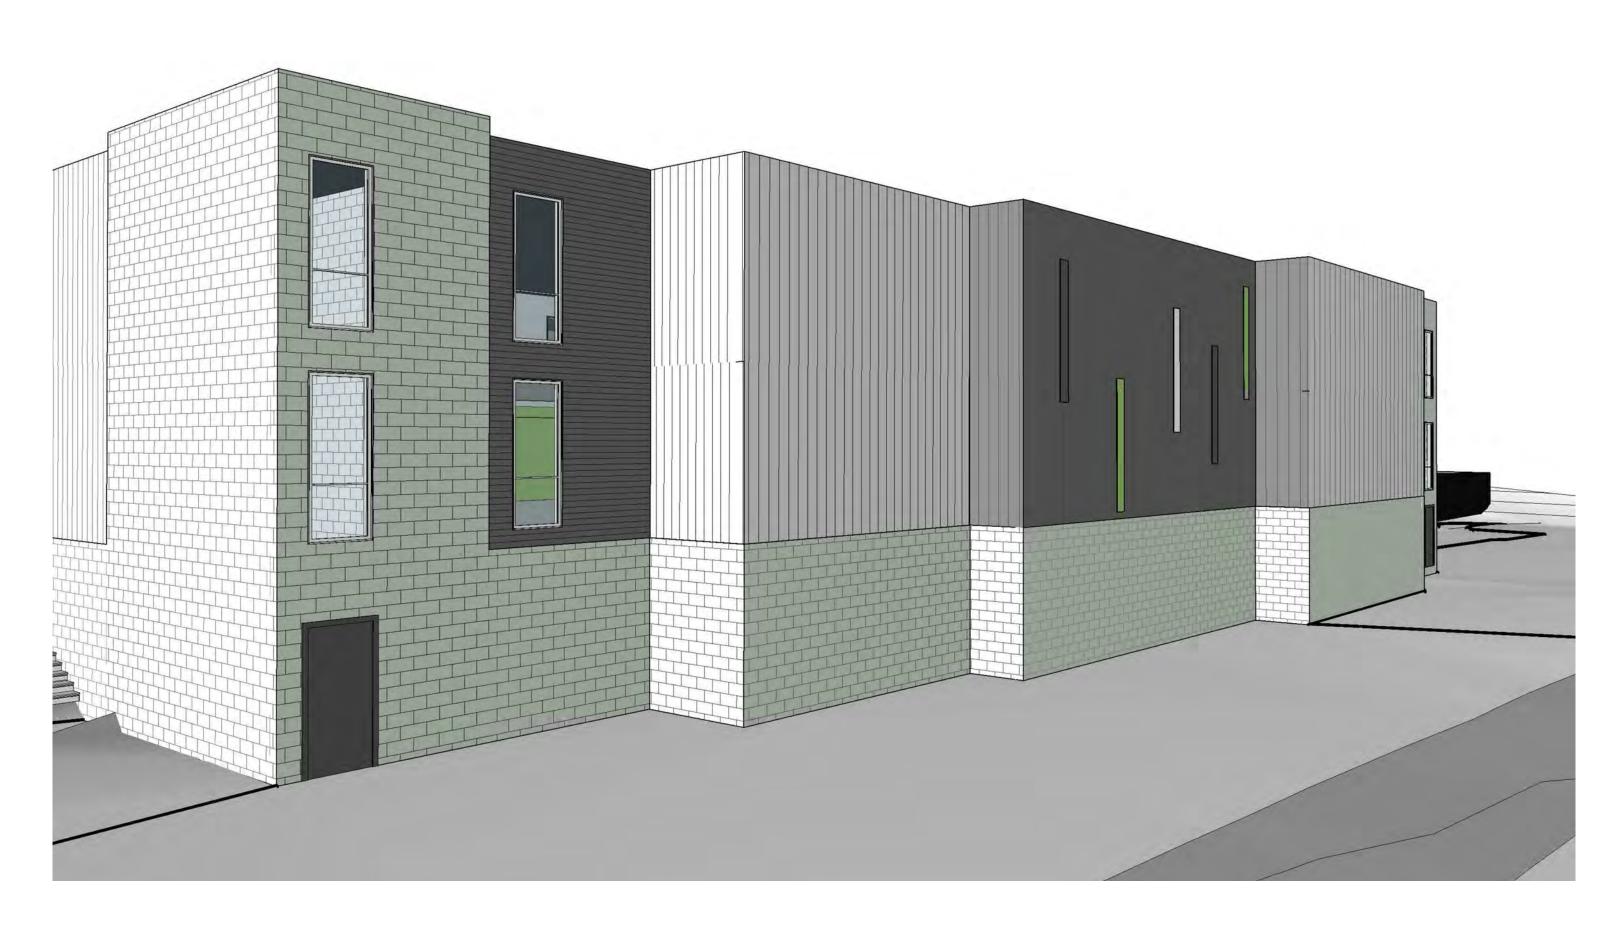

'-0"









### OVERALL SOUTHWEST VIEW



14 Aug. 2021 CONCEPT DESIGN REVIEW

DESCRIPTION

ISSUED FOR:

DATE



DRAWN BY: CRN DESIGNED BY: CRN CHECKED BY: SUBMITTED BY: AR

SCALE: 1/4" = 1'-0"

**RECESS STORAGE** 4465 &4480 Streamside Dr Santa Rosa, CA 95409 Sonoma County APN 032-010-005



DR 3.14



#### LOT 3 ELEVATION FROM RESIDENTIAL **NEIGHBORS 01**

Scal e 1/4" = 1'-0"



#### LOT 3 ELEVATION FROM RESIDENTIAL NEIGHBORS 02

Scal e 1/4" = 1'-0"

14 Aug. 2021 CONCEPT DESIGN REVIEW DATE DESCRIPTION

ISSUED FOR:

RECESS 85 Keystone Avenue, Suite E Reno, Nevada 89503 Tel (775) 813-6887







DRAWN BY: CRN DESIGNED BY: CRN CHECKED BY: SUBMITTED BY: AR

SCALE: 1/4" = 1'-0"

**RECESS STORAGE** 4465 &4480 Streamside Dr Santa Rosa, CA 95409 Sonoma County APN 032-010-005



SHEET CONTENT





### LOT 2 ELEVATION FROM TRAIL 01

Scal e 1/4" = 1'-0"



### LOT 2 ELEVATION FROM TRAIL 02

Scal e 1/4" = 1'-0"









DRAWN BY: CRN DESIGNED BY: CRN CHECKED BY: SUBMITTED BY: AR

SCALE: 1/4" = 1'-0"

RECESS STORAGE 4465 &4480 Streamside Dr Santa Rosa, CA 95409 Sonoma County APN 032-010-005



SHEET CONTENT