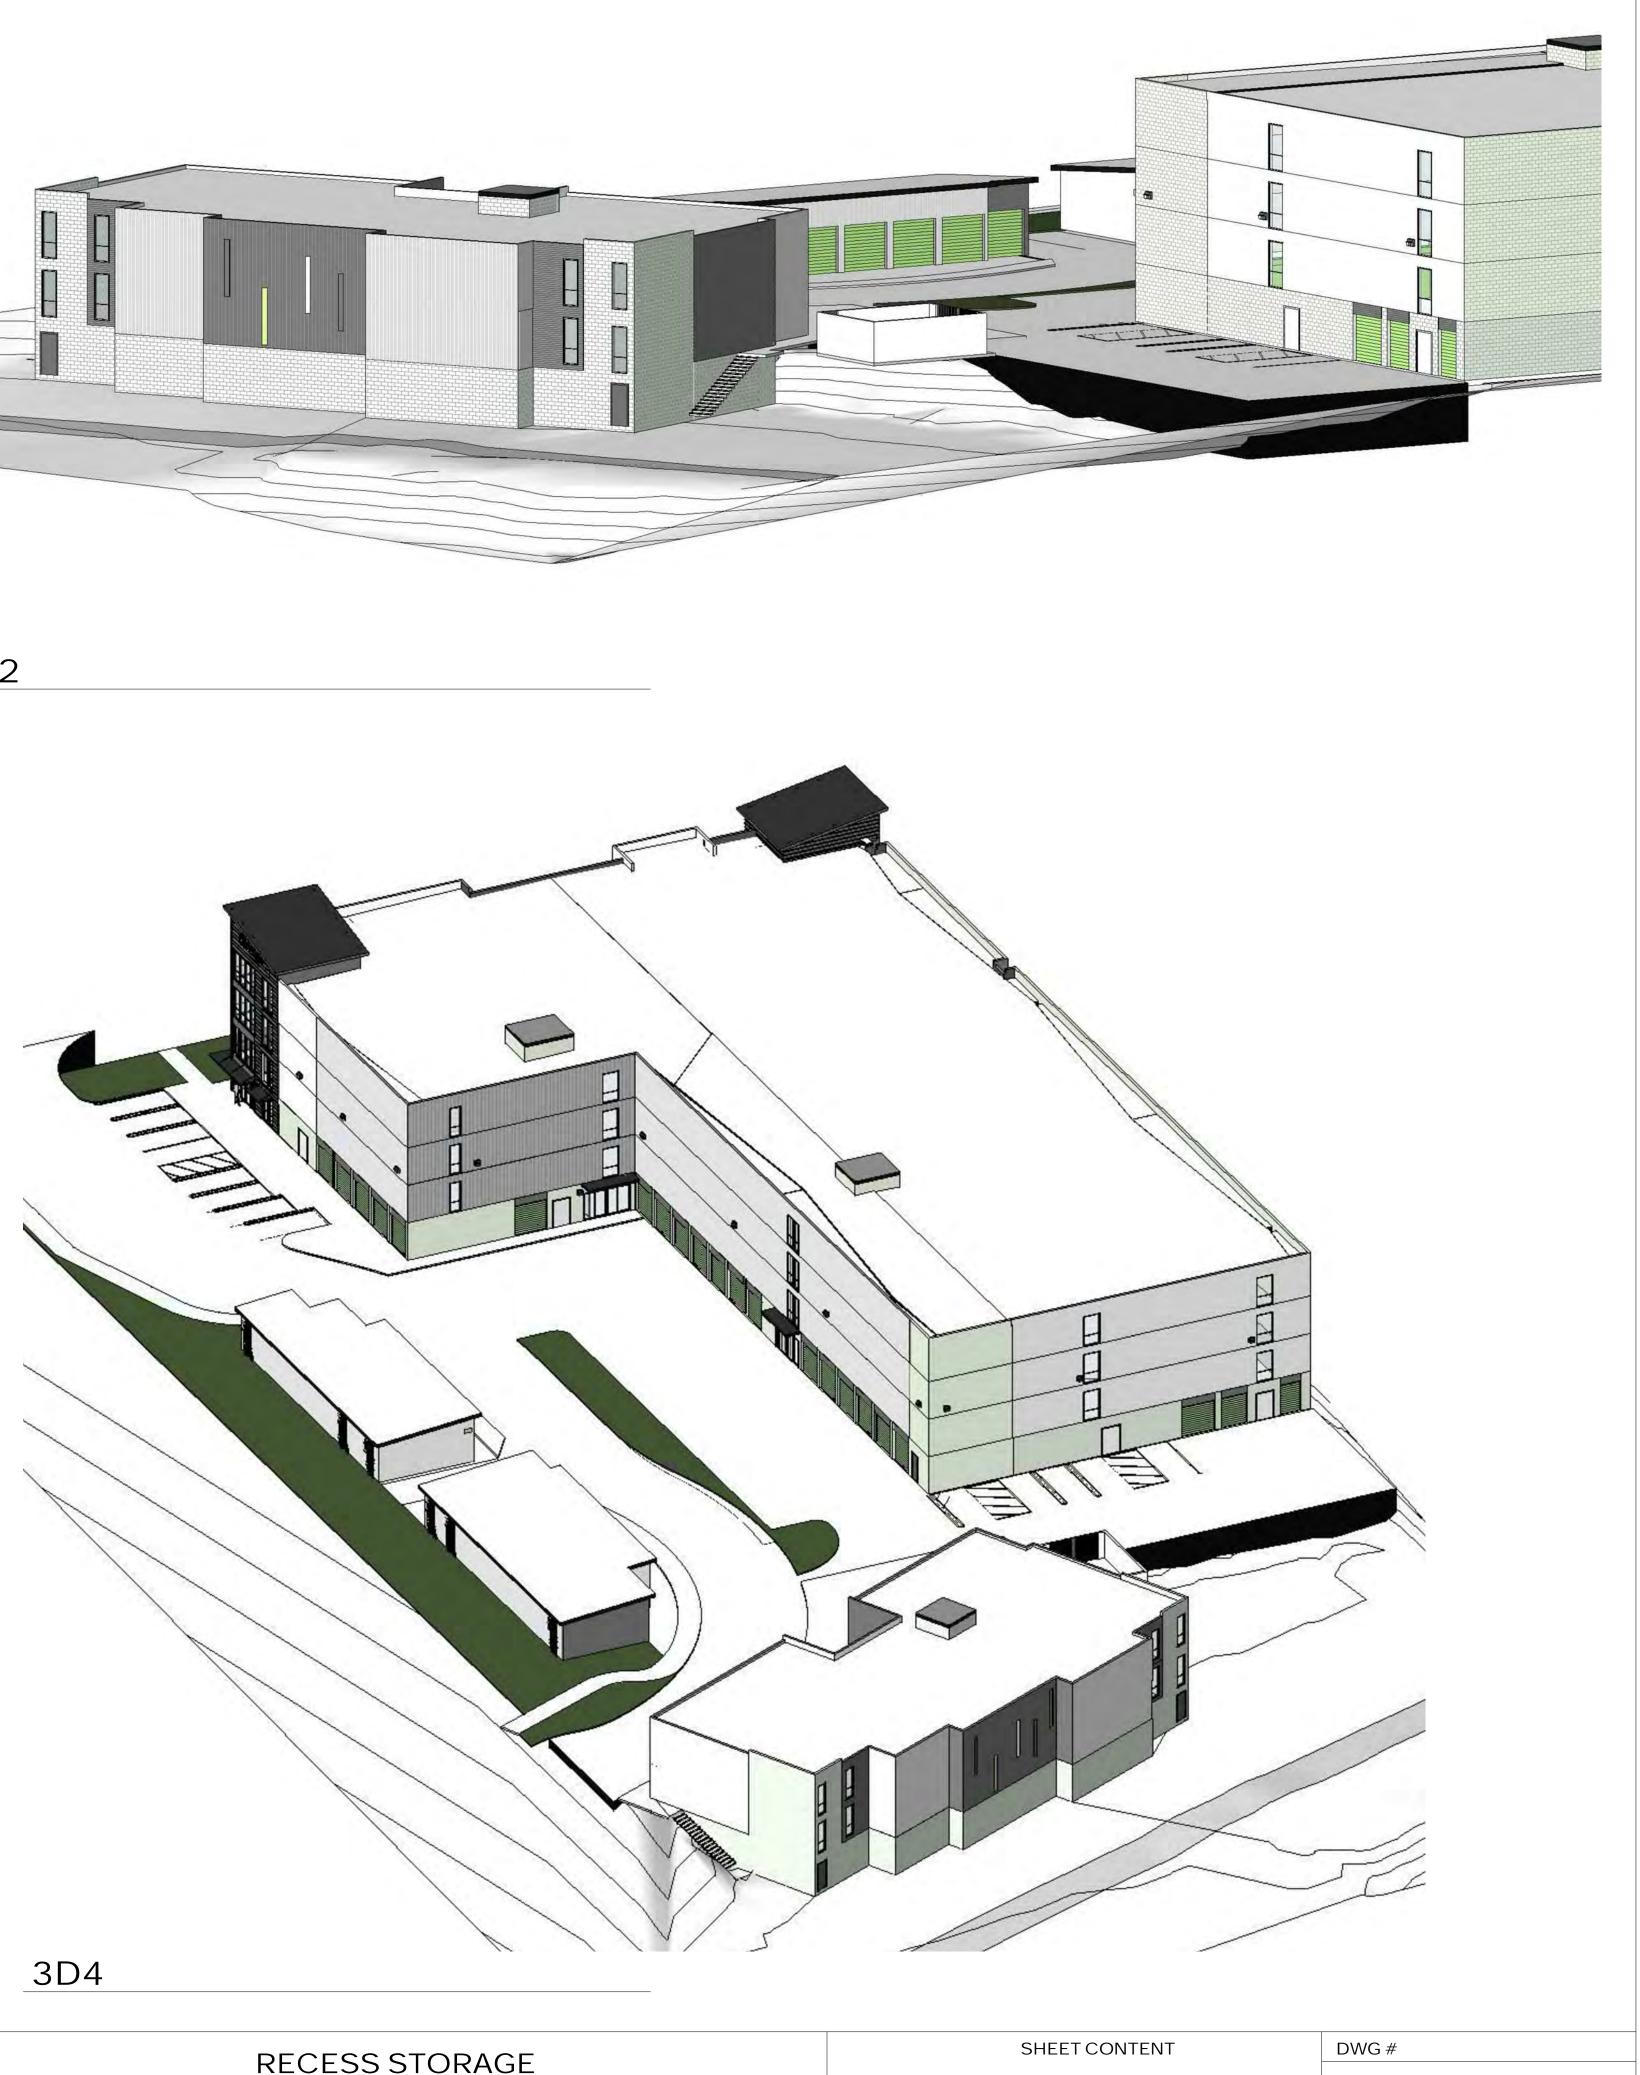

SHEET CONTENT

3D1

3D3

3D2

**RECESS STORAGE** 4465 &4480 Streamside Dr Santa Rosa, CA 95409 Sonoma County APN 032-010-005

CRN DESIGNED BY: CRN SUBMITTED BY: AR

SCALE: 1/4" = 1'-0"