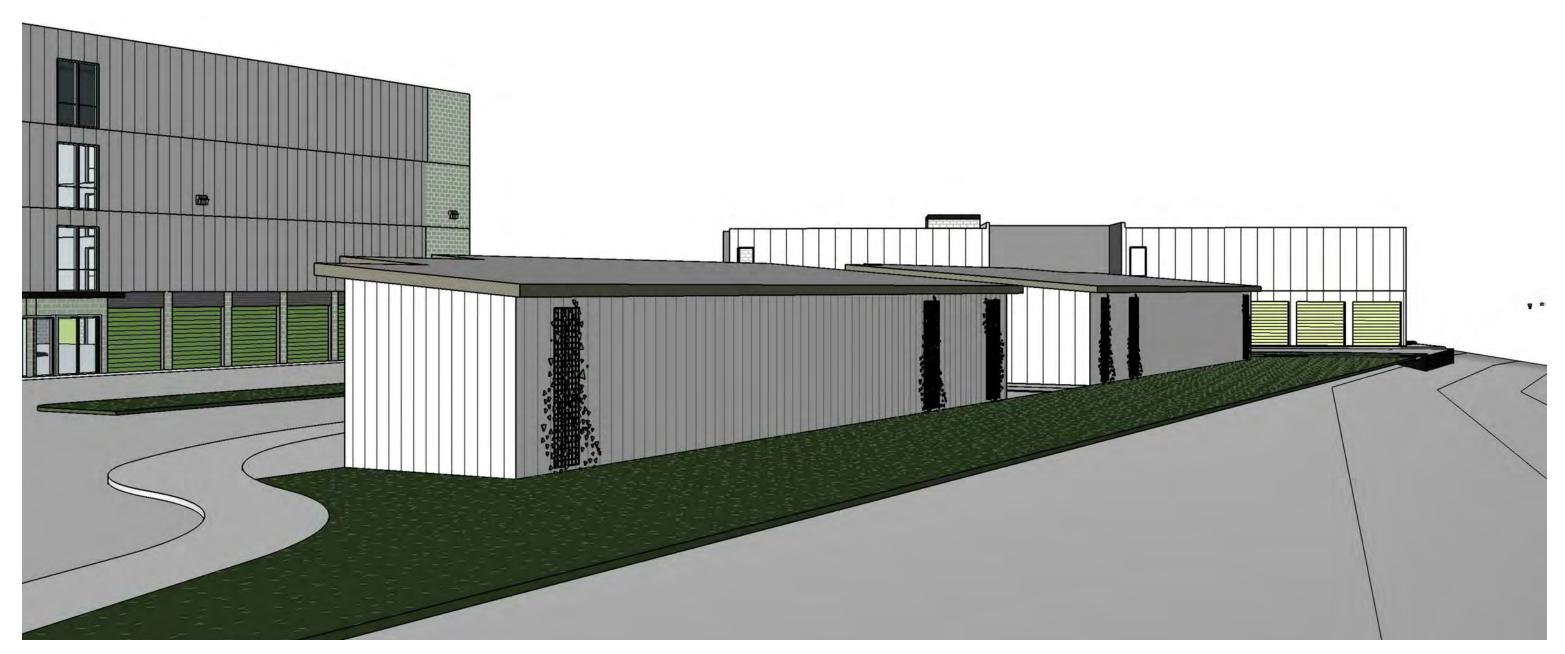

### LOT 2 ELEVATION FROM TRAIL 01

Scal e 1/4" = 1'-0"

### LOT 2 ELEVATION FROM TRAIL 02

Scal e 1/4" = 1'-0"

DRAWN BY: CRN DESIGNED BY: CRN CHECKED BY: SUBMITTED BY: AR

SCALE: 1/4" = 1'-0"

RECESS STORAGE 4465 &4480 Streamside Dr Santa Rosa, CA 95409 Sonoma County APN 032-010-005