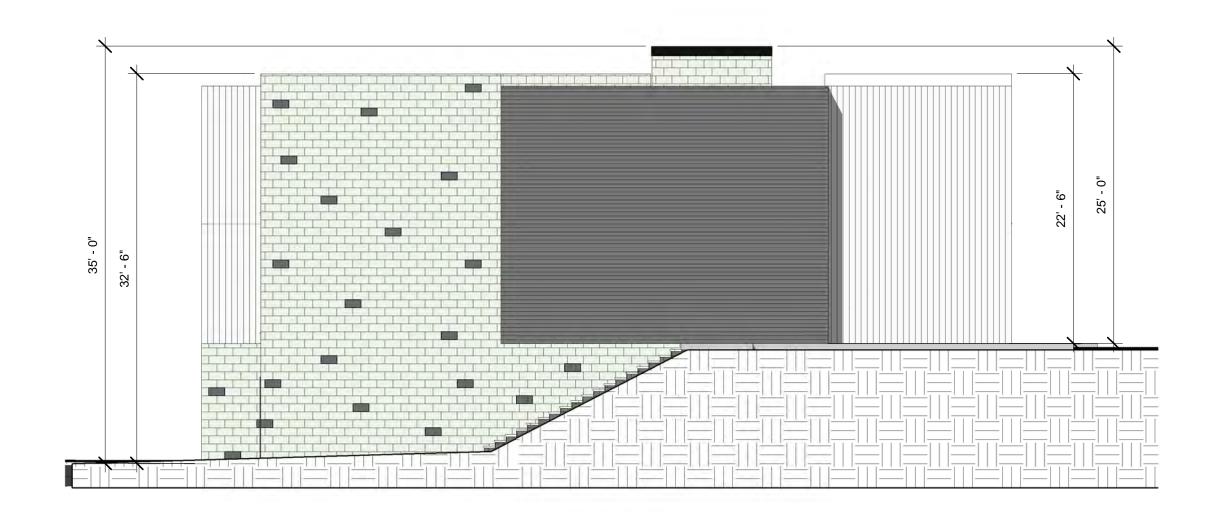

#### PHASE II Lot 2 East El evation Scal e 1/8" = 1'-0"

**RECESS STORAGE** 4465 &4480 Streamside Dr Santa Rosa, CA 95409 Sonoma County APN 032-010-005

DRAWN BY: CRN DESIGNED BY: CRN CHECKED BY: SUBMITTED BY: AR