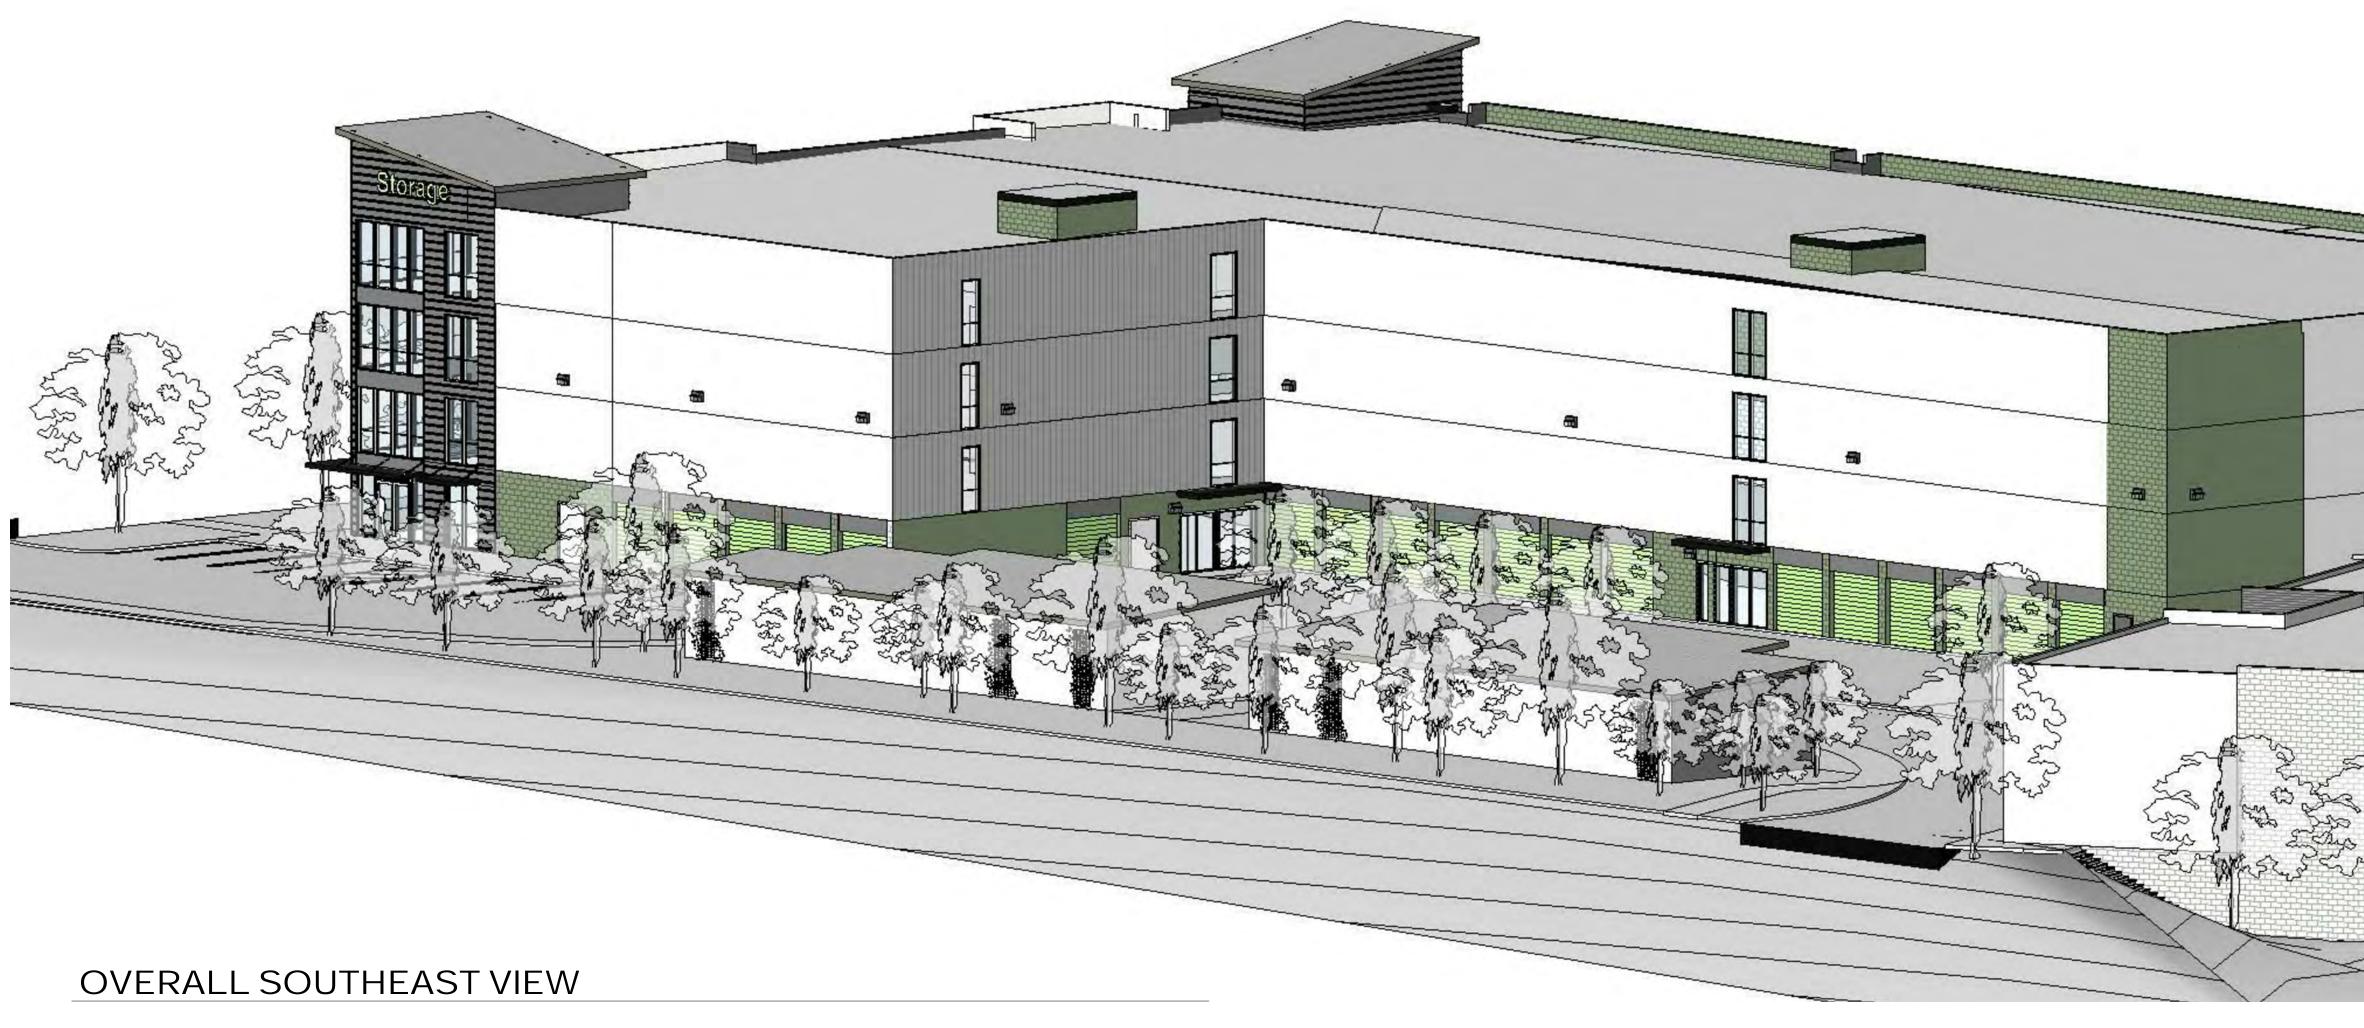

### OVERALL SOUTHWEST VIEW

14 Aug. 2021 CONCEPT DESIGN REVIEW

DESCRIPTION

ISSUED FOR:

DATE

DRAWN BY: CRN DESIGNED BY: CRN CHECKED BY: SUBMITTED BY: AR

SCALE: 1/4" = 1'-0"

**RECESS STORAGE** 4465 &4480 Streamside Dr Santa Rosa, CA 95409 Sonoma County APN 032-010-005