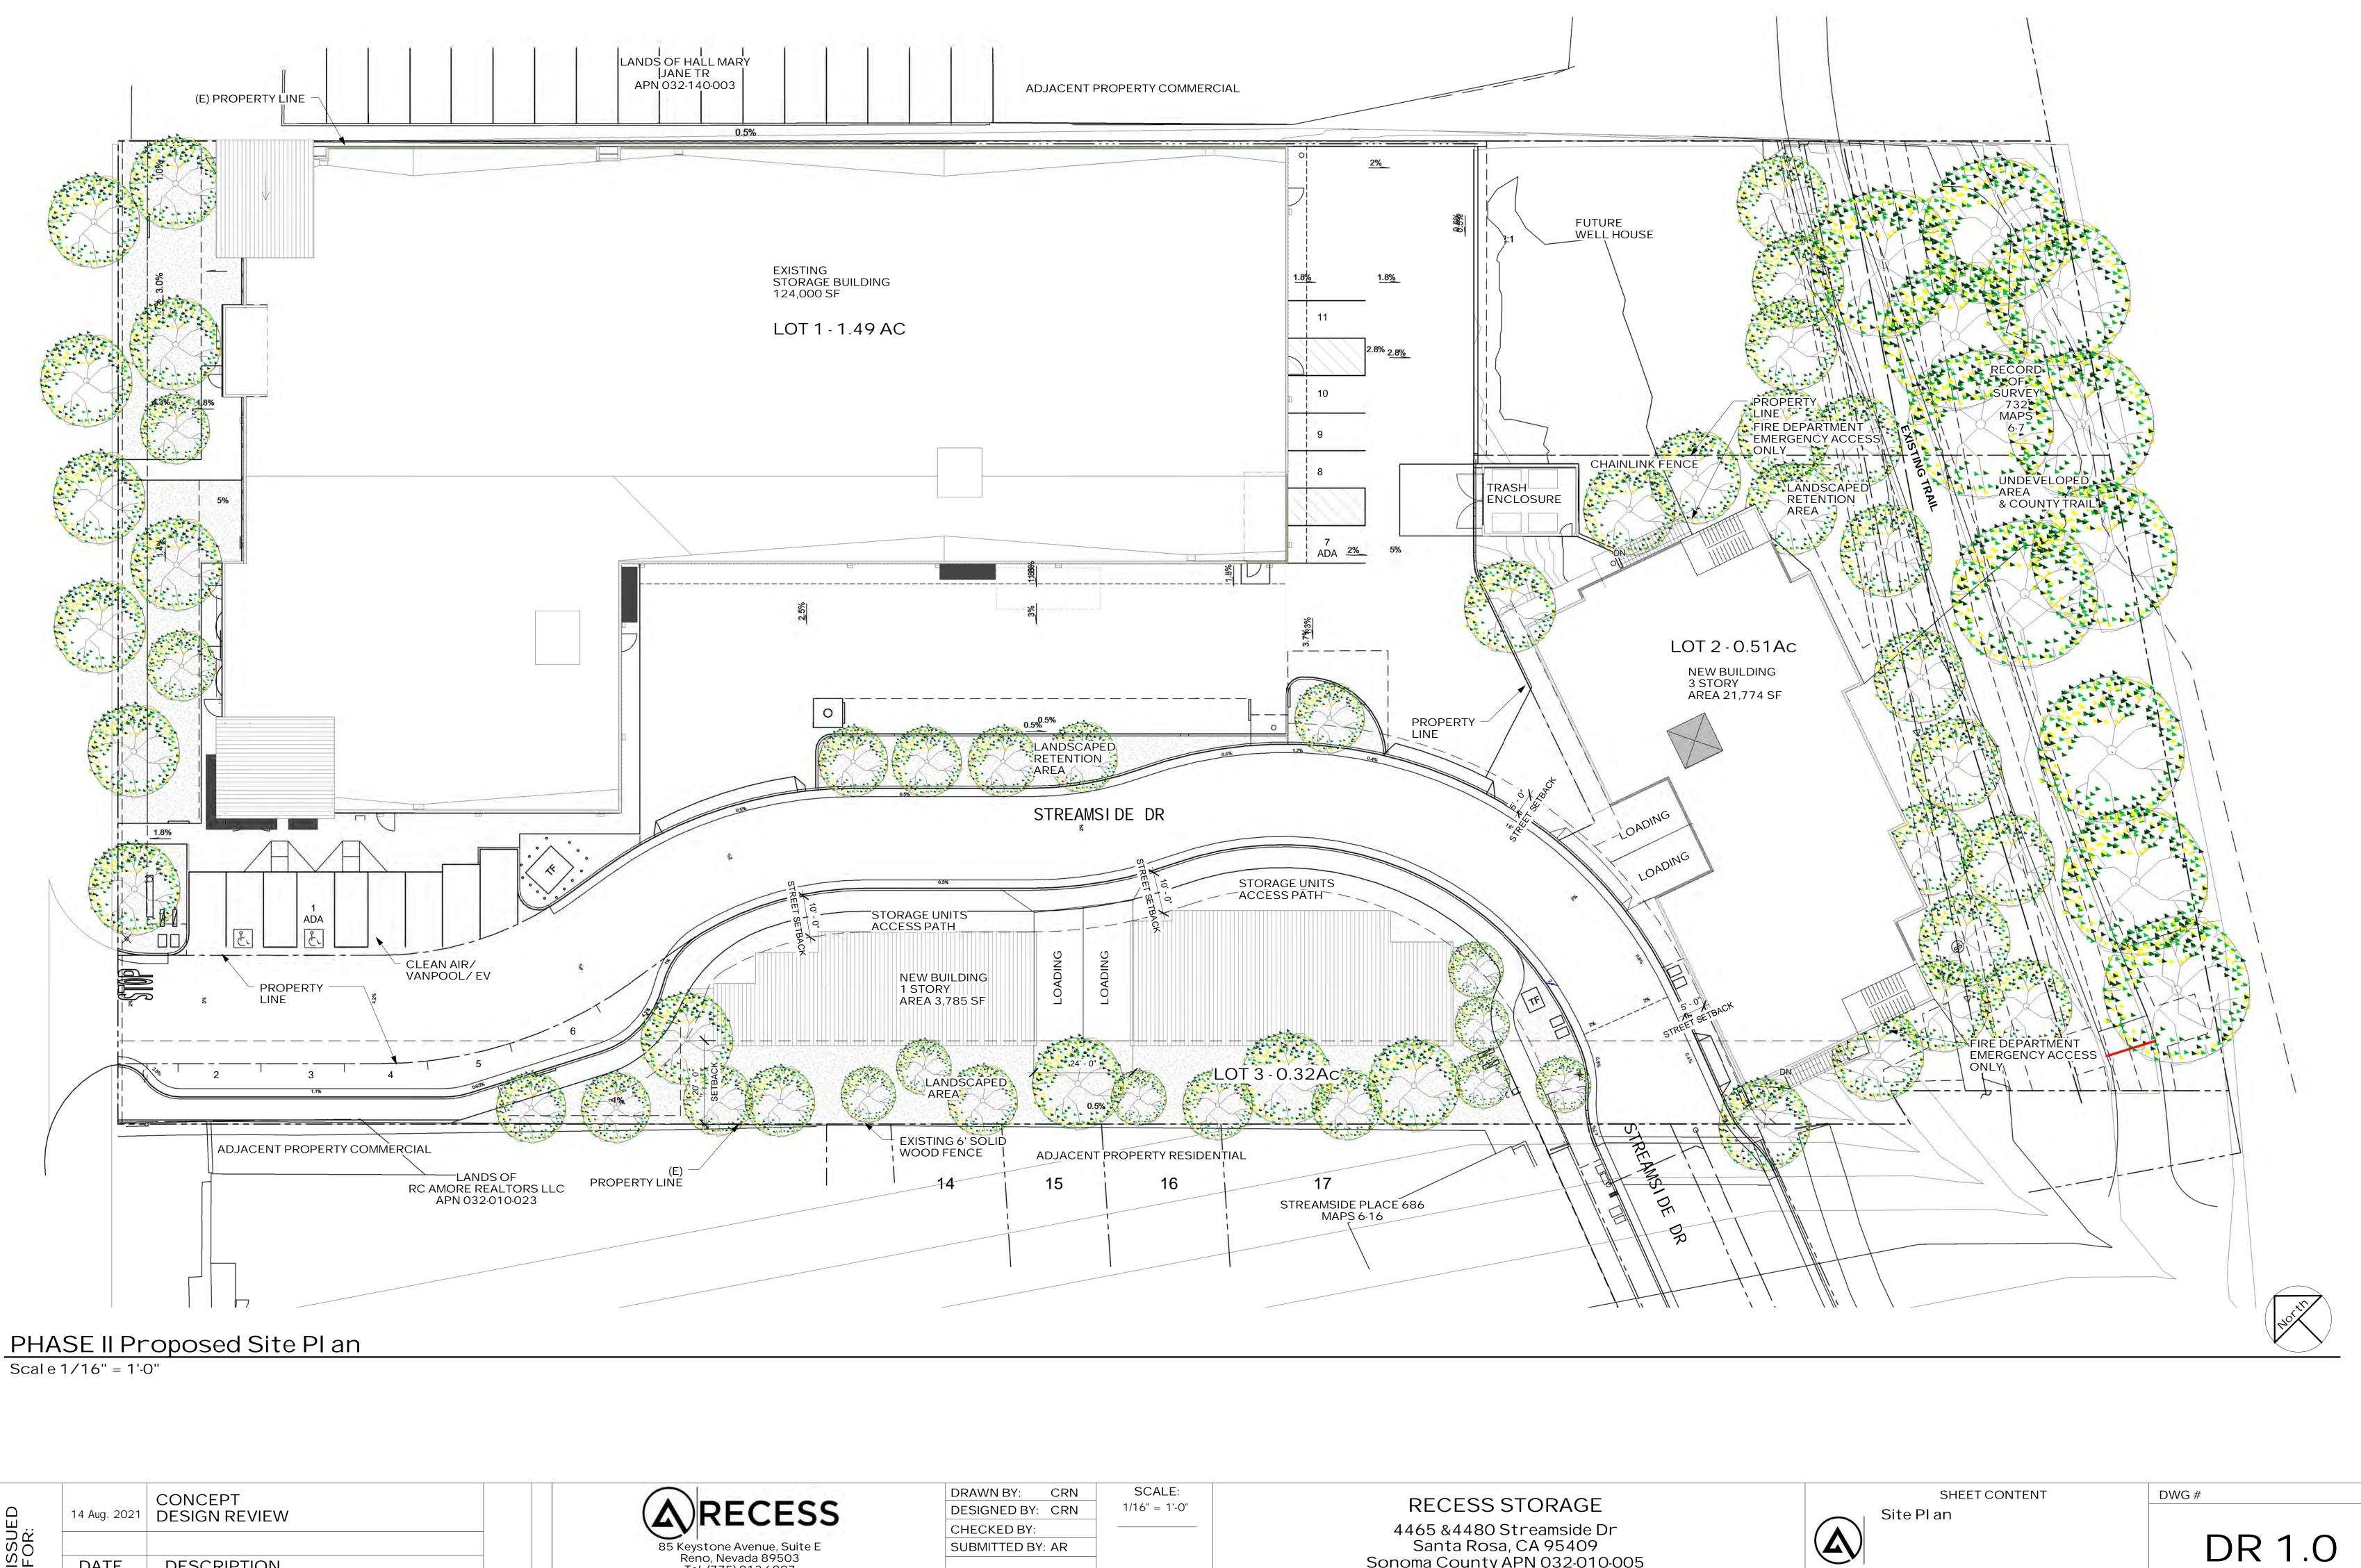

### PHASE II Proposed Site Plan

4465 &4480 Streamside Dr Santa Rosa, CA 95409 Sonoma County APN 032-010-005

Scal e 1/8" = 1'-0"

14 Aug. 2021 CONCEPT DESIGN REVIEW ISSUED FOR: DATE DESCRIPTION

THE PROJECT INVOLVES A 3-STORY SELF-STORAGE BUILDING ON LOT 2 AND TWO SINGLE STORY SELF-STORAGE BUILDINGS ON LOT 3 TO ENABL AMERICAN RECESS TO FURTHER SERVE THE EASTERN AREA OF THE CITY OF SANTA ROSA. THE PHASE 2 PROJECT INCLUDES THE CONSTRUCTION OF THREE STORAGE BUILDINGS WITH A TOTAL SIZE OF APPROXIMATELY 18,278SF. THE PROPOSED NEW STORAGE BUILDING ON LOT 2 SITUATED TO MAINTAIN A REQUIRED SETBACK FROM SANTA ROSA CREEK.

THE TWO LOTS PROPOSED TO BE DEVELOPED WERE CREATED DURING PHASE I, AND THE ENTIRE SITE FUNCTIONS AS A COMPLEX/ THREE F ARCELS SHARE ACCESS DRIVEWAYS, PARKING SPOTS, GARBAGE ENCLOSURE, AND OFFICE SPACE AND RES EMENTS WILL BE IN PLACE BEFORE FINAL CERTIFICATE OF OCCUPANCY SITE CONSTRICTIONS AND SIMILAR USE: SETBACKS AS SET IN THE CURRENT MUNICIPAL CODE SECTION 20-42 WE ARE PROPOSING A 5'-0" STREET SETBACK FROM STREAMSIDE DR FOR LOT 2 AND 10'-0" STREET DR FOR LOT A PREVIOUS HILLSIDE DEVELOPMENT PERMIT WAS APPROVED FOR THE DEVELOPMENT OF A MULTI FAMILY STRUCTURE ON LOT STABILIZATION OF THE SLOPE TOOK PLACE DURING PHASE I. SINCE THE SELF STORAGE FACILITY BUILDING FOOT PRINT AND L TO THE APPROVED BUILDING FOOT PRINT, WE REQUEST A MINOR REVISION TO THE ORIGINAL APPROVED ( LEVEL