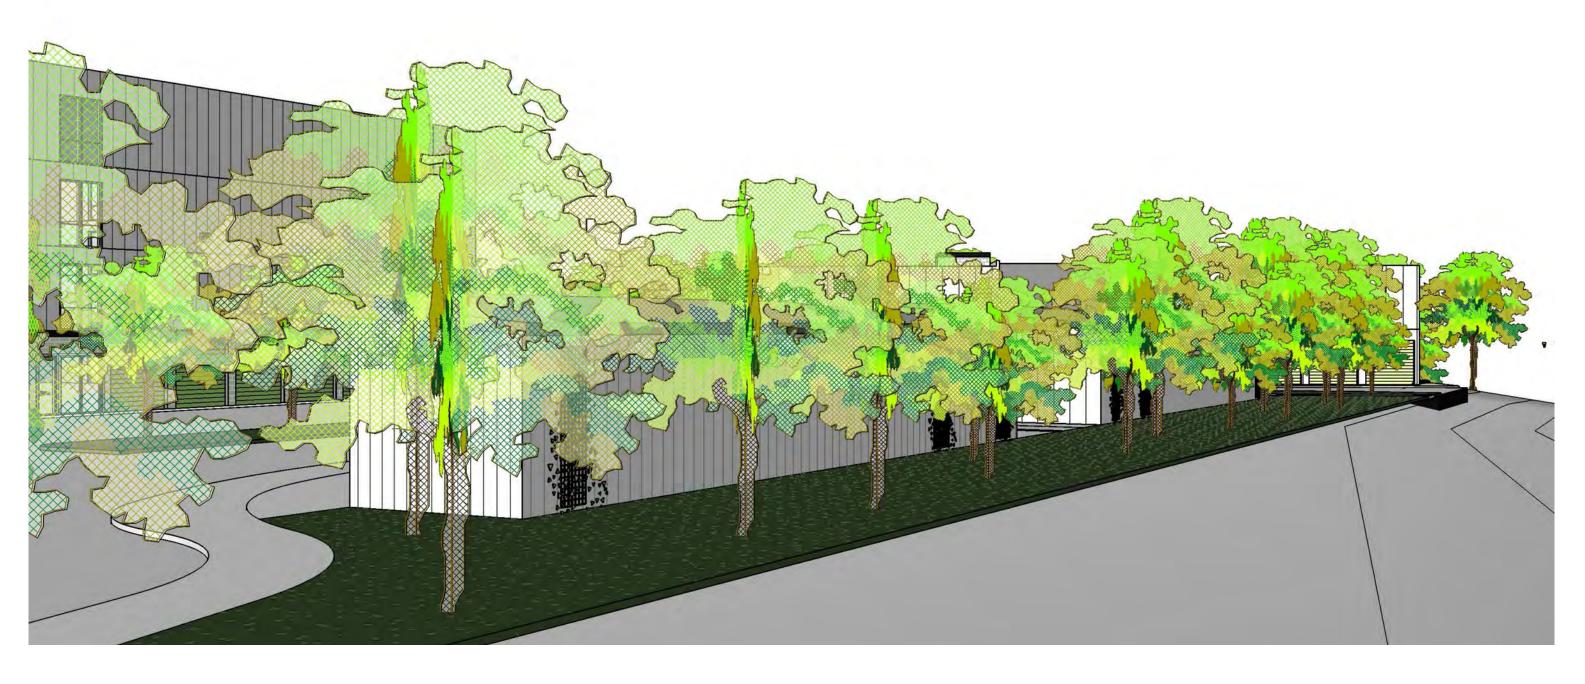

### OVERALL SOUTHWEST VIEW

14 Aug. 2021 CONCEPT DESIGN REVIEW

DESCRIPTION

ISSUED FOR:

DATE

DRAWN BY: CRN DESIGNED BY: CRN CHECKED BY: SUBMITTED BY: AR

SCALE: 1/4" = 1'-0"

**RECESS STORAGE** 4465 &4480 Streamside Dr Santa Rosa, CA 95409 Sonoma County APN 032-010-005