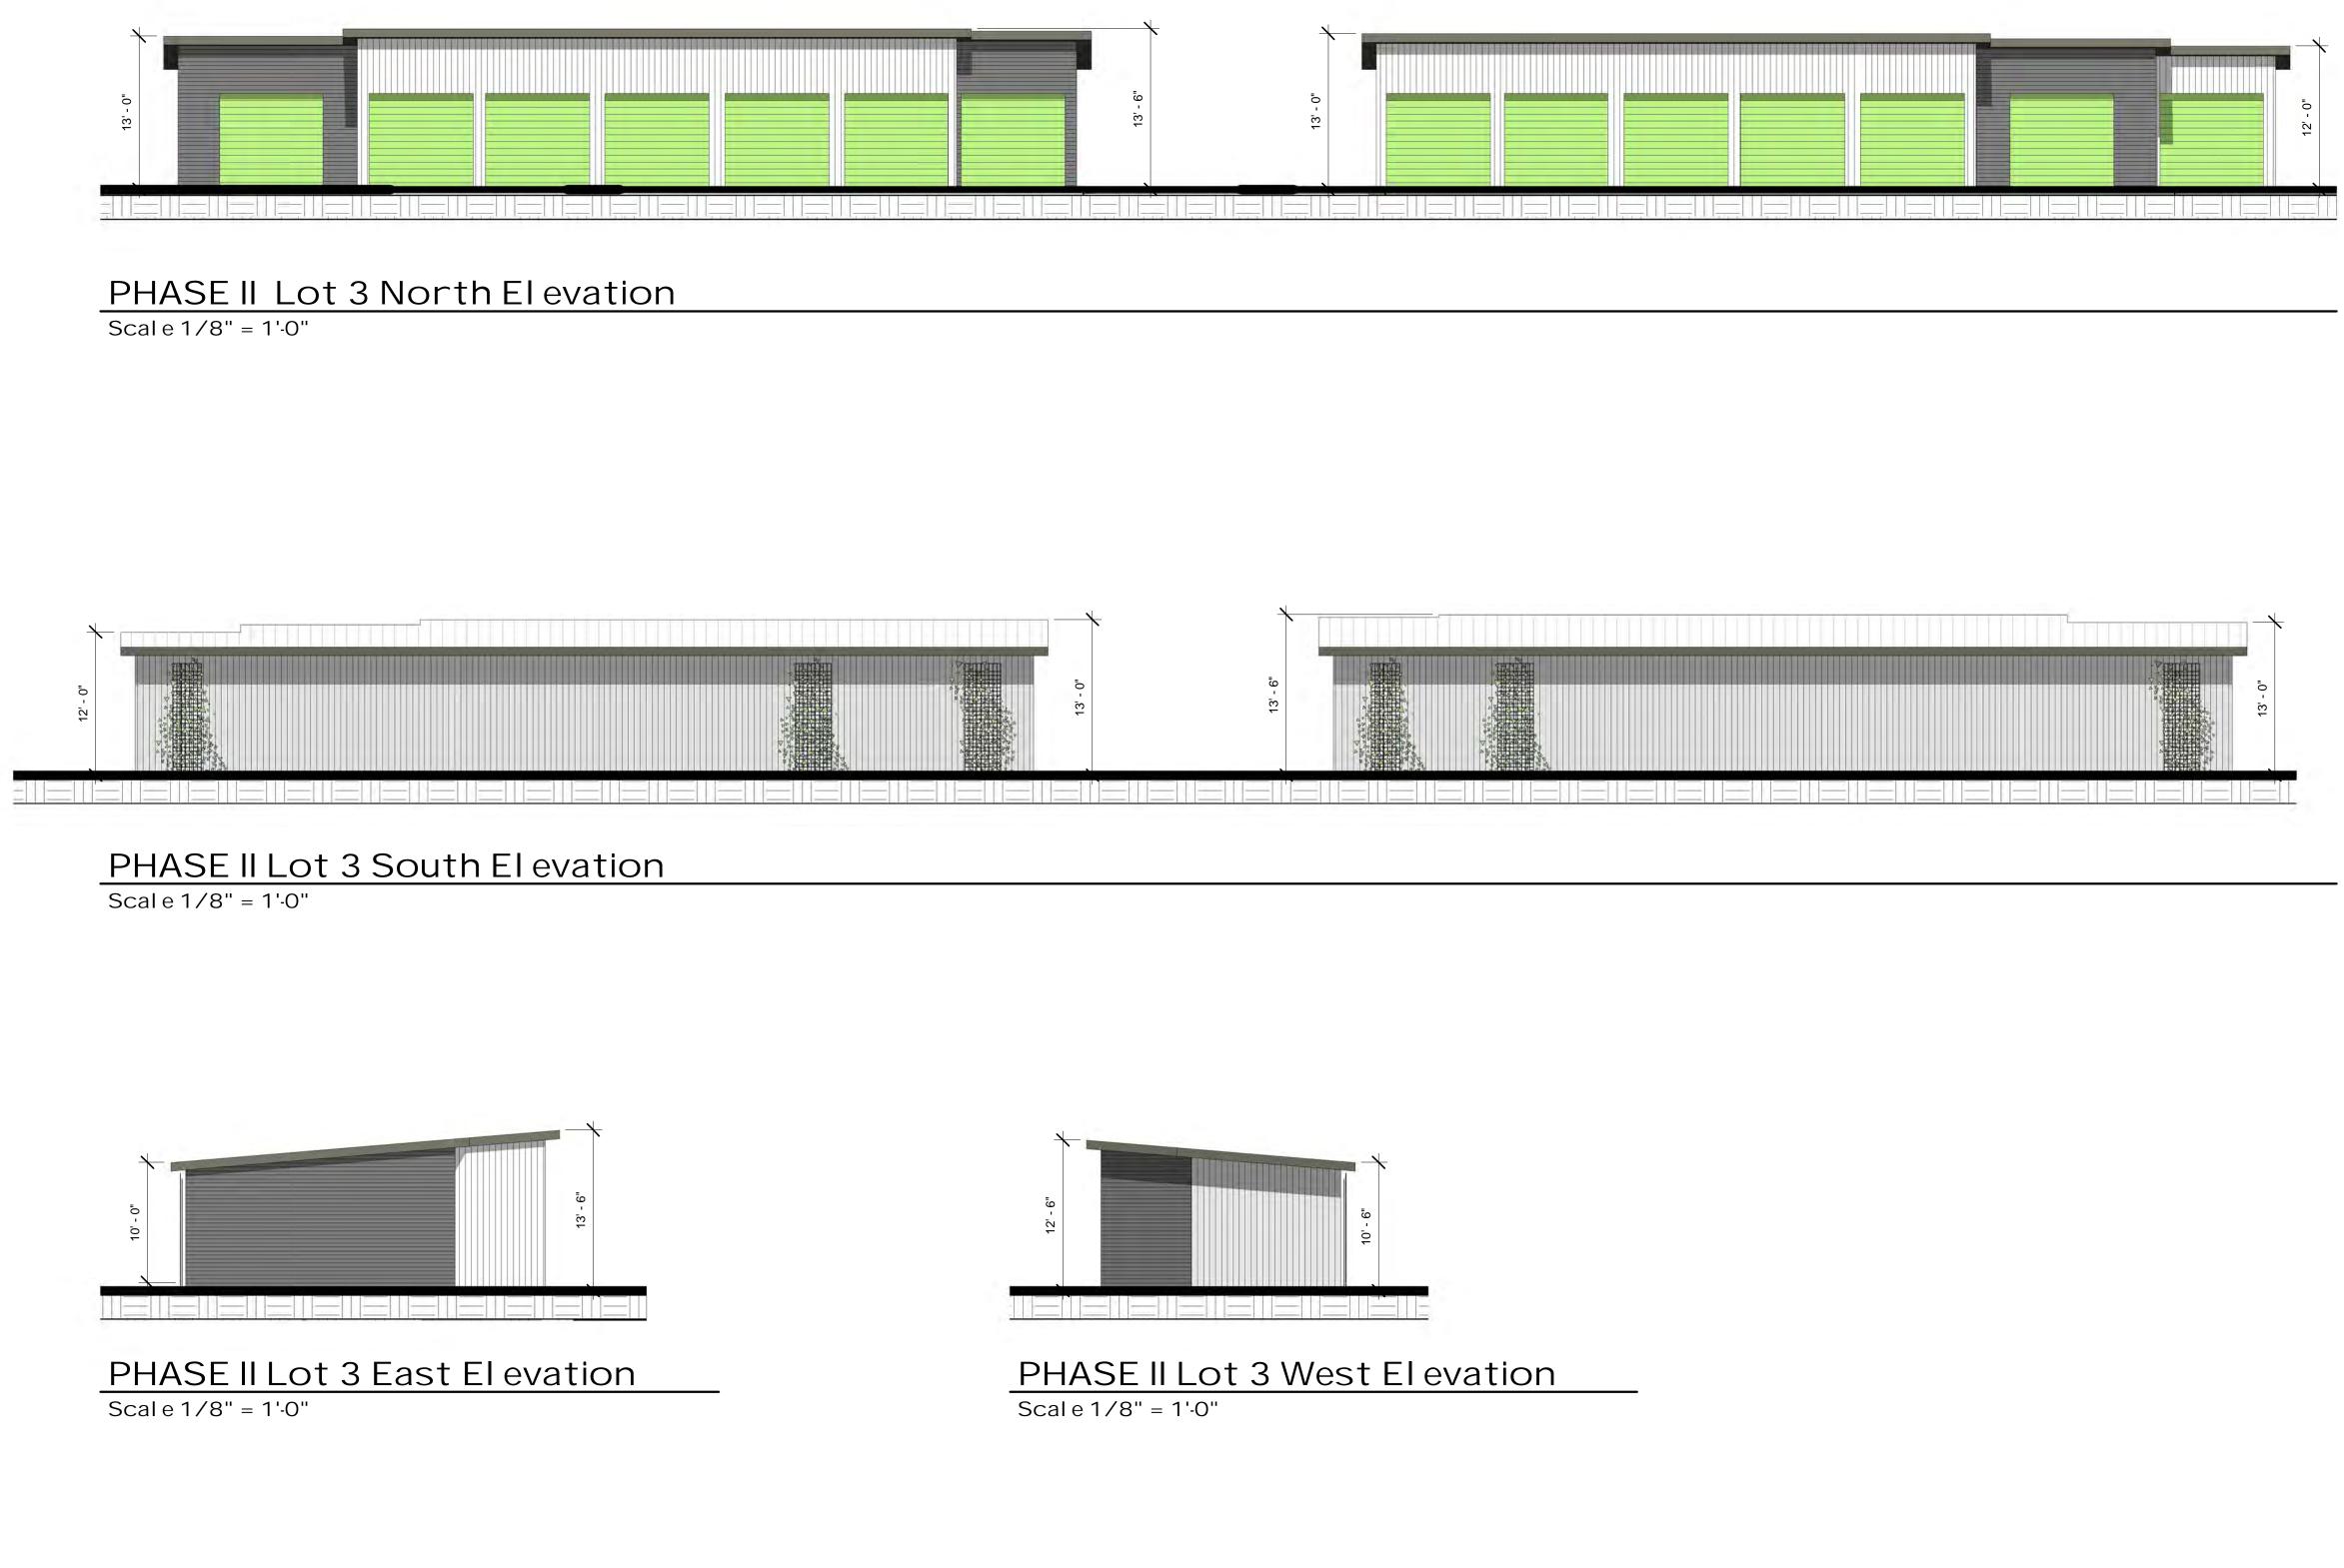

### PHASE II LOT 3 Lower Level

Scal e 3/16" = 1'-0"

DATE

DRAWN BY: CRN DESIGNED BY: CRN CHECKED BY: SUBMITTED BY: AR

SCALE: 3/16" = 1'-0"

RECESS STORAGE 4465 & 4480 Streamside Dr Santa Rosa, CA 95409 Sonoma County APN 032-010-005

SHEET CONTENT Units 1-6 Lower Level Floor Plan

Scal e 1/8" = 1'-0"