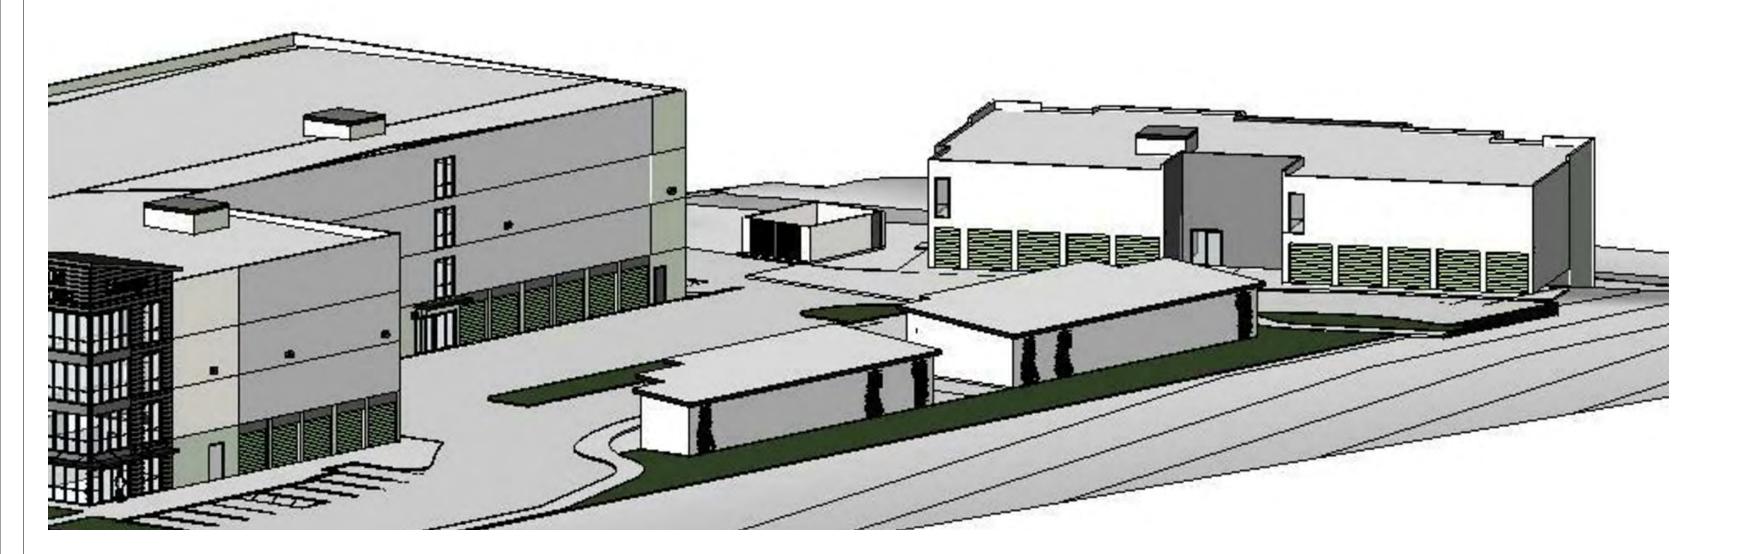

SHEET CONTENT

3D1

3D3

3D2

**RECESS STORAGE** 4465 &4480 Streamside Dr Santa Rosa, CA 95409 Sonoma County APN 032-010-005

CRN DESIGNED BY: CRN SUBMITTED BY: AR

SCALE: 1/4" = 1'-0"

### OVERALL SOUTHWEST VIEW

14 Aug. 2021 CONCEPT DESIGN REVIEW

DESCRIPTION

ISSUED FOR:

DATE

DRAWN BY: CRN DESIGNED BY: CRN CHECKED BY: SUBMITTED BY: AR

SCALE: 1/4" = 1'-0"

**RECESS STORAGE** 4465 &4480 Streamside Dr Santa Rosa, CA 95409 Sonoma County APN 032-010-005