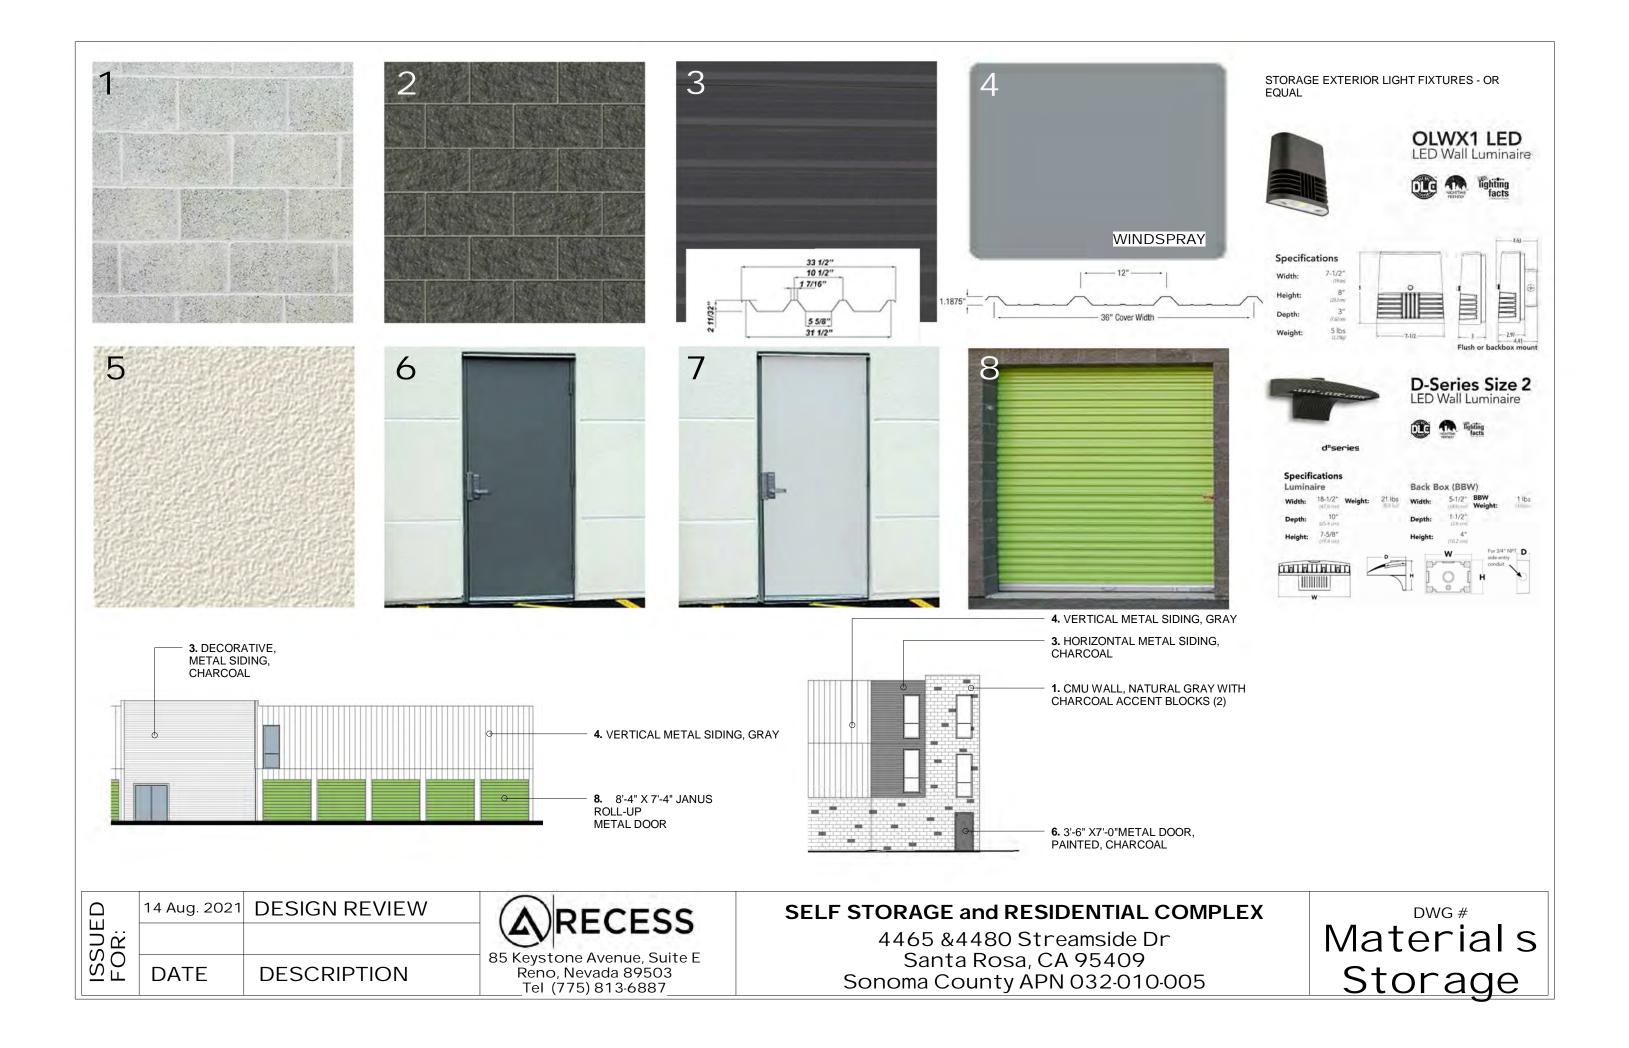

SITE PLANNING AND BUILDING DESIGN WILL BE COMPATIBLE WITH AND ENHANCE THE ADJACENT AND SURROUNDING RESIDENTIAL NEIGHBORHOOD IN TERMS OF SCALE, BUILDING DESIGN, COLOR, EXTERIOR MATERIALS, ROOF STYLES, LIGHTING, LANDSCAPING, AND SIGNAGE. THE BUILDINGS COLOR AND MATERIALS WILL BE SIMILAR TO THE PHASE I APPROVED BUILDING.

THE APPROVED LANDSCAPE PLAN WILL BE REVISED ON LOTS 2 AND 3 TO ACCOMMODATE THE NEW USE AND NEW BUILDINGS FOOT PRINT.

DRAWN BY: CRN DESIGNED BY: CRN CHECKED BY: SUBMITTED BY: AR

SCALE: As indicated

**RECESS STORAGE** 4465 & 4480 Streamside Dr Santa Rosa, CA 95409 Sonoma County APN 032-010-005