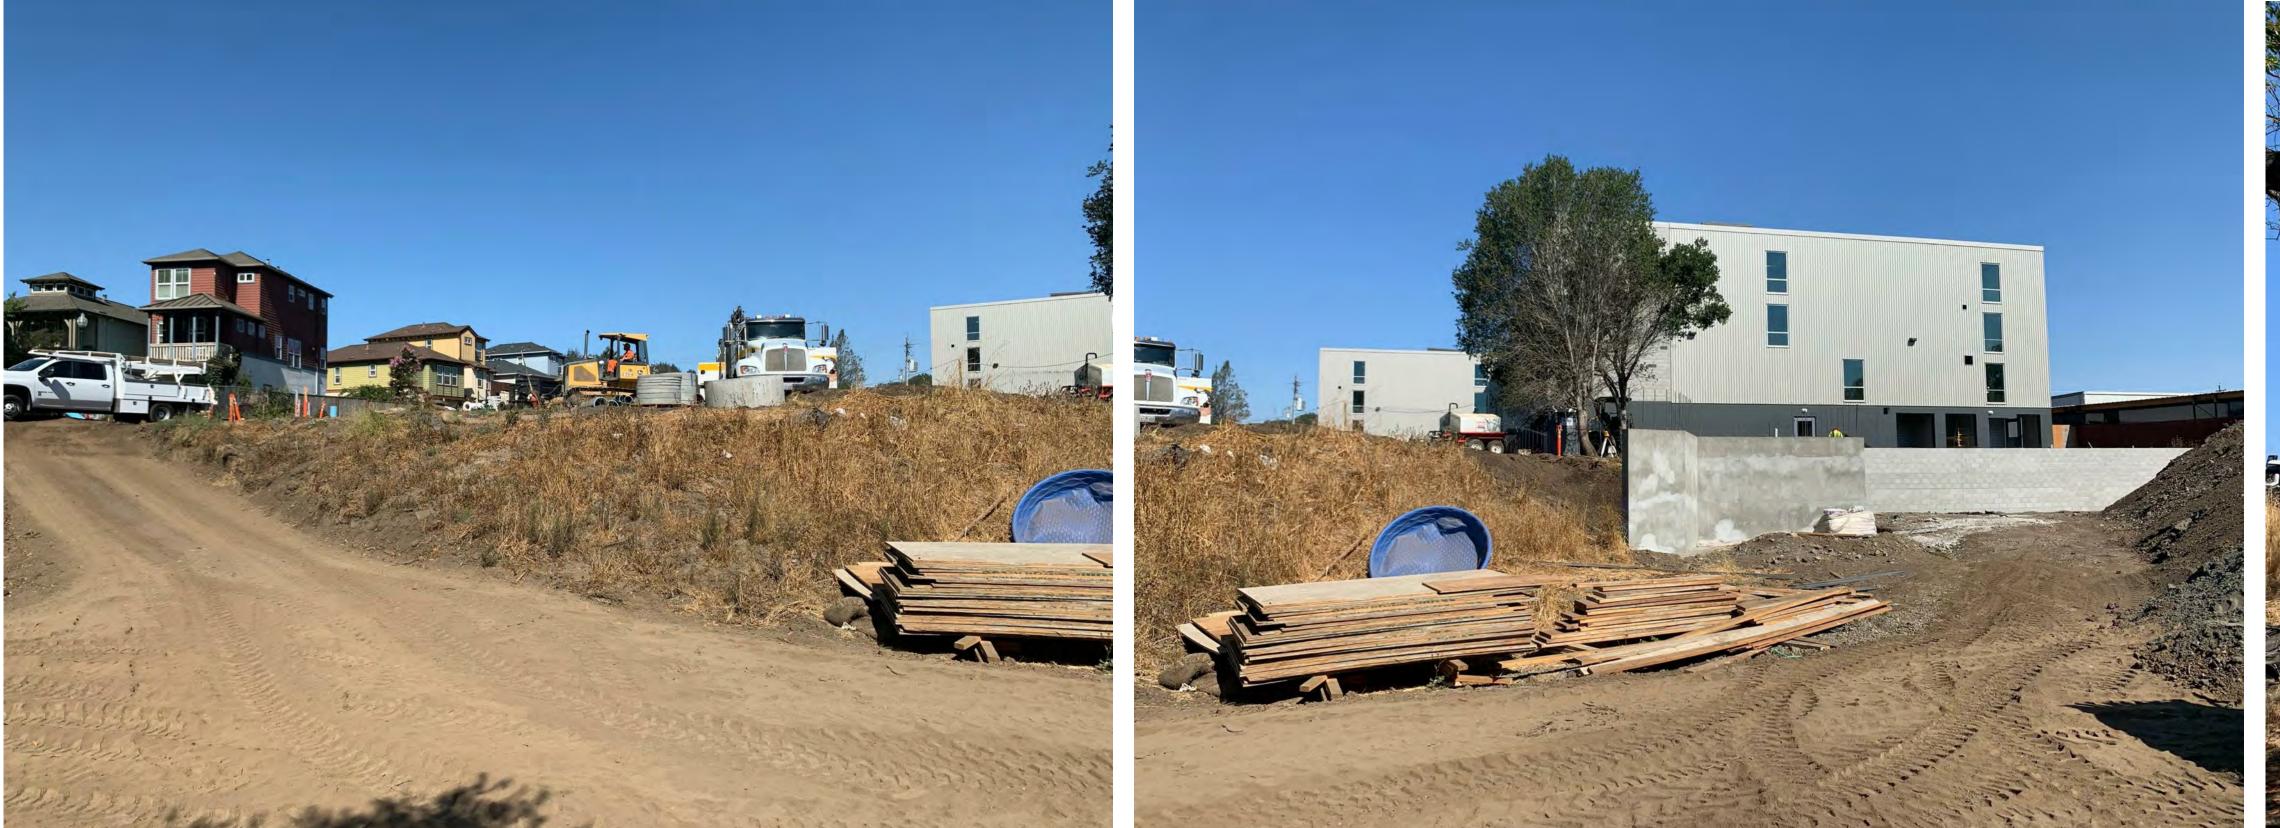

### LOT 2 ELEVATION FROM TRAIL 01

Scal e 1/4" = 1'-0"

### LOT 2 ELEVATION FROM TRAIL 02

Scal e 1/4" = 1'-0"

DRAWN BY: CRN DESIGNED BY: CRN CHECKED BY: SUBMITTED BY: AR

SCALE: 1/4" = 1'-0"

RECESS STORAGE 4465 &4480 Streamside Dr Santa Rosa, CA 95409 Sonoma County APN 032-010-005