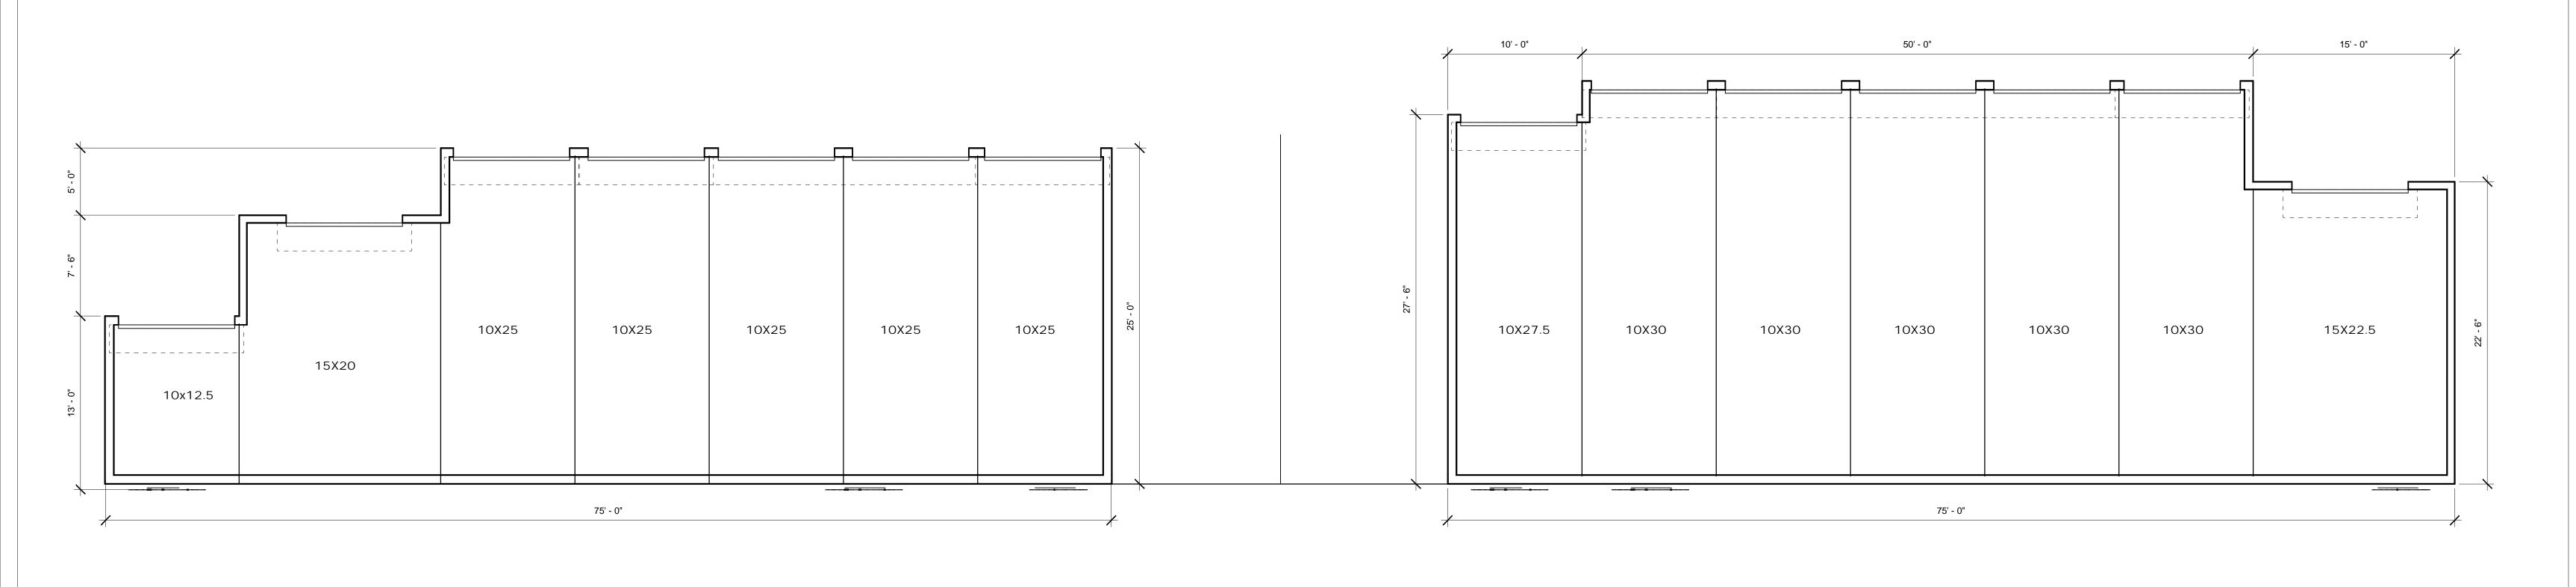

### PHASE II LOT 2 Ground Level

Scal e 1/8" = 1'-0"

DRAWN BY: CRN DESIGNED BY: CRN CHECKED BY: SUBMITTED BY: AR

SCALE: 1/8" = 1'-0"

**RECESS STORAGE** 4465 &4480 Streamside Dr Santa Rosa, CA 95409 Sonoma County APN 032-010-005

### PHASE II LOT 2 Upper Level

Scale 1/8" = 1'-0"

DRAWN BY:CRNDESIGNED BY:CRNCHECKED BY:SUBMITTED BY:

SCALE: 1/8" = 1'-0"

### PHASE II LOT 3 Lower Level

Scal e 3/16" = 1'-0"

DATE

DRAWN BY: CRN DESIGNED BY: CRN CHECKED BY: SUBMITTED BY: AR

SCALE: 3/16" = 1'-0"

RECESS STORAGE 4465 & 4480 Streamside Dr Santa Rosa, CA 95409 Sonoma County APN 032-010-005

SHEET CONTENT Units 1-6 Lower Level Floor Plan

Scal e 1/8" = 1'-0"