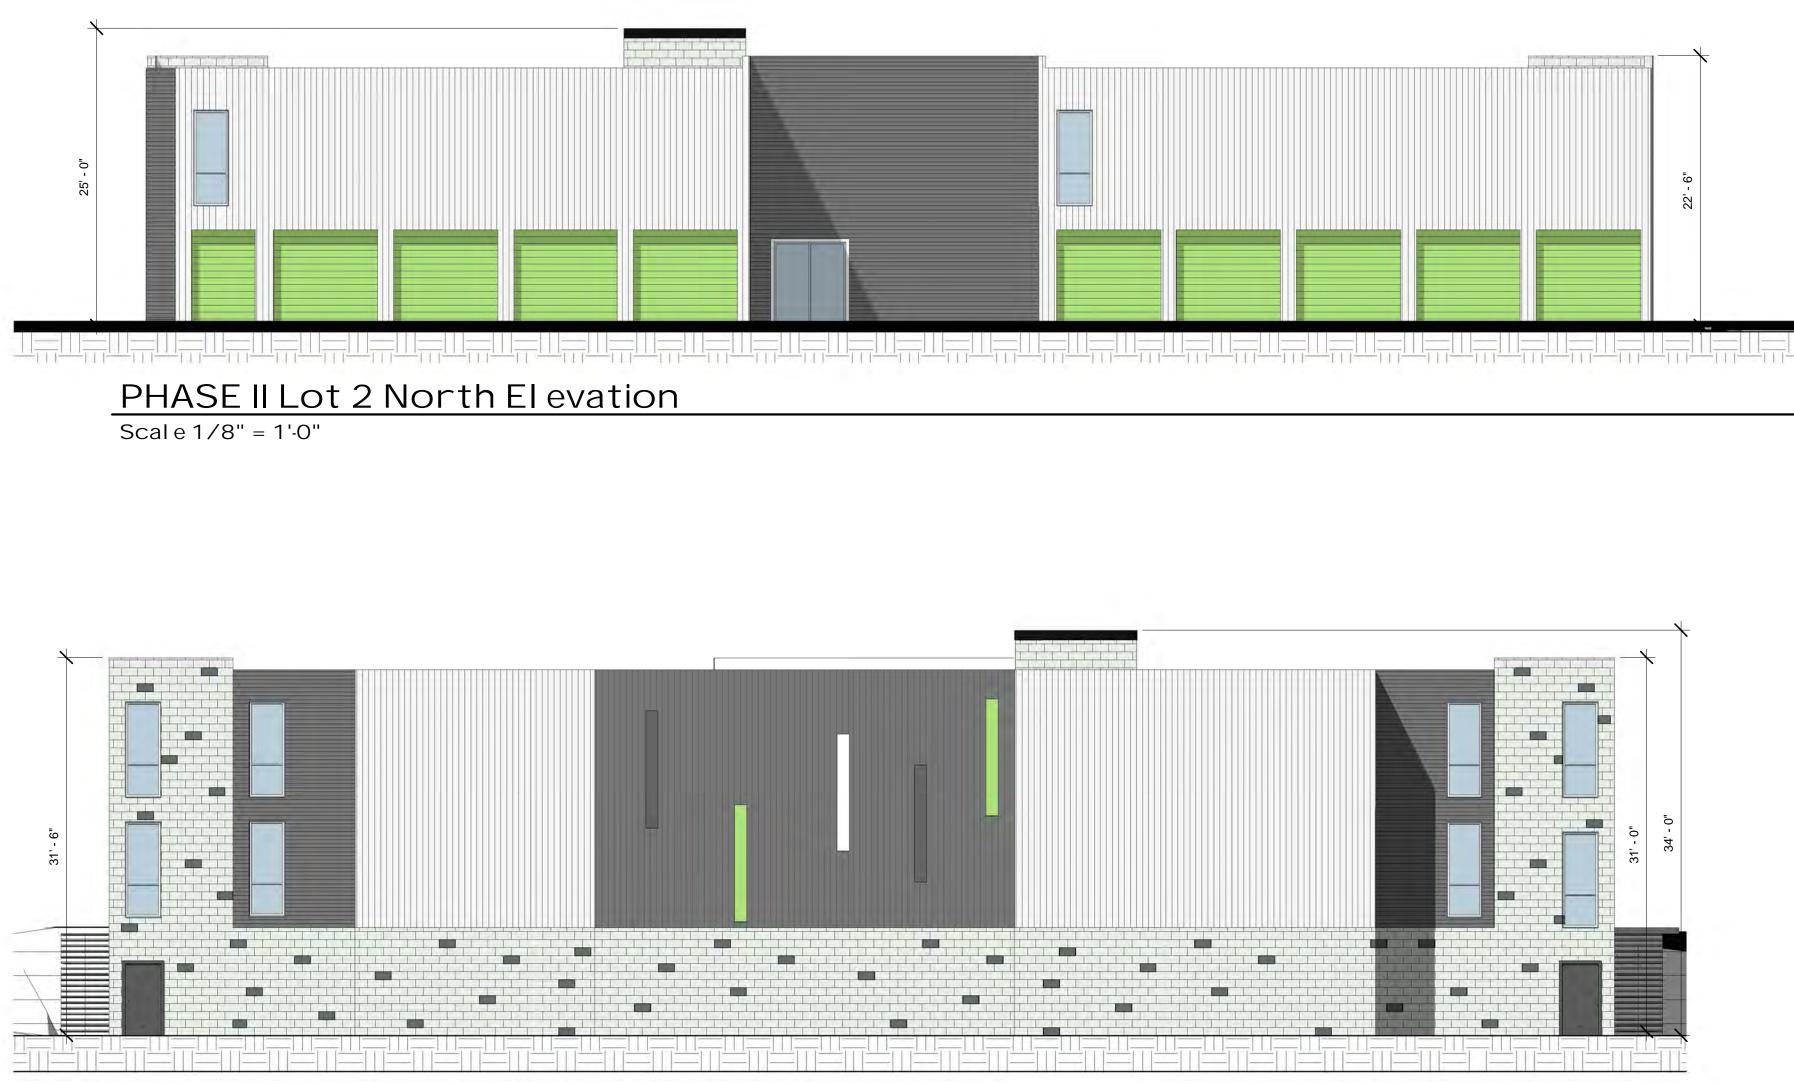

### PHASE II Lot 2 West El evation

Scal e 1/8" = 1'-0"

#### PHASE II Lot 2 East El evation Scal e 1/8" = 1'-0"

**RECESS STORAGE** 4465 &4480 Streamside Dr Santa Rosa, CA 95409 Sonoma County APN 032-010-005

DRAWN BY: CRN DESIGNED BY: CRN CHECKED BY: SUBMITTED BY: AR