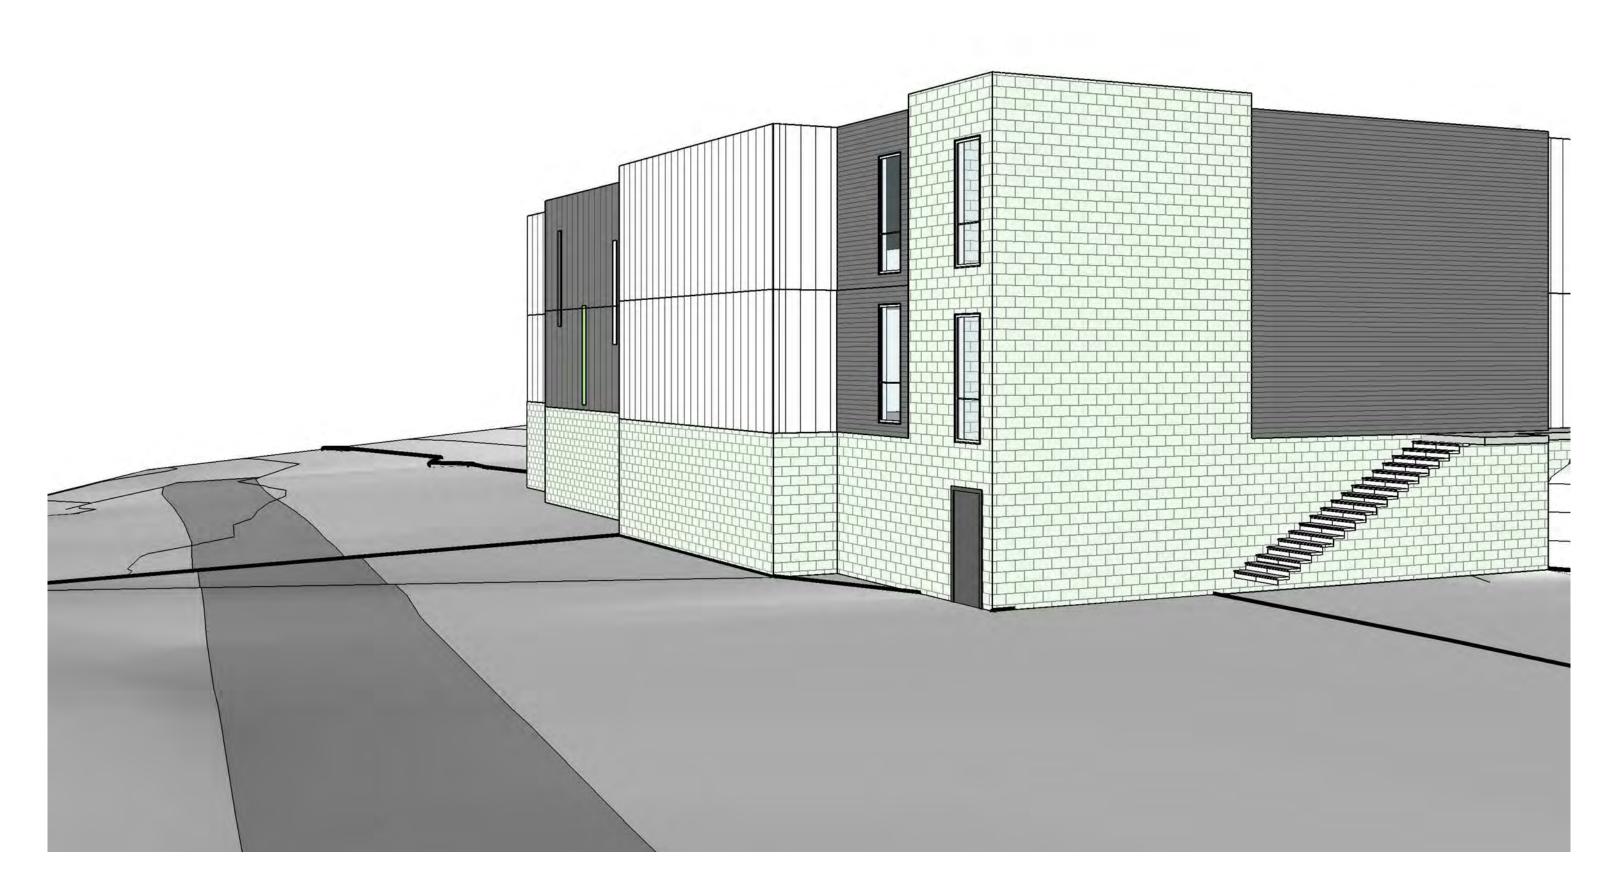

#### PHASE II Lot 2 East El evation Scal e 1/8" = 1'-0"

**RECESS STORAGE** 4465 &4480 Streamside Dr Santa Rosa, CA 95409 Sonoma County APN 032-010-005

DRAWN BY: CRN DESIGNED BY: CRN CHECKED BY: SUBMITTED BY: AR