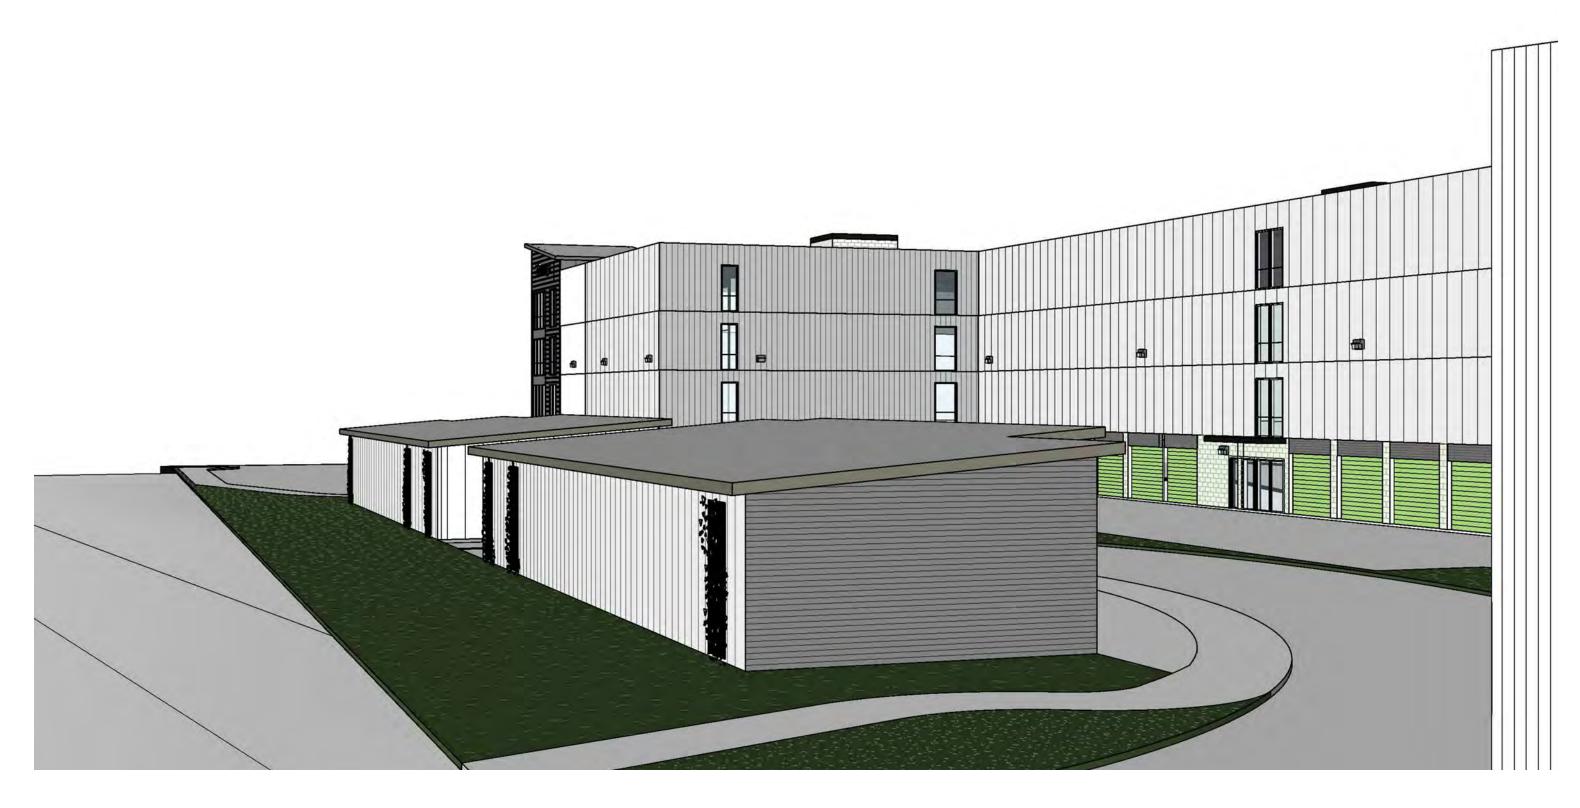

### LOT 2 ELEVATION FROM TRAIL 01

Scal e 1/4" = 1'-0"

### LOT 2 ELEVATION FROM TRAIL 02

Scal e 1/4" = 1'-0"

DRAWN BY: CRN DESIGNED BY: CRN CHECKED BY: SUBMITTED BY: AR

SCALE: 1/4" = 1'-0"

RECESS STORAGE 4465 &4480 Streamside Dr Santa Rosa, CA 95409 Sonoma County APN 032-010-005