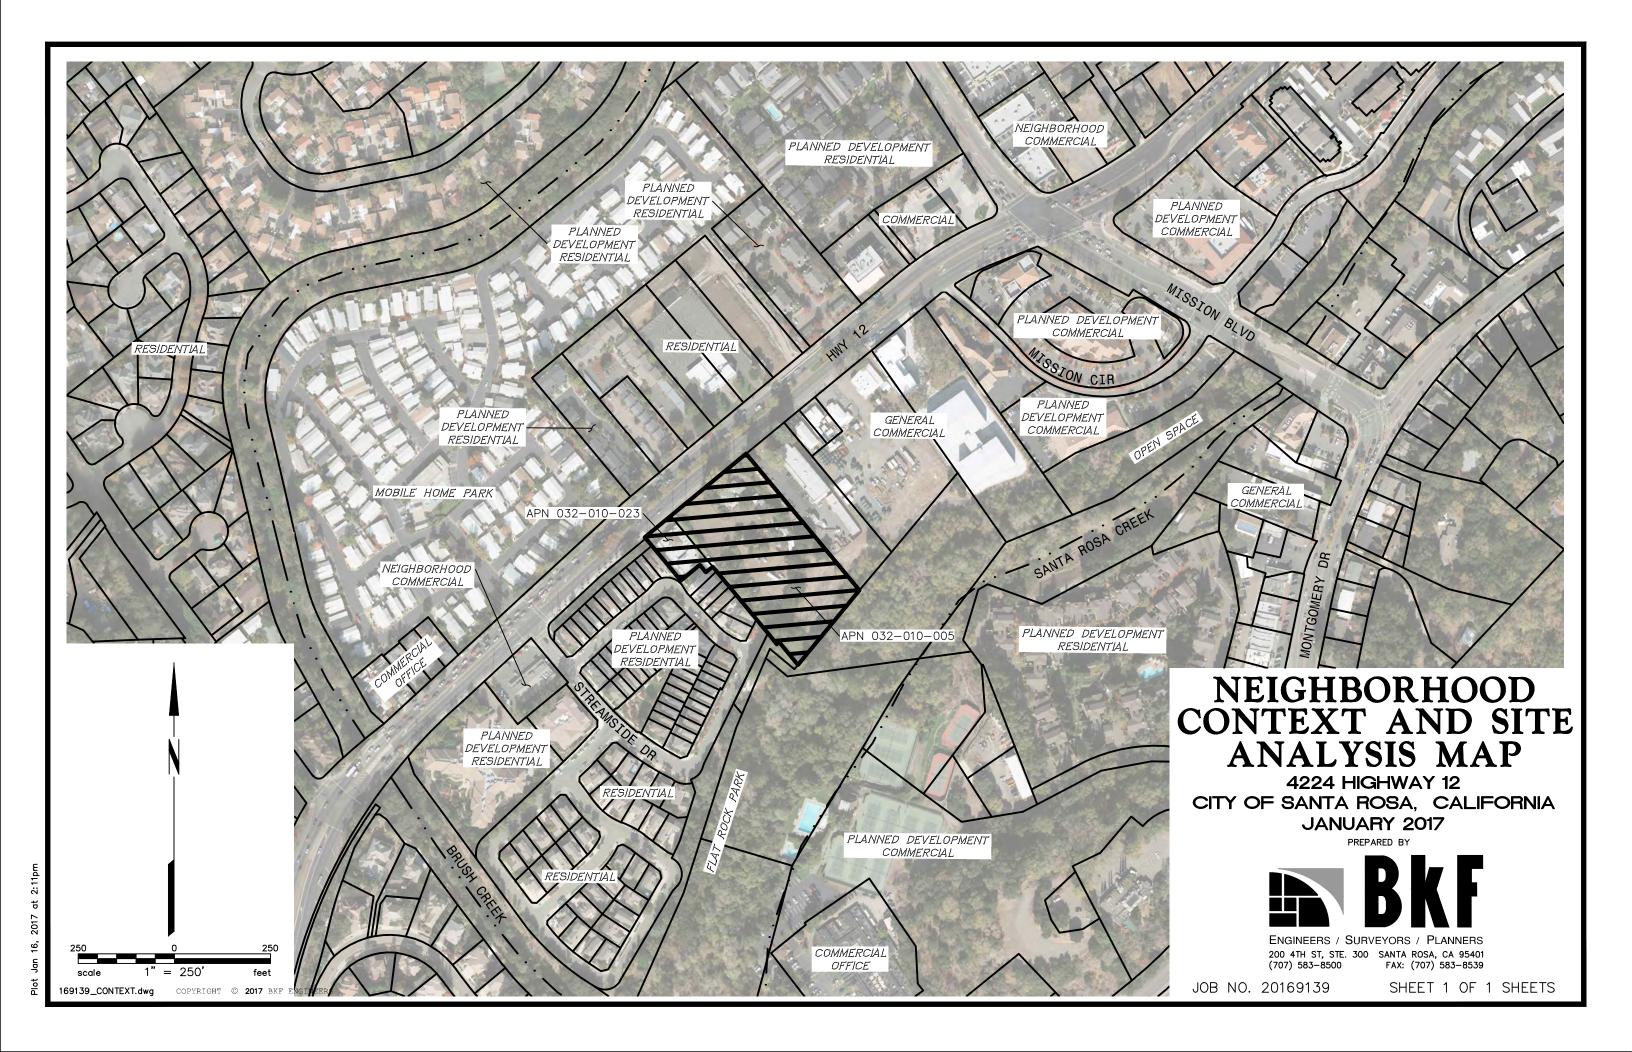

# Vicinity Map

Not to Scal

# Project Scope

THE TWO PROPERTIES ARE LOCATED AT 4465 & 4480 STREAMSIDE DR, SANTA ROSA, CA 95409 AND ARE ZONED CG (GENERAL COMMERCIAL). THE ZONING IS APPROPRIATE AS IT IS DESIGNATED RETAIL AND BUSINESS SERVICE BY THE GENERAL PLAN CG (GENERAL COMMERCIAL) ZONING ALLOWS FOR STORAGE-PERSONAL STORAGE FACILITY (MINI-STORAGE) WITH A MINOR CONDITIONAL USE PERMIT.