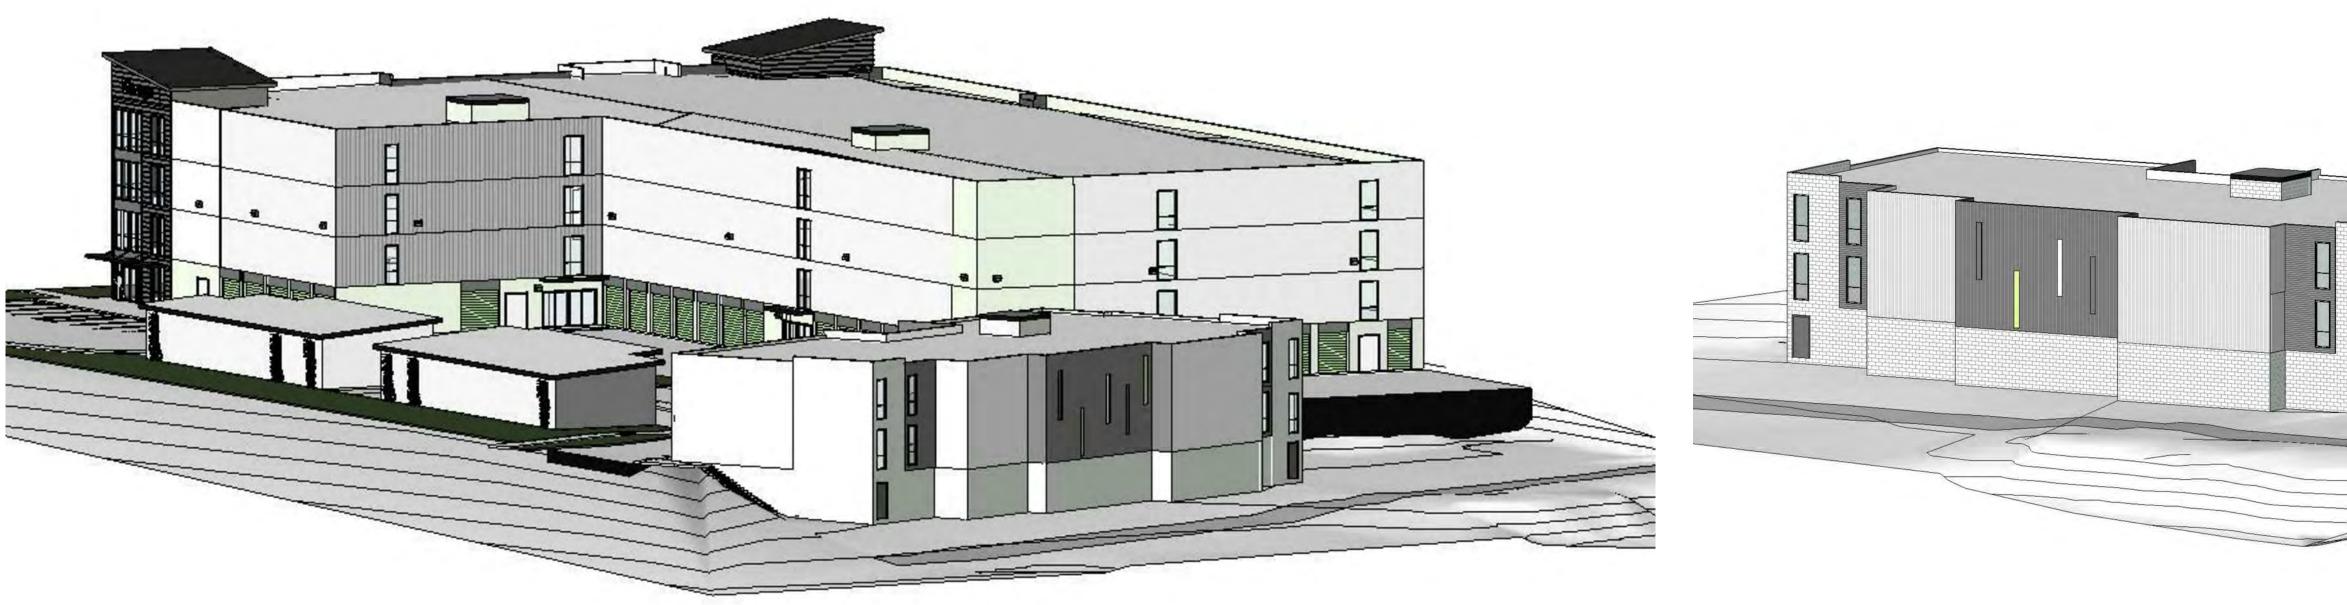

SHEET CONTENT

3D1

3D3

3D2

**RECESS STORAGE** 4465 &4480 Streamside Dr Santa Rosa, CA 95409 Sonoma County APN 032-010-005

CRN DESIGNED BY: CRN SUBMITTED BY: AR

SCALE: 1/4" = 1'-0"

### OVERALL SOUTHWEST VIEW

14 Aug. 2021 CONCEPT DESIGN REVIEW

DESCRIPTION

ISSUED FOR:

DATE

DRAWN BY: CRN DESIGNED BY: CRN CHECKED BY: SUBMITTED BY: AR

SCALE: 1/4" = 1'-0"

**RECESS STORAGE** 4465 &4480 Streamside Dr Santa Rosa, CA 95409 Sonoma County APN 032-010-005