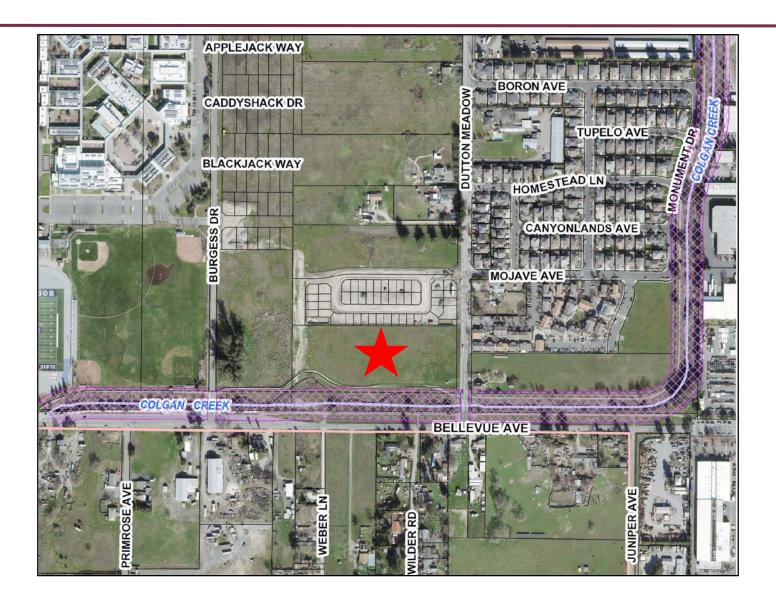

# (Continued) Concept Design Review Colgan Creek

File No. DR21-040

#### **3011 Dutton Meadow**

October 7, 2021

Monet Sheikhali, City Planner Planning and Economic Development



Concept Design Review for the future development of 65 two-story, attached single-family units with attached ADUs (Accessory Dwelling Units), on an approximately 4.5-acre parcel within the Roseland Priority Development Area.



#### **3011 Dutton Meadow**





#### Neighborhood Context





## Neighborhood Context





#### **General Plan & Zoning**

6

Medium Density Residential and R-3-18 (Multi-Family Residential)





#### **Site Pictures**





#### Site Plan





### **Conceptual Landscape Plans**





#### **Street Facing Elevation**



#### FOURPLEX FRONT ELEVATION





#### **Elevation**







#### FOURPLEX LEFT SIDE ELEVATION SCA # 1/4'=1-0"

UNITB&C

#### FOURPLEX LEFT SIDE ELEVATION 56ALE /4\*=1-0\*

UNIT A



#### **Rear Yard Landscape Plans**





# **Public Comments**

Public comments received to date:

- Traffic Impacts
- Lack of parking spaces
- Infrastructure Concerns
- Overpopulation of area
- Limited Parks and Reduced Open Space



"Not A Project"

The request for the Design Review Board to provide comments and direction for a concept design review it