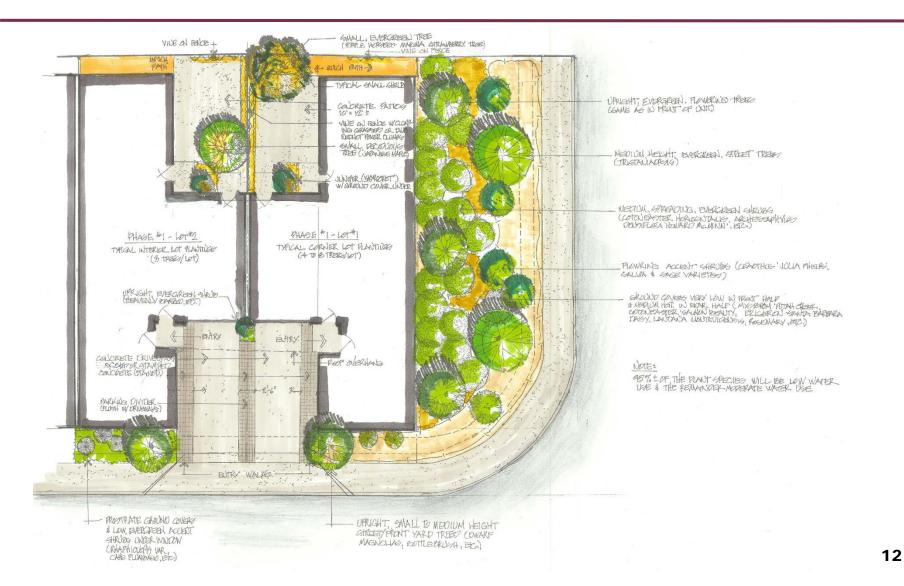

ng and Economic Development



Concept Design Review for the future development of 65 two-story, attached single-family units with attached ADUs (Accessory Dwelling Units), on an approximately 4.5-acre parcel within the Roseland Priority Development Area.



#### **3011 Dutton Meadow**





#### Neighborhood Context





## Neighborhood Context





#### **General Plan & Zoning**

6

Medium Density Residential and R-3-18 (Multi-Family Residential)





#### **Site Pictures**





#### Site Plan





### **Conceptual Landscape Plans**





#### **Street Facing Elevation**



#### FOURPLEX FRONT ELEVATION





#### **Elevation**







#### FOURPLEX LEFT SIDE ELEVATION SCA # 1/4'=1-0"

UNITB&C

#### FOURPLEX LEFT SIDE ELEVATION 56ALE /4\*=1-0\*

UNIT A



#### **Rear Yard Landscape Plans**





# **Public Comments**

Public comments received to date:

- Traffic Impacts
- Lack of parking spaces
- Infrastructure Concerns
- Overpopulation of area
- Limited Parks and Reduced Open Space



"Not A Project"

The request for the Design Review Board to provide comments and direction for a concept design review item is exempt from the California Environmental Quality Act (CEQA) because there is no possibility that the action will have any effect on the environment (CEQA Guidelines Sections 15061(b)(3) and 15378).



The Applicant and the Planning and Economic Development Department are requesting that the Design Review Board provide comments and direction for the Colgan Creek project.





# Monet Sheikhali, City Planner Planning and Economic Development <u>MSheikhali@SRCity.org</u> (7