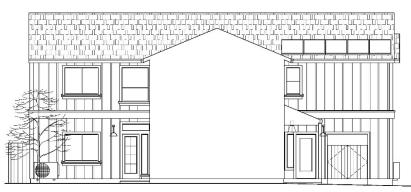

# (Continued) Concept Design Review Colgan Creek

File No. DR21-040

#### **3011 Dutton Meadow**

October 7, 2021

Monet Sheikhali, City Planner Planning and Economic Development



Concept Design Review for the future development of 65 two-story, attached single-family units with attached ADUs (Accessory Dwelling Units), on an approximately 4.5-acre parcel within the Roseland Priority Development Area.



#### **3011 Dutton Meadow**





#### Neighborhood Context





## Neighborhood Context





#### **General Plan & Zoning**

6

Medium Density Residential and R-3-18 (Multi-Family Residential)





#### **Site Pictures**





#### Site Plan





### **Conceptual Landscape Plans**





#### **Street Facing Elevation**



#### FOURPLEX FRONT ELEVATION





#### **Elevation**







#### FOURPLEX LEFT SIDE ELEVATION SCA # 1/4'=1-0"

UNITB&C

#### FOURPLEX LEFT SIDE ELEVATION 56ALE /4\*=1-0\*

UNIT A



#### **Rear Yard Landscape Plans**





# **Public Comments**

Public comments received to date:

- Traffic Impacts
- Lack of parking spaces
- Infrastructure Concerns
- Overpopulation of area
- Limited Parks and Reduced Open Space



"Not A Project"

The request for the Design Review Board to provide comments and direction for a concept design review item is exempt from the California Environmental Quality Act (CEQA) because there is no possibility that the action will have any effect on the environment (CEQA Guidelines Sections 15061(b)(3) and 15378).



The Applicant and the Planning and Economic Development Department are requesting that the Design Review Board pro