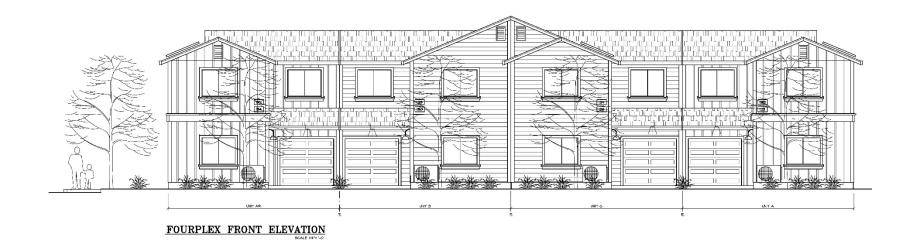

# (Continued) Concept Design Review Colgan Creek

File No. DR21-040

#### **3011 Dutton Meadow**

October 7, 2021

Monet Sheikhali, City Planner Planning and Economic Development



Concept Design Review for the future development of 65 two-story, attached single-family units with attached ADUs (Accessory Dwelling Units), on an approximately 4.5-acre parcel within the Roseland Priority Development Area.



#### **3011 Dutton Meadow**





#### Neighborhood Context





## Neighborhood Context





#### **General Plan & Zoning**

6

Medium Density Residential and R-3-18 (Multi-Family Residential)





#### **Site Pictures**





#### Site Plan





### **Conceptual Landscape Plans**





#### **Street Facing Elevation**



#### FOURPLEX FRONT ELEVATION





#### **Elevation**







#### FOURPLEX LEFT SIDE ELEVATION SCA # 1/4'=1-0"

UNITB&C

#### FOURPLEX LEFT SIDE ELEVATION 56ALE /4\*=1-0\*

UNIT A



#### **Rear Yard Landscape Plans**





# **Public Comments**

Public comments received to date:

- Traffic Impacts
- Lack of parking spaces
- Infrastructure Concerns
- Overpopulation of area
- Limited Parks and Reduced Open Space



"Not A Project"

The request for the Design Review Board to provide comments and direction for a concept design review item is exempt from the California Environmental Quality Act (CEQA) because there is no possibility that the action will have any effect on the environment (CEQA Guidelines Sections 15061(b)(3) and 15378).



The Applicant and the Planning and Economic Development Department are requesting that the Design Review Board