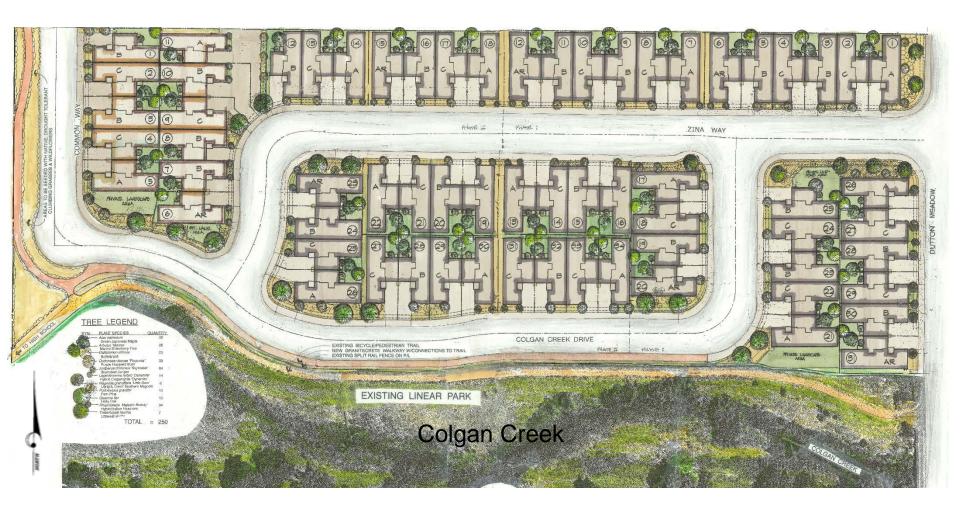

# (Continued) Concept Design Review Colgan Creek

File No. DR21-040

#### **3011 Dutton Meadow**

October 7, 2021

Monet Sheikhali, City Planner Planning and Economic Development



Concept Design Review for the future development of 65 two-story, attached single-family units with attached ADUs (Accessory Dwelling Units), on an approximately 4.5-acre parcel within the Roseland Priority Development Area.



#### **3011 Dutton Meadow**





#### Neighborhood Context





## Neighborhood Context





#### **General Plan & Zoning**

6

Medium Density Residential and R-3-18 (Multi-Family Residential)





#### **Site Pictures**





#### Site Plan





### **Conceptual Landscape Plans**





#### **Street Facing Elevation**



#### FOURPLEX FRONT ELEVATION





#### **Elevation**







#### FOURPLEX LEFT SIDE ELEVATION SCA # 1/4'=1-0"

UNITB&C

#### FOURPLEX LEFT SIDE ELEVATION 56ALE /4\*=1-0\*

UNIT A



#### **Rear Yard Landscape Plans**





# **Public Comments**

Public comments received to date:

- Traffic Impacts
- Lack of parking spaces
- Infrastructure Concerns
- Overpopulation of area
- Limited Parks and Reduced Open Space



"Not A Project"

The request for the Design Review Board to provide comments and direction for a concept design review item is exempt from the California Environmental Quality Act (CEQA) because there is no possibility that the action will have any effect on the environment (CEQA Guidelines Sections 15061(b)(3) and 15378).



The Applicant a