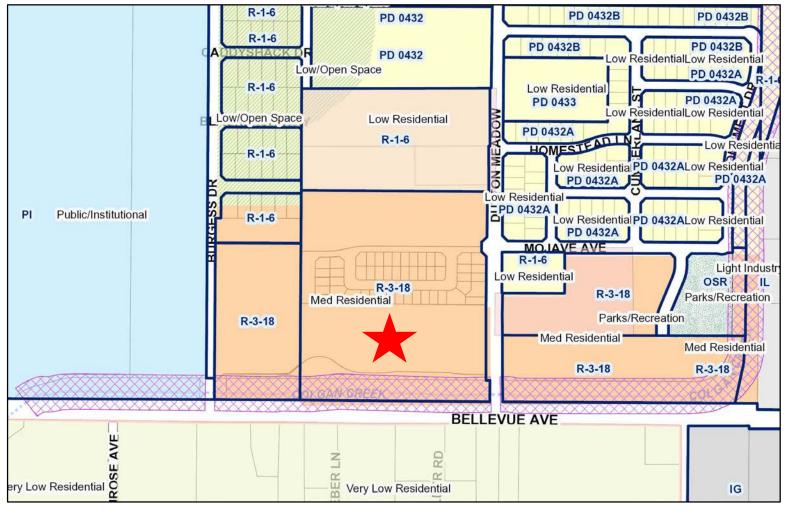

#### **General Plan & Zoning**

6

Medium Density Residential and R-3-18 (Multi-Family Residential)