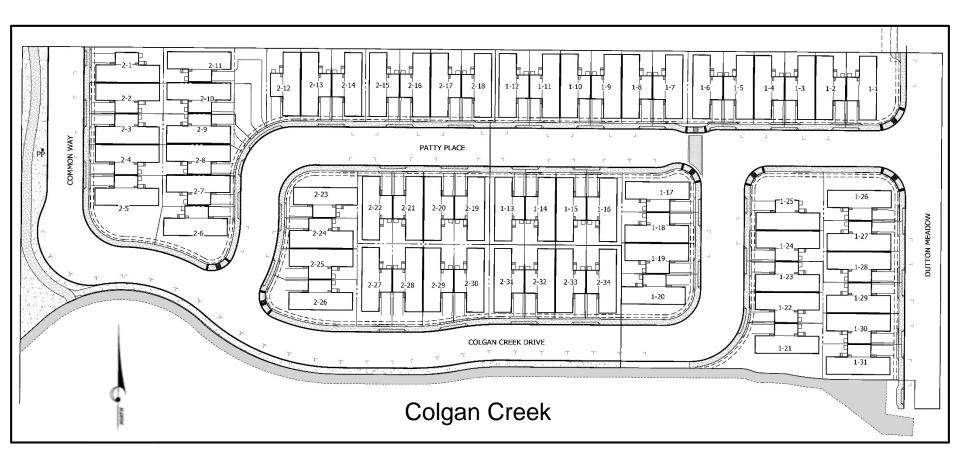

# (Continued) Concept Design Review Colgan Creek

File No. DR21-040

#### **3011 Dutton Meadow**

October 7, 2021

Monet Sheikhali, City Planner Planning and Economic Development



Concept Design Review for the future development of 65 two-story, attached single-family units with attached ADUs (Accessory Dwelling Units), on an approximately 4.5-acre parcel within the Roseland Priority Development Area.



#### **3011 Dutton Meadow**





#### Neighborhood Context





## Neighborhood Context





#### **General Plan & Zoning**

6

Medium Density Residential and R-3-18 (Multi-Family Residential)





#### **Site Pictures**





#### Site Plan





### **Conceptual Landscape Plans**





#### **Street Facing Elevation**



#### FOURPLEX FRONT ELEVATION





#### **Elevation**







#### FOURPLEX LEFT SIDE ELEVATION SCA # 1/4'=1-0"

UNITB&C

#### FOURPLEX LEFT SIDE ELEVATION 56ALE /4\*=1-0\*

UNIT A



#### **Rear Yard Landscape Plans**





# **Public Comments**

Public comments received to date:

- Traffic Impacts
- Lack of parking spaces
- Infrastructure Concerns
- Overpopulation of area
- Limited Parks and Reduced Open Space



"Not A Project"

The request for the Design Review Board to provide comments and direction for a concept design review item is exempt from the California Environmental Quality Act (CEQA) because there is no possibility that the action will have any effect on the environment (CEQA Guidelines Sections 15