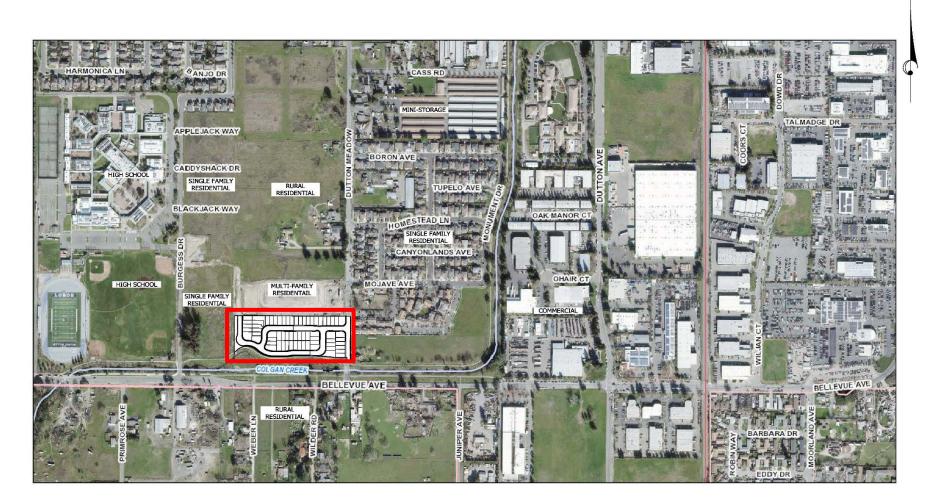

# (Continued) Concept Design Review Colgan Creek

File No. DR21-040

#### **3011 Dutton Meadow**

October 7, 2021

Monet Sheikhali, City Planner Planning and Economic Development



Concept Design Review for the future development of 65 two-story, attached single-family units with attached ADUs (Accessory Dwelling Units), on an approximately 4.5-acre parcel within the Roseland Priority Development Area.



#### **3011 Dutton Meadow**





#### Neighborhood Context





## Neighborhood Context





#### **General Plan & Zoning**

6

Medium Density Residential and R-3-18 (Multi-Family Residential)





#### **Site Pictures**





#### Site Plan





### **Conceptual Landscape Plans**





#### **Street Facing Elevation**



#### FOURPLEX FRONT ELEVATION





#### **Elevation**







#### FOURPLEX LEFT SIDE ELEVATION SCA # 1/4'=1-0"

UNITB&C

#### FOURPLEX LEFT SIDE ELEVATION 56ALE /4\*=1-0\*

UNIT A



#### **Rear Yard Landscape Plans**





# **Public Comments**

Public comments received to date:

- Traffic Impacts
- Lack of parking spaces
- Infrastructure Concerns
- Overpopulation of area
- Limited Parks and Reduced Open Space



"Not A Project"

The request for the Design Review Board to provide comments and direction for a concept design review item is exempt from the Califor