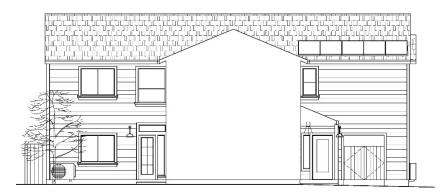

# (Continued) Concept Design Review Colgan Creek

File No. DR21-040

#### **3011 Dutton Meadow**

October 7, 2021

Monet Sheikhali, City Planner Planning and Economic Development



Concept Design Review for the future development of 65 two-story, attached single-family units with attached ADUs (Accessory Dwelling Units), on an approximately 4.5-acre parcel within the Roseland Priority Development Area.



#### **3011 Dutton Meadow**





#### Neighborhood Context





## Neighborhood Context





#### **General Plan & Zoning**

6

Medium Density Residential and R-3-18 (Multi-Family Residential)





#### **Site Pictures**





#### Site Plan





### **Conceptual Landscape Plans**





#### **Street Facing Elevation**



#### FOURPLEX FRONT ELEVATION





#### **Elevation**







#### FOURPLEX LEFT SIDE ELEVATION SCA # 1/4'=1-0"

UNITB&C

#### FOURPLEX LEFT SIDE ELEVATION 56ALE /4\*=1-0\*

UNIT A



#### **Rear Yard Landscape Plans**





# **Public Comments**

Public comments received to date:

- Traffic Impacts
- Lack of parking spaces
- Infrastructure Concerns
- Overpopulation of area
- Limited Parks and Reduced Open Space



"Not A Project"

The request for the Design Review Board to provide comments and direction for a concept design review item is exempt from the California Environmental Quality Act (CEQA) because there is no possibility that the action will have any effect on the environment (CEQA Guidelines Sections 15061(b)(3) and 15378).



The Applicant and the Planning and Economic Development Department are requesting that the Design Review Board p