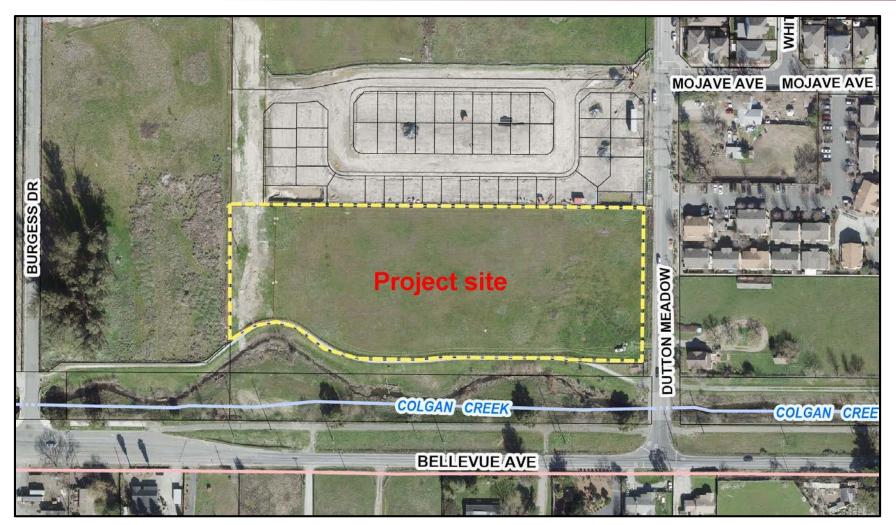

#### **3011 Dutton Meadow**

October 7, 2021

Monet Sheikhali, City Planner Planning and Economic Development

Concept Design Review for the future development of 65 two-story, attached single-family units with attached ADUs (Accessory Dwelling Units), on an approximately 4.5-acre parcel within the Roseland Priority Development Area.