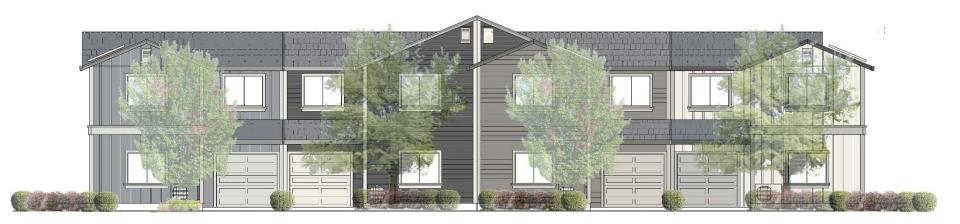

# (Continued) Concept Design Review Colgan Creek

File No. DR21-040

#### **3011 Dutton Meadow**

October 7, 2021

Monet Sheikhali, City Planner Planning and Economic Development



Concept Design Review for the future development of 65 two-story, attached single-family units with attached ADUs (Accessory Dwelling Units), on an approximately 4.5-acre parcel within the Roseland Priority Development Area.



#### **3011 Dutton Meadow**





#### Neighborhood Context





## Neighborhood Context





#### **General Plan & Zoning**

6

Medium Density Residential and R-3-18 (Multi-Family Residential)





#### **Site Pictures**





#### Site Plan





### **Conceptual Landscape Plans**





#### **Street Facing Elevation**



#### FOURPLEX FRONT ELEVATION





#### **Elevation**







#### FOURPLEX LEFT SIDE ELEVATION SCA # 1/4'=1-0"

UNITB&C

#### FOURPLEX LEFT SIDE ELEVATION 56ALE /4\*=1-0\*

UNIT A



#### **Rear Yard Landscape Plans**





# **Public Comments**

Public comments received to date:

- Traffic Impacts
- Lack of parking spaces
- Infrastructure Concerns
- Overpopulation of area
- Limited Parks and Reduced Open Space



"Not A Project"

The request for the Design Review Board to provide comments and direction for a concept design review item is exempt from the California Environmental Quality Act (CEQA) because there is no possibility that the action will have any effect on the environment (CEQA Guidelines Sections 15061(b)(3) and 15378).



The Applicant and the Planning and Economic Developme