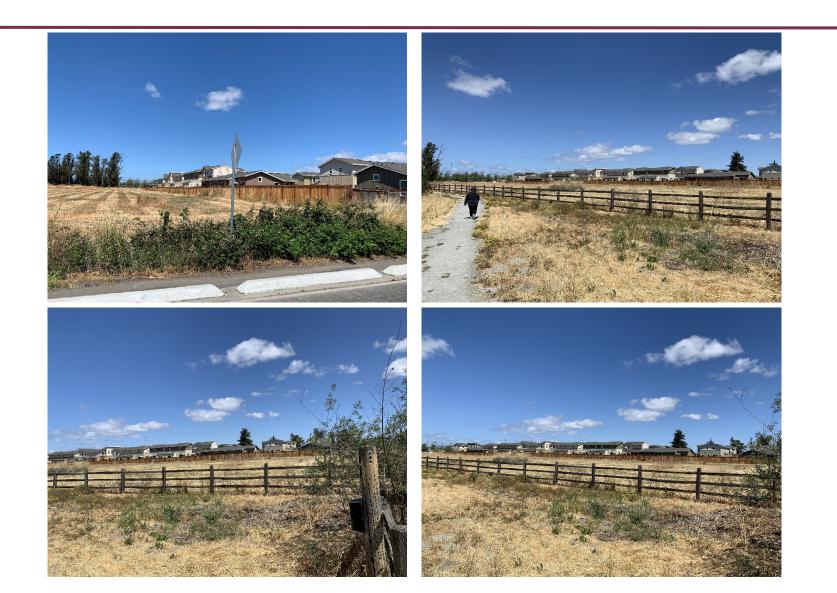

# (Continued) Concept Design Review Colgan Creek

File No. DR21-040

#### **3011 Dutton Meadow**

October 7, 2021

Monet Sheikhali, City Planner Planning and Economic Development



Concept Design Review for the future development of 65 two-story, attached single-family units with attached ADUs (Accessory Dwelling Units), on an approximately 4.5-acre parcel within the Roseland Priority Development Area.



#### **3011 Dutton Meadow**





#### Neighborhood Context





## Neighborhood Context





#### **General Plan & Zoning**

6

Medium Density Residential and R-3-18 (Multi-Family Residential)





#### **Site Pictures**





#### Site Plan





### **Conceptual Landscape Plans**





#### **Street Facing Elevation**



#### FOURPLEX FRONT ELEVATION





#### **Elevation**







#### FOURPLEX LEFT SIDE ELEVATION SCA # 1/4'=1-0"

UNITB&C

#### FOURPLEX LEFT SIDE ELEVATION 56ALE /4\*=1-0\*

UNIT A



#### **Rear Yard Landscape Plans**





# **Public Comments**

Public comments received to date:

- Traffic Impacts
- Lack of parking spaces
- Infrastructure Concerns
- Overpopulation of area
- Limited Parks and Reduced Open Space



"Not A Project"

The request for the Design Review Board to provide comments and direction for a concept design review item is exempt from the California Environmental Quality Act (CEQA) because there is no possibility that the action will have any effect on the environment (CEQA Gu