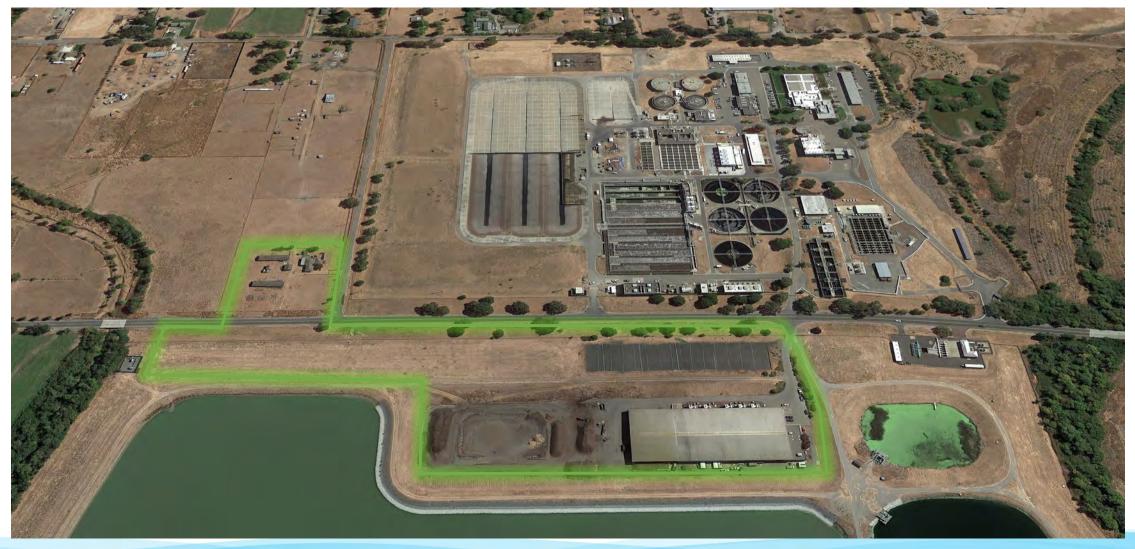

City's -Biosolids Compost Facility (closed May 2020)

PA D

#### Preferred Location Aerial View