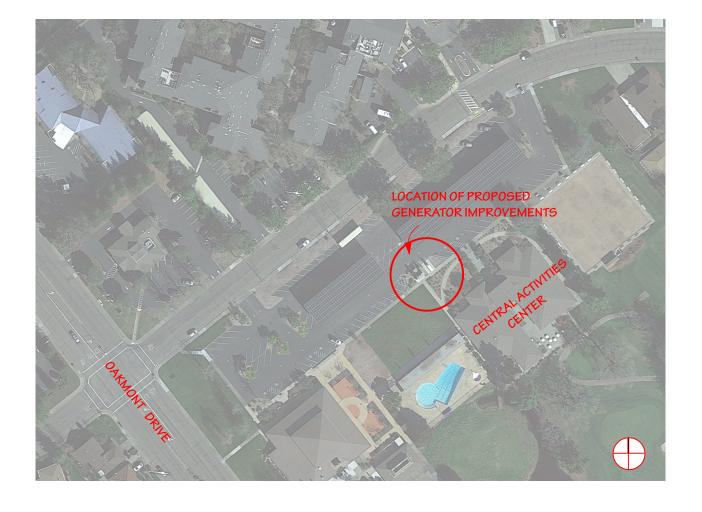

PLANTING AND IRRIGATION IMROVEMENTS TO BE IN COMPLIANCE WITH MWELO WATER SAVINGS ORDINANCE, MAWA WATER ALLOWANCE AND WUCOLS LOW WATER USE PLANT MATERIAL SELECTION.

VICINITY MAP

NTS

EXISTING WEST FACING ELEVATION