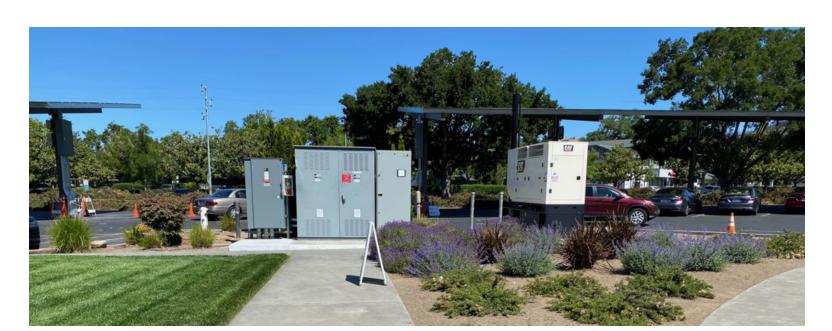

Date: 7-26-21

Drawn By: LC Job: OVA CAC Generator

sheets

Drawn By: LC

Job: OVA CAC Generator

L2.0

DESIGN CONCEPT NARRATIVE

OAKMONT VILLAGE ASSOCIATION IS PROPOSING SCREENING OF THE EXISTING GENERATOR AND ABOVE GRADE UTILITIES IN COMPLIANCE WITH SETBACKS MAINTENANCE REQUIREMENTS PER PGE CLEARANCES AND LOCATION REQUIREMENTS FOR ENCLOSURES, PADS AND UNDERGROUND EQUIPMENT # 051122 PAGES 1 THRU 28.

PARASOLEIL 'GOTHAM' PANELS HAVE BEEN SELECTED WITH A COR 11 (CORTEN) FINISH. PANELS ARE STOCK 4' X 8' BUT CAN BE SPECIALLY ORDERED TO FIT THE EXACT LENGTH OF CONCRETE SLAB IF DESIRED. PANELS TO BE INSTALLED PER MANUFACTURERS RECOMMENDED AS DIRECT MOUNT. POSTS TO BE L BRACKETED INTO EXISTING CONCRETE.