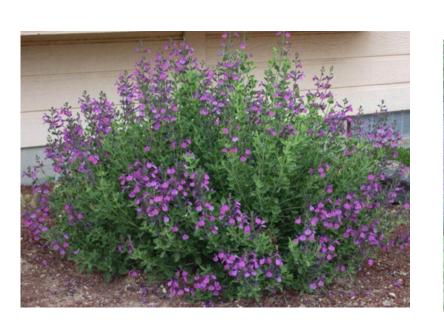

ROHIBITED.

Panel shown in 4'x8' nominal size. Panels can be made in any custom shape & size up to 5'x10'. Every project is different depending on the application, code requirements and site conditions, but for general planning purposes the following guidelines below can be a good place to start:

1/8" thick material can span up to around 36" 3/16" thick material can span up to around 48" 1/4" thick material can span up to around 54"

For recommended hardware applications reference the Design Guides. Available at: https://parasoleil.com/library

When you're ready, Parasoleil can provide pre-engineered panel thickness recommendations with a high level of accuracy at no charge that are based on project specific design and engineering info.





PRUNUS CAROLNIANA COMPACTA



SALVIA HOT LIPS



SALVIA GREGGII LAVENDER





NEPETA WALKERS LOW

# PROPOSED PLANTING PALETTE

LAGERSTROEMIA 'NATCHEZ WHITE'





# LANDSCAPE & PLANTING PLAN



LORI CAGWIN R.L.A. #3103 LANDSCAPE ARCHITECTU 11 Jasmine Street Yountville California 94599



PLAN PLNTING ∞ SITE PLAN: LANDSCAPE {

SANTA ROSA, CA

GENERATOR CAC **OVA** 

Revisions

Date: 7-26-21

Drawn By: LC Job: OVA CAC Generator

sheets

Drawn By: LC

Job: OVA CAC Generator

L2.0

DESIGN CONCEPT NARRATIVE

OAKMONT VILLAGE ASSOCIATION IS PROPOSING SCREENING OF THE EXISTING GENERATOR AND ABOVE GRADE UTILITIES IN COMPLIANCE WITH SETBACKS MAINTENANCE REQUIREMENTS PER PGE CLEARANCES AND LOCATION REQUIREMENTS FOR ENCLOSURES, PADS AND UNDERGROUND EQUIPMENT # 051122 PAGES 1 THRU 28.

PARASOLEIL 'GOTHAM' PANELS HAVE BEEN SELECTED WITH A COR 11 (COR