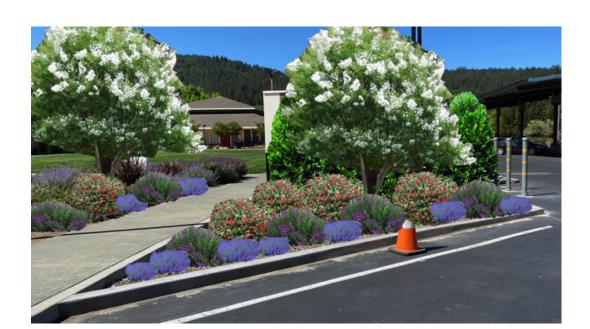

SHOP DRAWINGS TO BE PROVIDED BY THE MANUFACTURER.

ACCESS IN TO THE EQUIPMENT TO BE PROVIDED WITH 2' X 2' CONCRETE STEP PADS INTO PLANTER BEDS.

PROPOSED PLANT MATERIAL TO BE DROUGHT TOLERANT, FIRE RESISTANT AND ABLE TO PROVIDE ADDITIONAL SCREENING AROUND STRUCTURES IN ADDITION TO FOREGROUND PLANTING AS SHOWN IN THE PRELIMINARY PLANTING PALETTE.

PLANTING AND IRRIGATION IMROVEMENTS TO BE IN COMPLIANCE WITH MWELO WATER SAVINGS ORDINANCE, MAWA WATER ALLOWANCE AND WUCOLS LOW WATER USE PLANT MATERIAL SELECTION.

VICINITY MAP

NTS

EXISTING WEST FACING ELEVATION

EXISTING NORTH FACING ELEVATION

EXISTING EAST FACING ELEVATION

EXISTING SOUTH FACING ELEVATION

WEST FACING PLANTING LAYOUT

NORTH FACING SCREEN & PLANTING LAYOUT

EAST FACING PLANTING LAYOUT

SOUTH FACING SCREEN & PLANTING LAYOUT