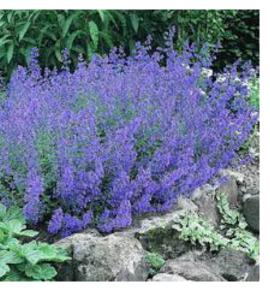

4'x8' nominal size. Panels can be made in any custom shape & size up to 5'x10'. Every project is different depending on the application, code requirements and site conditions, but for general planning purposes the following guidelines below can be a good place to start:

1/8" thick material can span up to around 36" 3/16" thick material can span up to around 48" 1/4" thick material can span up to around 54"

For recommended hardware applications reference the Design Guides. Available at: https://parasoleil.com/library

When you're ready, Parasoleil can provide pre-engineered panel thickness recommendations with a high level of accuracy at no charge that are based on project specific design and engineering info.





PRUNUS CAROLNIANA COMPACTA



SALVIA HOT LIPS



SALVIA GREGGII LAVENDER





NEPETA WALKERS LOW

# PROPOSED PLANTING PALETTE

LAGERSTROEMIA 'NATCHEZ WHITE'





# LANDSCAPE & PLANTING PLAN



LORI CAGWIN R.L.A. #3103 LANDSCAPE ARCHITECTU 11 Jasmine Street Yountville California 94599



PLAN PLNTING ∞ SITE PLAN: LANDSCAPE {

SANTA ROSA, CA

GENERATOR CAC **OVA** 

Revisions

Date: 7-26-21

Drawn By: LC Job: OVA CAC Generator

sheets

Drawn By: LC

Job: OVA CAC Generator

L2.0

DESIGN CONCEPT NARRATIVE

OAKMONT VILLAGE ASSOCIATION IS PROPOSING SCREENING OF THE EXISTING GENERATOR AND ABOVE GRADE UTILITIES IN COMPLIANCE WITH SETBACKS MAINTENANCE REQUIREMENTS PER PGE CLEARANCES AND LOCATION REQUIREMENTS FOR ENCLOSURES, PADS AND UNDERGROUND EQUIPMENT # 051122 PAGES 1 THRU 28.

PARASOLEIL 'GOTHAM' PANELS HAVE BEEN SELECTED WITH A COR 11 (CORTEN) FINISH. PANELS ARE STO