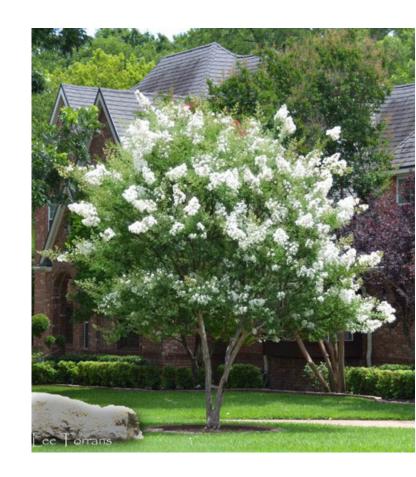

AUTHORIZED USE OF PARASOLEIL PATTERNS IS STRICTLY PROHIBITED.

Panel shown in 4'x8' nominal size. Panels can be made in any custom shape & size up to 5'x10'. Every project is different depending on the application, code requirements and site conditions, but for general planning purposes the following guidelines below can be a good place to start:

1/8" thick material can span up to around 36" 3/16" thick material can span up to around 48" 1/4" thick material can span up to around 54"

For recommended hardware applications reference the Design Guides. Available at: https://parasoleil.com/library

When you're ready, Parasoleil can provide pre-engineered panel thickness recommendations with a high level of accuracy at no charge that are based on project specific design and engineering info.





PRUNUS CAROLNIANA COMPACTA



SALVIA HOT LIPS



SALVIA GREGGII LAVENDER





NEPETA WALKERS LOW

# PROPOSED PLANTING PALETTE

LAGERSTROEMIA 'NATCHEZ WHITE'





# LANDSCAPE & PLANTING PLAN



LORI CAGWIN R.L.A. #3103 LANDSCAPE ARCHITECTU 11 Jasmine Street Yountville California 94599



PLAN PLNTING ∞ SITE PLAN: LANDSCAPE {

SANTA ROSA, CA

GENERATOR CAC **OVA** 

Revisions

Date: 7-26-21

Drawn By: LC Job: OVA CAC Generator

sheets

Drawn By: LC

Job: OVA CAC Generator

L2.0

DESIGN CONCEPT NARRATIVE

OAKMONT VILLAGE ASSOCIATION IS PROPOSING SCREENING OF THE EXISTING GENERATOR AND ABOVE GRADE UTILITIES IN COMPLIANCE WITH SETBACKS MAINTENANCE REQUIREMENTS PER PGE CLEARANCES AND LOCATION REQUIREMENTS FOR ENCLOSURES, PADS AND UNDERGROUND EQUIPMENT # 051122 PAGES 1 THRU 28.

PARASOLEIL 'G