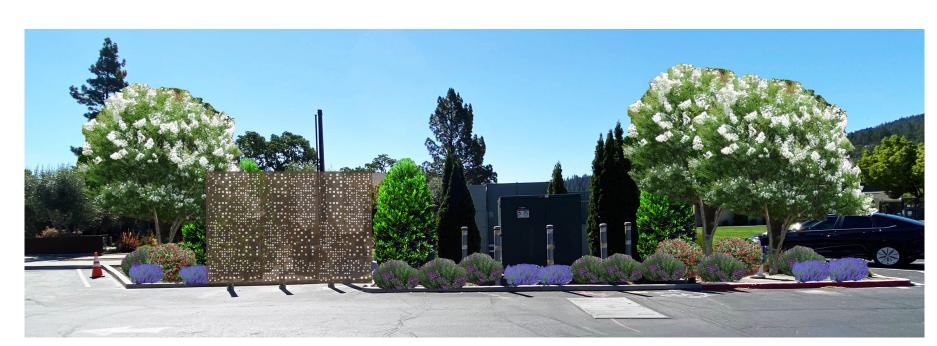

Date: 7-26-21

Drawn By: LC Job: OVA CAC Generator

sheets

Drawn By: LC

Job: OVA CAC Generator

L2.0

DESIGN CONCEPT NARRATIVE

OAKMONT VILLAGE ASSOCIATION IS PROPOSING SCREENING OF THE EXISTING GENERATOR AND ABOVE GRADE UTILITIES IN COMPLIANCE WITH SETBACKS MAINTENANCE REQUIREMENTS PER PGE CLEARANCES AND LOCATION REQUIREMENTS FOR ENCLOSURES, PADS AND UNDERGROUND EQUIPMENT # 051122 PAGES 1 THRU 28.

PARASOLEIL 'GOTHAM' PANELS HAVE BEEN SELECTED WITH A COR 11 (CORTEN) FINISH. PANELS ARE STOCK 4' X 8' BUT CAN BE SPECIALLY ORDERED TO FIT THE EXACT LENGTH OF CONCRETE SLAB IF DESIRED. PANELS TO BE INSTALLED PER MANUFACTURERS RECOMMENDED AS DIRECT MOUNT. POSTS TO BE L BRACKETED INTO EXISTING CONCRETE.

SHOP DRAWINGS TO BE PROVIDED BY THE MANUFACTURER.

ACCESS IN TO THE EQUIPMENT TO BE PROVIDED WITH 2' X 2' CONCRETE STEP PADS INTO PLANTER BEDS.

PROPOSED PLANT MATERIAL TO BE DROUGHT TOLERANT, FIRE RESISTANT AND ABLE TO PROVIDE ADDITIONAL SCREENING AROUND STRUCTURES IN ADDITION TO FOREGROUND PLANTING AS SHOWN IN THE PRELIMINARY PLANTING PALETTE.

PLANTING AND IRRIGATION IMROVEMENTS TO BE IN COMPLIANCE WITH MWELO WATER SAVINGS ORDINANCE, MAWA WATER ALLOWANCE AND WUCOLS LOW WATER USE PLANT MATERIAL SELECTION.

VICINITY MAP

NTS

EXISTING WEST FACING ELEVATION