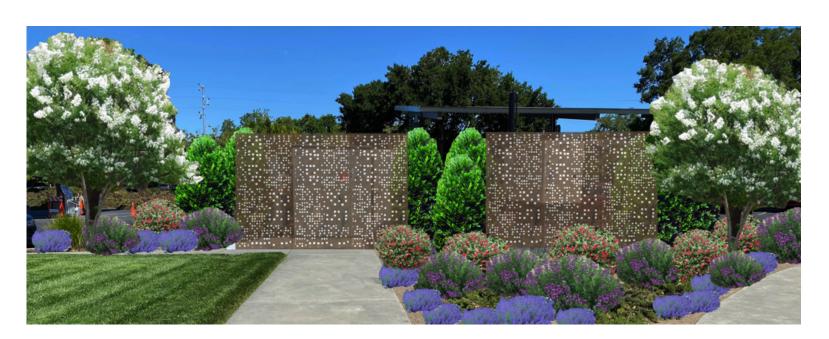

PARASOLEIL 'GOTHAM' PANELS HAVE BEEN SELECTED WITH A COR 11 (CORTEN) FINISH. PANELS ARE STOCK 4' X 8' BUT CAN BE SPECIALLY ORDERED TO FIT THE EXACT LENGTH OF CONCRETE SLAB IF DESIRED. PANELS TO BE INSTALLED PER MANUFACTURERS RECOMMENDED AS DIRECT MOUNT. POSTS TO BE L BRACKETED INTO EXISTING CONCRETE.

SHOP DRAWINGS TO BE PROVIDED BY THE MANUFACTURER.

ACCESS IN TO THE EQUIPMENT TO BE PROVIDED WITH 2' X 2' CONCRETE STEP PADS INTO PLANTER BEDS.

PROPOSED PLANT MATERIAL TO BE DROUGHT TOLERANT, FIRE RESISTANT AND ABLE TO PROVIDE ADDITIONAL SCREENING AROUND STRUCTURES IN ADDITION TO FOREGROUND PLANTING AS SHOWN IN THE PRELIMINARY PLANTING PALETTE.

EXISTING NORTH FACING ELEVATION

EXISTING EAST FACING ELEVATION

EXISTING SOUTH FACING ELEVATION

WEST FACING PLANTING LAYOUT

NORTH FACING SCREEN & PLANTING LAYOUT

EAST FACING PLANTING LAYOUT

SOUTH FACING SCREEN & PLANTING LAYOUT