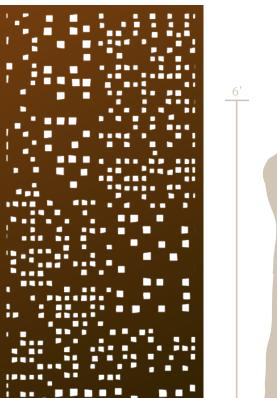

## Gotham<sup>©</sup> (GTM)

A world gone mad needs a hero. Our nod to the caped heroes, heroines, and all the villains we love to cheer and jeer, is a playful mix of geometry, perspective, and whimsy... with a dash of raspy voice too. This contemporary design captures our imagination and tells its own story.

| Shade Score               | 9/10     |
|---------------------------|----------|
| Privacy Score             | 10/10    |
| Biomimicry Score          | 5/10     |
| Structural Strength Score | 8/10     |
| Small Hole Size Score     | 10/10    |
| MESH Score                | 4/10     |
| Openness                  | 12% Open |

## DIRECT MOUNT SYSTEM PBI SYSTEM ® GOTHAM © PARASOLEIL BRACKET INSET 6 3/4" [171.45] NOTES: -2" Typical Border Screw Options: -1" Typical Border Screw Options: PDH • PDH • PDS PDS PDW PDW

ALL PARASOLEIL PATTERNS ARE PROTECTED UNDER COPYRIGHT © LAW. COPYING, MODIFYING, OR ANY UNAUTHORIZED USE OF PARASOLEIL PATTERNS IS STRICTLY PROHIBITED.

Panel shown in 4'x8' nominal size. Panels can be made in any custom shape & size up to 5'x10'. Every project is different depending on the application, code requirements and site conditions, but for general planning purposes the following guidelines below can be a good place to start:

PARASOLEIL 'GOTHAM' PANELS HAVE BEEN SELECTED WITH A COR 11 (CORTEN) FINISH. PANELS ARE STOCK 4' X 8' BUT CAN BE SPECIALLY ORDERED TO FIT THE EXACT LENGTH OF CONCRETE SLAB IF DESIRED. PANELS TO BE INSTALLED PER MANUFACTURERS RECOMMENDED AS DIRECT MOUNT. POSTS TO BE L BRACKETED INTO EXISTING CONCRETE.