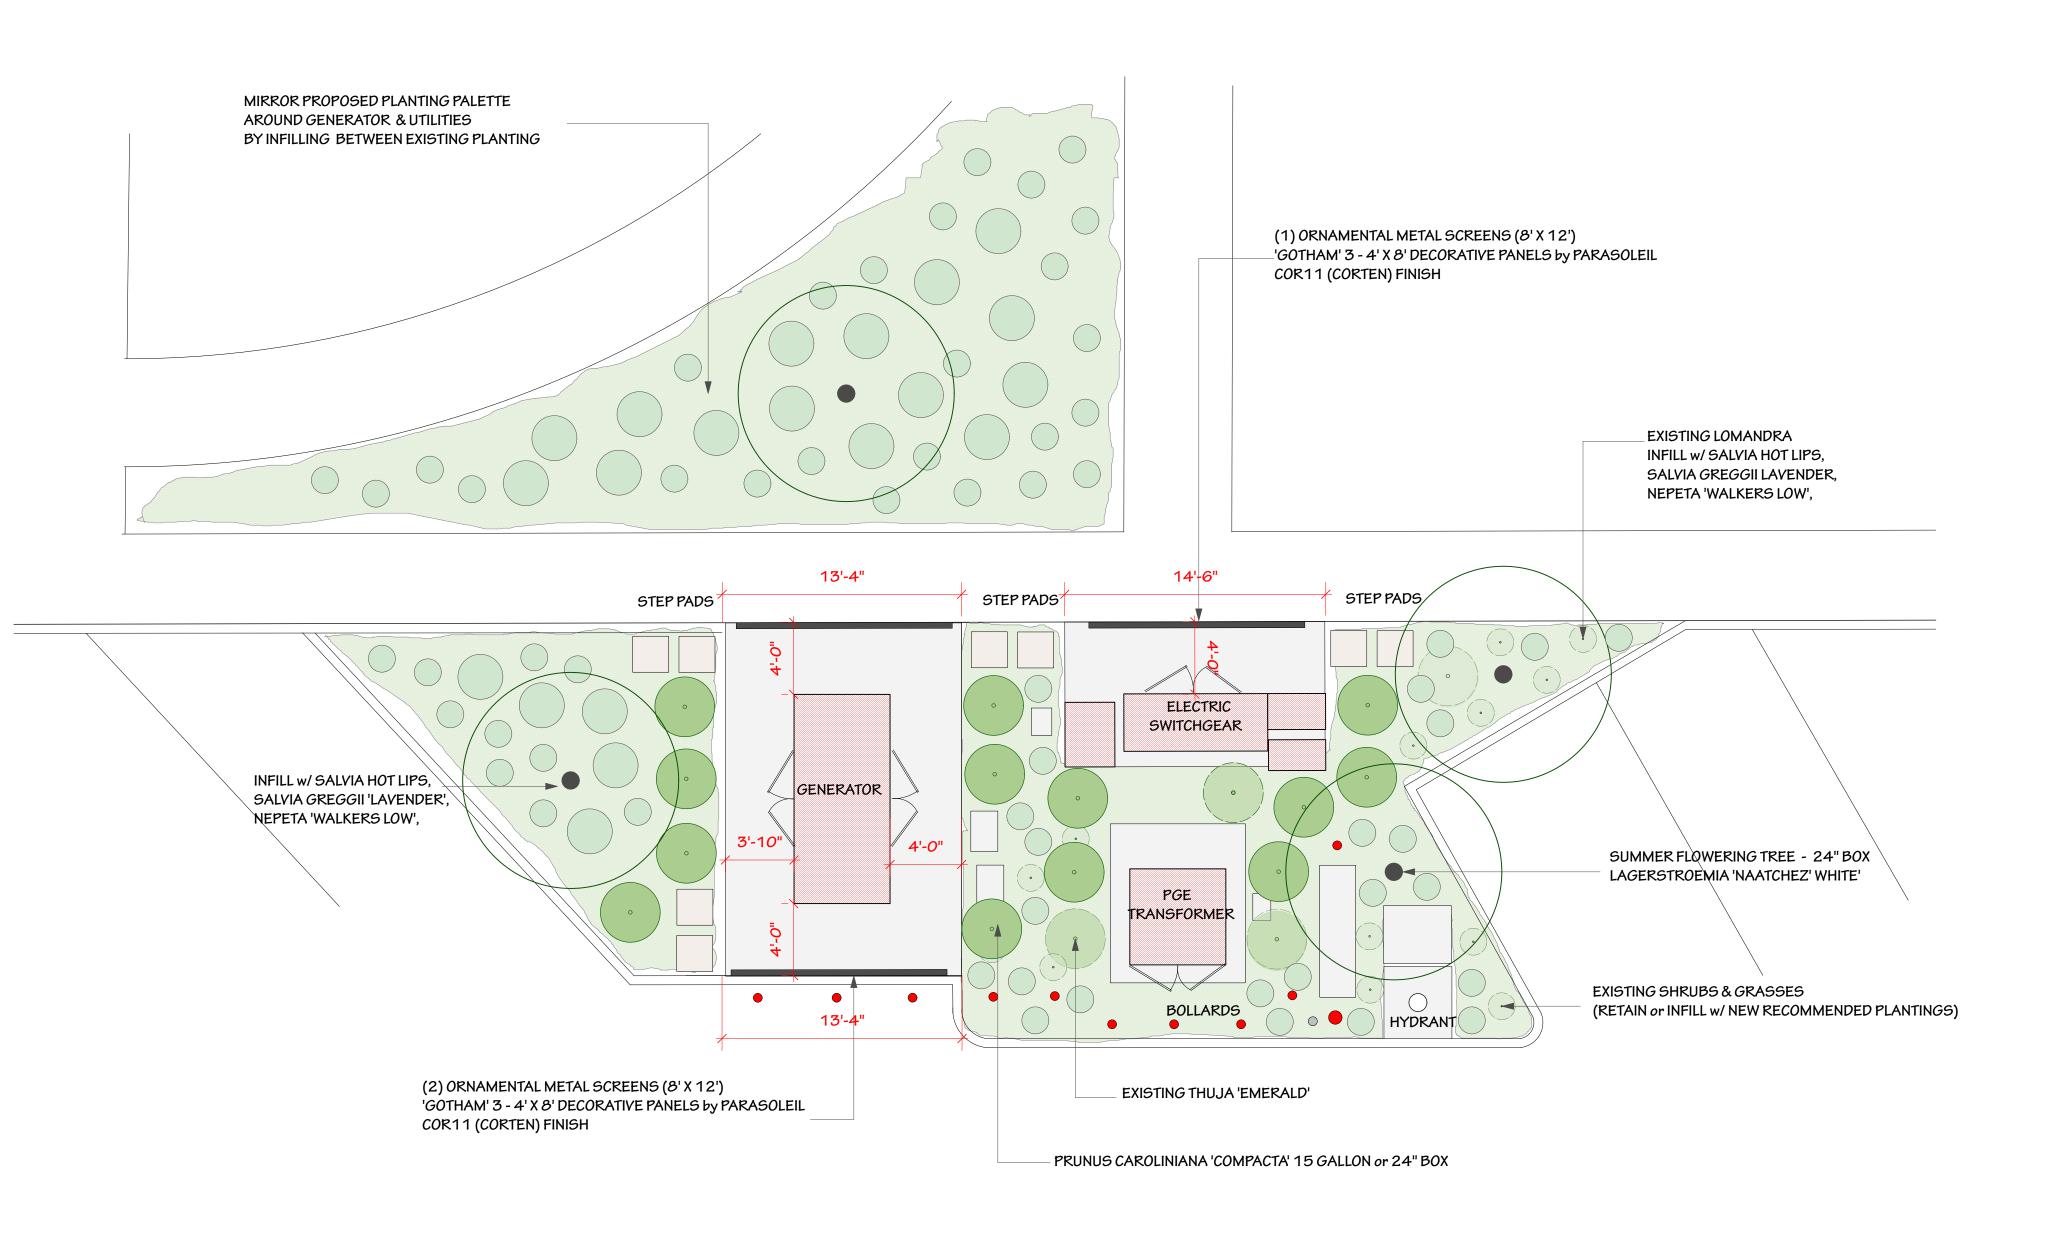

# LANDSCAPE & PLANTING PLAN

LORI CAGWIN R.L.A. #3103 LANDSCAPE ARCHITECTU 11 Jasmine Street Yountville California 94599

PLAN PLNTING ∞ SITE PLAN: LANDSCAPE {

SANTA ROSA, CA

GENERATOR CAC **OVA** 

Revisions

Date: 7-26-21

Drawn By: LC Job: OVA CAC Generator

sheets

Drawn By: LC

Job: OVA CAC Generator

L2.0

DESIGN CONCEPT NARRATIVE

OAKMONT VILLAGE ASSOCIATION IS PROPOSING SCREENING OF THE EXISTING GENERATOR AND ABOVE GRADE UTILITIES IN COMPLIANCE WITH SETBACKS MAINTENANCE REQUIREMENTS PER PGE CLEARANCES AND LOCATION REQUIREMENTS FOR ENCLOSURES, PADS AND UNDERGROUND EQUIPMENT # 051122 PAGES 1 THRU 28.

PARASOLEIL 'GOTHAM' PANELS HAVE BEEN SELECTED WITH A COR 11 (CORTEN) FINISH. PANELS ARE STOCK 4' X 8' BUT CAN BE SPECIALLY ORDERED TO FIT THE EXACT LENGTH OF CONCRETE SLAB IF DESIRED. PANELS TO BE INSTALLED PER MANUFACTURERS RECOMMENDED AS DIRECT MOUNT. POSTS TO BE L BRACKETED INTO EXISTING CONCRETE.

SHOP DRAWINGS TO BE PROVIDED BY THE MANUFACTURER.

ACCESS IN TO THE EQUIPMENT TO BE PROVIDED WITH 2' X 2' CONCRETE STEP PADS INTO PLANTER BEDS.

PROPOSED PLANT MATERIAL TO BE DROUGHT TOLERANT, FIRE RESISTANT AND ABLE TO PROVIDE ADDITIONAL SCREENING AROUND STRUCTURES IN ADDITION TO FOREGROUND PLANTING AS SHOWN IN THE PRELIMINARY PLANTING PALETTE.

PLANTING AND IRRIGATION IMROVEMENTS TO BE IN COMPLIANCE WITH MWELO WATER SAVINGS ORDINANCE, MAWA WATER ALLOWANCE AND WUCOLS LOW WATER USE PLANT MATERIAL SELECTION.

VICINITY MAP

NTS

EXISTING WEST FACING ELEVATION