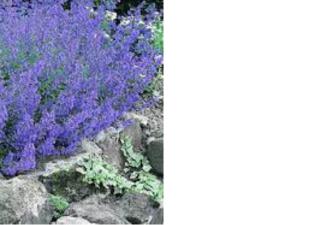

x8' nominal size. Panels can be made in any custom shape & size up to 5'x10'. Every project is different depending on the application, code requirements and site conditions, but for general planning purposes the following guidelines below can be a good place to start:

1/8" thick material can span up to around 36" 3/16" thick material can span up to around 48" 1/4" thick material can span up to around 54"

For recommended hardware applications reference the Design Guides. Available at: https://parasoleil.com/library

When you're ready, Parasoleil can provide pre-engineered panel thickness recommendations with a high level of accuracy at no charge that are based on project specific design and engineering info.





PRUNUS CAROLNIANA COMPACTA



SALVIA HOT LIPS



SALVIA GREGGII LAVENDER





NEPETA WALKERS LOW

# PROPOSED PLANTING PALETTE

LAGERSTROEMIA 'NATCHEZ WHITE'





# LANDSCAPE & PLANTING PLAN



LORI CAGWIN R.L.A. #3103 LANDSCAPE ARCHITECTU 11 Jasmine Street Yountville California 94599



PLAN PLNTING ∞ SITE PLAN: LANDSCAPE {

SANTA ROSA, CA

GENERATOR CAC **OVA** 

Revisions

Date: 7-26-21

Drawn By: LC Job: OVA CAC Generator

sheets

Drawn By: LC

Job: OVA CAC Generator

L2.0

DESIGN CONCEPT NARRATIVE

OAKMONT VILLAGE ASSOCIATION IS PROPOSING SCREENING OF THE EXISTING GENERATOR AND ABOVE GRADE UTILITIES IN COMPLIANCE WITH SETBACKS MAINTENANCE REQUIREMENTS PER PGE CLEARANCES AND LOCATION REQUIREMENTS FOR ENCLOSURES, PADS AND UNDERGROUND EQUIPMENT # 051122 PAGES 1 THRU 28.

PARASOLEIL 'GOTHAM' PANELS HAVE BEEN SELECTED WITH A COR 11 (CORTEN) FINISH. PANELS ARE STOCK