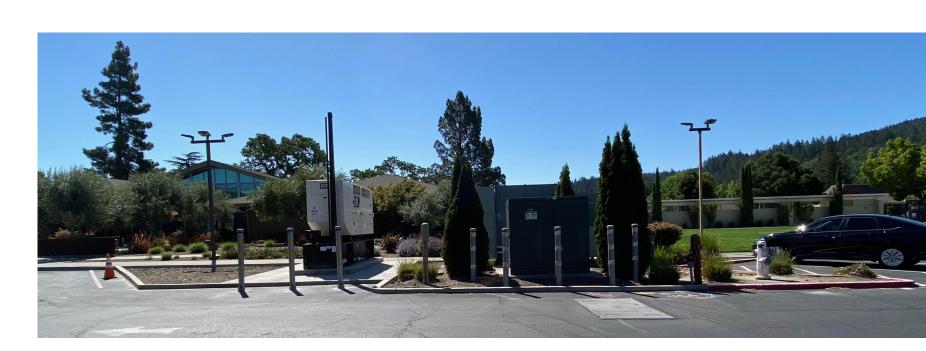

PLANTING AND IRRIGATION IMROVEMENTS TO BE IN COMPLIANCE WITH MWELO WATER SAVINGS ORDINANCE, MAWA WATER ALLOWANCE AND WUCOLS LOW WATER USE PLANT MATERIAL SELECTION.

VICINITY MAP

NTS

EXISTING WEST FACING ELEVATION

EXISTING NORTH FACING ELEVATION

EXISTING EAST FACING ELEVATION

EXISTING SOUTH FACING ELEVATION

WEST FACING PLANTING LAYOUT

NORTH FACING SCREEN & PLANTING LAYOUT

EAST FACING PLANTING LAYOUT

SOUTH FACING SCREEN & PLANTING LAYOUT