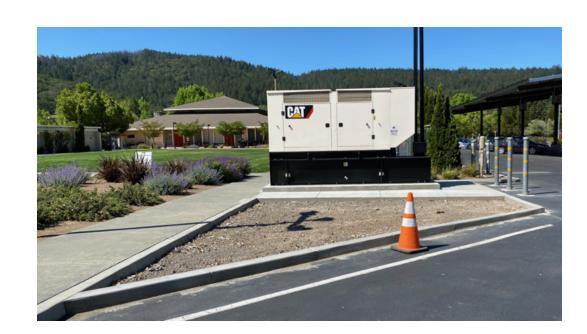

Date: 7-26-21

Drawn By: LC Job: OVA CAC Generator

sheets

Drawn By: LC

Job: OVA CAC Generator

L2.0

DESIGN CONCEPT NARRATIVE

OAKMONT VILLAGE ASSOCIATION IS PROPOSING SCREENING OF THE EXISTING GENERATOR AND ABOVE GRADE UTILITIES IN COMPLIANCE WITH SETBACKS MAINTENANCE REQUIREMENTS PER PGE CLEARANCES AND LOCATION REQUIREMENTS FOR ENCLOSURES, PADS AND UNDERGROUND EQUIPMENT # 051122 PAGES 1 THRU 28.

PARASOLEIL 'GOTHAM' PANELS HAVE BEEN SELECTED WITH A COR 11 (CORTEN) FINISH. PANELS ARE STOCK 4' X 8' BUT CAN BE SPECIALLY ORDERED TO FIT THE EXACT LENGTH OF CONCRETE SLAB IF DESIRED. PANELS TO BE INSTALLED PER MANUFACTURERS RECOMMENDED AS DIRECT MOUNT. POSTS TO BE L BRACKETED INTO EXISTING CONCRETE.