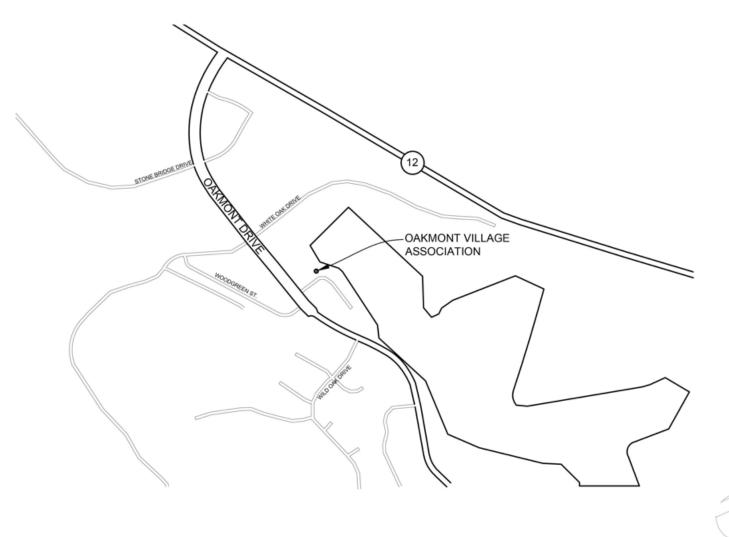

PLANTING AND IRRIGATION IMROVEMENTS TO BE IN COMPLIANCE WITH MWELO WATER SAVINGS ORDINANCE, MAWA WATER ALLOWANCE AND WUCOLS LOW WATER USE PLANT MATERIAL SELECTION.

VICINITY MAP

NTS

EXISTING WEST FACING ELEVATION