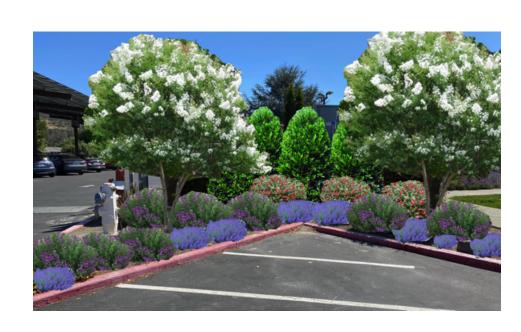

SHOP DRAWINGS TO BE PROVIDED BY THE MANUFACTURER.

ACCESS IN TO THE EQUIPMENT TO BE PROVIDED WITH 2' X 2' CONCRETE STEP PADS INTO PLANTER BEDS.

PROPOSED PLANT MATERIAL TO BE DROUGHT TOLERANT, FIRE RESISTANT AND ABLE TO PROVIDE ADDITIONAL SCREENING AROUND STRUCTURES IN ADDITION TO FOREGROUND PLANTING AS SHOWN IN THE PRELIMINARY PLANTING PALETTE.

PLANTING AND IRRIGATION IMROVEMENTS TO BE IN COMPLIANCE WITH MWELO WATER SAVINGS ORDINANCE, MAWA WATER ALLOWANCE AND WUCOLS LOW WATER USE PLANT MATERIAL SELECTION.

VICINITY MAP

NTS

EXISTING WEST FACING ELEVATION

EXISTING NORTH FACING ELEVATION

EXISTING EAST FACING ELEVATION

EXISTING SOUTH FACING ELEVATION

WEST FACING PLANTING LAYOUT

NORTH FACING SCREEN & PLANTING LAYOUT

EAST FACING PLANTING LAYOUT

SOUTH FACING SCREEN & PLANTING LAYOUT