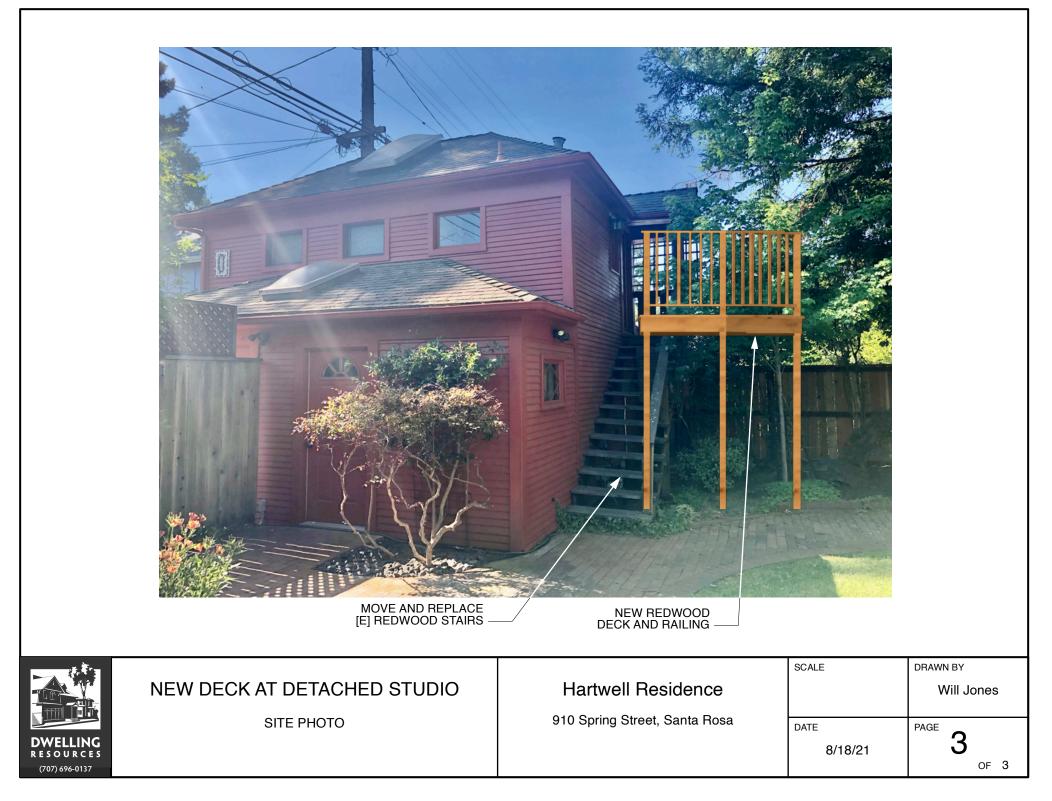

|                             |                               |         | OF 3       |