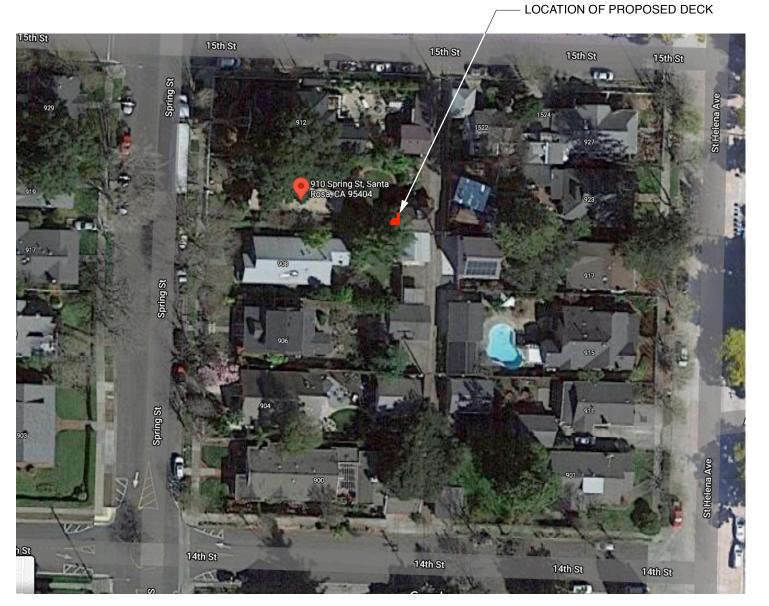

## NEW DECK AT DETACHED STUDIO

NEIGHBORHOOD CONTEXT MAP

## Hartwell Residence

910 Spring Street, Santa Rosa

| SCALE   | DRAWN BY   |  |  |  |  |
|---------|------------|--|--|--|--|
|         | Will Jones |  |  |  |  |
| DATE    | PAGE       |  |  |  |  |
| 8/18/21 | 1          |  |  |  |  |
|         | OF 3       |  |  |  |  |