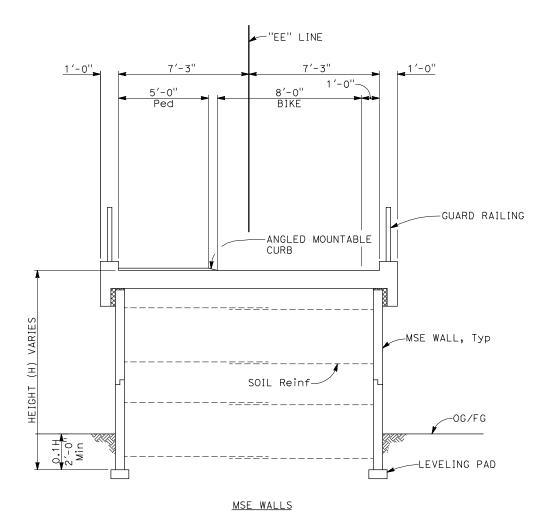

TY OF SANTA ROSA 69 STONY CIRCLE SANTA ROSA, CA 95401

BIGGS CARDOSA ASSOCIATES INC. 865 THE ALAMEDA SAN JOSE, CALIFORNIA 95126



PRINCIPAL SPAN STRUCTURE

## TYPICAL SECTION B-B

 $\frac{3}{8}$ " = 1'-0"

DATE 3/5/20

DATE

## **EDWARDS-ELLIOTT ALTERNATIVE**

DATE 3/5/20 ADVANCE PLANNING STUDY DATE 3/5/20 ANTHONY NOTARO

PROJECT ENGINEER

TYPICAL SECTION No. 1

BRIDGE NO. UNIT: AS NOTED PROJECT NUMBER & PHASE:

FILE => \$REQUEST

DESIGNED BY J. FUNG

DRAWN BY S. HICKEY

CHECKED BY A. NOTARO

APPROVED

CONTRACT NO.:

ADVANCE PLANNING STUDY SHEET (ENGLISH) (REV. 7/16/10)

 $\alpha$ 

DESIGN OVERSIGHT

DIST COUNTY ROUTE POST MILE TOTAL PROJECT

04 Son 101 21.5

CITY OF SANTA ROSA 69 STONY CIRCLE SANTA ROSA, CA 95401

BIGGS CARDOSA ASSOCIATES INC. 865 THE ALAMEDA SAN JOSE, CALIFORNIA 95126



## TYPICAL SECTION E-E

/<sub>8</sub>" = 1'-0"

## EDWARDS-ELLIOTT ALTERNATIVE

| DESIGNED BY J. FUNG  | DATE 3/5/20 |                  | ADVANCE PL      | ANNING STUDY            | S-4 |
|----------------------|-------------|------------------|-----------------|-------------------------|-----|
| DRAWN BY S. HICKEY   | DATE 3/5/20 | ANTHONY NOTARO   | TYPICAL         | SECTION No.             | 2   |
| CHECKED BY A. NOTARO | DATE 3/5/20 | PROJECT ENGINEER | BRIDGE NO.      | UNIT:                   |     |
| APPROVED             | DATE        |                  | SCALE: AS NOTED | PROJECT NUMBER & PHASE: |     |

FILE => \$REQUEST

CONTRACT NO.:

DESIGN OVERSIGHT
SIGN OFF DATE

ADVANCE PLANNING STUDY SHEET (ENGLISH) (REV. 7/16/10)