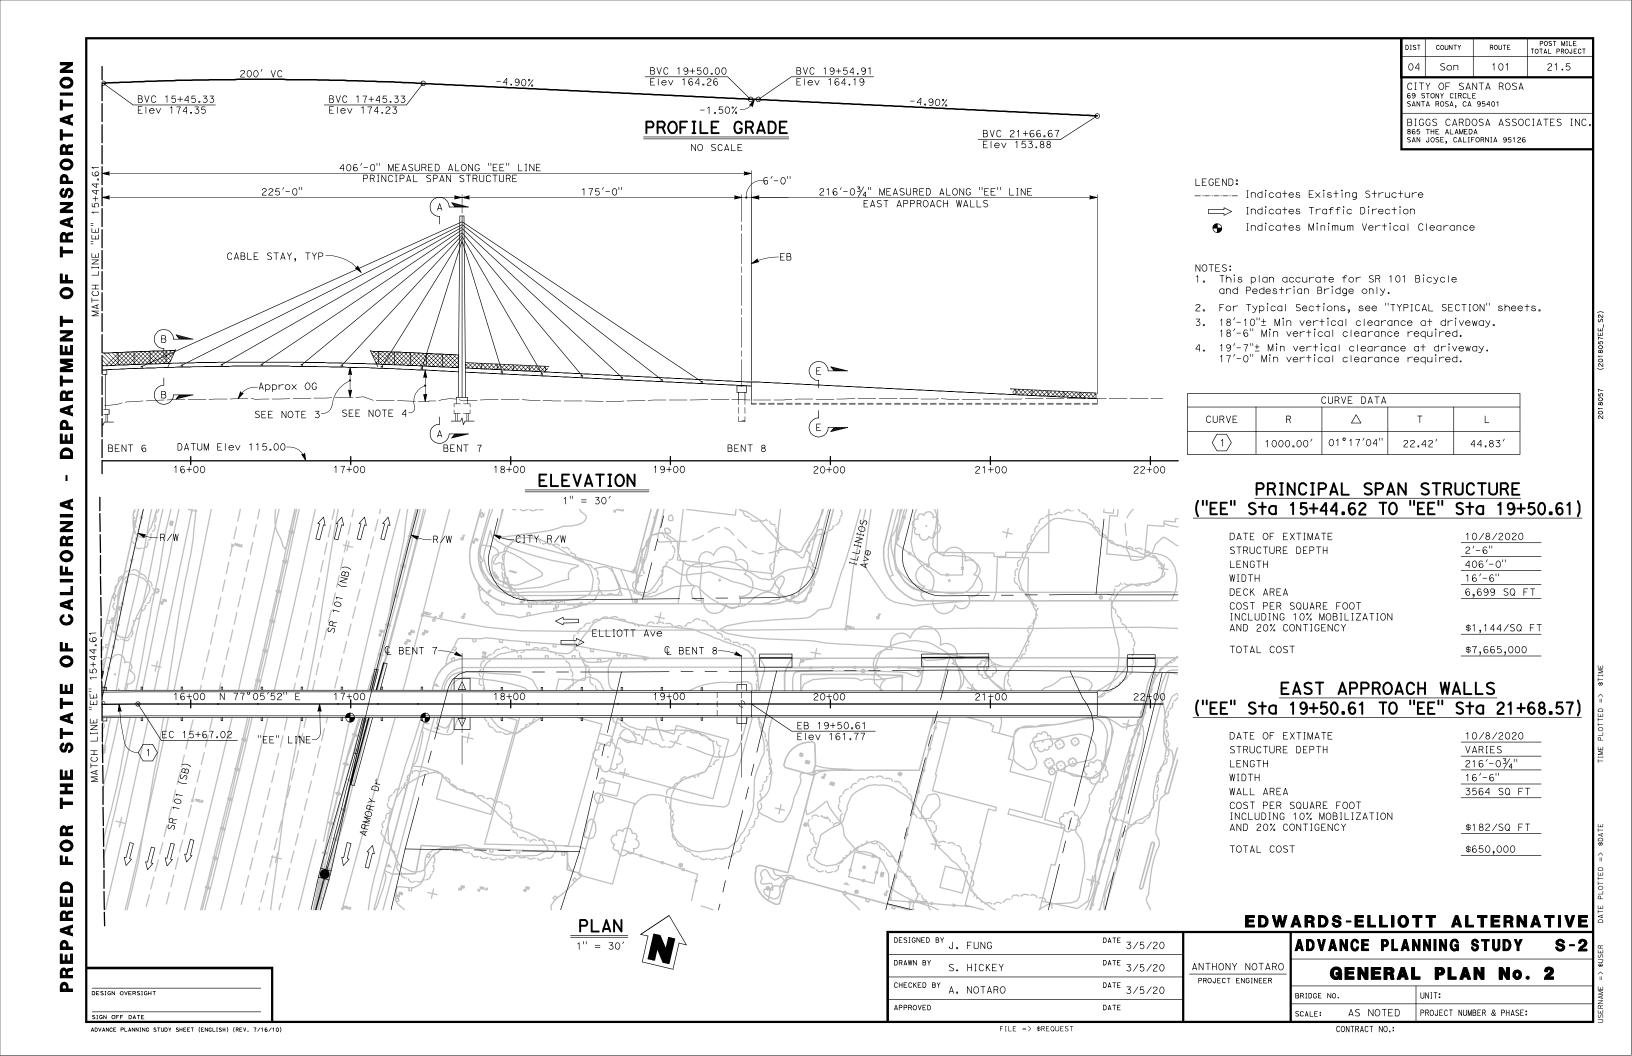

1. ALTERNATE TOWER CONFIGURATIONS, INCLUDING SINGLE TOWER OPTIONS, WILL BE STUDIED PER REQUEST OF SANTA ROSA DESIGN REVIEW BOARD.

POST MILE TOTAL PROJECT DIST COUNTY ROUTE 04 Son 21.5

CITY OF SANTA ROSA 69 STONY CIRCLE SANTA ROSA, CA 95401

BIGGS CARDOSA ASSOCIATES INC. 865 THE ALAMEDA SAN JOSE, CALIFORNIA 95126

PRINCIPAL SPAN STRUCTURE

## **EDWARDS-ELLIOTT ALTERNATIVE**

DATE 3/5/20 ADVANCE PLANNING STUDY DATE 3/5/20 ANTHONY NOTARO

PROJECT ENGINEER

TYPICAL SECTION No. 1

BRIDGE NO. UNIT: AS NOTED PROJECT NUMBER & PHASE:

FILE => \$REQUEST

DESIGNED BY J. FUNG