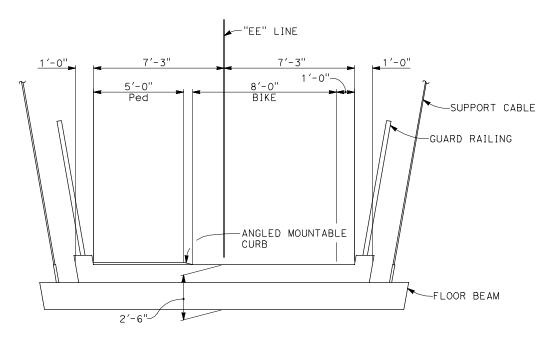

Δ. ш

 $\alpha$ 

ADVANCE PLANNING STUDY SHEET (ENGLISH) (REV. 7/16/10)

CONTRACT NO.:

FILE => \$REQUEST

POST MILE

21.5



**TRANSPORTATION** -SUPPORT CABLES NOT SHOWN **P** TOWER, SEE NOTE 1 ARTMENT -"EE" LINE -GUARD RAILING CALIFORNIA BICYCLE/PEDESTRIAN PATH, SEE "TYPICAL SECTION B-B" TOWER STRUT -CONCRETE PEDESTAL —OG/FG CONCRETE PILE CAP 0 -CONCRETE PILES, NOT ALL PILES SHOWN ⋖ PRINCIPAL SPAN TOWER TYPICAL SECTION A-A S  $\frac{3}{32}$ " = 1'-0" I  $\bar{\circ}$ ARED Ш

1. ALTERNATE TOWER CONFIGURATIONS, INCLUDING SINGLE TOWER OPTIONS, WILL BE STUDIED PER REQUEST OF SANTA ROSA DESIGN REVIEW BOARD.

POST MILE TOTAL PROJECT DIST COUNTY ROUTE 04 Son 21.5

CITY OF SANTA ROSA 69 STONY CIRCLE SANTA ROSA, CA 95401

BIGGS CARDOSA ASSOCIATES INC. 865 THE ALAMEDA SAN JOSE, CALIFORNIA 95126



PRINCIPAL SPAN STRUCTURE

## TYPICAL SECTION B-B

 $\frac{3}{8}$ " = 1'-0"

DATE 3/5/20

DATE

## **EDWARDS-ELLIOTT ALTERNATIVE**

DATE 3/5/20 ADVANCE PLANNING STUDY DATE 3/5/20 ANTHONY NOTARO

PROJECT ENGINEER

TYPICAL SECTION No. 1

BRIDGE NO. UNIT: AS NOTED PROJECT NUMBER & PHASE:

FILE => \$REQUEST

DESIGNED BY J. FUNG

DRAWN BY S. HICKEY

CHECKED BY A. NOTARO

APPROVED

CONTRACT NO.:

ADVANCE PLANNING STUDY SHEET (ENGLISH) (REV. 7/16/10)

 $\alpha$ 

DESIGN OVERSIGHT

DIST COUNTY ROUTE POST MILE TOTAL PROJECT

04 Son 101 21.5

CITY OF SANTA ROSA 69 STONY CIRCLE SANTA ROSA, CA 95401

BIGGS CARDOSA ASSOCIATES INC. 865 THE ALAMEDA SAN JOSE, CALIFORNIA 95126



## TYPICAL SECTION E-E

/<sub>8</sub>" = 1'-0"

## EDWARDS-ELLIOTT ALTERNATIVE

| DESIGNED BY J. FUNG  | DATE 3/5/20 |