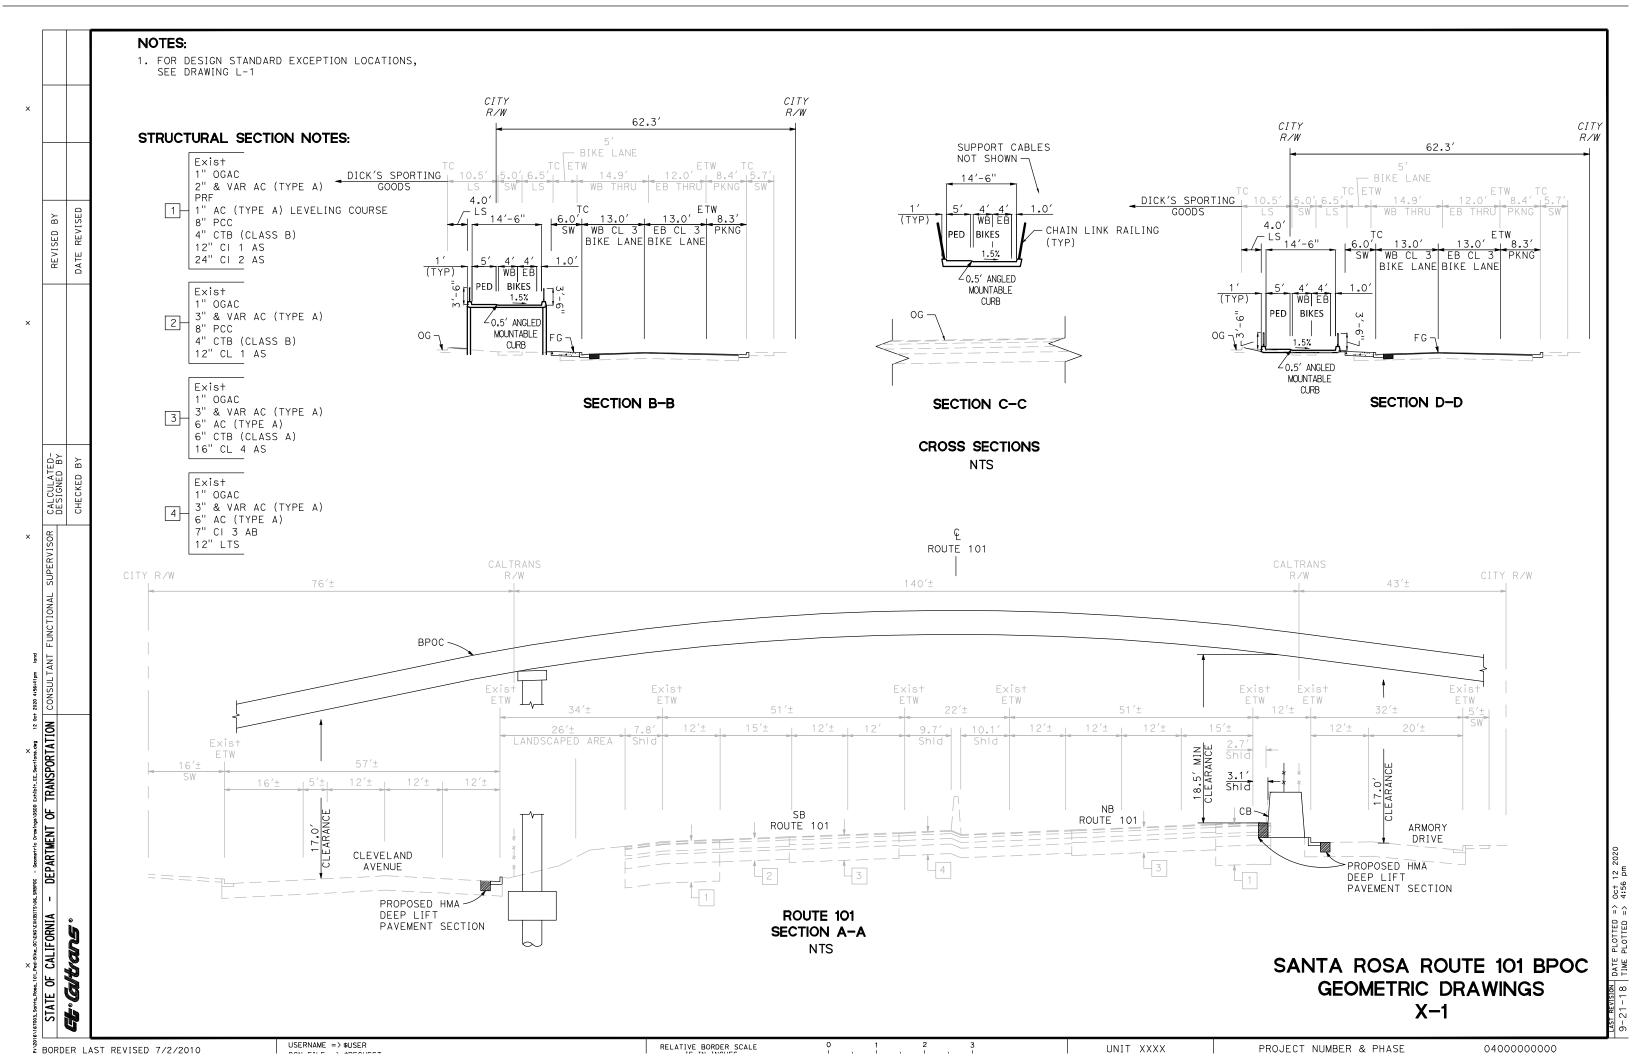

BORDER LAST REVISED 7/2/2010

USERNAME => \$USER

RELATIVE BORDER SCALE

O 1 2 3

UNIT XXXX

PROJECT NUMBER & PHASE

04000000000

**NOIL** 