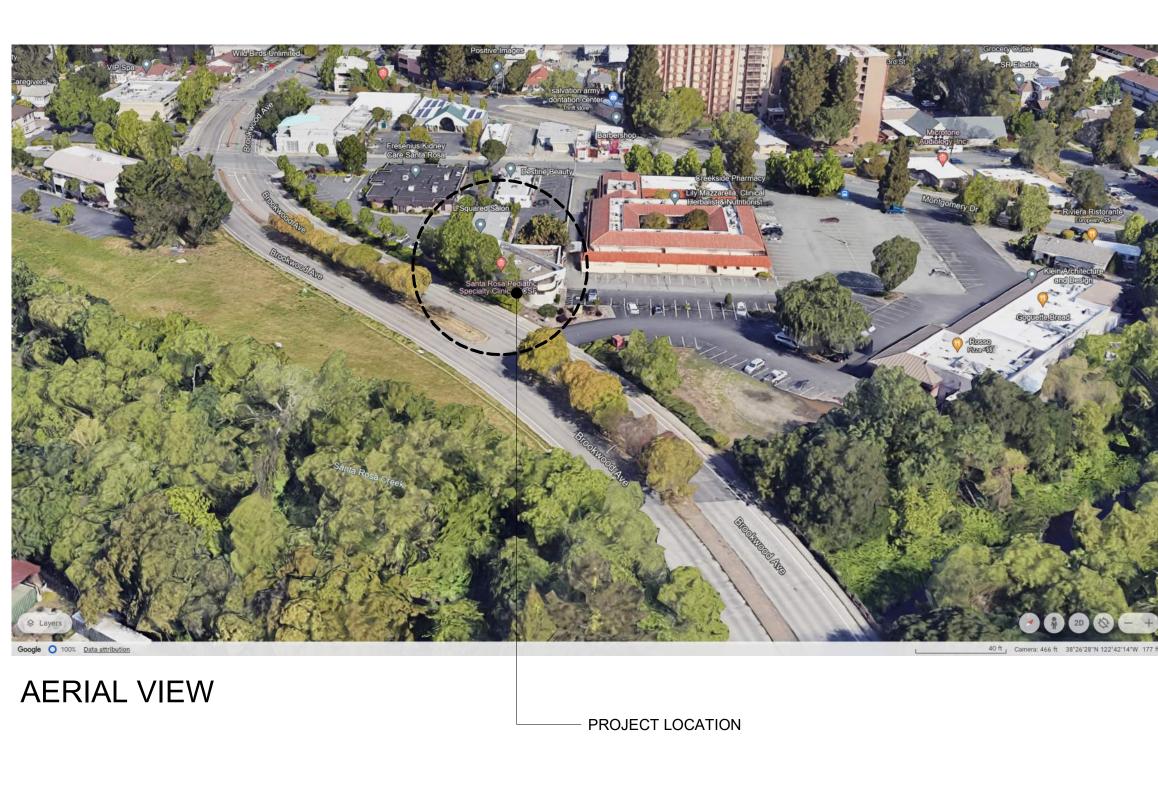

By E. Baughman at 12:06 pm, Nov 07, 2023

NEIGHBORHOOD MAP

- PROJECT LOCATION

VIEW FROM PARKING

VIEW FROM BROOKWOOD

## CURO Pet Care 100 Brookwood Ave. Santa Rosa, CA 95404

🛆 Date Description

Project Name ALDERBROOK

Dr. Partner

DR. HART Description

NEIGHBORHOOD MAP & PHOTOS

Scale NOT TO SCALE

**A1** 