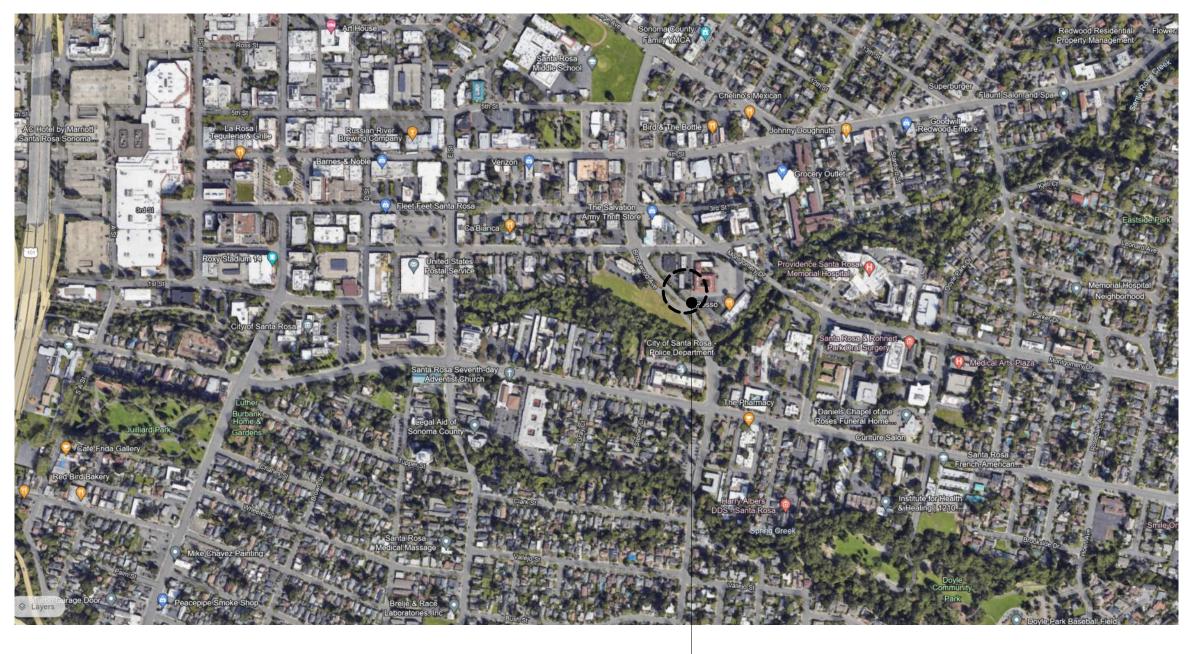

By E. Baughman at 12:06 pm, Nov 07, 2023

NEIGHBORHOOD MAP

- PROJECT LOCATION

VIEW FROM PARKING

VIEW FROM BROOKWOOD

## CURO Pet Care 100 Brookwood Ave. Santa Rosa, CA 95404

🛆 Date Description

Project Name ALDERBROOK

Dr. Partner

DR. HART Description

NEIGHBORHOOD MAP & PHOTOS

Scale NOT TO SCALE

**A1** 