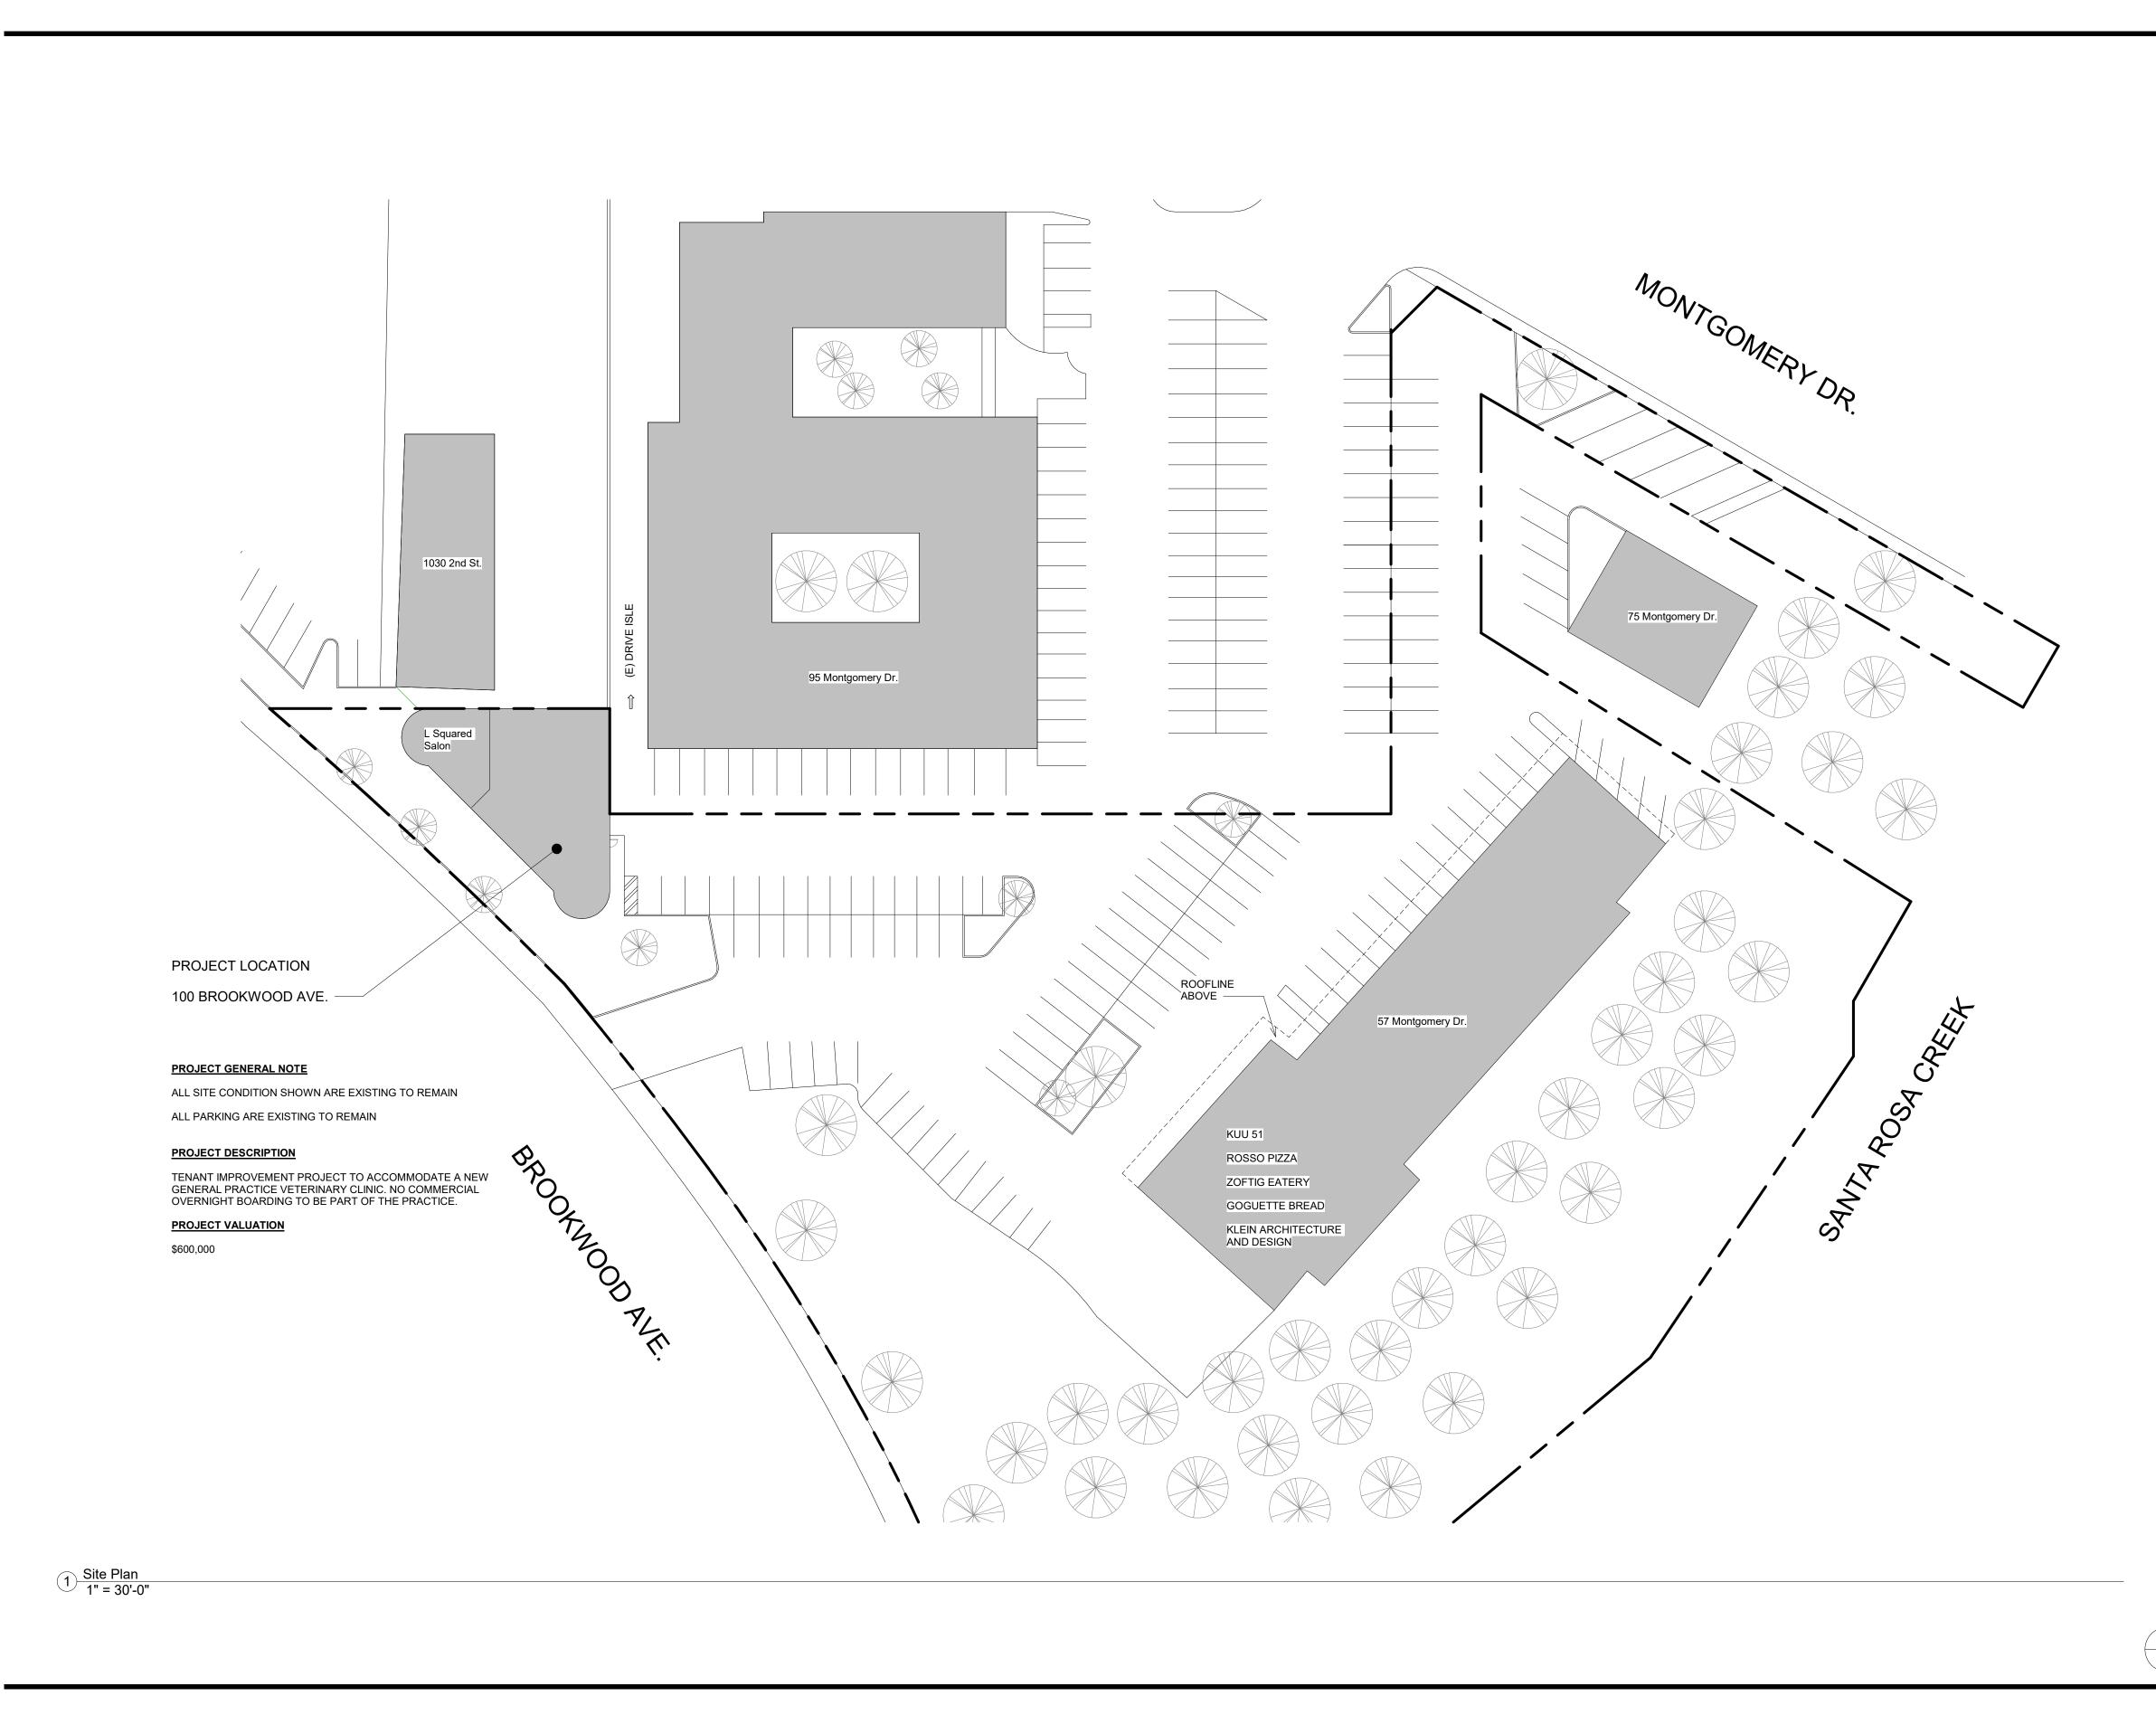

## CURO Pet Care 100 Brookwood Ave. Santa Rosa, CA 95404

△ Date Description

Project Name ALDERBROOK

Dr. Partner

Description SITE PLAN

Scale 1" = 30'-0"

**A2** 

| ROOM NAME  | AREA    |
|------------|---------|
| BREAK ROOM | 174 SF  |
| CALL       | 57 SF   |
| CAT        | 52 SF   |
| DOG WARD   | 82 SF   |
| DVM        | 87 SF   |
| EXAM 1     | 106 SF  |
| EXAM 2     | 88 SF   |
| EXAM 3     | 101 SF  |
| EXAM 4     | 78 SF   |
| EXAM 5     | 84 SF   |
| EXAM 6     | 84 SF   |
| LAB        | 63 SF   |
| RECEPTION  | 827 SF  |
| RR         | 53 SF   |
| STOR       | 38 SF   |
| SURGERY    | 93 SF   |
| TREATMENT  | 639 SF  |
| X-RAY      | 72 SF   |
| TOTAL      | 2777 SF |
|            |         |