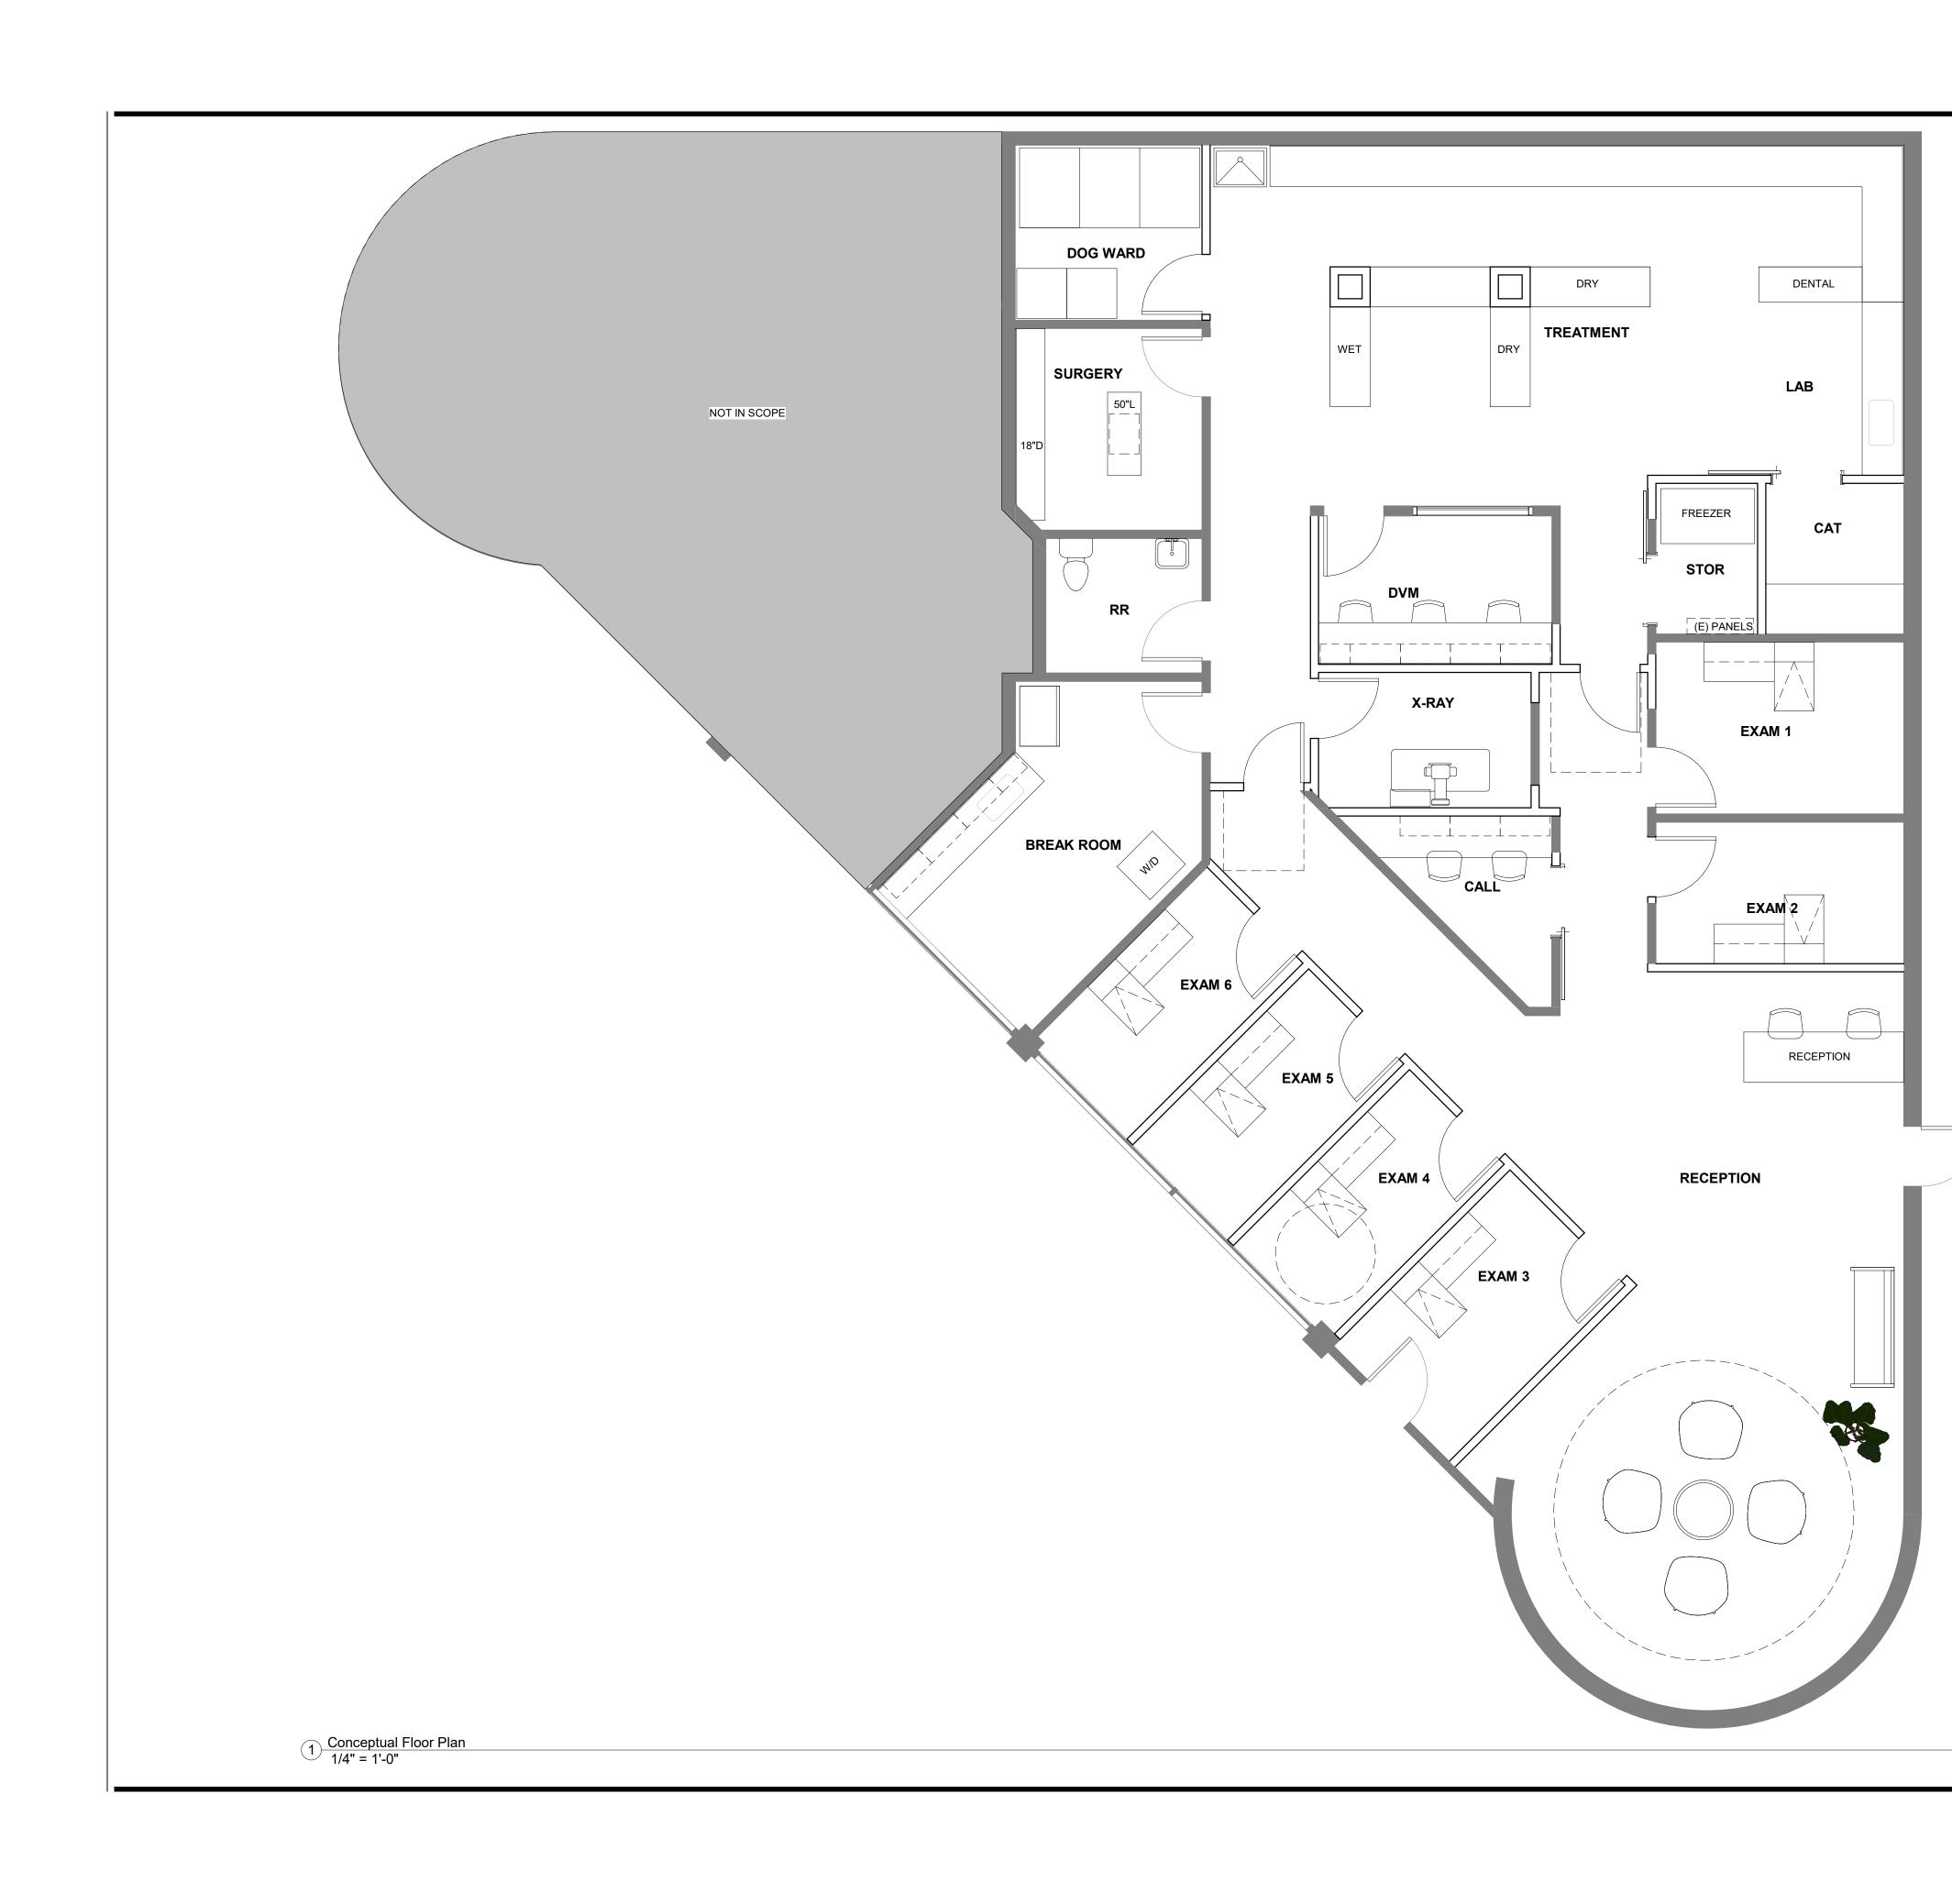

CURO Pet Care 100 Brookwood Ave. Santa Rosa, CA 95404

 $\triangle$  Date Description

Project Name

Dr. Partner

DR. HART

PROPOSED FLOOR PLAN

Scale

1/4" = 1'-0"