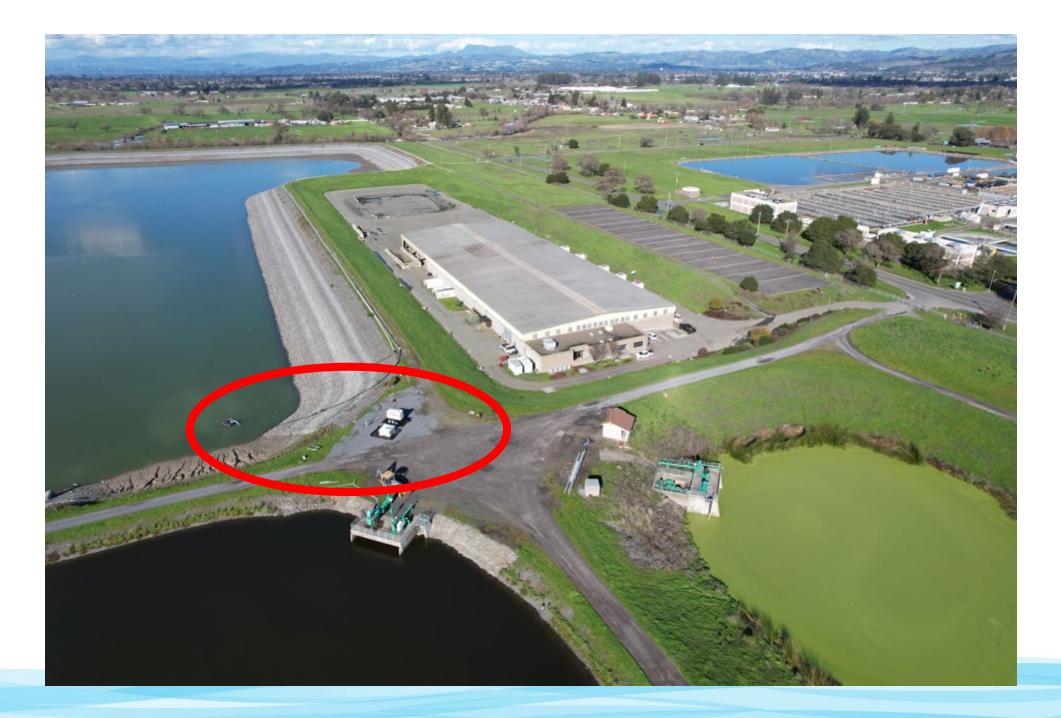

#### **Pond C Conditions**

- Four off spec events October 16 December 14
  - Atmospheric River Event –12/12-13
    - 90 MGD peak influent flow!

- Unavoidable contamination of Pond C
- Retreatment of Pond C water required
- Pond C still offline 200 MG storage unavailable