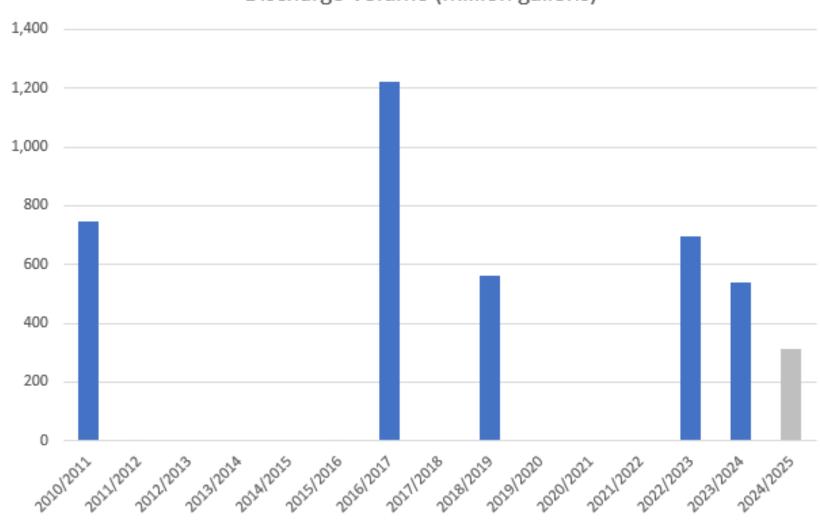

### 2024/2025 Discharge Status

Previously discharged 312 MG in late December 2024

• February 1-7/2025 Discharge estimate - 250-300 MG

 Approximately 1,900 Phosphorus credits 'used' for 24/25 discharge – so far

#### **Recent Historical Discharge Trend**

Discharge Volume (million gallons)