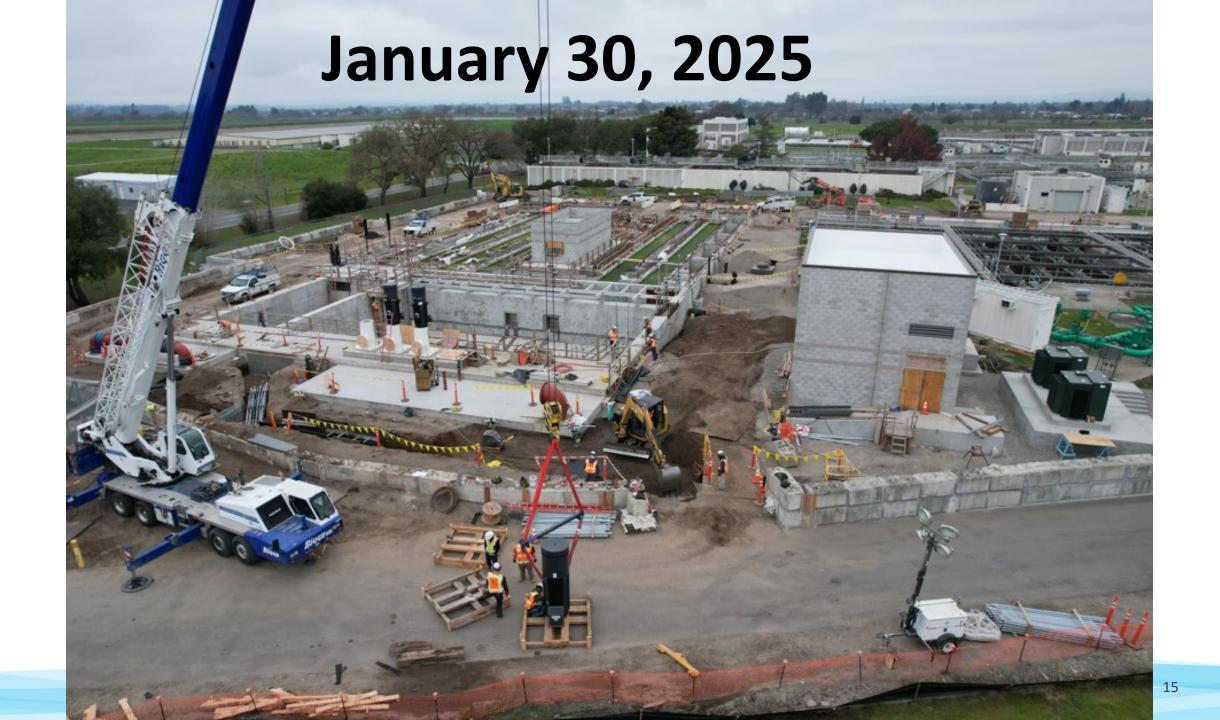

#### By the Numbers (January 17, '25)

136 Concrete pours, including up to 23' high walls, 3' thick 7,039 CY of 7302 projected CY of concrete poured. 39,250 of 40,337 projected CY of excavation (3,501 of 3,598 projected truckloads) 2.97 million lbs. of rebar placed (of projected 3.08 million lbs) **173,879** Labor hours 20-30(+) contractor staff on site on any given day over \$100,000/business day burn rate for contractor only

#### **Cost/Schedule Summary**

| Working Days | 1075 |
|--------------|------|
|--------------|------|

Days Expended 925

Days Remaining 150

Working Days Elapsed 86.0%

Contract Paid to date 76.9%

Contingency Used 50.0%

Notice To Proceed 6/20/2022

Final Completion 5/30/2025

10/2025