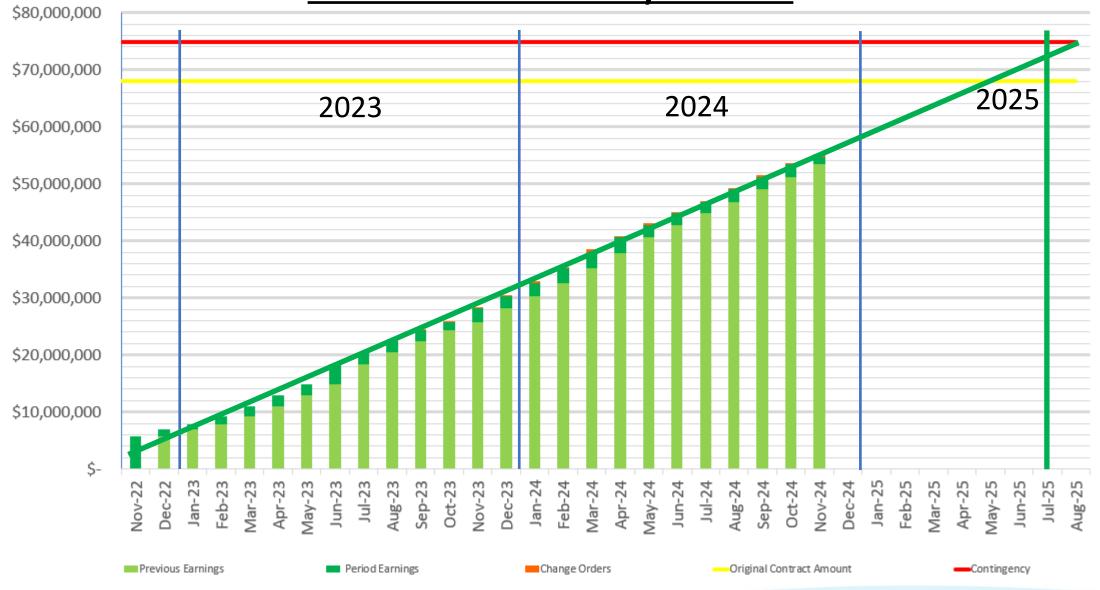

#### **Cost/Schedule Summary**

| Working Days | 1075 |
|--------------|------|
|--------------|------|

Days Expended 925

Days Remaining 150

Working Days Elapsed 86.0%

Contract Paid to date 76.9%

Contingency Used 50.0%

Notice To Proceed 6/20/2022

Final Completion 5/30/2025

10/2025

#### **Construction Payments**