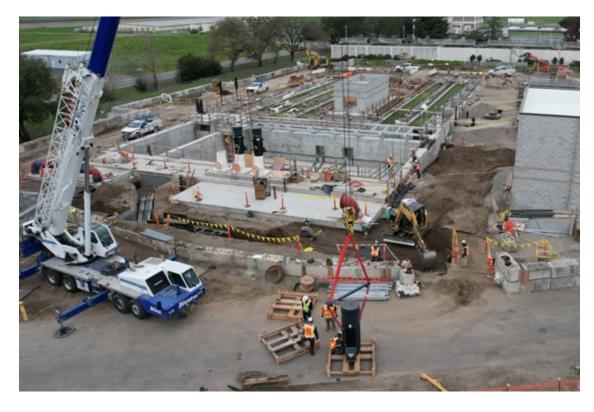

#### By the Numbers (January 17, '25)

136 Concrete pours, including up to 23' high walls, 3' thick 7,039 CY of 7302 projected CY of concrete poured. 39,250 of 40,337 projected CY of excavation (3,501 of 3,598 projected truckloads) 2.97 million lbs. of rebar placed (of projected 3.08 million lbs) **173,879** Labor hours 20-30(+) contractor staff on site on any given day over \$100,000/business day burn rate for contractor only

#### **Cost/Schedule Summary**

| Working Days | 1075 |
|--------------|------|
|--------------|------|

Days Expended 925

Days Remaining 150

Working Days Elapsed 86.0%

Contract Paid to date 76.9%

Contingency Used 50.0%