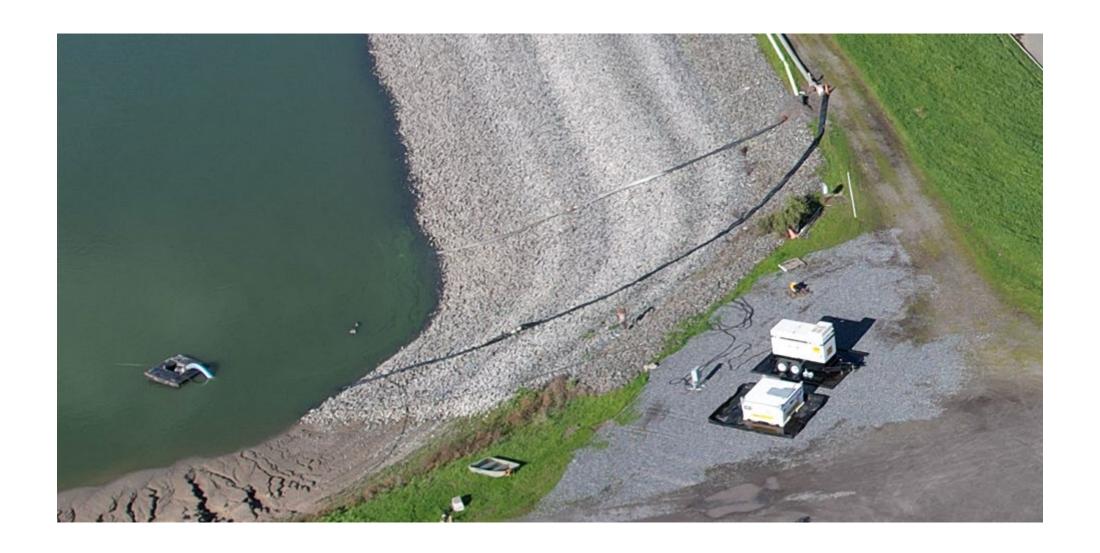

#### **Pond C Conditions**

- Four off spec events October 16 December 14
  - Atmospheric River Event –12/12-13
    - 90 MGD peak influent flow!

- Unavoidable contamination of Pond C
- Retreatment of Pond C water required
- Pond C still offline 200 MG storage unavailable