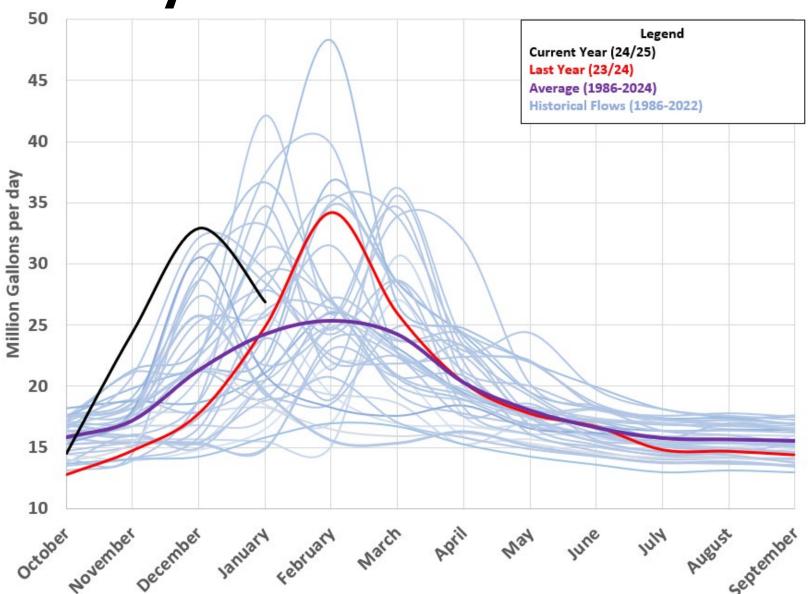

#### Regional Operations Update

Subregional Technical Advisory Committee

February 13, 2025

Mike Prinz

Deputy Director

Regional Water Reuse Operations





#### **Topics for Today**

- Recycled Water Production and Storage
- Discharge Status
- Pond C Conditions
- Disinfection System Upgrade Status

## **Recycled Water Production**



# **Current Recycled Water Storage**



### 2024/2025 Discharge Status

Previously discharged 312 MG in late December 2024

• February 1-7/2025 Discharge estimate - 250-300 MG

 Approximately 1,900 Phosphorus credits 'used' for 24/25 discharge – so far

Approximately 15,400 Phosphorus credits remain

#### **Recent Historical Discharge Trend**

Discharge Volume (million gallons)



#### **Pond C Conditions**

- Four off spec events October 16 December 14
  - Atmospheric River Event –12/12-13
    - 90 MGD peak influent flow!

- Unavoidable contamination of Pond C
- Retreatment of Pond C water required
- Pond C still offline 200 MG storage unavailable







#### **UV Construction Update**

- Diversion Wet Well punchlist
- Electrical Load Center Done
- Control room in progress
- Influent Ch