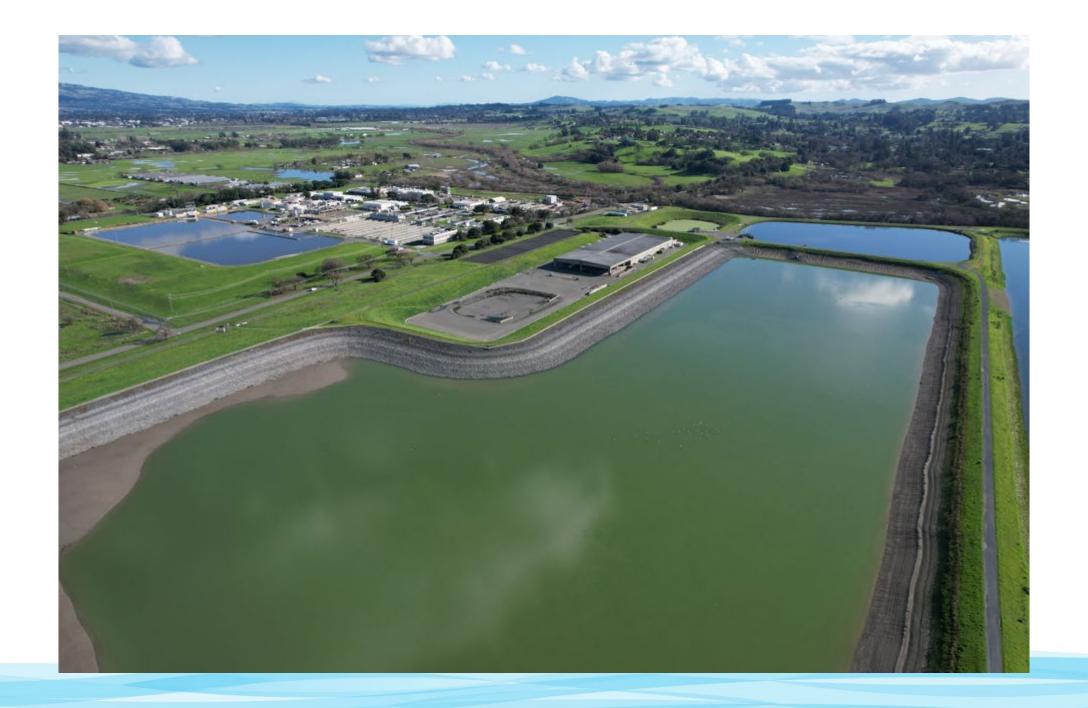

#### **Pond C Conditions**

- Four off spec events October 16 December 14
  - Atmospheric River Event –12/12-13
    - 90 MGD peak influent flow!

- Unavoidable contamination of Pond C
- Retreatment of Pond C water required
- Pond C still offline 200 MG storage unavailable