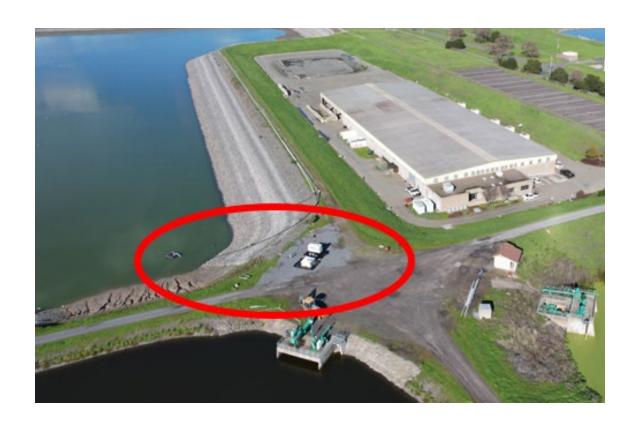

#### **Pond C Conditions**

- Four off spec events October 16 December 14
  - Atmospheric River Event –12/12-13
    - 90 MGD peak influent flow!

- Unavoidable contamination of Pond C
- Retreatment of Pond C water required
- Pond C still offline 200 MG storage unavailable