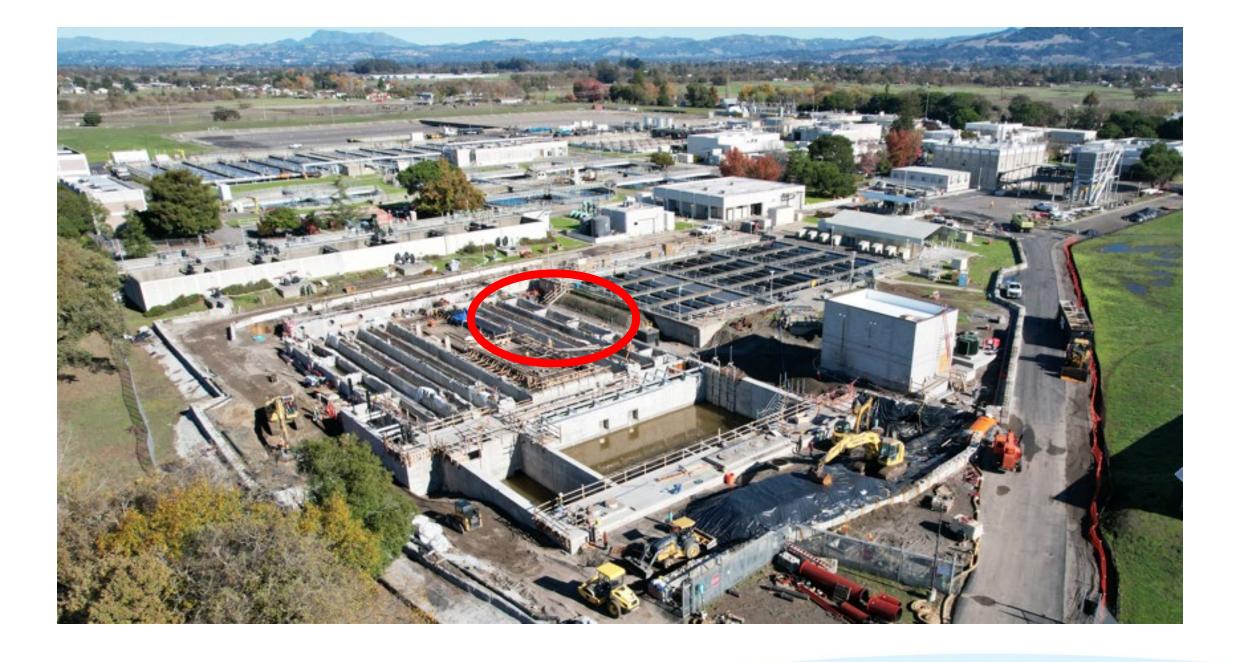

us credits 'used' for 24/25 discharge – so far

Approximately 15,400 Phosphorus credits remain

#### **Recent Historical Discharge Trend**

Discharge Volume (million gallons)



#### **Pond C Conditions**

- Four off spec events October 16 December 14
  - Atmospheric River Event –12/12-13
    - 90 MGD peak influent flow!

- Unavoidable contamination of Pond C
- Retreatment of Pond C water required
- Pond C still offline 200 MG storage unavailable







#### **UV Construction Update**

- Diversion Wet Well punchlist
- Electrical Load Center Done
- Control room in progress
- Influent Channel Backfilled/Done
- Treatment Channels punchlist
- Diversion and Stormwater Pump Stations almost done
- Planning for Startup and Testing ongoing
- Factory Acceptance Test Done



#### October 2022

















#### By the Numbers (January 17, '25)

136 Concrete pours, including up to 23' high walls, 3' thick 7,039 CY of 7302 projected CY of concrete poured. 39,250 of 40,337 projected CY of excavation (3,501 of 3,598 projected truckloads) 2.97 million lbs. of rebar placed (of projected 3.08 million lbs) **173,879** Labor hours 20-30(+) contractor staff on site on any given day over \$100,000/business day burn rate for contractor only

#### **Cost/Schedule Summary**

| Working Days | 1075 |
|--------------|------|
|--------------|------|

Days Expended 925

Days Remaining 150

Working Days Elapsed 86.0%

Contract Paid to date 76.9%

Contingency Used 50.0%

Notice To Proceed 6/20/2022

Final Completion 5/30/2025

10/2025

#### **Construction Payments**







# Questions?



OUR FUTURE IN