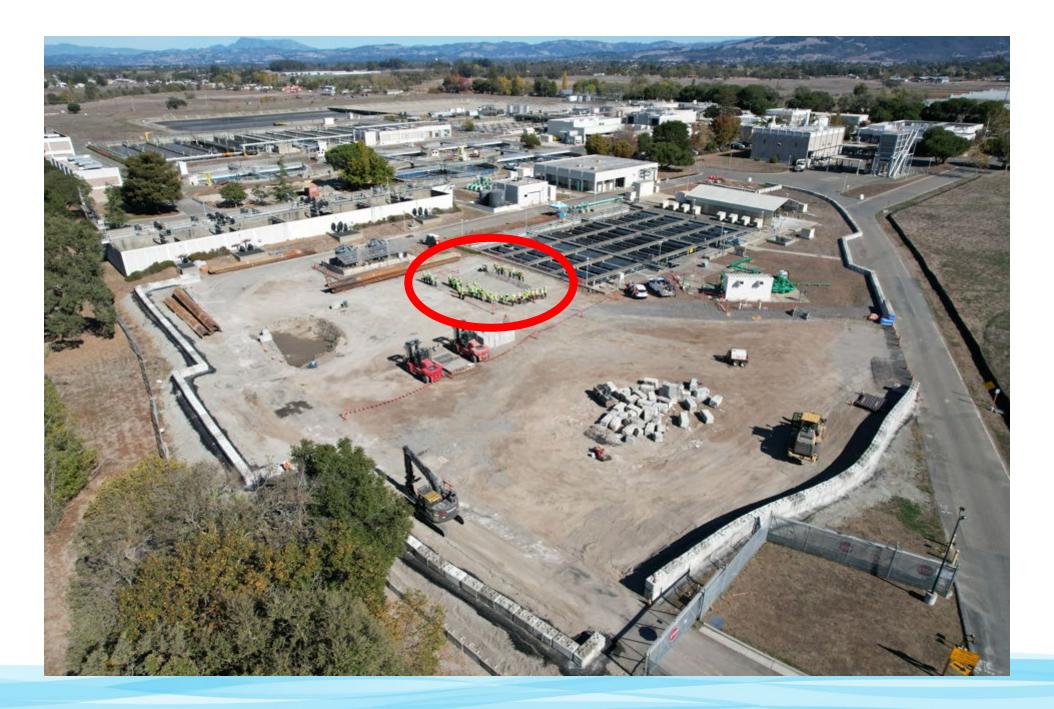

orus credits 'used' for 24/25 discharge – so far

Approximately 15,400 Phosphorus credits remain

#### **Recent Historical Discharge Trend**

Discharge Volume (million gallons)



#### **Pond C Conditions**

- Four off spec events October 16 December 14
  - Atmospheric River Event –12/12-13
    - 90 MGD peak influent flow!

- Unavoidable contamination of Pond C
- Retreatment of Pond C water required
- Pond C still offline 200 MG storage unavailable







#### **UV Construction Update**

- Diversion Wet Well punchlist
- Electrical Load Center Done
- Control room in progress
- Influent Channel Backfilled/Done
- Treatment Channels punchlist
- Diversion and Stormwater Pump Stations almost done
- Planning for Startup and Testing ongoing
- Factory Acceptance Test Done



#### October 2022

















#### By the Numbers (January 17, '25)

136 Concrete pours, including up to 23' high walls, 3' thick 7,039 CY of 7302 projected CY of concrete poured. 39,250 of 40,337 projected CY of excavation (3,501 of 3,598 projected truckloads) 2.97 million lbs. of rebar placed (of projected 3.08 million lbs) **173,879** Labor hours 20-30(+) contractor staff on site on any given day over \$100,000/business day burn rate for contractor only

#### **Cost/Schedule Summary**

| Working Days | 1075 |
|--------------|------|
|--------------|------|

Days Expended 925

Days Remaining 150

Working Days Elapsed 86.0%

Contract Paid to date 76.9%

Contingency Used 50.0%

Notice To Proceed 6/20/2022

Final Completion 5/30/2025

10/2025

#### **Construction Payments**







# Questions?



OUR FUTURE