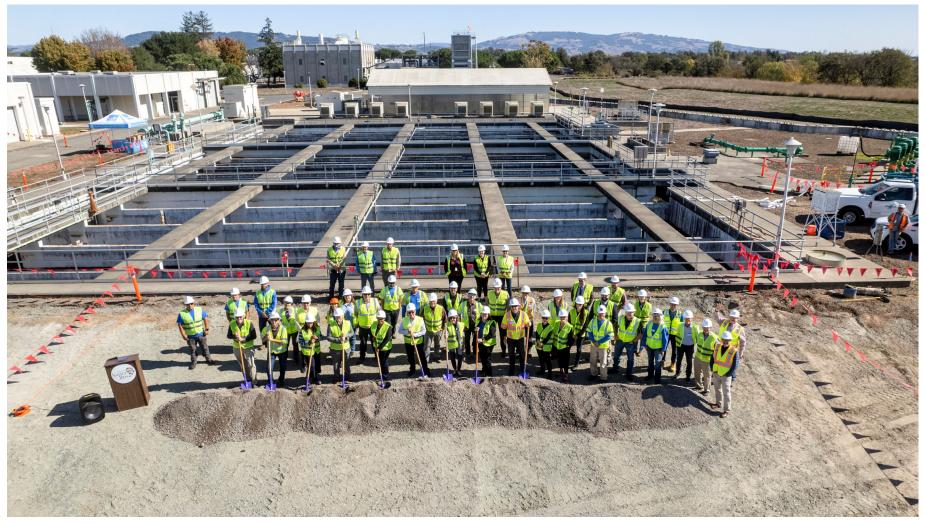

osphorus credits 'used' for 24/25 discharge – so far

Approximately 15,400 Phosphorus credits remain

#### **Recent Historical Discharge Trend**

Discharge Volume (million gallons)



#### **Pond C Conditions**

- Four off spec events October 16 December 14
  - Atmospheric River Event –12/12-13
    - 90 MGD peak influent flow!

- Unavoidable contamination of Pond C
- Retreatment of Pond C water required
- Pond C still offline 200 MG storage unavailable







#### **UV Construction Update**

- Diversion Wet Well punchlist
- Electrical Load Center Done
- Control room in progress
- Influent Channel Backfilled/Done
- Treatment Channels punchlist
- Diversion and Stormwater Pump Stations almost done
- Planning for Startup and Testing ongoing
- Factory Acceptance Test Done



#### October 2022

















#### By the Numbers (January 17, '25)

136 Concrete pours, including up to 23' high walls, 3' thick 7,039 CY of 7302 projected CY of concrete poured. 39,250 of 40,337 projected CY of excavation (3,501 of 3,598 projected truckloads) 2.97 million lbs. of rebar placed (of projected 3.08 million lbs) **173,879** Labor hours 20-30(+) contractor staff on site on any given day over \$100,000/business day burn rate for contractor only

#### **Cost/Schedule Summary**

| Working Days | 1075 |
|--------------|------|
|--------------|------|

Days Expended 925

Days Remaining 150

Working Days Elapsed 86.0%

Contract Paid to date 76.9%

Contingency Used 50.0%

Notice To Proceed 6/20/2022

Final Completion 5/30/2025

10/2025

#### **Construction Payments**







# Questions?



OUR FUT