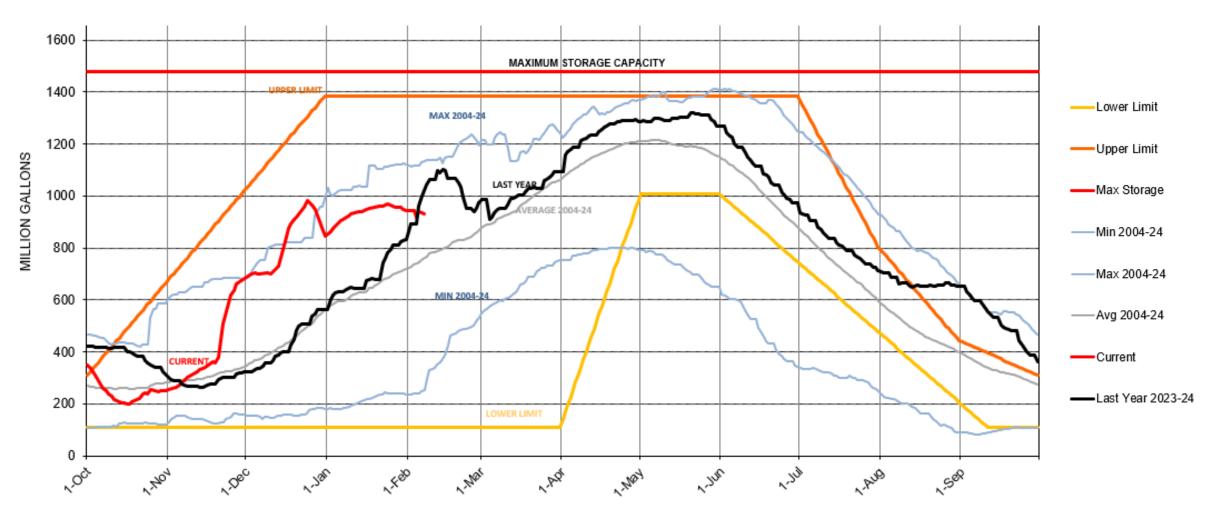

#### Regional Operations Update

Subregional Technical Advisory Committee

February 13, 2025

Mike Prinz

Deputy Director

Regional Water Reuse Operations





#### **Topics for Today**

- Recycled Water Production and Storage
- Discharge Status
- Pond C Conditions
- Disinfection System Upgrade Status

## **Recycled Water Production**



# **Current Recycled Water Storage**



### 2024/2025 Discharge Status

Previously discharged 312 MG in late December 2024

• February 1-7/2025 Discharge estimate - 250-300 MG

 Approximately 1,900 Phosphorus credits 'used' for 24/25 discharge – so far

Approximately 15,400 Phosphorus credits remain

#### **Recent Historical Discharge Trend**

Discharge Volume (million gallons)



#### **Pond C Conditions**

- Four off spec events October 16 December 14
  - Atmospheric River Event –12/12-13
    - 90 MGD peak influent flow!

- Unavoidable contamination of Pond C
- Retreatment of Pond C water required
- Pond C still offline 200 MG storage unavailable







#### **UV Construction Update**

- Diversion Wet Well punchlist
- Electrical Load Center Done
- Control room in progress
- Influent Channel Backfilled/Done
- Treatment Channe