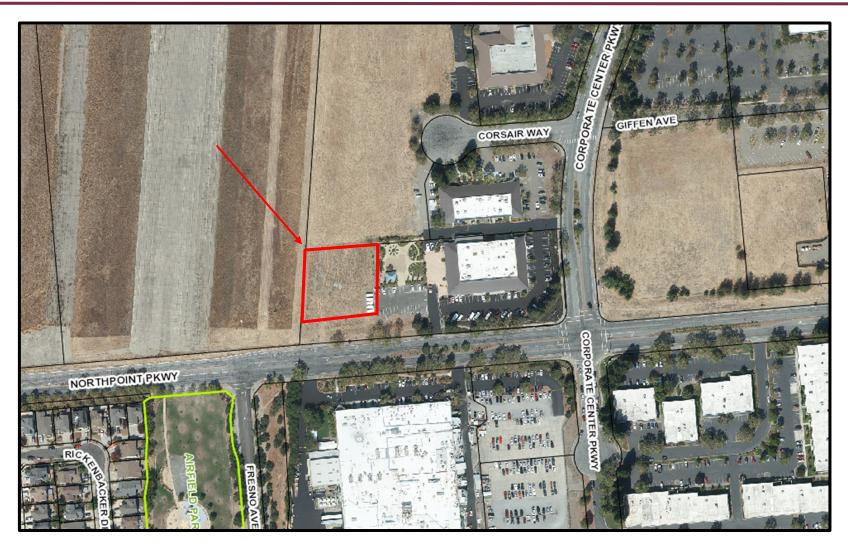

# Parking Lot Expansion Minor Design Review File No.DR24-030

### 1455 Corporate Center PKWY

April 17, 2025

Monet Sheikhali, Senior Planner Planning and Economic Development





## Minor Design Review for expanding the existing parking lot and installing new parking lot lighting.





### 1455 Corporate Center Pkwy Project Site





### 1455 Corporate Center Pkwy Zone and General Plan

Zone: General Industrial GP: General Industry





### 1455 Corporate Center Pkwy Site Plan





### **CEQA** Determination

The proposed project has been reviewed in compliance with the California Environmental Quality Act (CEQA) and qualifies for an exemption under CEQA Guidelines Section 15183. It is consistent with the development density established by existing zoning and general plan policies, for which an EIR was certified.



#### Recommendation

The Planning and Economic Development Department recommends that the Zoning Administrator, by resolution, approve a Minor Design Review permit for the property located at 1455 Corporate Center Pkwy.

#### Questions

Monet Sheikhali, Senior Planner Planning and Economic Development <