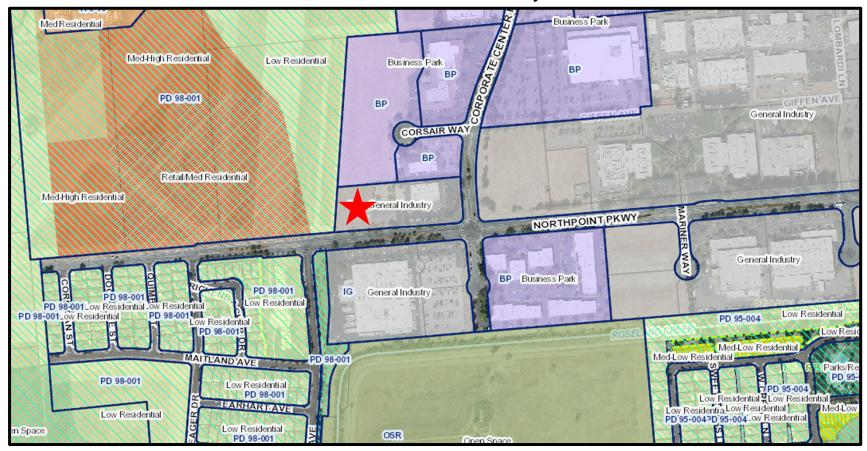

### 1455 Corporate Center Pkwy Zone and General Plan

Zone: General Industrial GP: General Industry