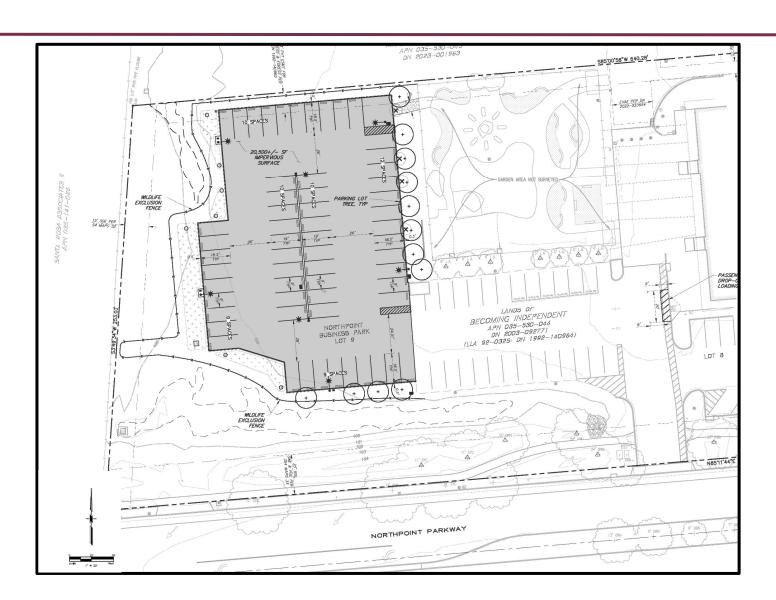

# Parking Lot Expansion Minor Design Review File No.DR24-030

### 1455 Corporate Center PKWY

April 17, 2025

Monet Sheikhali, Senior Planner Planning and Economic Development





## Minor Design Review for expanding the existing parking lot and installing new parking lot lighting.





### 1455 Corporate Center Pkwy Project Site





### 1455 Corporate Center Pkwy Zone and General Plan

Zone: General Industrial GP: General Industry





### 1455 Corporate Center Pkwy Site Plan





### **CEQA** Determination

The proposed project has been reviewed in compliance with the California Environmental Quality Act (CEQA) and qualifies for an exemption under CEQA Guidelines Section 15183. It is consistent with the development density established by existing zoning and general plan policies, for which an EIR was certified.



#### Recommendation

The Planning and Economic Development Department recommends that the Zoning Administrator, by resolution, approve a Minor Design Review permit for the property located at 1455 Corporate Center Pkwy.

#### Questions

Monet Sheikhali, Senior Planner Planning and Economic Development <u>msheikhali@srcity.org</u> (707) 543-4698