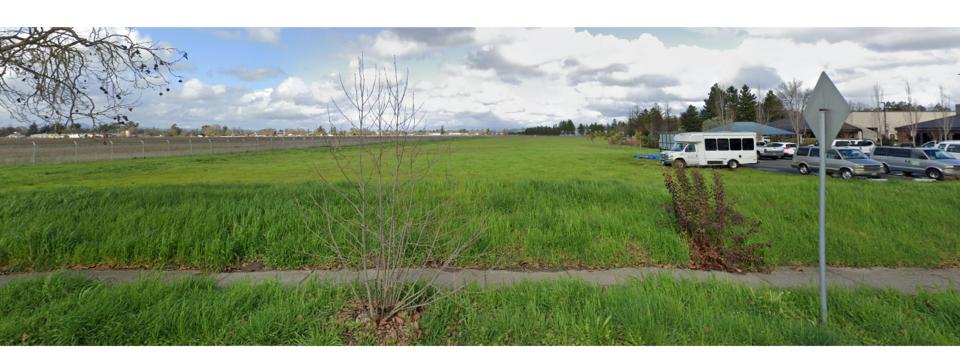

# Parking Lot Expansion Minor Design Review File No.DR24-030

### 1455 Corporate Center PKWY

April 17, 2025

Monet Sheikhali, Senior Planner Planning and Economic Development





## Minor Design Review for expanding the existing parking lot and installing new parking lot lighting.





### 1455 Corporate Center Pkwy Project Site





### 1455 Corporate Center Pkwy Zone and General Plan

Zone: General Industrial GP: General Industry





### 1455 Corporate Center Pkwy Site Plan





### **CEQA** Determination

The proposed project has been reviewed in compliance with the California Environmental Quality Act (CEQA) and qualifies for an exemption under CEQA Guidelines Section 15183. It is consistent with the development density established by existing zoning and general plan policies, for which an EIR was certified.



#### Recommendation

The Planning and Economic Development Department recommends that the Zoning Administrator, by resolution, approve a Minor Design Review permit for the property located at 1455 Corporate Center Pkwy.

#### Questions

Monet Sheikhali, S