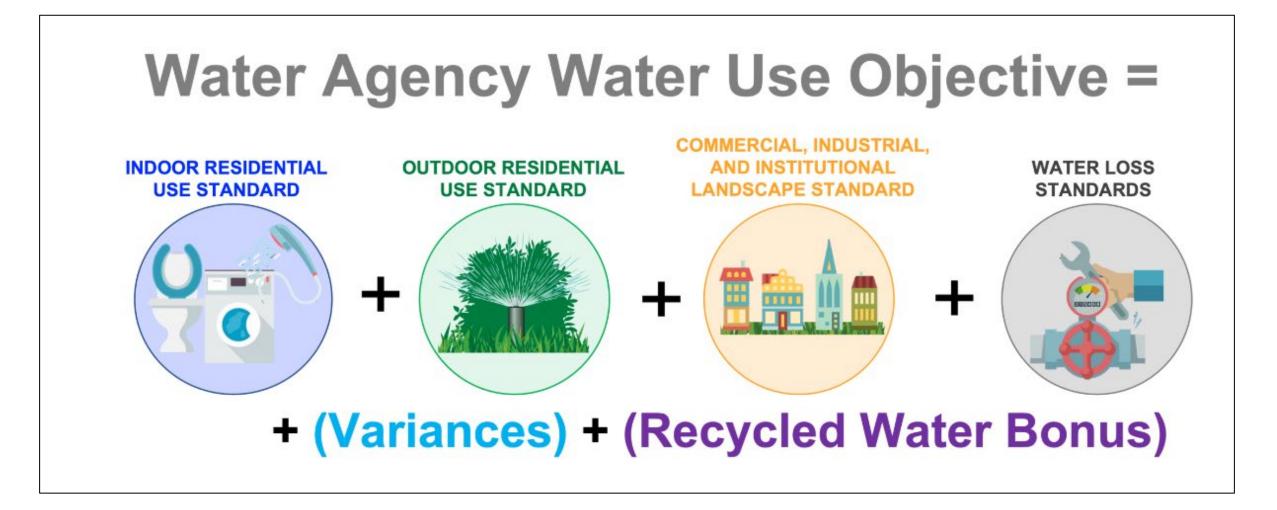

## Making Conservation a California Way of Life

- Evolution from SB x7-7 (20% reduction by 2020)
- Legislation: AB 1668 and SB 606, "The Long-Term Framework"
- Enacted in 2018, targets established in 2022, implementation in 2023
- Regulation planned for final adoption in Summer 2024
- After 2027, fines for non-compliance with overall objective:
  - Up to \$1,000 / day during non-drought years
  - Up to \$10,000 / day during drought

## Interim Reporting Due January 1, 2024

- Reporting due despite regulation not being finalized
- Interim data, in 2024, collected by Department of Water Resources
- Final report, in 2025, collected by SWRCB