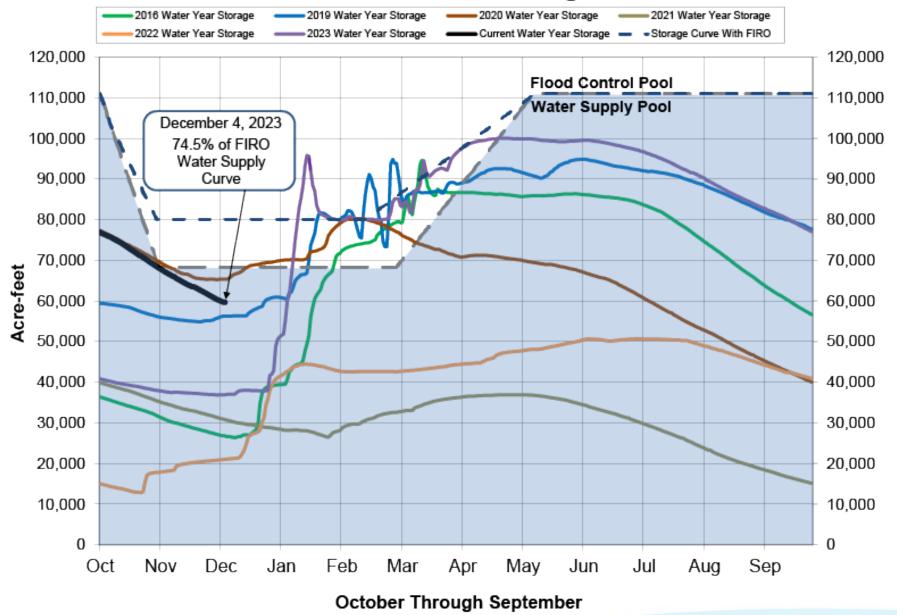

# Water Supply Update

### Board of Public Utilities Meeting December 7, 2023

Peter Martin Deputy Director Water Resources



#### Lake Pillsbury Storage



#### Lake Mendocino Storage



#### Lake Sonoma Storage



## **PG&E Initial Draft License Surrender Application**

November 17<sup>th</sup>: Pacific Gas and Electric Company (PG&E) released the Potter Valley Project initial draft license surrender application and conceptual decommissioning plan for public comment

- Includes removal of Scott, Cape Horn Dams
- Includes Eel-Russian Facility Proposal from regional partners



## **PG&E Initial Draft License Surrender Application**

- PG&E must submit a draft license surrender application in June 2024, and final application in January 2025
  - Ongoing consultation with resource agencies and tribes
- Regional work continues on Eel-Russian diversion design and other elements for upper Russian River water supply reliability
- Joint exercise of powers agreement for Eel-Russi