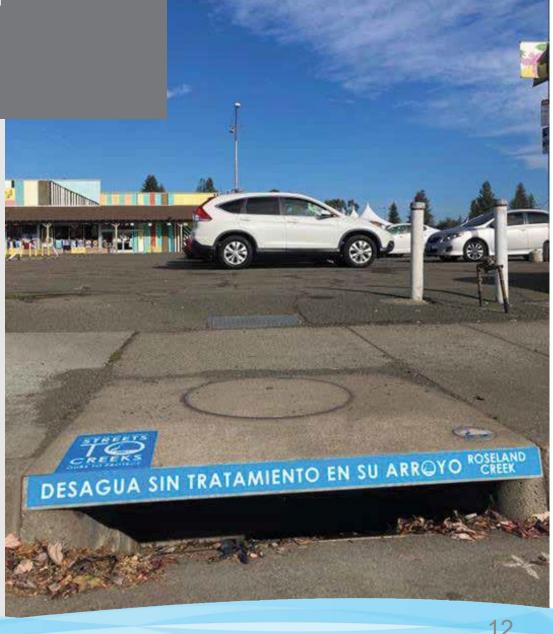

# Background

The State Water Resources Control Board (SWB) adopted statewide Trash Provisions in 2015.

All particles 5 mm (the size of a cigarette butt) or greater shall be prevented from entering the storm drain system by 2030.

### Trash Pilot Study Area Information

Sebastopol Road from Olive Street to Roseland Avenue

| Boyd St to Olive St  Bus Stops  North side  South side  7  # Catch Basins  Sebastopol Rd Only  Within whole area  37  # Drop Inlets  Sebastopol Road Only  Within whole area  22  Land Use Areas  Commercial  Industrial  18.5 acres  Mix  6 acres  Residential  1 acre  Total Area  Total Length  3.800 feet  1st Friday  1st | Street Sweep Day    | Roseland Ave to Boyd St 4th Fi |                        |  |  |
|--------------------------------------------------------------------------------------------------------------------------------------------------------------------------------------------------------------------------------------------------------------------------------------------------------------------------------------------------------------------------------------------------------------------------------------------------------------------------------------------------------------------------------------------------------------------------------------------------------------------------------------------------------------------------------------------------------------------------------------------------------------------------------------------------------------------------------------------------------------------------------------------------------------------------------------------------------------------------------------------------------------------------------------------------------------------------------------------------------------------------------------------------------------------------------------------------------------------------------------------------------------------------------------------------------------------------------------------------------------------------------------------------------------------------------------------------------------------------------------------------------------------------------------------------------------------------------------------------------------------------------------------------------------------------------------------------------------------------------------------------------------------------------------------------------------------------------------------------------------------------------------------------------------------------------------------------------------------------------------------------------------------------------------------------------------------------------------------------------------------------------|---------------------|--------------------------------|------------------------|--|--|
| South side 7  # Catch Basins Sebastopol Rd Only 20  Within whole area 37  # Drop Inlets Sebastopol Road Only 9  Within whole area 22  Land Use Areas Commercial 29 acres  Industrial 18.5 acres  Mix 6 acres  Residential 1 acre  Total Area 54.5 acres  # Public Trash Cans These are at bus stops 3                                                                                                                                                                                                                                                                                                                                                                                                                                                                                                                                                                                                                                                                                                                                                                                                                                                                                                                                                                                                                                                                                                                                                                                                                                                                                                                                                                                                                                                                                                                                                                                                                                                                                                                                                                                                                          |                     | Boyd St to Olive St            | 1 <sup>st</sup> Friday |  |  |
| # Catch Basins Sebastopol Rd Only Within whole area 37 # Drop Inlets Sebastopol Road Only 9 Within whole area 22  Land Use Areas Commercial 18.5 acres Industrial 18.5 acres Mix 6 acres Residential 1 acre Total Area 54.5 acres  # Public Trash Cans These are at bus stops 3                                                                                                                                                                                                                                                                                                                                                                                                                                                                                                                                                                                                                                                                                                                                                                                                                                                                                                                                                                                                                                                                                                                                                                                                                                                                                                                                                                                                                                                                                                                                                                                                                                                                                                                                                                                                                                                | Bus Stops           | North side                     | 5                      |  |  |
| Within whole area 37 # Drop Inlets Sebastopol Road Only 9 Within whole area 22  Land Use Areas Commercial 29 acres Industrial 18.5 acres Mix 6 acres Residential 1 acre Total Area 54.5 acres # Public Trash Cans These are at bus stops 3                                                                                                                                                                                                                                                                                                                                                                                                                                                                                                                                                                                                                                                                                                                                                                                                                                                                                                                                                                                                                                                                                                                                                                                                                                                                                                                                                                                                                                                                                                                                                                                                                                                                                                                                                                                                                                                                                     |                     | South side                     | 7                      |  |  |
| # Drop Inlets Sebastopol Road Only Within whole area  22  Land Use Areas Commercial 18.5 acres Industrial Mix 6 acres  Residential 1 acre Total Area 54.5 acres  # Public Trash Cans These are at bus stops                                                                                                                                                                                                                                                                                                                                                                                                                                                                                                                                                                                                                                                                                                                                                                                                                                                                                                                                                                                                                                                                                                                                                                                                                                                                                                                                                                                                                                                                                                                                                                                                                                                                                                                                                                                                                                                                                                                    | # Catch Basins      | Sebastopol Rd Only             | 20                     |  |  |
| Within whole area 22  Land Use Areas Commercial 29 acres Industrial 18.5 acres Mix 6 acres Residential 1 acre Total Area 54.5 acres  # Public Trash Cans These are at bus stops 3                                                                                                                                                                                                                                                                                                                                                                                                                                                                                                                                                                                                                                                                                                                                                                                                                                                                                                                                                                                                                                                                                                                                                                                                                                                                                                                                                                                                                                                                                                                                                                                                                                                                                                                                                                                                                                                                                                                                              |                     | Within whole area              | 37                     |  |  |
| Land Use Areas  Commercial  18.5 acres  Mix  6 acres  Residential  1 acre  Total Area  54.5 acres  # Public Trash Cans  These are at bus stops                                                                                                                                                                                                                                                                                                                                                                                                                                                                                                                                                                                                                                                                                                                                                                                                                                                                                                                                                                                                                                                                                                                                                                                                                                                                                                                                                                                                                                                                                                                                                                                                                                                                                                                                                                                                                                                                                                                                                                                 | # Drop Inlets       | Sebastopol Road Only           | 9                      |  |  |
| Industrial 18.5 acres  Mix 6 acres  Residential 1 acre  Total Area 54.5 acres  # Public Trash Cans These are at bus stops 3                                                                                                                                                                                                                                                                                                                                                                                                                                                                                                                                                                                                                                                                                                                                                                                                                                                                                                                                                                                                                                                                                                                                                                                                                                                                                                                                                                                                                                                                                                                                                                                                                                                                                                                                                                                                                                                                                                                                                                                                    |                     | Within whole area              | 22                     |  |  |
| Industrial 18.5 acres  Mix 6 acres  Residential 1 acre  Total Area 54.5 acres  # Public Trash Cans These are at bus stops 3                                                                                                                                                                                                                                                                                                                                                                                                                                                                                                                                                                                                                                                                                                                                                                                                                                                                                                                                                                                                                                                                                                                                                                                                                                                                                                                                                                                                                                                                                                                                                                                                                                                                                                                                                                                                                                                                                                                                                                                                    |                     |                                |                        |  |  |
| Mix 6 acres  Residential 1 acre  Total Area 54.5 acres  # Public Trash Cans These are at bus stops 3                                                                                                                                                                                                                                                                                                                                                                                                                                                                                                                                                                                                                                                                                                                                                                                                                                                                                                                                                                                                                                                                                                                                                                                                                                                                                                                                                                                                                                                                                                                                                                                                                                                                                                                                                                                                                                                                                                                                                                                                                           | Land Use Areas      | Commercial 29 acres            |                        |  |  |
| Residential 1 acre Total Area 54.5 acres  # Public Trash Cans These are at bus stops 3                                                                                                                                                                                                                                                                                                                                                                                                                                                                                                                                                                                                                                                                                                                                                                                                                                                                                                                                                                                                                                                                                                                                                                                                                                                                                                                                                                                                                                                                                                                                                                                                                                                                                                                                                                                                                                                                                                                                                                                                                                         |                     | Industrial                     | 18.5 acres             |  |  |
| # Public Trash Cans These are at bus stops 3                                                                                                                                                                                                                                                                                                                                                                                                                                                                                                                                                                                                                                                                                                                                                                                                                                                                                                                                                                                                                                                                                                                                                                                                                                                                                                                                                                                                                                                                                                                                                                                                                                                                                                                                                                                                                                                                                                                                                                                                                                                                                   |                     | Mix                            | 6 acres                |  |  |
| # Public Trash Cans These are at bus stops 3                                                                                                                                                                                                                                                                                                                                                                                                                                                                                                                                                                                                                                                                                                                                                                                                                                                                                                                                                                                                                                                                                                                                                                                                                                                                                                                                                                                                                                                                                                                                                                                                                                                                                                                                                                                                                                                                                                                                                                                                                                                                                   |                     | Residential                    | 1 acre                 |  |  |
|                                                                                                                                                                                                                                                                                                                                                                                                                                                                                                                                                                                                                                                                                                                                                                                                                                                                                                                                                                                                                                                                                                                                                                                                                                                                                                                                                                                                                                                                                                                                                                                                                                                                                                                                                                                                                                                                                                                                                                                                                                                                                                                                |                     | Total Area                     | 54.5 acres             |  |  |
| Total Length 3.800 feet 0.72 miles                                                                                                                                                                                                                                                                                                                                                                                                                                                                                                                                                                                                                                                                                                                                                                                                                                                                                                                                                                                                                                                                                                                                                                                                                                                                                                                                                                                                                                                                                                                                                                                                                                                                                                                                                                                                                                                                                                                                                                                                                                                                                             | # Public Trash Cans | These are at bus stops         | 3                      |  |  |
| Total Zellgell                                                                                                                                                                                                                                                                                                                                                                                                                                                                                                                                                                                                                                                                                                                                                                                                                                                                                                                                                                                                                                                                                                                                                                                                                                                                                                                                                                                                                                                                                                                                                                                                                                                                                                                                                                                                                                                                                                                                                                                                                                                                                                                 | Total Length        | 3,800 feet 0.72 miles          |                        |  |  |