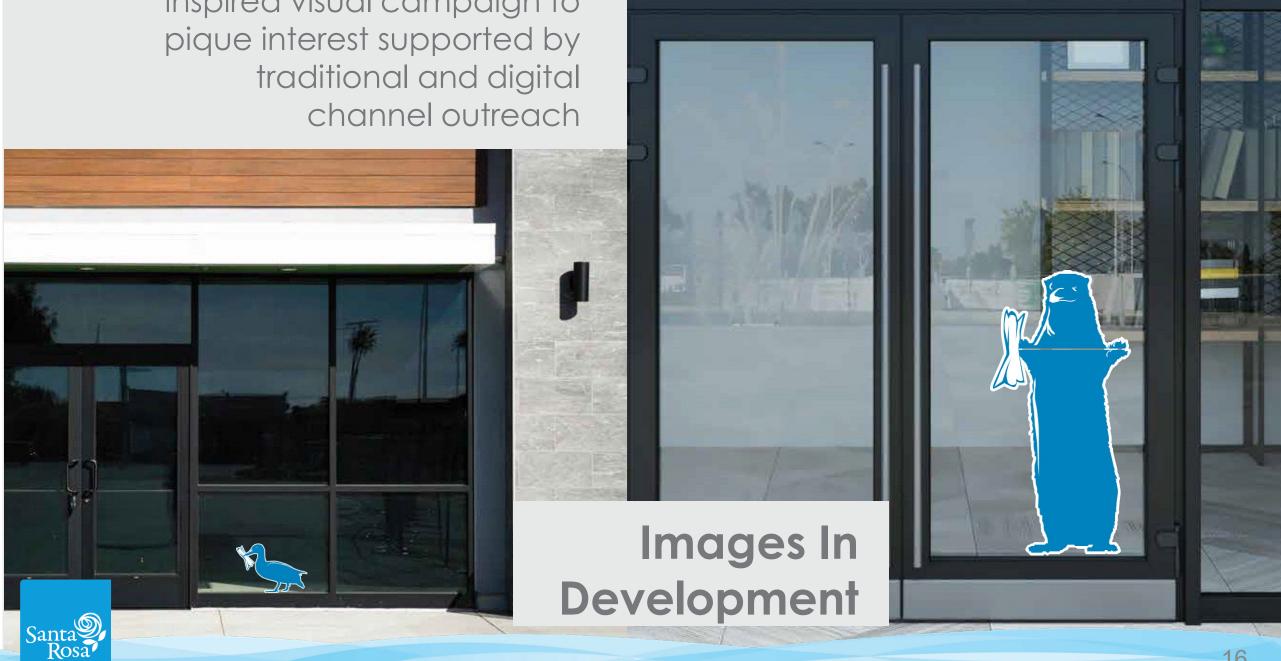

Santa Rosa

SOURCE: Blue Water Baltimore.

A bi-lingual street art inspired visual campaign to pique interest supported by traditional and digital