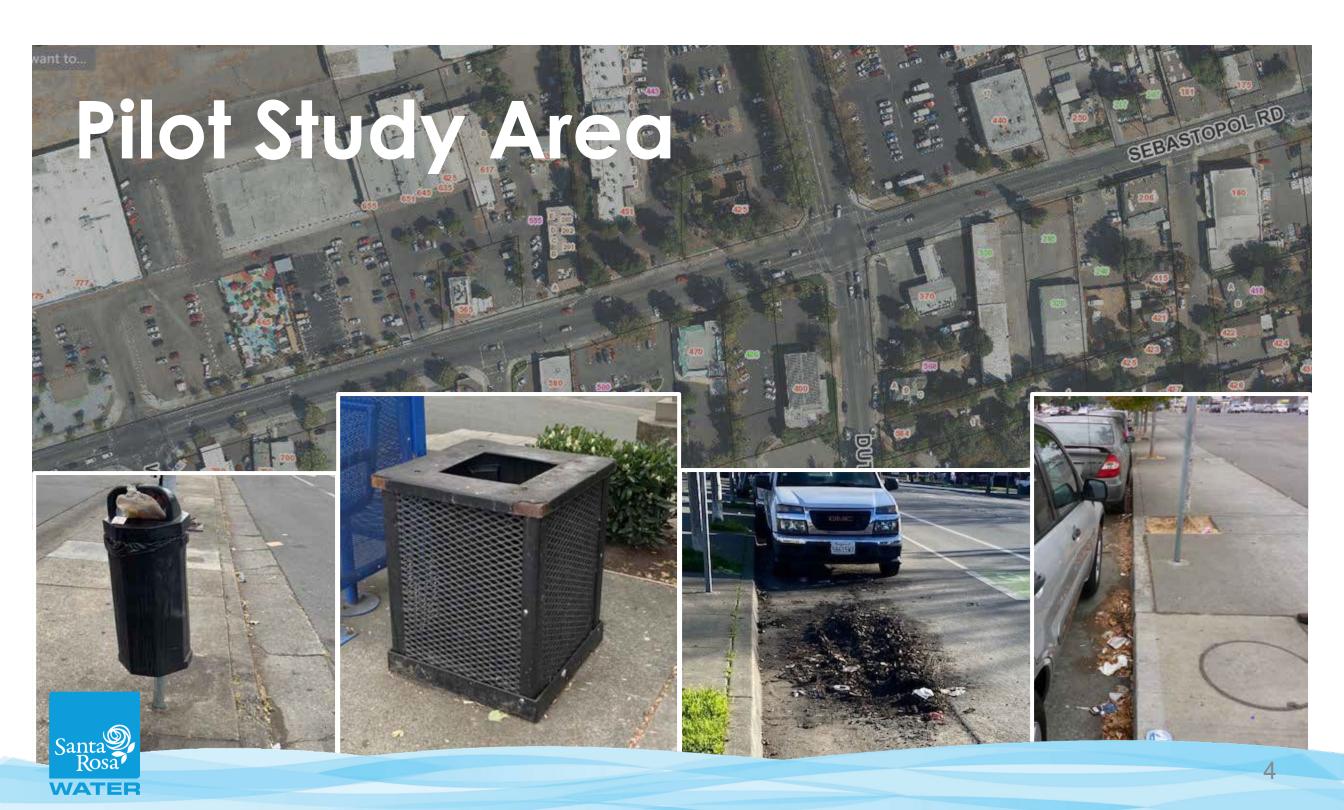

### Trash Pilot Study Area Information

Sebastopol Road from Olive Street to Roseland Avenue

| Boyd St to Olive St  Bus Stops  North side  South side  7  # Catch Basins  Sebastopol Rd Only  Within whole area  37  # Drop Inlets  Sebastopol Road Only  Within whole area  22  Land Use Areas  Commercial  Industrial  18.5 acres  Mix  6 acres  Residential  1 acre  Total Area  Total Length  3.800 feet  1st Friday  1st | Street Sweep Day    | Roseland Ave to Boyd St 4th Fi |                        |  |  |
|--------------------------------------------------------------------------------------------------------------------------------------------------------------------------------------------------------------------------------------------------------------------------------------------------------------------------------------------------------------------------------------------------------------------------------------------------------------------------------------------------------------------------------------------------------------------------------------------------------------------------------------------------------------------------------------------------------------------------------------------------------------------------------------------------------------------------------------------------------------------------------------------------------------------------------------------------------------------------------------------------------------------------------------------------------------------------------------------------------------------------------------------------------------------------------------------------------------------------------------------------------------------------------------------------------------------------------------------------------------------------------------------------------------------------------------------------------------------------------------------------------------------------------------------------------------------------------------------------------------------------------------------------------------------------------------------------------------------------------------------------------------------------------------------------------------------------------------------------------------------------------------------------------------------------------------------------------------------------------------------------------------------------------------------------------------------------------------------------------------------------------|---------------------|--------------------------------|------------------------|--|--|
| South side 7  # Catch Basins Sebastopol Rd Only 20  Within whole area 37  # Drop Inlets Sebastopol Road Only 9  Within whole area 22  Land Use Areas Commercial 29 acres  Industrial 18.5 acres  Mix 6 acres  Residential 1 acre  Total Area 54.5 acres  # Public Trash Cans These are at bus stops 3                                                                                                                                                                                                                                                                                                                                                                                                                                                                                                                                                                                                                                                                                                                                                                                                                                                                                                                                                                                                                                                                                                                                                                                                                                                                                                                                                                                                                                                                                                                                                                                                                                                                                                                                                                                                                          |                     | Boyd St to Olive St            | 1 <sup>st</sup> Friday |  |  |
| # Catch Basins Sebastopol Rd Only Within whole area 37 # Drop Inlets Sebastopol Road Only 9 Within whole area 22  Land Use Areas Commercial 18.5 acres Industrial 18.5 acres Mix 6 acres Residential 1 acre Total Area 54.5 acres  # Public Trash Cans These are at bus stops 3                                                                                                                                                                                                                                                                                                                                                                                                                                                                                                                                                                                                                                                                                                                                                                                                                                                                                                                                                                                                                                                                                                                                                                                                                                                                                                                                                                                                                                                                                                                                                                                                                                                                                                                                                                                                                                                | Bus Stops           | North side                     | 5                      |  |  |
| Within whole area 37 # Drop Inlets Sebastopol Road Only 9 Within whole area 22  Land Use Areas Commercial 29 acres Industrial 18.5 acres Mix 6 acres Residential 1 acre Total Area 54.5 acres # Public Trash Cans These are at bus stops 3                                                                                                                                                                                                                                                                                                                                                                                                                                                                                                                                                                                                                                                                                                                                                                                                                                                                                                                                                                                                                                                                                                                                                                                                                                                                                                                                                                                                                                                                                                                                                                                                                                                                                                                                                                                                                                                                                     |                     | South side                     | 7                      |  |  |
| # Drop Inlets Sebastopol Road Only Within whole area  22  Land Use Areas Commercial 18.5 acres Industrial Mix 6 acres  Residential 1 acre Total Area 54.5 acres  # Public Trash Cans These are at bus stops                                                                                                                                                                                                                                                                                                                                                                                                                                                                                                                                                                                                                                                                                                                                                                                                                                                                                                                                                                                                                                                                                                                                                                                                                                                                                                                                                                                                                                                                                                                                                                                                                                                                                                                                                                                                                                                                                                                    | # Catch Basins      | Sebastopol Rd Only             | 20                     |  |  |
| Within whole area 22  Land Use Areas Commercial 29 acres Industrial 18.5 acres Mix 6 acres Residential 1 acre Total Area 54.5 acres  # Public Trash Cans These are at bus stops 3                                                                                                                                                                                                                                                                                                                                                                                                                                                                                                                                                                                                                                                                                                                                                                                                                                                                                                                                                                                                                                                                                                                                                                                                                                                                                                                                                                                                                                                                                                                                                                                                                                                                                                                                                                                                                                                                                                                                              |                     | Within whole area              | 37                     |  |  |
| Land Use Areas  Commercial  18.5 acres  Mix  6 acres  Residential  1 acre  Total Area  54.5 acres  # Public Trash Cans  These are at bus stops                                                                                                                                                                                                                                                                                                                                                                                                                                                                                                                                                                                                                                                                                                                                                                                                                                                                                                                                                                                                                                                                                                                                                                                                                                                                                                                                                                                                                                                                                                                                                                                                                                                                                                                                                                                                                                                                                                                                                                                 | # Drop Inlets       | Sebastopol Road Only           | 9                      |  |  |
| Industrial 18.5 acres  Mix 6 acres  Residential 1 acre  Total Area 54.5 acres  # Public Trash Cans These are at bus stops 3                                                                                                                                                                                                                                                                                                                                                                                                                                                                                                                                                                                                                                                                                                                                                                                                                                                                                                                                                                                                                                                                                                                                                                                                                                                                                                                                                                                                                                                                                                                                                                                                                                                                                                                                                                                                                                                                                                                                                                                                    |                     | Within whole area              | 22                     |  |  |
| Industrial 18.5 acres  Mix 6 acres  Residential 1 acre  Total Area 54.5 acres  # Public Trash Cans These are at bus stops 3                                                                                                                                                                                                                                                                                                                                                                                                                                                                                                                                                                                                                                                                                                                                                                                                                                                                                                                                                                                                                                                                                                                                                                                                                                                                                                                                                                                                                                                                                                                                                                                                                                                                                                                                                                                                                                                                                                                                                                                                    |                     |                                |                        |  |  |
| Mix 6 acres  Residential 1 acre  Total Area 54.5 acres  # Public Trash Cans These are at bus stops 3                                                                                                                                                                                                                                                                                                                                                                                                                                                                                                                                                                                                                                                                                                                                                                                                                                                                                                                                                                                                                                                                                                                                                                                                                                                                                                                                                                                                                                                                                                                                                                                                                                                                                                                                                                                                                                                                                                                                                                                                                           | Land Use Areas      | Commercial 29 acres            |                        |  |  |
| Residential 1 acre Total Area 54.5 acres  # Public Trash Cans These are at bus stops 3                                                                                                                                                                                                                                                                                                                                                                                                                                                                                                                                                                                                                                                                                                                                                                                                                                                                                                                                                                                                                                                                                                                                                                                                                                                                                                                                                                                                                                                                                                                                                                                                                                                                                                                                                                                                                                                                                                                                                                                                                                         |                     | Industrial                     | 18.5 acres             |  |  |
| # Public Trash Cans These are at bus stops 3                                                                                                                                                                                                                                                                                                                                                                                                                                                                                                                                                                                                                                                                                                                                                                                                                                                                                                                                                                                                                                                                                                                                                                                                                                                                                                                                                                                                                                                                                                                                                                                                                                                                                                                                                                                                                                                                                                                                                                                                                                                                                   |                     | Mix                            | 6 acres                |  |  |
| # Public Trash Cans These are at bus stops 3                                                                                                                                                                                                                                                                                                                                                                                                                                                                                                                                                                                                                                                                                                                                                                                                                                                                                                                                                                                                                                                                                                                                                                                                                                                                                                                                                                                                                                                                                                                                                                                                                                                                                                                                                                                                                                                                                                                                                                                                                                                                                   |                     | Residential                    | 1 acre                 |  |  |
|                                                                                                                                                                                                                                                                                                                                                                                                                                                                                                                                                                                                                                                                                                                                                                                                                                                                                                                                                                                                                                                                                                                                                                                                                                                                                                                                                                                                                                                                                                                                                                                                                                                                                                                                                                                                                                                                                                                                                                                                                                                                                                                                |                     | Total Area                     | 54.5 acres             |  |  |
| Total Length 3.800 feet 0.72 miles                                                                                                                                                                                                                                                                                                                                                                                                                                                                                                                                                                                                                                                                                                                                                                                                                                                                                                                                                                                                                                                                                                                                                                                                                                                                                                                                                                                                                                                                                                                                                                                                                                                                                                                                                                                                                                                                                                                                                                                                                                                                                             | # Public Trash Cans | These are at bus stops         | 3                      |  |  |
| Total Zellgell                                                                                                                                                                                                                                                                                                                                                                                                                                                                                                                                                                                                                                                                                                                                                                                                                                                                                                                                                                                                                                                                                                                                                                                                                                                                                                                                                                                                                                                                                                                                                                                                                                                                                                                                                                                                                                                                                                                                                                                                                                                                                                                 | Total Length        | 3,800 feet 0.72 miles          |                        |  |  |

### Allowable Street Parking

Lengths of Sebastopol Rd. Olive St to Roseland Ave

| Boyd St -Olive St - South     | 193 feet |
|-------------------------------|----------|
| Olive to Train Tracks-North   | 270 feet |
| Boyd to Tracks-South          | 108 feet |
| Goodman to Dutton Ave-South   | 235 feet |
| Sebastopol Rd- North          | 269 feet |
| 947-1035 Sebastopol Rd- North | 331 feet |

Total Length: 1,406 feet