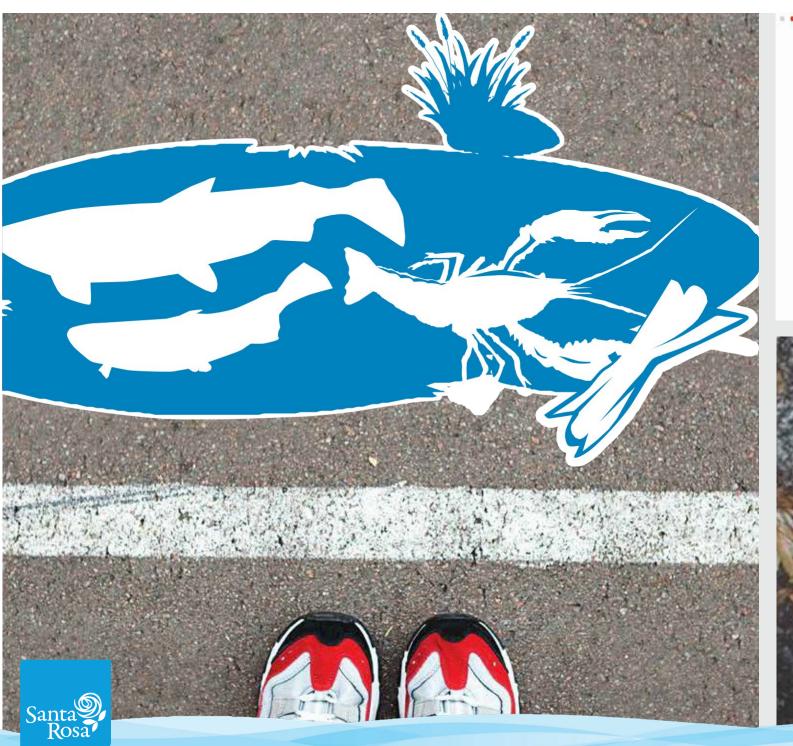

Santa Rosa

SOURCE: Blue Water Baltimore.

A bi-lingual street art inspired visual campaign to pique interest supported by traditional and digital