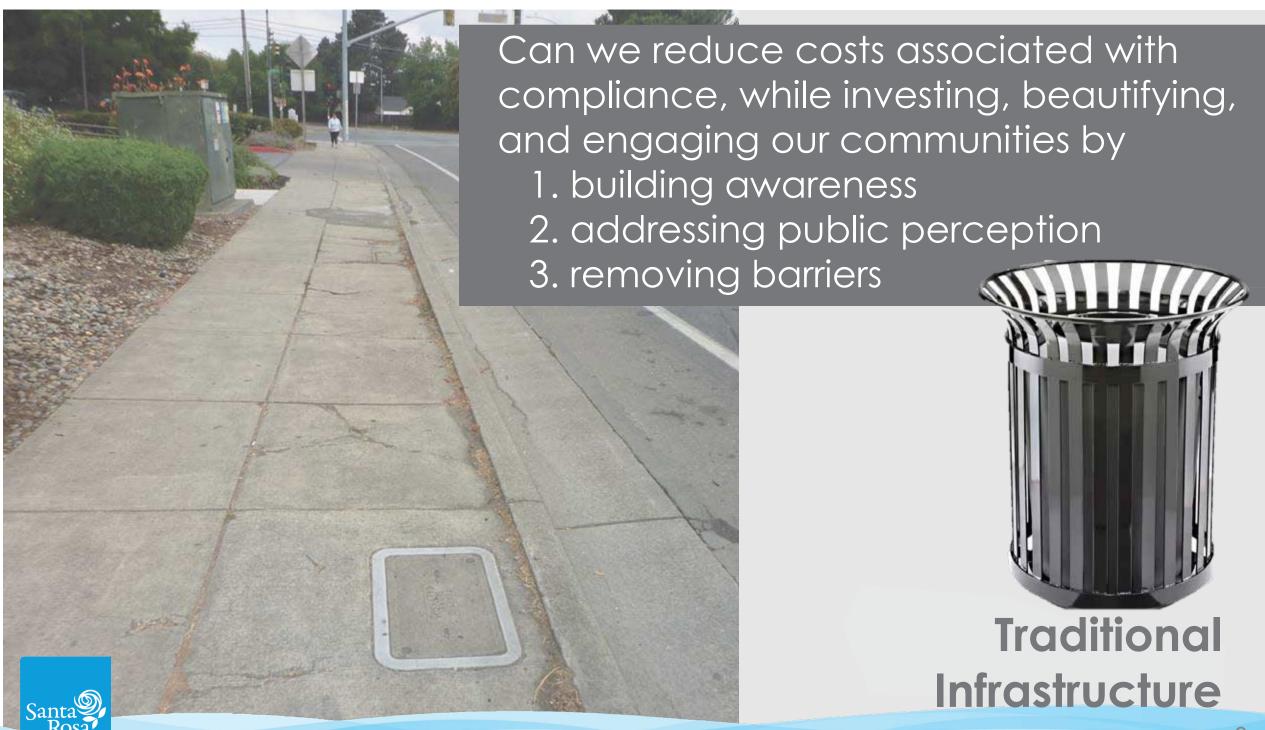

## **Building Awareness**

Hyper-local marketing campaign

#### STRATEGY:

A highly recognizable visually-driven grass roots campaign

Building Awareness = Marketing Campaign

Public Perception = Maintaining a Clean Area (e.g., street sweeping)

Barriers = Providing systems to support a clean area (e.g., trash cans)

## **Public Perception**

# Addressing Barriers Supported by National Research

A pilot program in New York City found that installing additional litter bins significantly reduced the amount of litter in the surrounding areas. Specifically, the <u>program recorded a 45% reduction in litter after placing more bins in high-litter areas.</u>