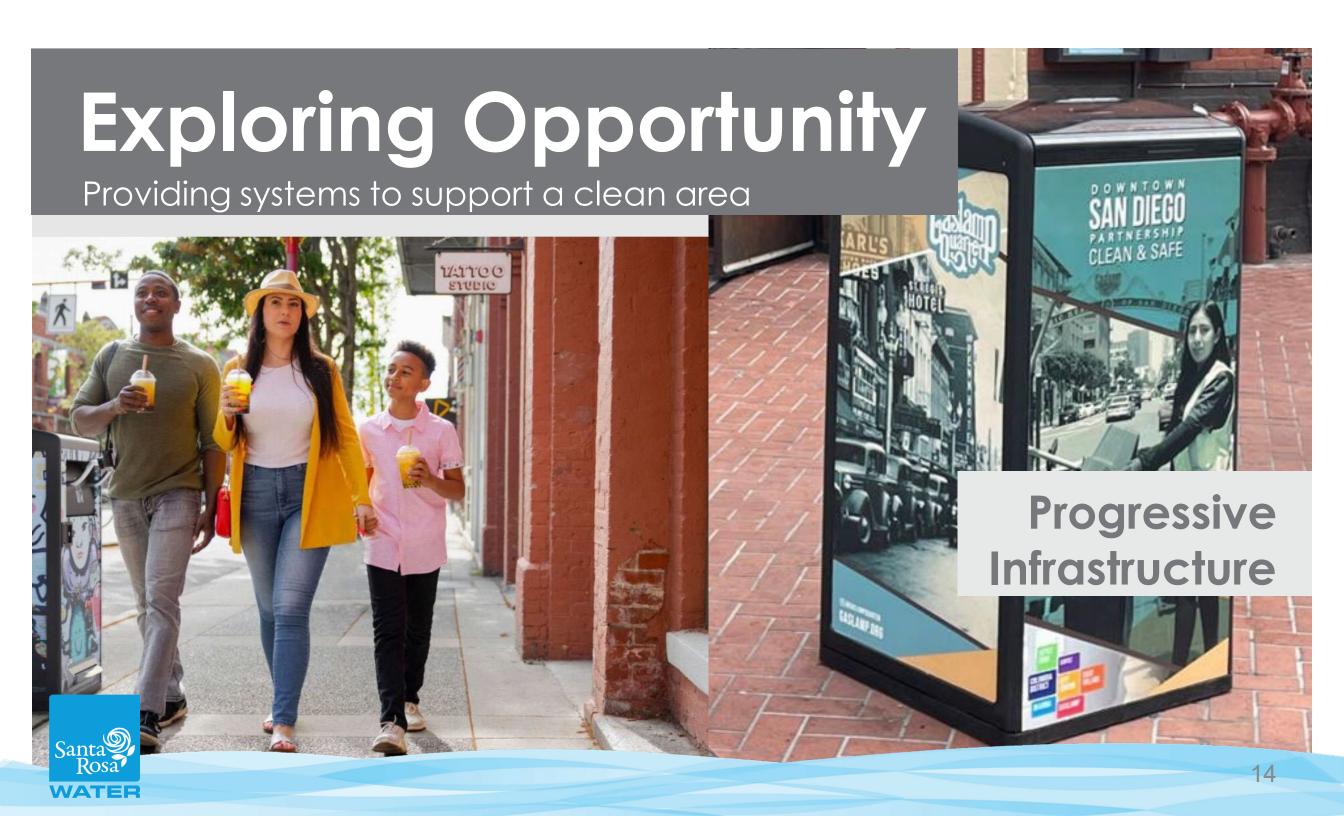

## **Building Awareness**

Hyper-local marketing campaign

#### STRATEGY:

A highly recognizable visually-driven grass roots campaign

Building Awareness = Marketing Campaign

Public Perception = Maintaining a Clean Area (e.g., street sweeping)

Barriers = Providing systems to support a clean area (e.g., trash cans)