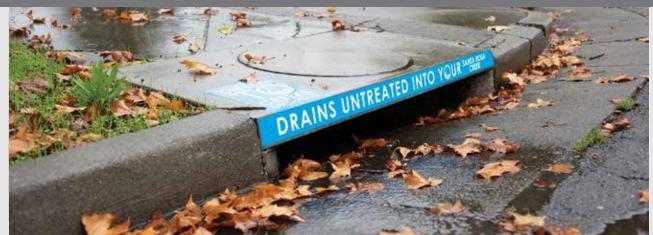

# Background

The State Water Resources Control Board (SWB) adopted statewide Trash Provisions in 2015.

All particles 5 mm (the size of a cigarette butt) or greater shall be prevented from entering the storm drain system by 2030.