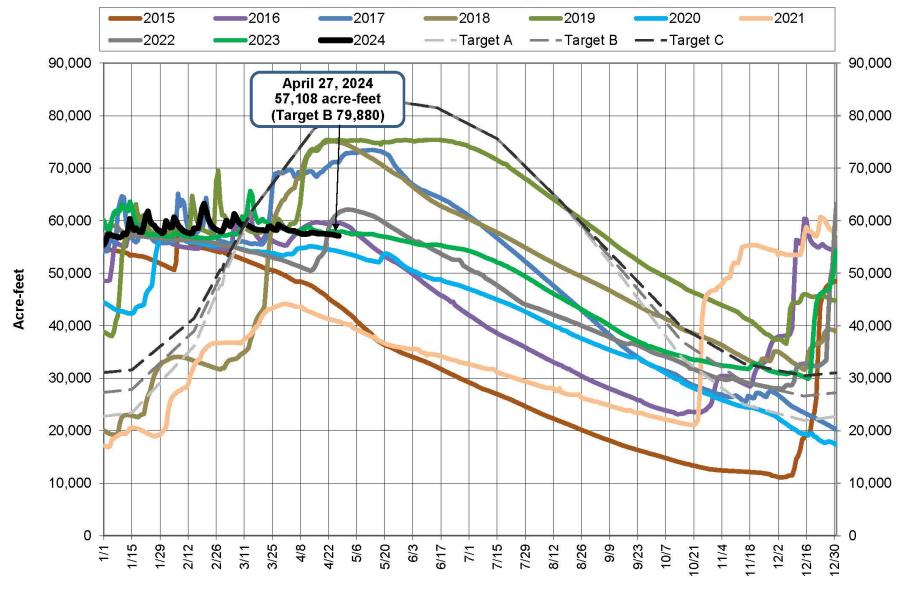

# Water and Recycled Water Update

Board of Public Utilities Meeting May 2, 2024

Peter Martin – Deputy Director, Water Resources Mike Prinz – Deputy Director, Water Reuse



#### **Lake Pillsbury Storage and Target Storage Scenarios**



#### **Lake Mendocino Storage**



#### **Lake Sonoma Storage**



#### May is Water Awareness Month

- May 21<sup>st</sup> City Council Proclamation
  - Water Use Efficiency Awards
- Local Advertisements and social media
- Other Events in Month of May







## **Eco-Friendly Garden Tour 2024**



- Saturday, May 18<sup>th</sup>
- 10am 4pm around Sonoma County
- 26 gardens in total
  - 11 in Santa Rosa
- Learn more and register at:
- www.savingwaterpartnership.org/ecofriendly-garden-tour



### Irrigation Scheduling Tool







#### Selected Region: Santa Rosa

Option 2 - Weekly Watering Tool

|                                 |    | Very Low Water Use |            |    | Low Water Use |            |  |
|---------------------------------|----|--------------------|------------|----|-----