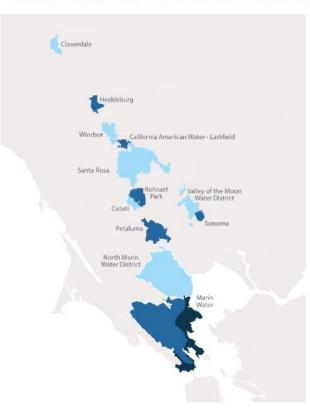

|    | Moderate Water Use |            |          | High Water Use (Lawn) |    |  |
|---------------------------------|----|--------------------|------------|----------|-----------------------|----|--|
| Irrigation Type                 |    |                    | Mich Spray | A-stream | Reto                  |    |  |
| Run Time (Minutes)              | 25 | 19                 | 6          | 16       | 21                    | 12 |  |
| Cycles Per Day                  | 1  | 1                  | 2          | 2        | 1                     | 1  |  |
| Days Per Week                   | 3  | 2                  | 2          | 3        | 3                     | 3  |  |
| Total Weekly Run Time (Minutes) | 75 | 38                 | 24         | 96       | 63                    | 36 |  |



https://www.savingwaterpartnership.org/watering-times/

# Recycled Water Update



# **Current Recycled Water Storage**



# Questions?