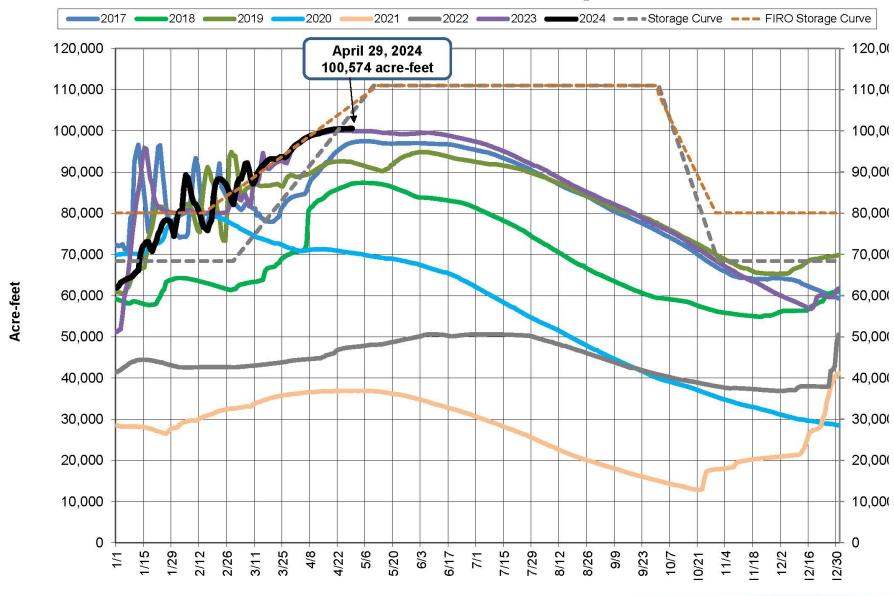

# Water and Recycled Water Update

Board of Public Utilities Meeting May 2, 2024

Peter Martin – Deputy Director, Water Resources Mike Prinz – Deputy Director, Water Reuse



#### **Lake Pillsbury Storage and Target Storage Scenarios**



#### **Lake Mendocino Storage**



#### **Lake Sonoma Storage**



#### May is Water Awareness Month

- May 21<sup>st</sup> City Council Proclamation
  - Water Use Efficiency Awards
- Local Advertisements and social media
- Other Events in Month of May







## **Eco-Friendly Garden Tour 2024**



- Saturday, May 18<sup>th</sup>
- 10am 4pm around Sonoma County
- 26 gardens in total
  - 11 in Santa Rosa
- Learn more and register at:
- www.savingwaterpartnership.org/ecofriendly-garden-tour



### Irrigation Scheduling Tool







#### Selected Region: Santa Rosa

Option 2 - Weekly Watering Tool

|                                 |    | Very Low Water Use |            |    | Low Water Use |            |  |
|---------------------------------|----|--------------------|------------|----|---------------|------------|--|
| Irrig