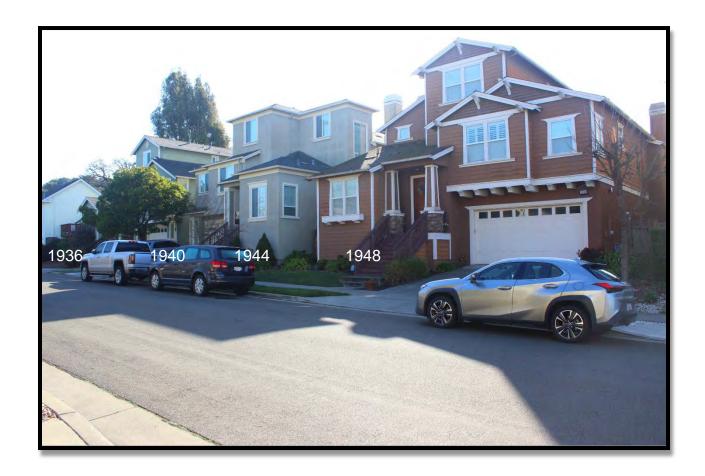

DRIVE (ACROSS VACANT PARCEL 1960 COOPER DR)





### PROJECT SITE: 1964 COOPER DR

O3.0 VIEWED FROM WEST, ACCESS DRIVE (ACROSS VACANT PARCEL 1960 COOPER DR)





### **COMPOSITE: PROJECT SITE 1964 COOPER DR**

O3.1 VIEWED FROM SOUTHWEST, ACCESS DRIVE
(ACROSS VACANT PARCEL 1960 COOPER DR)





# 1938 COOPER DR

**04.0** VIEWED FROM NORTHEAST





COMPOSITE: 1938 COOPER DR

**04.1** VIEWED FROM NORTHEAST





## 1936-40 COOPER DR

**05.0 VIEWED FROM NORTH** 





COMPOSITE: 1936-40 COOPER DR

**05.1** VIEWED FROM NORTH





# 1940 COOPER DR

06.0 VIEWED FROM NORTH





### 1940-52 COOPER DR

**07.0 VIEWED FROM NORTHEAST** 





# 1948-52 COOPER DR

**08.0 VIEWED FROM NORTHEAST** 





### 1948-52 COOPER DR

09.0 VIEWED FROM NORTH





COMPOSITE: 1948-52 COOPER DR

09.1 VIEWED FROM NORTH





# 1936-48 COOPER DR





## 1972 COOPER DR





## 1968 COOPER DR





# 1380 GORDON LN





## 1380 GORDON LN





### 1386 GORDON LN

15 VIEWED FROM SOUTH