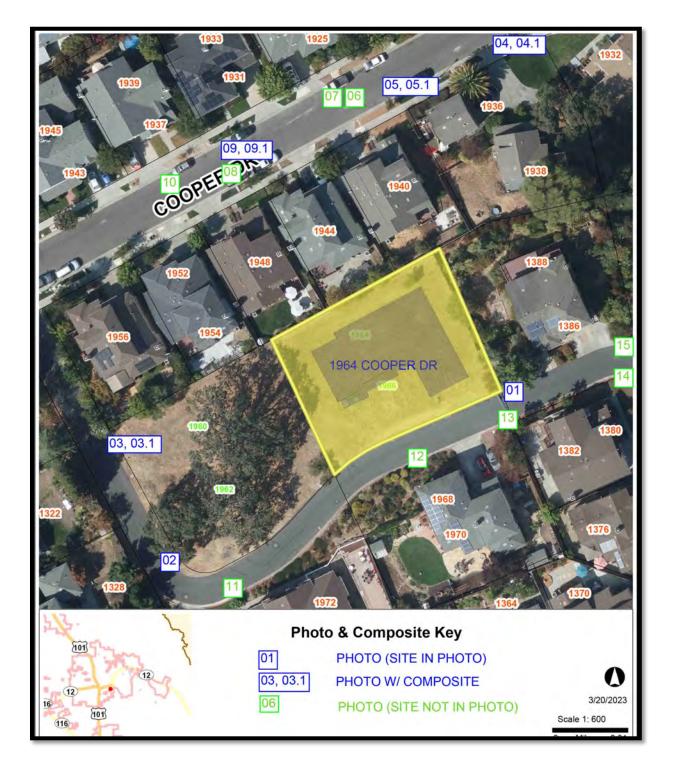

# **PROPOSED RESIDENCE**

**SOUTH ELEVATION** 

VIEWED FROM COOPER DR, ACCESS DRIVE

PROJECT SITE: 1964 COOPER DR

O1 VIEWED FROM SOUTHEAST, ACCESS DRIVE

## PROJECT SITE: 1964 COOPER DR

O2 VIEWED FROM SOUTHWEST, ACCESS DRIVE (ACROSS VACANT PARCEL 1960 COOPER DR)

### PROJECT SITE: 1964 COOPER DR

O3.0 VIEWED FROM WEST, ACCESS DRIVE (ACROSS VACANT PARCEL 1960 COOPER DR)

### **COMPOSITE: PROJECT SITE 1964 COOPER DR**

O3.1 VIEWED FROM SOUTHWEST, ACCESS DRIVE
(ACROSS VACANT PARCEL 1960 COOPER DR)

# 1938 COOPER DR

**04.0** VIEWED FROM NORTHEAST

COMPOSITE: 1938 COOPER DR

**04.1** VIEWED FROM NORTHEAST

## 1936-40 COOPER DR

**05.0 VIEWED FROM NORTH** 

COMPOSITE: 1936-40 COOPER DR

**05.1** VIEWED FROM NORTH

# 1940 COOPER DR

06.0 VIEWED FROM NORTH

### 1940-52 COOPER DR

**07.0 VIEWED FROM NORTHEAST** 

# 1948-52 COOPER DR

**08.0 VIEWED FROM NORTHEAST** 

### 1948-52 COOPER DR

09.0 VIEWED FROM NORTH

COMPOSITE: 1948-52 COOPER DR

09.1 VIEWED FROM NORTH

# 1936-48 COOPER DR

## 1972 COOPER DR

## 1968 COOPER DR

# 1380 GORDON LN

## 1380 GORDON LN

### 1386 GORDON LN

15 VIEWED FROM SOUTH