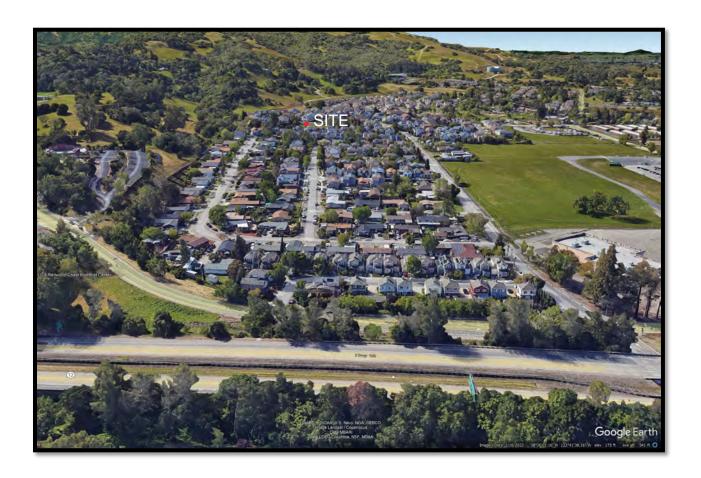

3.20.23

### **VISUAL ANALYSIS**

1964 Cooper Dr Santa Rosa



## **SITE LOCATION**





### **SITE LOCATION**

VIEWED FROM NORTH
ABOVE BURBANK NEIGHBORHOOD





# **SITE LOCATION**

VIEWED FROM NORTH

ABOVE HIGHWAY 12









# **PROPOSED RESIDENCE**

**SOUTH ELEVATION** 

VIEWED FROM COOPER DR, ACCESS DRIVE





PROJECT SITE: 1964 COOPER DR

O1 VIEWED FROM SOUTHEAST, ACCESS DRIVE





## PROJECT SITE: 1964 COOPER DR

O2 VIEWED FROM SOUTHWEST, ACCESS DRIVE (ACROSS VACANT PARCEL 1960 COOPER DR)





### PROJECT SITE: 1964 COOPER DR

O3.0 VIEWED FROM WEST, ACCESS DRIVE (ACROSS VACANT PARCEL 1960 COOPER DR)





### **COMPOSITE: PROJECT SITE 1964 COOPER DR**

O3.1 VIEWED FROM SOUTHWEST, ACCESS DRIVE
(ACROSS VACANT PARCEL 1960 COOPER DR)





# 1938 COOPER DR

**04.0** VIEWED FROM NORTHEAST





COMPOSITE: 1938 COOPER DR

**04.1** VIEWED FROM NORTHEAST





## 1936-40 COOPER DR

**05.0 VIEWED FROM NORTH** 





COMPOSITE: 1936-40 COOPER DR

**05.1*