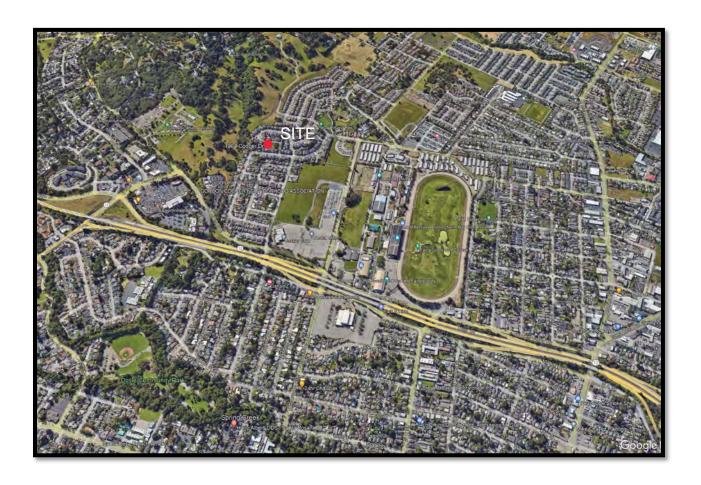

3.20.23

### **VISUAL ANALYSIS**

1964 Cooper Dr Santa Rosa



## **SITE LOCATION**





### **SITE LOCATION**

VIEWED FROM NORTH
ABOVE BURBANK NEIGHBORHOOD





# **SITE LOCATION**

VIEWED FROM NORTH

ABOVE HIGHWAY 12









# **PROPOSED RESIDENCE**

**SOUTH ELEVATION** 

VIEWED FROM COOPER DR, ACCESS DRIVE





PROJECT SITE: 1964 COOPER DR

O1 VIEWED FROM SOUTHEAST, ACCESS DRIVE





## PROJECT SITE: 1964 COOPER DR

O2 VIEWED FROM SOUTHWEST, ACCESS DRIVE (ACROSS VACANT PARCEL 1960 COOPER DR)





### PROJECT SITE: 1964 COOPER DR

O3.0 VIEWED FROM WEST, ACCESS DRIVE (ACROSS VACANT PARCEL 1960 COOPER DR)





### **COMPOSITE: PROJECT SITE 1964 COOPER DR**

O3.1 VIEWED FROM SOUTHWEST, ACCESS DRIVE
(ACROSS VACANT PARCEL 1960 COOPER DR)





# 1938 COOPER DR

**04.0** VIEWED FROM NORTHEAST





COMPOSITE: 1938 COOPER DR

**04.1** VIEWED FROM NORTHEAS