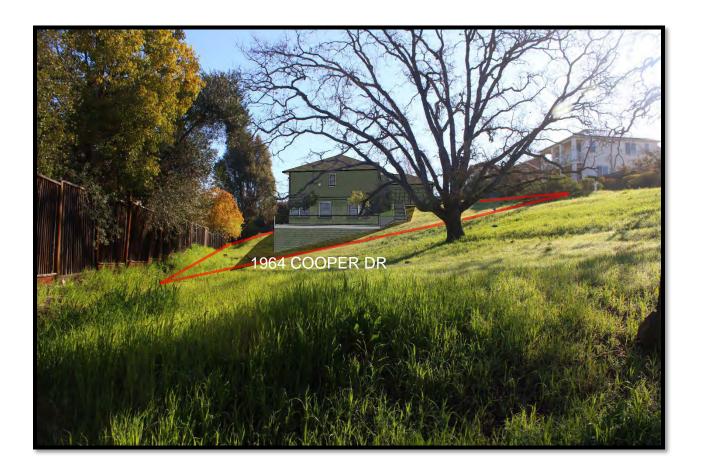

### **COMPOSITE: PROJECT SITE 1964 COOPER DR**

O3.1 VIEWED FROM SOUTHWEST, ACCESS DRIVE
(ACROSS VACANT PARCEL 1960 COOPER DR)