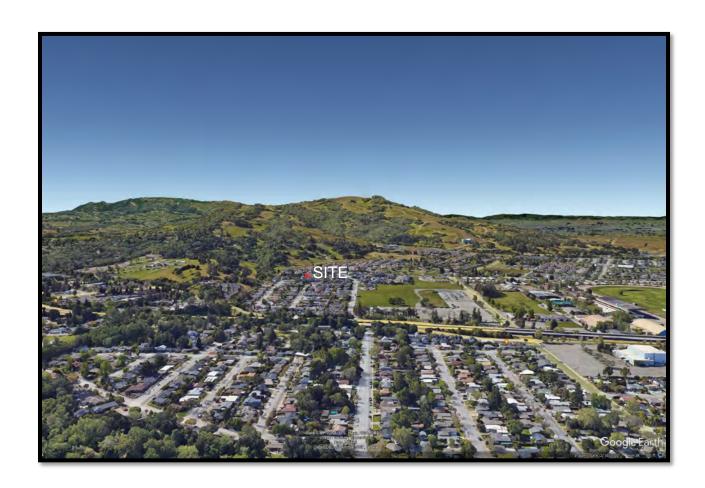

3.20.23

### **VISUAL ANALYSIS**

1964 Cooper Dr Santa Rosa



## **SITE LOCATION**





### **SITE LOCATION**

VIEWED FROM NORTH
ABOVE BURBANK NEIGHBORHOOD





# **SITE LOCATION**

VIEWED FROM NORTH

ABOVE HIGHWAY 12









# **PROPOSED RESIDENCE**

**SOUTH ELEVATION** 

VIEWED FROM COOPER DR, ACCESS DRIVE





PROJECT SITE: 1964 COOPER DR

O1 VIEWED FROM SOUTHEAST, ACCESS DRIVE





## PROJECT SITE: 1964 COOPER DR

O2 VIEWED FROM SOUTHWEST, ACCESS DRIVE (ACROSS VACANT PARCEL 1960 COOPER DR)





### PROJECT SITE: 1964 COOPER DR

O3.0 VIEWED FROM WEST, ACCESS DRIVE (ACROSS VACANT PARCEL 1960 COOPER DR)





### **COMPOSITE: PROJECT SITE 1964 COOPER DR**

O3.1 VIEWED FROM SOUTHWEST, ACCESS DRIVE
(ACROSS VACANT PARCEL 1960 COOPER DR)





# 1938 COOPER DR

**04.0** VIEWED FROM NORTHEAST





COMPOSITE: 1938 COOPER DR

**04.1** VIEWED FROM NORTHEAST





## 1936-40 COOPER D