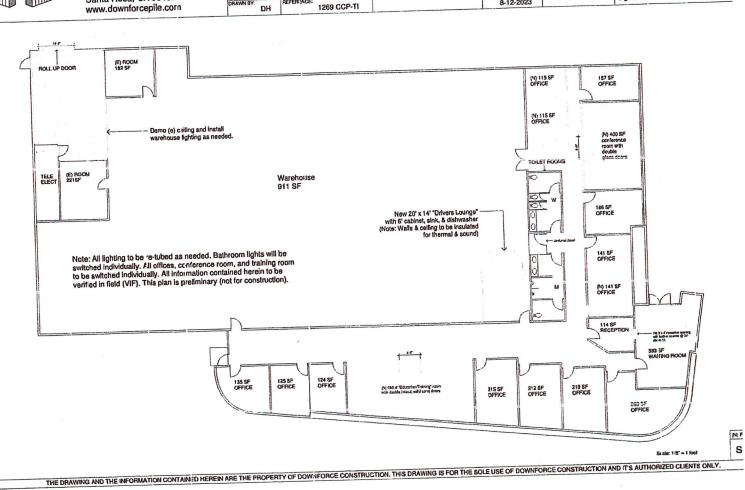

DOWNFORCE CONSTRUCTION 3200 Dutton Ave., Suite 212 Santa Rosa, CA 95407 www.downforcepile.com

PRELIMINARY DESIGN

Medic Ambulance Floor Plan SK-1

1269 Corporate Center Pkwy. Santa Rosa, CA 95407

8-12-2023

Yes / No Design Approved: SRCCA Client Name: