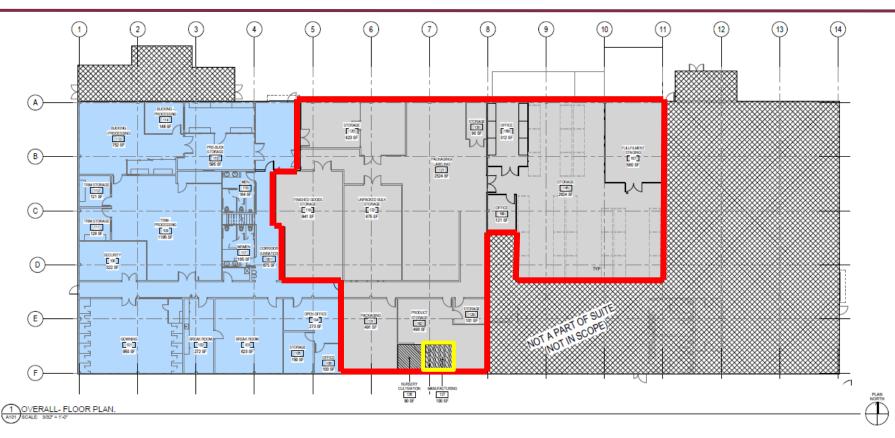

# 2717 Giffen Ave Approved Floor Plan

LEGEND

<u>1966</u>

PROCESSOR PREMISE (NO CHANGE IN AREA) - 7,705 GSF

NOT A PART OF SUITE - 9,363 GSF

MIRCROBUSINESS PREMISE - 9,715 GSF

DISTRIBUTION PREMISE - 9,258 NSF NURSERY CULTIVATION - 90 NSF MANUFACTURING - 100 NSF 100 sf of manufacturing9,258 sf of distribution90 sf of nursery

# 2717 Giffen Ave Proposed Floor Plan

LEGEND

 $\otimes$ 

NOT A PART OF SUITE - 9,363 GSF

PROCESSOR PREMISES (NO CHANGE IN AREA) - 7,705 GSF

MICROBUSINESS PREMISES - 9,715 GSF

494 sf of manufacturing8,864 sf of distribution90 sf of nursery