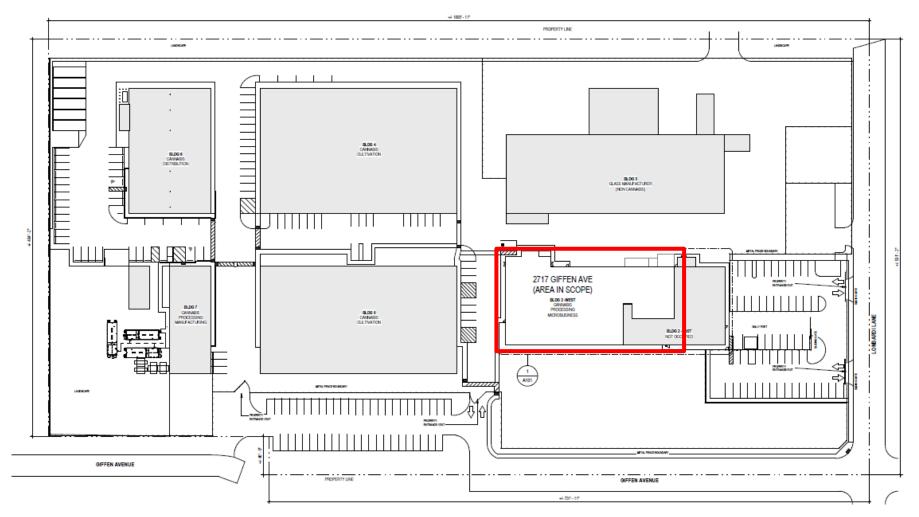

# **GB2, LLC: Floor Plan Amendment** Minor Conditional Use Permit File No.CUP23-026

2717 Giffen Ave

June 15, 2023

Monet Sheikhali, Senior Planner Planning and Economic Development



The proposed project consists of floor plan modification to an approved Cannabis Microbusiness (Type 12), the new floor area breakdown would be:

- 494 sf of manufacturing
- 8,864 sf of distribution
- 90 sf of nursery



#### 2717 Giffen Ave

Zone: IL GP: General Industry





# 2717 Giffen Ave Project Site





### 2717 Giffen Ave Site Plan





# 2717 Giffen Ave Approved Floor Plan



LEGEND



<u>1966</u>

PROCESSOR PREMISE (NO CHANGE IN AREA) - 7,705 GSF

NOT A PART OF SUITE - 9,363 GSF

MIRCROBUSINESS PREMISE - 9,715 GSF

DISTRIBUTION PREMISE - 9,258 NSF NURSERY CULTIVATION - 90 NSF MANUFACTURING - 100 NSF 100 sf of manufacturing9,258 sf of distribution90 sf of nursery



# 2717 Giffen Ave Proposed Floor Plan



LEGEND

 $\otimes$ 

NOT A PART OF SUITE - 9,363 GSF

PROCESSOR PREMISES (NO CHANGE IN AREA) - 7,705 GSF

MICROBUSINESS PREMISES - 9,715 GSF

494 sf of manufacturing8,864 sf of distribution90 sf of nursery



2717 Giffen Ave

#### **Cannabis general operating requirements**

- Security
- Odor
- Lighting





The proposed project has been reviewed in compliance with the California Environmental Quality Act (CEQA) an