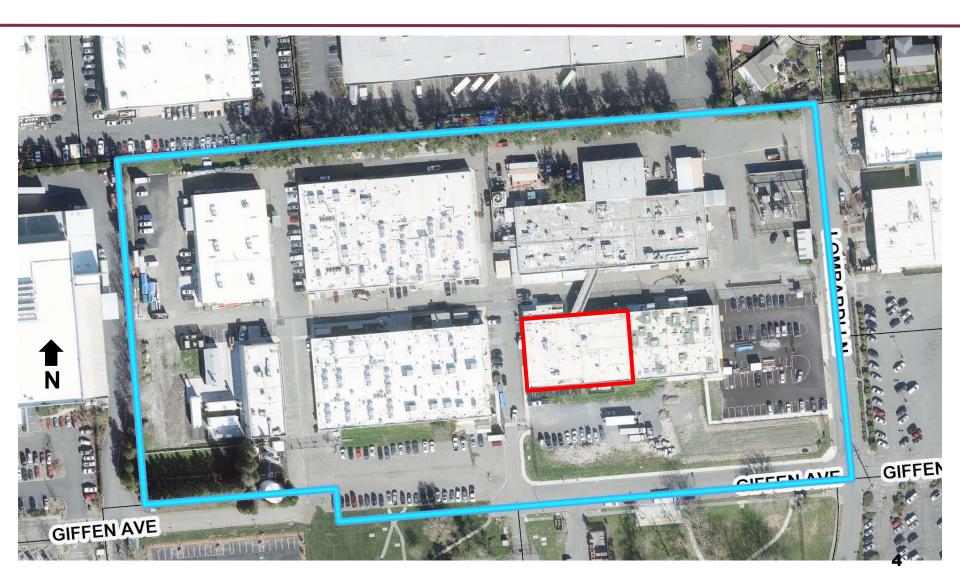

# **GB2, LLC: Floor Plan Amendment** Minor Conditional Use Permit File No.CUP23-026

2717 Giffen Ave

June 15, 2023

Monet Sheikhali, Senior Planner Planning and Economic Development



The proposed project consists of floor plan modification to an approved Cannabis Microbusiness (Type 12), the new floor area breakdown would be:

- 494 sf of manufacturing
- 8,864 sf of distribution
- 90 sf of nursery



#### 2717 Giffen Ave

Zone: IL GP: General Industry





# 2717 Giffen Ave Project Site





### 2717 Giffen Ave Site Plan





# 2717 Giffen Ave Approved Floor Plan



LEGEND



<u>1966</u>

PROCESSOR PREMISE (NO CHANGE IN AREA) - 7,705 GSF

NOT A PART OF SUITE - 9,363 GSF

MIRCROBUSINESS PREMISE - 9,715 GSF

DISTRIBUTION PREMISE - 9,258 NSF NURSERY CULTIVATION - 90 NSF MANUFACTURING - 100 NSF 100 sf of manufacturing9,258 sf of distribution90 sf of nursery



# 2717 Giffen Ave Proposed Floor Plan



LEGEND

 $\otimes$ 

NOT A PART OF SUITE - 9,363 GSF

PROCESSOR PREMISES (NO CHANGE IN AREA) - 7,705 GSF

MICROBUSINESS PREMISES - 9,715 GSF

494 sf of manufacturing8,864 sf of distribution90 sf of nursery



2717 Giffen Ave

#### **Cannabis general operating requirements**

- Security
- Odor
- Lighting





The proposed project has been reviewed in compliance with the California