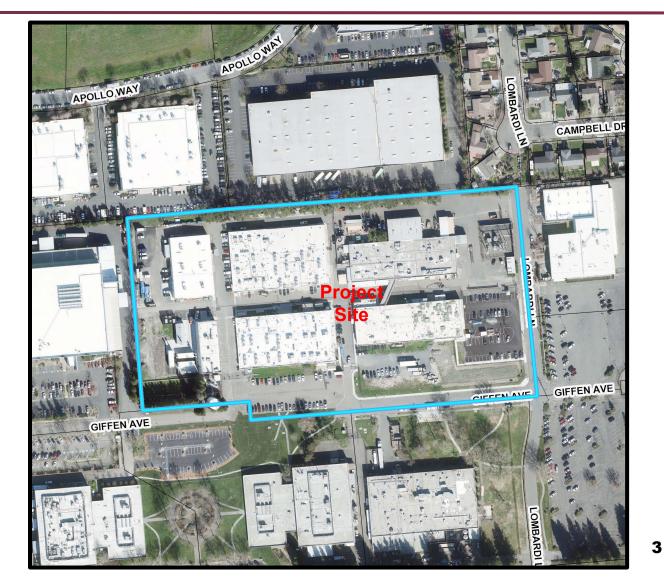

# **GB2, LLC: Floor Plan Amendment** Minor Conditional Use Permit File No.CUP23-026

2717 Giffen Ave

June 15, 2023

Monet Sheikhali, Senior Planner Planning and Economic Development



The proposed project consists of floor plan modification to an approved Cannabis Microbusiness (Type 12), the new floor area breakdown would be:

- 494 sf of manufacturing
- 8,864 sf of distribution
- 90 sf of nursery



#### 2717 Giffen Ave

Zone: IL GP: General Industry





# 2717 Giffen Ave Project Site





### 2717 Giffen Ave Site Plan





# 2717 Giffen Ave Approved Floor Plan



LEGEND



<u>1966</u>

PROCESSOR PREMISE (NO CHANGE IN AREA) - 7,705 GSF

NOT A PART OF SUITE - 9,363 GSF

MIRCROBUSINESS PREMISE - 9,715 GSF

DISTRIBUTION PREMISE - 9,258 NSF NURSERY CULTIVATION - 90 NSF MANUFACTURING - 100 NSF 100 sf of manufacturing9,258 sf of distribution90 sf of nursery



# 2717 Giffen Ave Proposed Floor Plan



LEGEND

 $\otimes$ 

NOT A PART OF SUITE - 9,363 GSF

PROCESSOR PREMISES (NO CHANGE IN AREA) - 7,705 GSF

MICROBUSINESS PREMISES - 9,715 GSF

494 sf of manufacturing8,864 sf of distribution90 sf of nursery



2717 Giffen Ave

#### **Cannabis general operating requirements**

- Security
- Odor
- Lighting





The proposed project has been reviewe