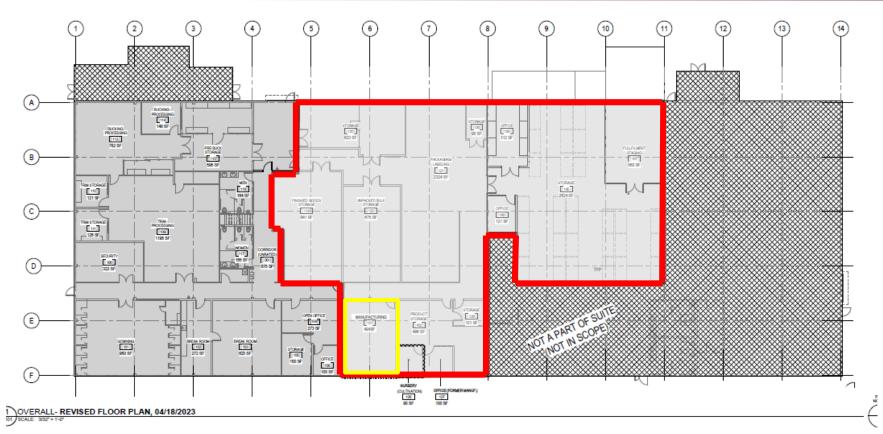

# 2717 Giffen Ave Proposed Floor Plan

LEGEND

 $\otimes$ 

NOT A PART OF SUITE - 9,363 GSF

PROCESSOR PREMISES (NO CHANGE IN AREA) - 7,705 GSF

MICROBUSINESS PREMISES - 9,715 GSF

494 sf of manufacturing8,864 sf of distribution90 sf of nursery