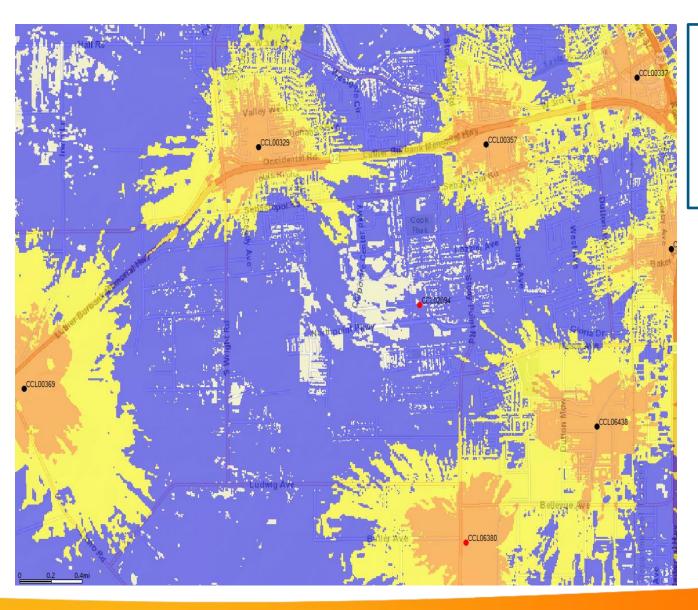

## **LTE 700 Existing Coverage**

- Reliable Service Indoors/Outdoors
- Reliable Coverage in Transit Indoor Coverage Less Reliable
- Reliable Coverage Outdoors Only Indoor Coverage Less Reliable
- Existing site
- Proposed site