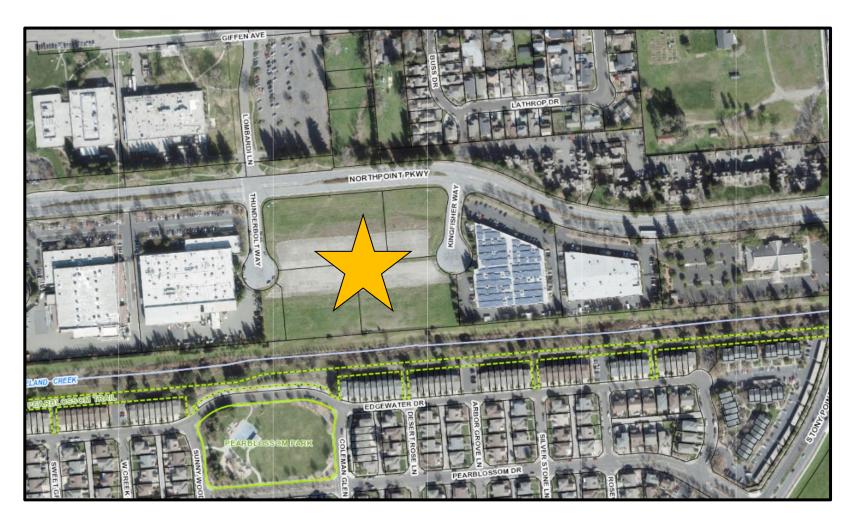

# Northpoint Commerce Center

(DR23-007)



1408, 1416 & 1420 Thunderbolt Way, Santa Rosa

June 22, 2023

Suzanne Hartman, City Planner Planning and Economic Development



# Construct an Industrial Building, Northpoint Commerce Center

- Approximately 114,884-square-feet
- 6.81 Acre site
- Four parcels
- Access of Kingfisher Way and Thunderbolt Way



# Neighborhood Context





#### 1408, 1416 & 1420 Thunderbolt Way





#### General Plan, Specific Plan & Zoning

# General Plan Land Use Designation: General Industry Zoning: General Industrial





# **Proposed Site Plan**





# Proposed Landscape Plan





# **Proposed Elevations**

Facing Northpoint Parkway (North Elevation)









The Planning and Economic Development Department requests that the Waterways Advisory Committee provide comments and direction for the proposed commerce center located at 1408, 1416 and 1420 Thunderbolt Way.





Suzanne Hartman, City Planner Planning and Economic Development

SHartman@SRCity.org

(707) 543-4299