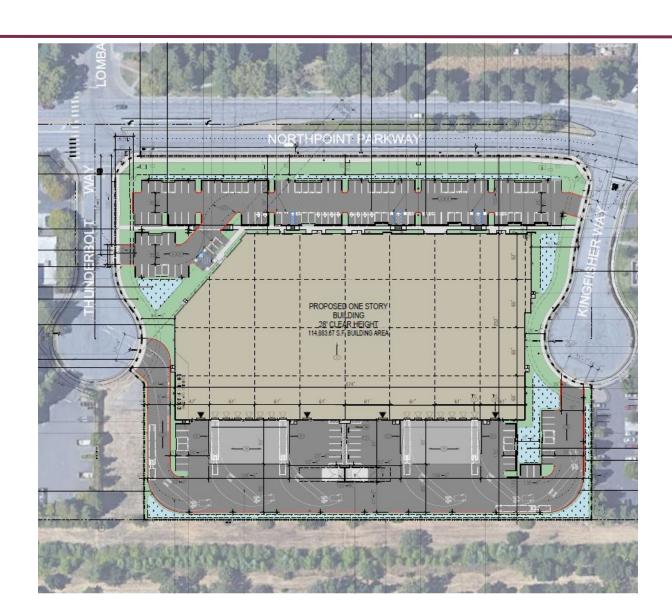

# **Proposed Site Plan**

# Construct an Industrial Building, Northpoint Commerce Center

- Approximately 114,884-square-feet
- 6.81 Acre site
- Four parcels
- Access of Kingfisher Way and Thunderbolt Way