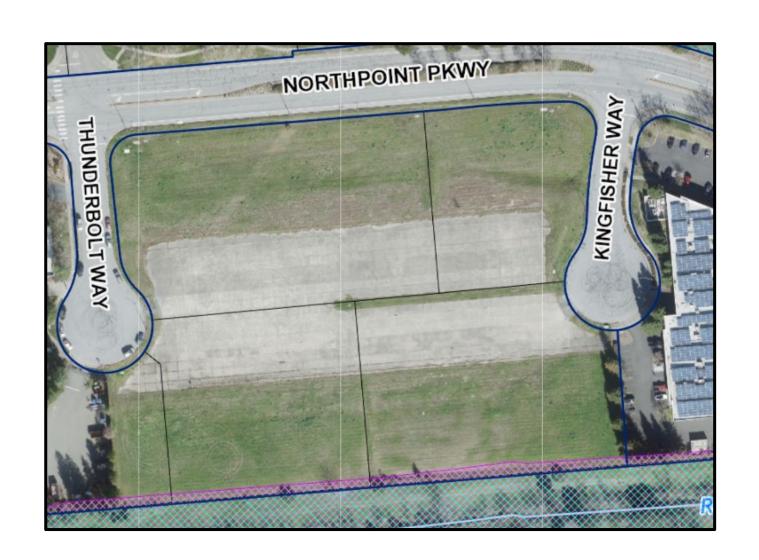

# Construct an Industrial Building, Northpoint Commerce Center

- Approximately 114,884-square-feet
- 6.81 Acre site
- Four parcels
- Access of Kingfisher Way and Thunderbolt Way

# **Proposed Site Plan**