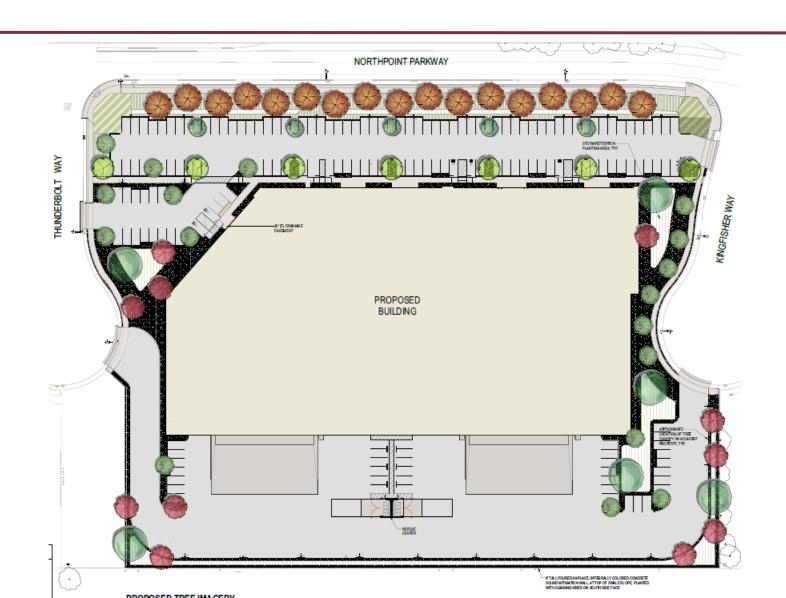

# Northpoint Commerce Center

(DR23-007)



1408, 1416 & 1420 Thunderbolt Way, Santa Rosa

June 22, 2023

Suzanne Hartman, City Planner Planning and Economic Development



# Construct an Industrial Building, Northpoint Commerce Center

- Approximately 114,884-square-feet
- 6.81 Acre site
- Four parcels
- Access of Kingfisher Way and Thunderbolt Way



# Neighborhood Context





#### 1408, 1416 & 1420 Thunderbolt Way





#### General Plan, Specific Plan & Zoning

# General Plan Land Use Designation: General Industry Zoning: General Industrial





# **Proposed Site Plan**





# Proposed Landscape Plan





# **Proposed Elevations**

Facing Northpoint Parkway (North Elevation)









The Planning and Economic Development Department requests that the Waterways Advisory Committee provide comments and direction for the proposed commerce center located at 1408, 1416 and 1420 Thunderbolt Way.





Suzanne Hartman, City Planner Planning and Economic Development

SHartman@SRCity.org

(707) 543-4299