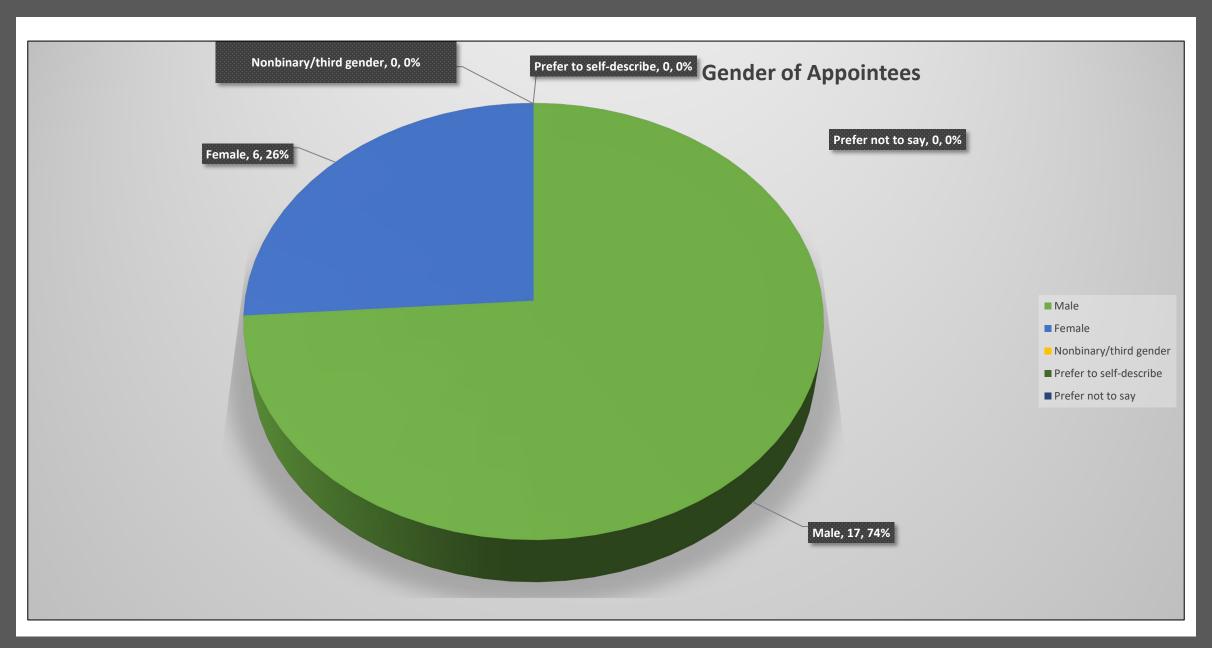

#### 2022 Appointees

- 23 appointments made
- 100% reported gender, race/ethnicity, and geographical information