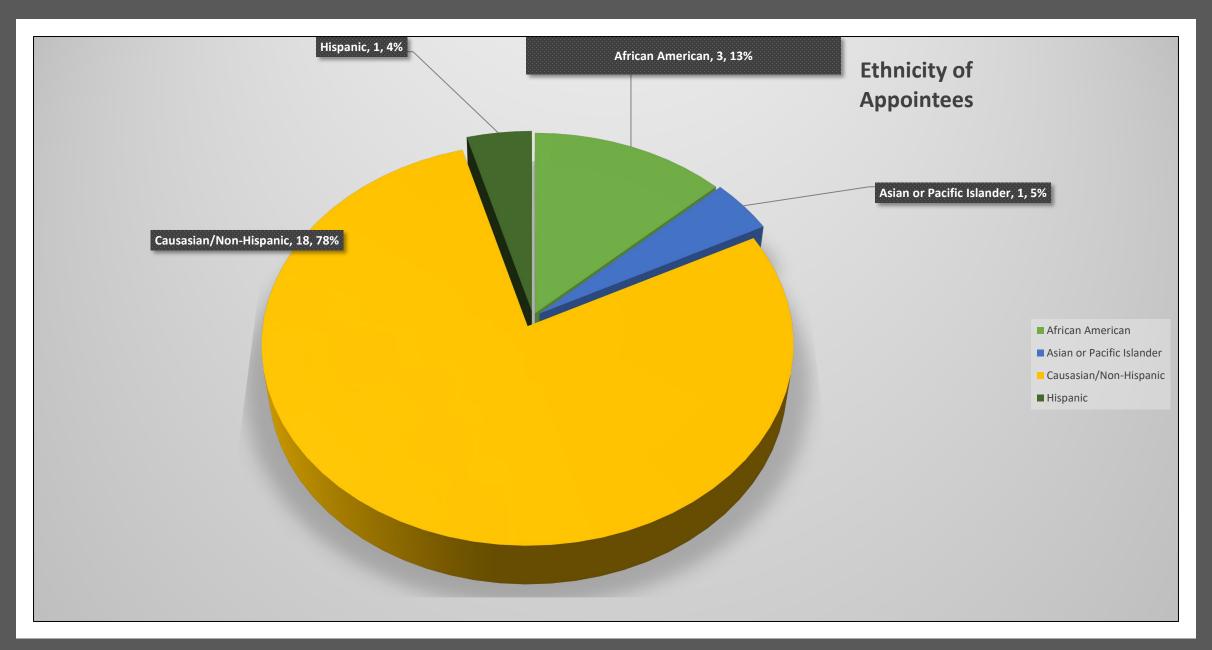

#### 2022 Appointees

- 23 appointments made
- 100% reported gender, race/ethnicity, and geographical information