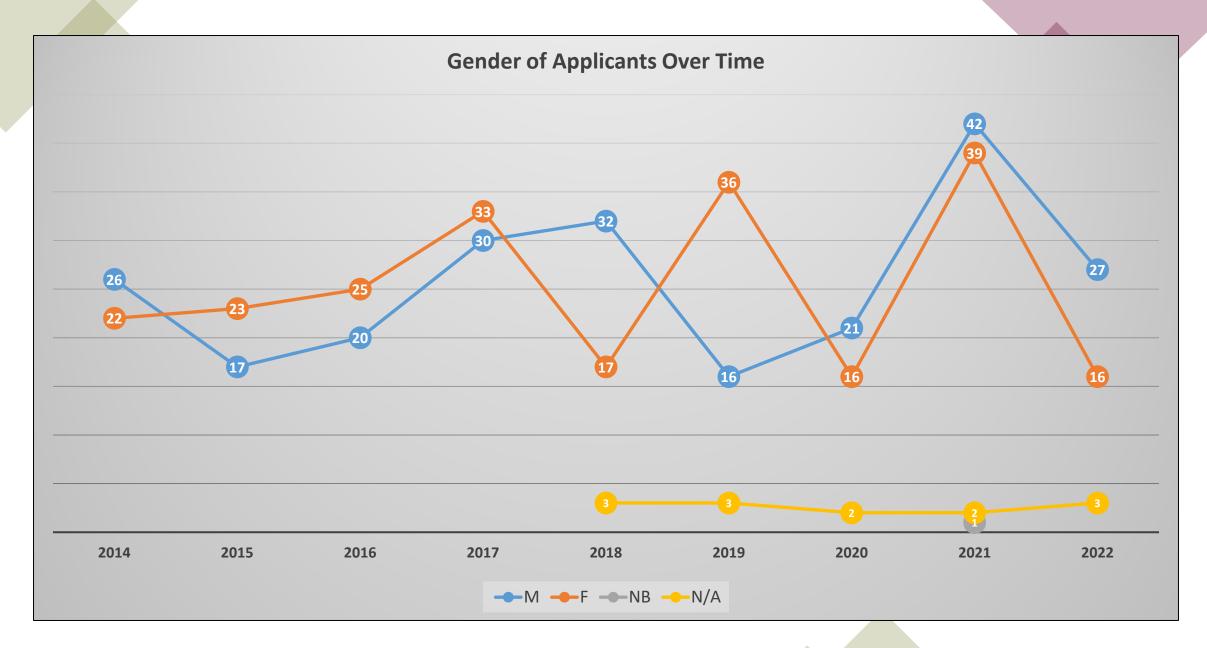

### Trends Over Years

|      | Gender |    |    |     | Race/Ethnicity |   |    |      |       |     |     | Geographic Location |    |    |    |    |     |  |
|------|--------|----|----|-----|----------------|---|----|------|-------|-----|-----|---------------------|----|----|----|----|-----|--|
| Year | M      | F  | NB | N/A | w              | н | В  | A/PI | AI/AN | O/M | N/A | NE                  | NW | SE | SW | С  | N/A |  |
| 2014 | 26     | 22 |    |     | 35             | 6 | 1  | 0    | 0     | 1   |     | 18                  | 5  | 6  | 2  | 2  |     |  |
| 2015 | 17     | 23 |    |     | 28             | 5 | 1  | 1    | 0     | 1   |     | 17                  | 6  | 4  | 1  | 4  |     |  |
| 2016 | 20     | 25 |    |     | 35             | 6 | 2  | 2    | 0     | 1   |     | 21                  | 8  | 6  | 0  | 6  |     |  |
| 2017 | 30     | 33 |    |     | 47             | 9 | 2  | 2    | 0     | 2   |     | 25                  | 12 | 11 | 3  | 10 |     |  |
| 2018 | 32     | 17 |    | 3   | 37             | 2 | 3  | 1    | 2     | 2   | 5   | 20                  | 9  | 6  | 7  | 9  | 1   |  |
| 2019 | 16     | 36 |    | 3   | 32             | 9 | 0  | 2    | 3     | 3   | 6   | 12                  | 14 | 10 | 3  | 6  | 10  |  |
| 2020 | 21     | 16 |    | 2   | 25             | 5 | 1  | 0    | 0     | 3   | 5   | 12                  | 9  | 8  | 2  | 8  |     |  |
| 2021 | 42     | 39 | 1  | 2   | 51             | 3 | 12 | 3    | 2     | 8   | 5   | 25                  | 23 | 11 | 11 | 12 | 2   |  |
| 2022 | 27     | 16 |    | 3   | 29             | 6 | 1  | 2    | 1     | 5   | 2   | 14                  | 9  | 9  | 7  | 5  | 2   |  |