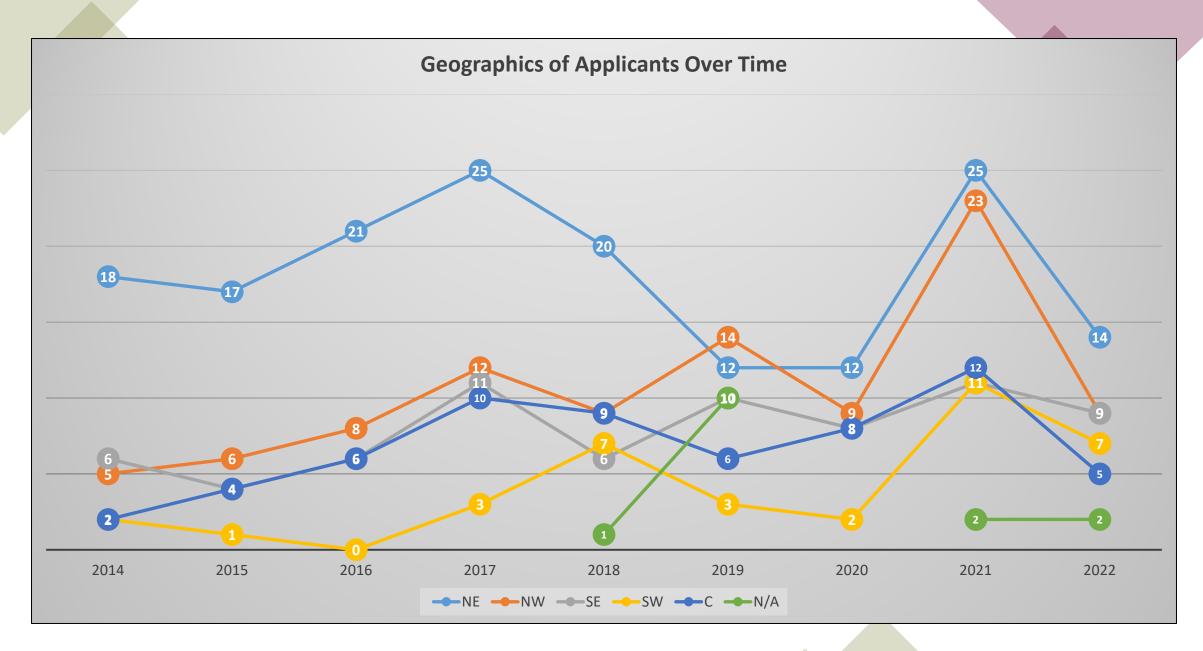

### Trends Over Years

|      | Gender |    |    |     | Race/Ethnicity |   |    |      |       |     |     | Geographic Location |    |    |    |    |     |  |
|------|--------|----|----|-----|----------------|---|----|------|-------|-----|-----|---------------------|----|----|----|----|-----|--|
| Year | M      | F  | NB | N/A | w              | н | В  | A/PI | AI/AN | O/M | N/A | NE                  | NW | SE | SW | С  | N/A |  |
| 2014 | 26     | 22 |    |     | 35             | 6 | 1  | 0    | 0     | 1   |     | 18                  | 5  | 6  | 2  | 2  |     |  |
| 2015 | 17     | 23 |    |     | 28             | 5 | 1  | 1    | 0     | 1   |     | 17                  | 6  | 4  | 1  | 4  |     |  |
| 2016 | 20     | 25 |    |     | 35             | 6 | 2  | 2    | 0     | 1   |     | 21                  | 8  | 6  | 0  | 6  |     |  |
| 2017 | 30     | 33 |    |     | 47             | 9 | 2  | 2    | 0     | 2   |     | 25                  | 12 | 11 | 3  | 10 |     |  |
| 2018 | 32     | 17 |    | 3   | 37             | 2 | 3  | 1    | 2     | 2   | 5   | 20                  | 9  | 6  | 7  | 9  | 1   |  |
| 2019 | 16     | 36 |    | 3   | 32             | 9 | 0  | 2    | 3     | 3   | 6   | 12                  | 14 | 10 | 3  | 6  | 10  |  |
| 2020 | 21     | 16 |    | 2   | 25             | 5 | 1  | 0    | 0     | 3   | 5   | 12                  | 9  | 8  | 2  | 8  |     |  |
| 2021 | 42     | 39 | 1  | 2   | 51             | 3 | 12 | 3    | 2     | 8   | 5   | 25                  | 23 | 11 | 11 | 12 | 2   |  |
| 2022 | 27     | 16 |    | 3   | 29             | 6 | 1  | 2    | 1     | 5   | 2   | 14                  | 9  | 9  | 7  | 5  | 2   |  |