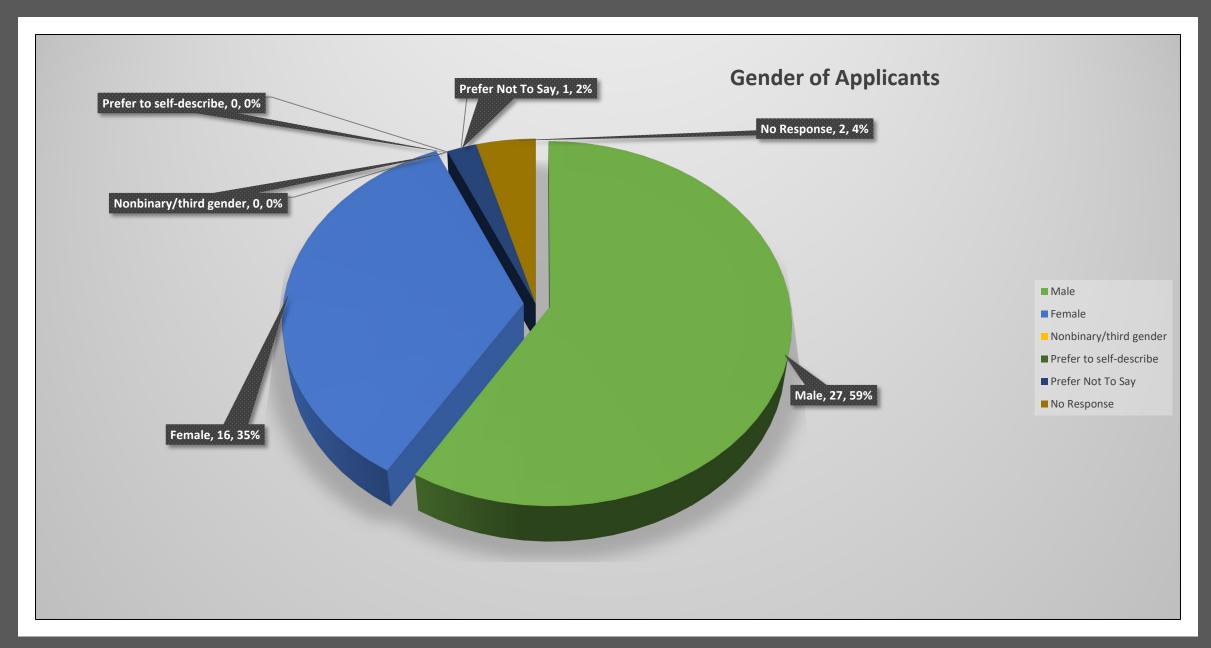

#### 2022 Applicants

- 66 Applications (46 unique)
- 93% reported gender information
- 96% reported race/ethnicity information
- 96% reported home address that could be mapped