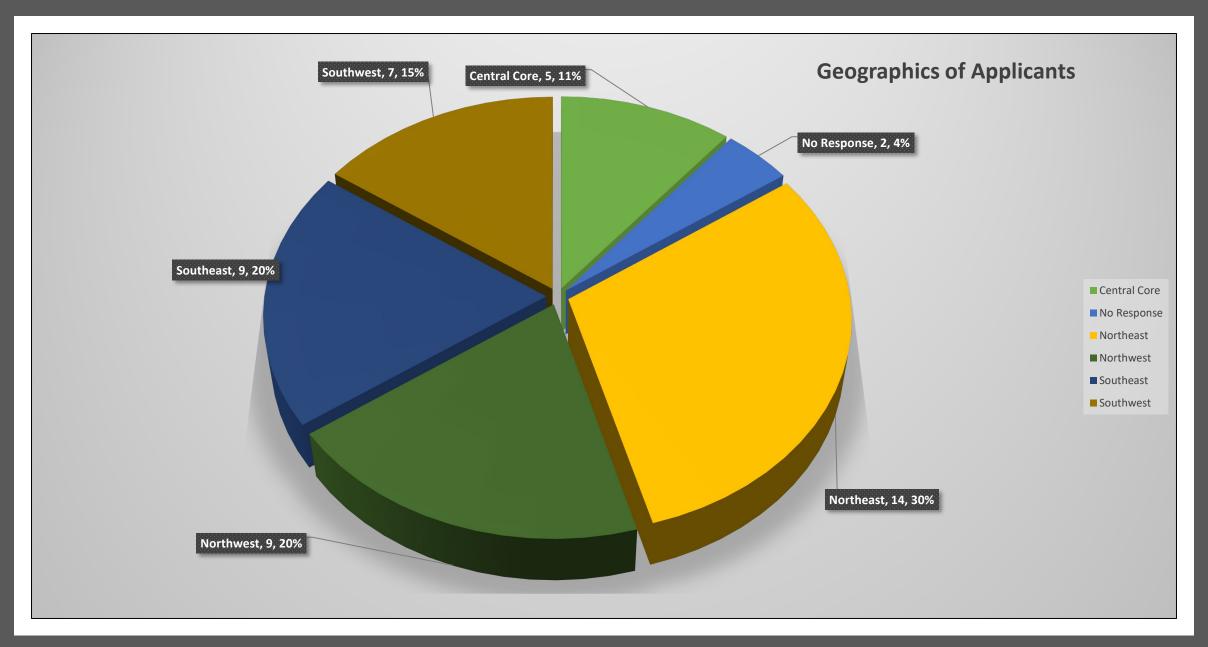

#### 2022 Applicants

- 66 Applications (46 unique)
- 93% reported gender information
- 96% reported race/ethnicity information
- 96% reported home address that could be mapped