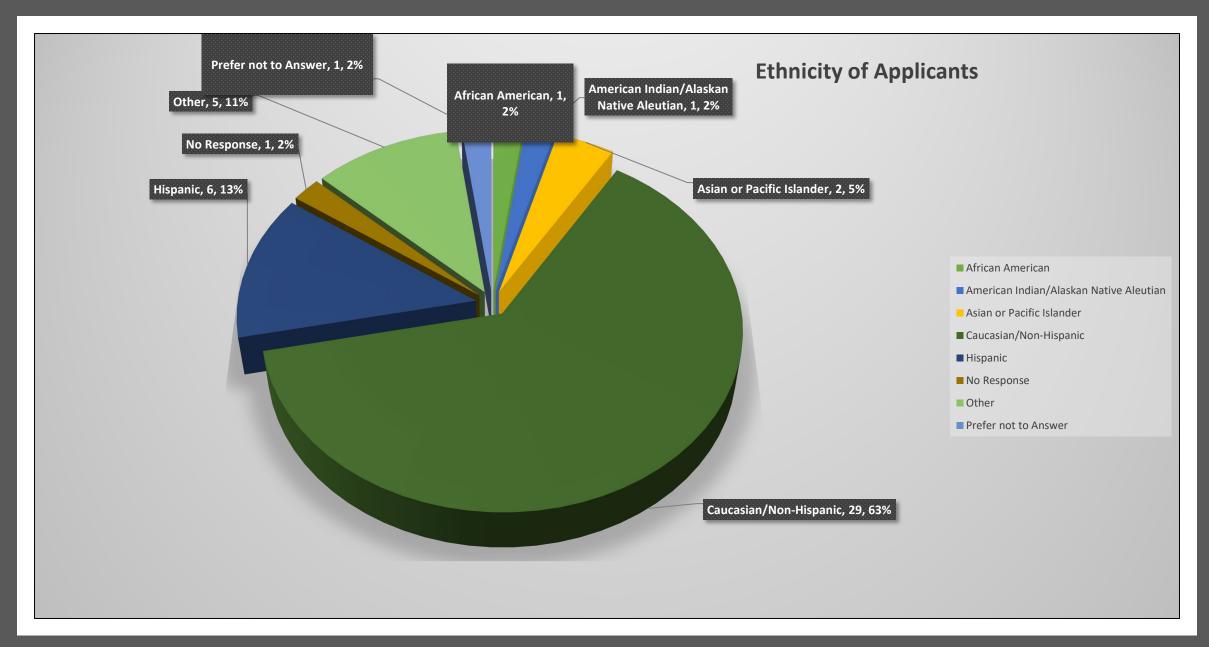

#### 2022 Applicants

- 66 Applications (46 unique)
- 93% reported gender information
- 96% reported race/ethnicity information
- 96% reported home address that could be mapped