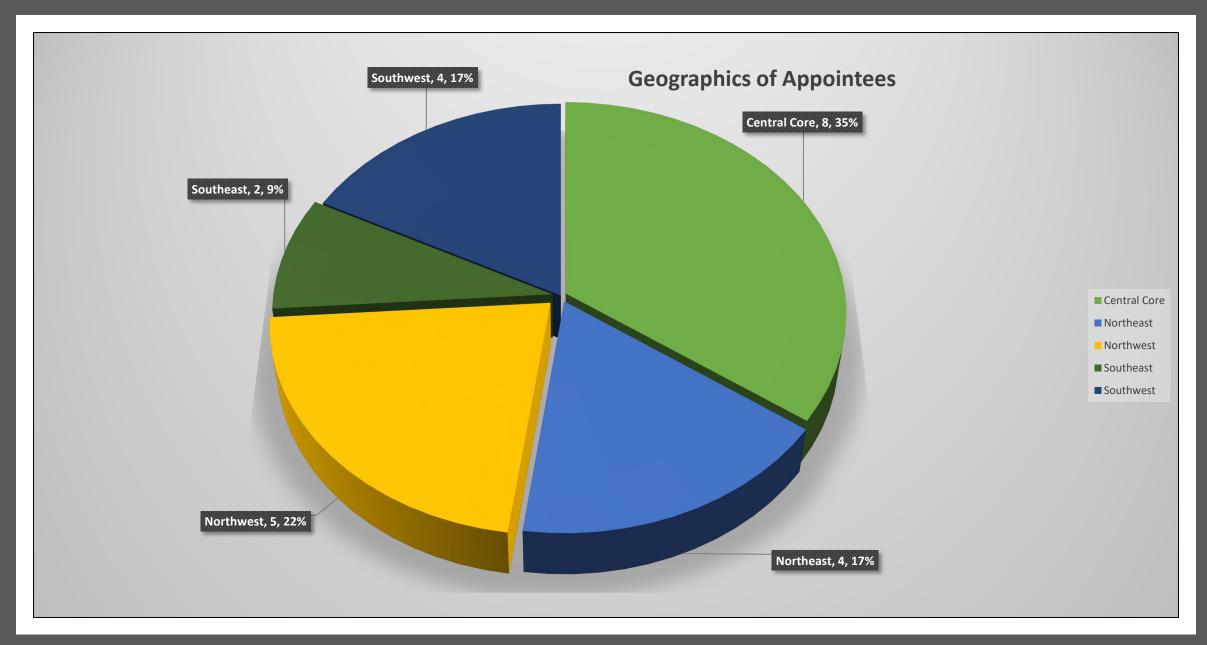

#### 2022 Appointees

- 23 appointments made
- 100% reported gender, race/ethnicity, and geographical information

# Geographics of Appointees by Board (23)

|              | APPC | BPAB | BOCS | BPU | CAB | CHB | DRB | Meas. "O" | PB | PC | WAC | Total |
|--------------|------|------|------|-----|-----|-----|-----|-----------|----|----|-----|-------|
| Central Core | 1    | 1    |      |     | 2   | 1   |     |           |    | 1  | 2   | 8     |
| Northeast    |      |      |      | 1   |     |     |     | 1         | 1  |    | 1   | 4     |
| Northwest    |      |      | 1    |     | 3   |     |     |           | 1  |    |     | 5     |
| Southeast    |      |      |      |     | 1   |     | 1   |           |    |    |     | 2     |
| Southwest    |      |      |      |     |     |     |     | 2         |    |    | 2   | 4     |
| Total        | 1    | 1    | 1    | 1   | 6   | 1   | 1   | 3         | 2  | 1  | 5   | 23    |