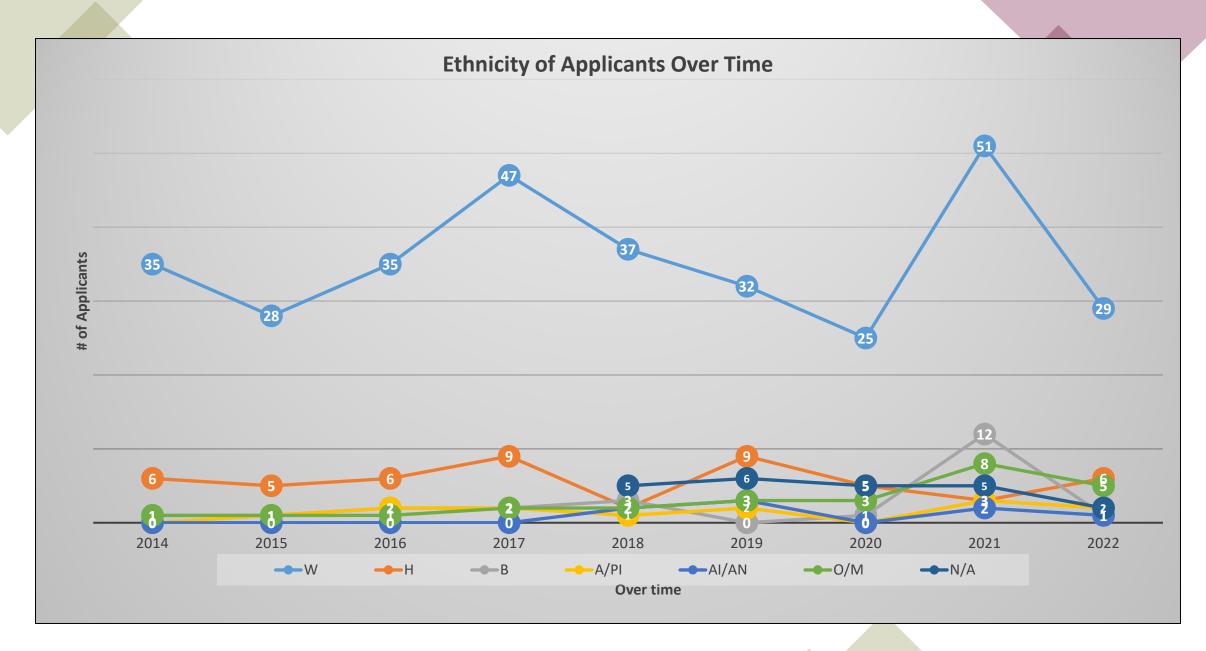

### Trends Over Years

|      | Gender |    |    |     | Race/Ethnicity |   |    |      |       |     |     | Geographic Location |    |    |    |    |     |  |
|------|--------|----|----|-----|----------------|---|----|------|-------|-----|-----|---------------------|----|----|----|----|-----|--|
| Year | M      | F  | NB | N/A | w              | н | В  | A/PI | AI/AN | O/M | N/A | NE                  | NW | SE | SW | С  | N/A |  |
| 2014 | 26     | 22 |    |     | 35             | 6 | 1  | 0    | 0     | 1   |     | 18                  | 5  | 6  | 2  | 2  |     |  |
| 2015 | 17     | 23 |    |     | 28             | 5 | 1  | 1    | 0     | 1   |     | 17                  | 6  | 4  | 1  | 4  |     |  |
| 2016 | 20     | 25 |    |     | 35             | 6 | 2  | 2    | 0     | 1   |     | 21                  | 8  | 6  | 0  | 6  |     |  |
| 2017 | 30     | 33 |    |     | 47             | 9 | 2  | 2    | 0     | 2   |     | 25                  | 12 | 11 | 3  | 10 |     |  |
| 2018 | 32     | 17 |    | 3   | 37             | 2 | 3  | 1    | 2     | 2   | 5   | 20                  | 9  | 6  | 7  | 9  | 1   |  |
| 2019 | 16     | 36 |    | 3   | 32             | 9 | 0  | 2    | 3     | 3   | 6   | 12                  | 14 | 10 | 3  | 6  | 10  |  |
| 2020 | 21     | 16 |    | 2   | 25             | 5 | 1  | 0    | 0     | 3   | 5   | 12                  | 9  | 8  | 2  | 8  |     |  |
| 2021 | 42     | 39 | 1  | 2   | 51             | 3 | 12 | 3    | 2     | 8   | 5   | 25                  | 23 | 11 | 11 | 12 | 2   |  |
| 2022 | 27     | 16 |    | 3   | 29             | 6 | 1  | 2    | 1     | 5   | 2   | 14                  | 9  | 9  | 7  | 5  | 2   |  |

### Comparison to Census Data - Ethnicity

|                                         | 3-year Average of Applicants | 2020 Census Ethnicity Data                         |
|-----------------------------------------|------------------------------|----------------------------------------------------|
| Caucasian/Non-Hispanic                  | 63%                          | 62.3%                                              |
| Hispanic                                | 10%                          | 34%                                                |
| Black or African American Alone         | 6%                           | 2%                                                 |
| API                                     | 3%                           | Asian Alone =5.9%<br>Other Pacific Islander at .4% |
| American Indian/Alaskan Native Aleutian | 1%                           | 1.2%                                               |
| Other/Multi-Racial                      | 10%                          | 8.9%                                               |
| Prefer not to say or no response        | 7%                           |                                                    |