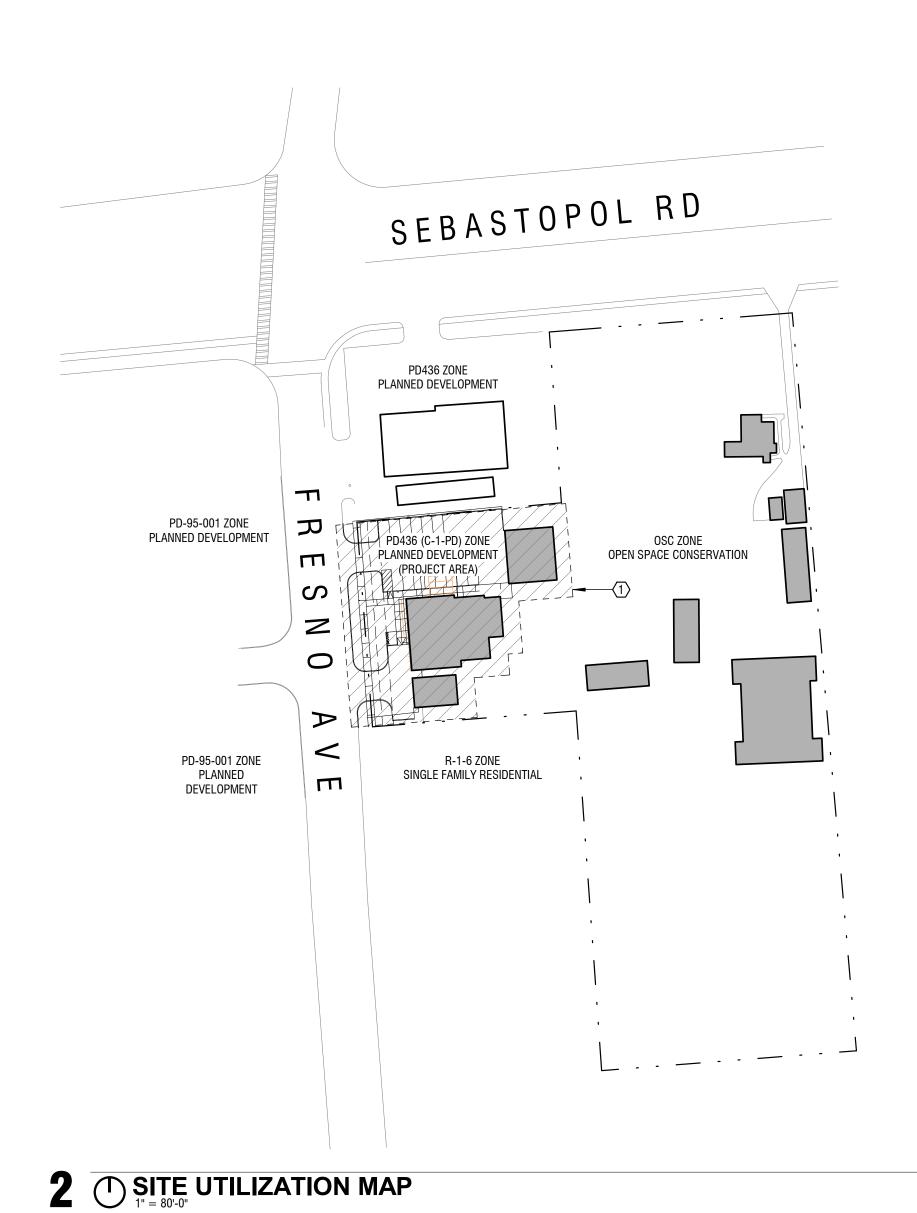

#### **SITE PLAN LEGEND**

| <br>PROPERTY LINE            |
|------------------------------|
| <br>SETBACK                  |
| FOUNDATION LINE              |
| <br>EAVES                    |
| <br>SEWER                    |
| <br>OVERHEAD ELECTRICAL WIRE |
| <br>WATER                    |

ANNING RECEIV

**SCHWARTZ** ARCHITECTURE

1653 FINLAW STREET SANTA ROSA, CA 95404 Tel 707 · 478 · 4949

**MATERIALS** BUILDING

/#\ Revisions

No. Revisions

OVERALL SITE PLAN

Project No.: 18-049-TI Drawn By: S/A Issue Date: 9-29-2022

DR3

THESE DRAWINGS ARE INSTRUMENTS OF SERVICE AND ARE THE SOLE PROPERTY OF SCHWARTZ ARCHITECTURE. ANY USE WITHOUT WRITTEN CONSENT IS PROHIBITED.

FRESNO .

AVE

SEBASTOPOL RD

APN: 035-101-006

APN: 035-101-005

APN: 035-101-004

1 OVERALL SITE PLAN

1 ENLARGED SITE PLAN