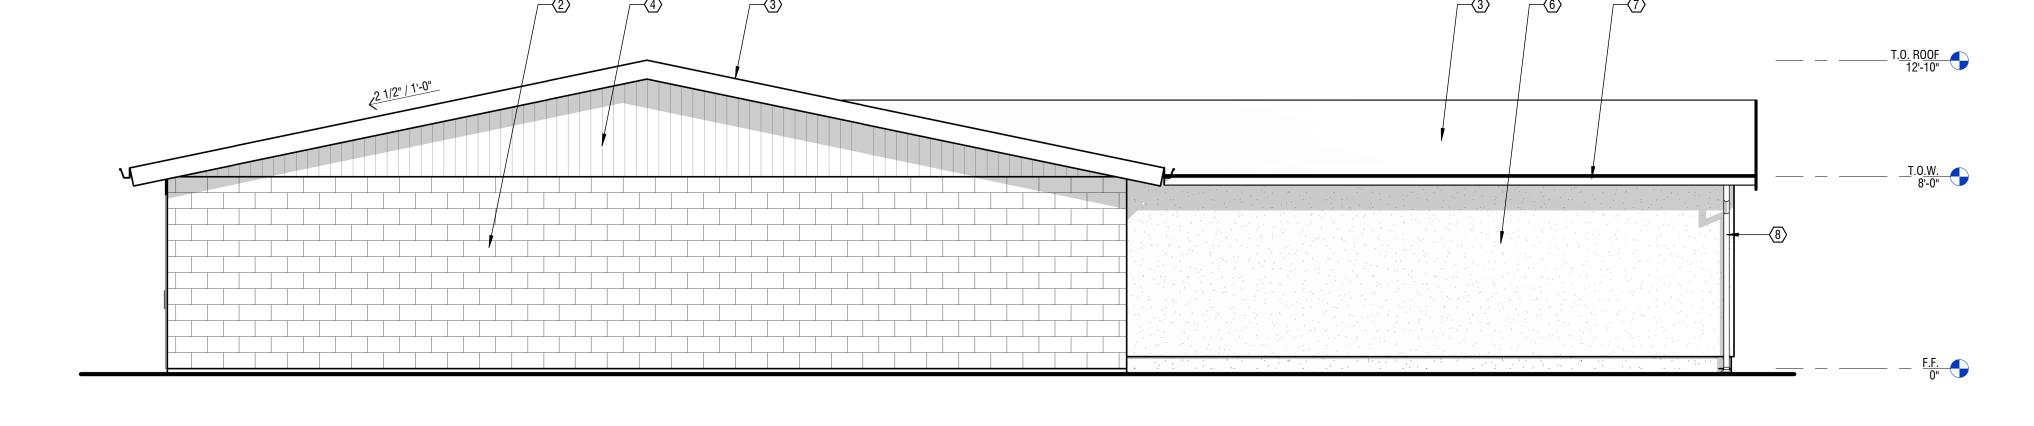

## **3 EAST ELEVATION - PROPOSED**

4 SOUTH ELEVATION - PROPOSED

#### SHEET KEYNOTES

- (N) STOREFRONT SYSTEM, SEE STOREFRONT ELEVATIONS 1/A6.1
- (E) CMU WALL TO REMAIN W/ (N) PAINT
- (N) COMPOSITION SHINGLE ROOFING OVER 2-LAYERS WATERPROOF ROOFING MEMBRANE, TYP.

- (N) GALV. METAL GUTTER, PAINTED (N) DOWNSPOUT, TO DIRRECT RUNOFF WATER 18" AWAY FROM BUILDING
- (6) (N) EXTERIOR CEMENTATIOUS PLASTER (STUCCO) / 2X FRAMED WALL, S.S.D.

- 5 SAWCUT (N) OPENING AT (E) CMU WALL, SEE SCHEDULES, S.S.D.

- (4) SAND AND PAINT (E) SHEATHING AT 2X FRAMED GABLE ENDS, TYP.

- - 1653 FINLAW STREET SANTA ROSA, CA 95404 Tel 707 · 478 · 4949

PLANNING RECEIV