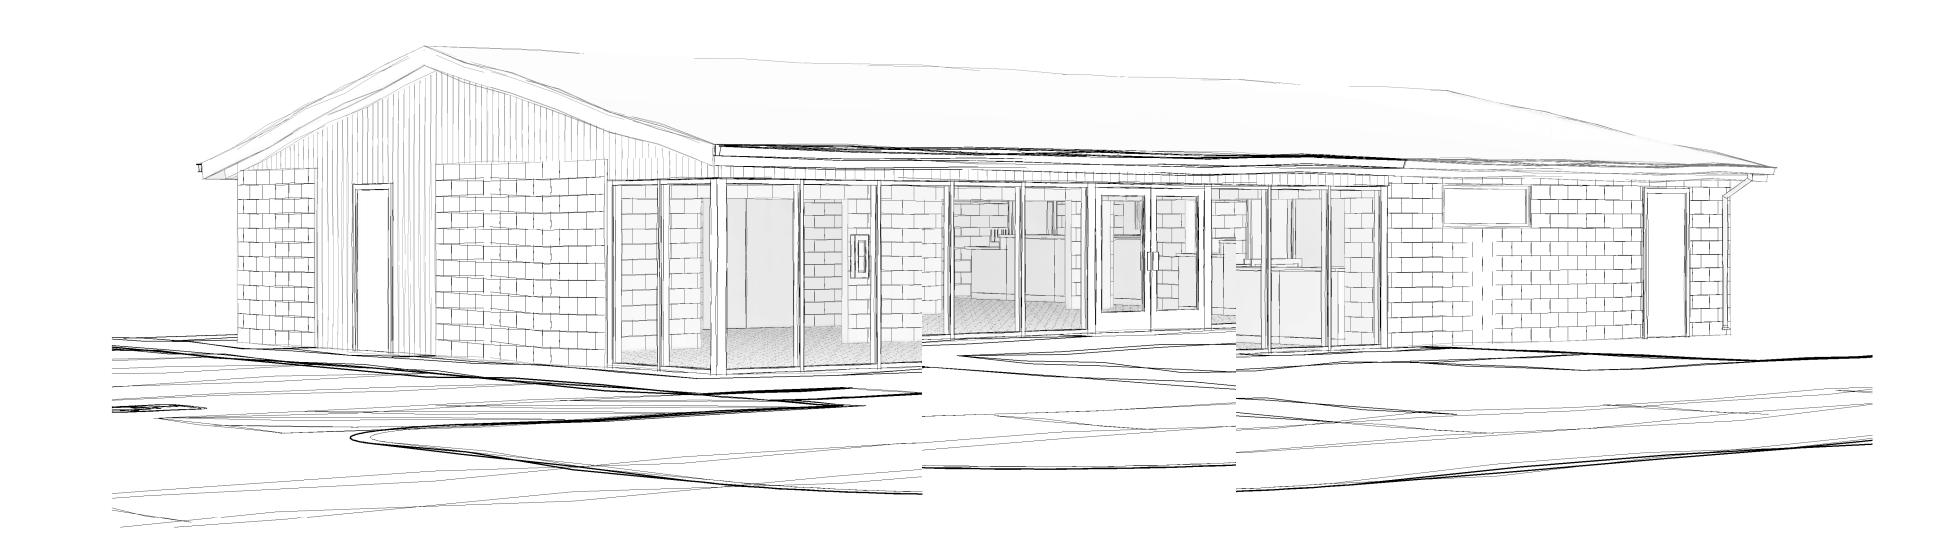

## **3 EAST ELEVATION - PROPOSED**

4 SOUTH ELEVATION - PROPOSED

## 2 NORTH ELEVATION - PROPOSED

## **1 WEST ELEVATION - PROPOSED**

#### SHEET KEYNOTES

- (N) STOREFRONT SYSTEM, SEE STOREFRONT ELEVATIONS 1/A6.1
- (E) CMU WALL TO REMAIN W/ (N) PAINT
- (N) COMPOSITION SHINGLE ROOFING OVER 2-LAYERS WATERPROOF ROOFING MEMBRANE, TYP.

- (N) GALV. METAL GUTTER, PAINTED (N) DOWNSPOUT, TO DIRRECT RUNOFF WATER 18" AWAY FROM BUILDING
- (6) (N) EXTERIOR CEMENTATIOUS PLASTER (STUCCO) / 2X FRAMED WALL, S.S.D.

- 5 SAWCUT (N) OPENING AT (E) CMU WALL, SEE SCHEDULES, S.S.D.

- (4) SAND AND PAINT (E) SHEATHING AT 2X FRAMED GABLE ENDS, TYP.

- - 1653 FINLAW STREET SANTA ROSA, CA 95404 Tel 707 · 478 · 4949

PLANNING RECEIV