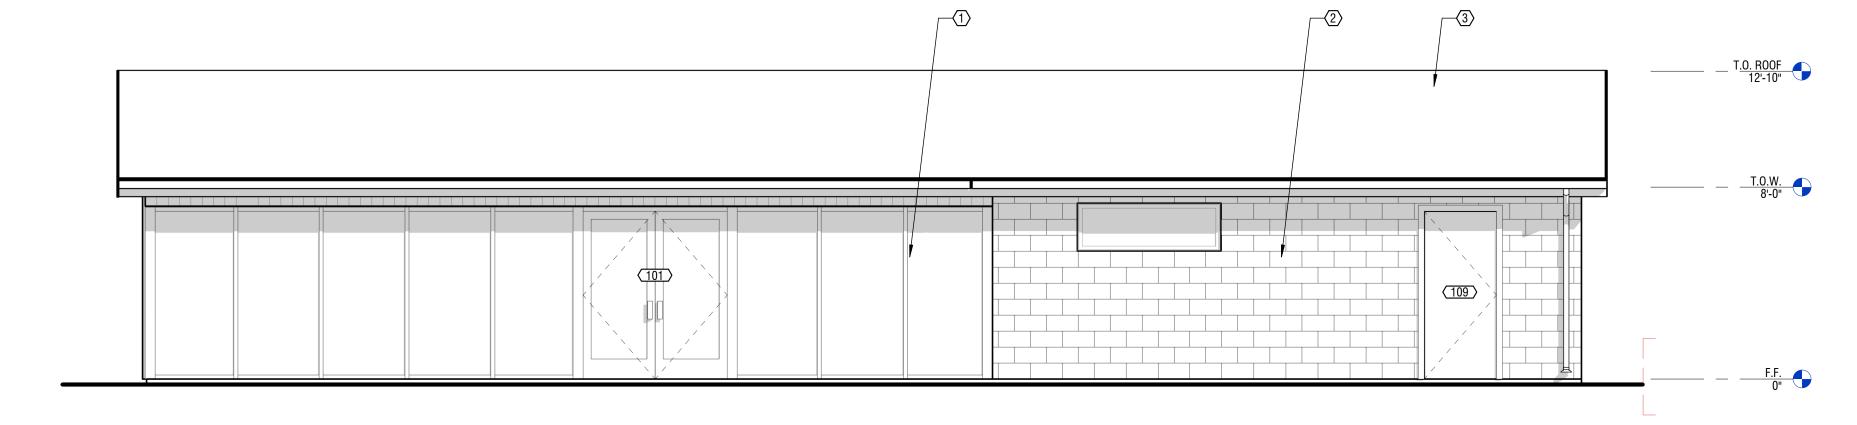

## **3 EAST ELEVATION - PROPOSED**

4 SOUTH ELEVATION - PROPOSED

#### SHEET KEYNOTES

- (N) STOREFRONT SYSTEM, SEE STOREFRONT ELEVATIONS 1/A6.1
- (E) CMU WALL TO REMAIN W/ (N) PAINT
- (N) COMPOSITION SHINGLE ROOFING OVER 2-LAYERS WATERPROOF ROOFING MEMBRANE, TYP.

- (N) GALV. METAL GUTTER, PAINTED (N) DOWNSPOUT, TO DIRRECT RUNOFF WATER 18" AWAY FROM BUILDING
- (6) (N) EXTERIOR CEMENTATIOUS PLASTER (STUCCO) / 2X FRAMED WALL, S.S.D.

- 5 SAWCUT (N) OPENING AT (E) CMU WALL, SEE SCHEDULES, S.S.D.

- (4) SAND AND PAINT (E) SHEATHING AT 2X FRAMED GABLE ENDS, TYP.

- - 1653 FINLAW STREET SANTA ROSA, CA 95404 Tel 707 · 478 · 4949

PLANNING RECEIV