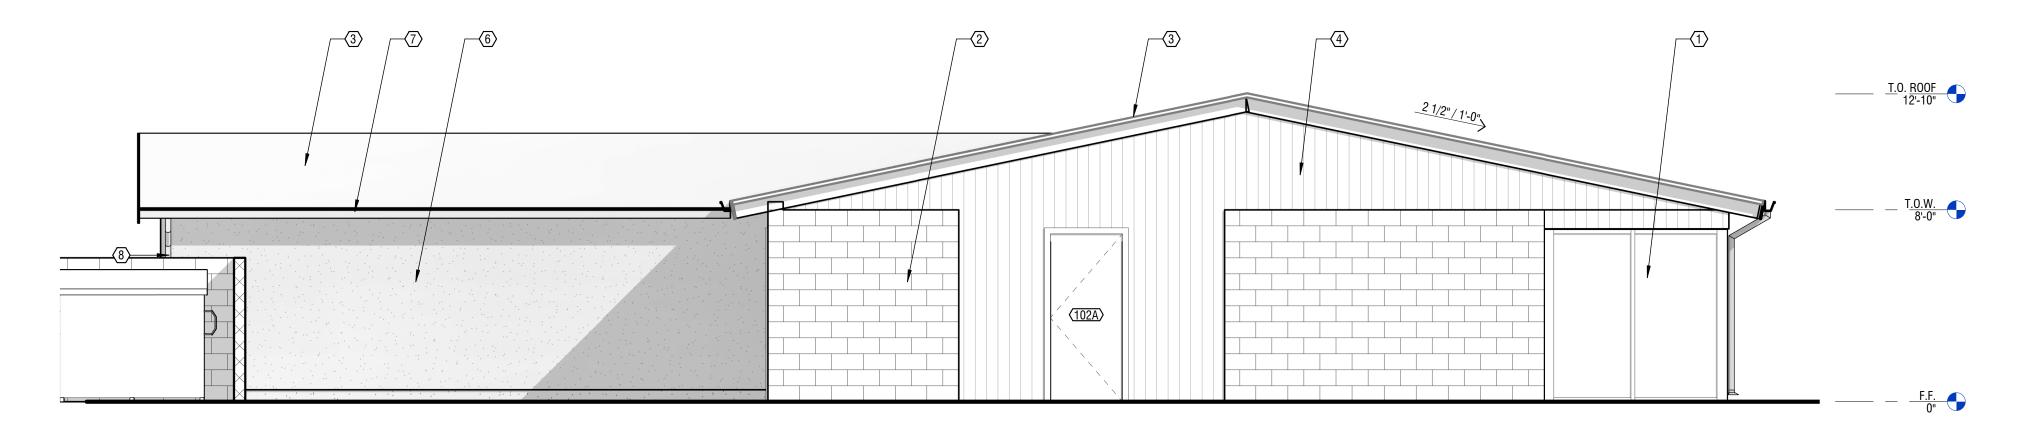

## 2 NORTH ELEVATION - PROPOSED

#### SHEET KEYNOTES

- (N) STOREFRONT SYSTEM, SEE STOREFRONT ELEVATIONS 1/A6.1
- (E) CMU WALL TO REMAIN W/ (N) PAINT
- (N) COMPOSITION SHINGLE ROOFING OVER 2-LAYERS WATERPROOF ROOFING MEMBRANE, TYP.

- (N) GALV. METAL GUTTER, PAINTED (N) DOWNSPOUT, TO DIRRECT RUNOFF WATER 18" AWAY FROM BUILDING
- (6) (N) EXTERIOR CEMENTATIOUS PLASTER (STUCCO) / 2X FRAMED WALL, S.S.D.

- 5 SAWCUT (N) OPENING AT (E) CMU WALL, SEE SCHEDULES, S.S.D.

- (4) SAND AND PAINT (E) SHEATHING AT 2X FRAMED GABLE ENDS, TYP.

- - 1653 FINLAW STREET SANTA ROSA, CA 95404 Tel 707 · 478 · 4949

PLANNING RECEIV