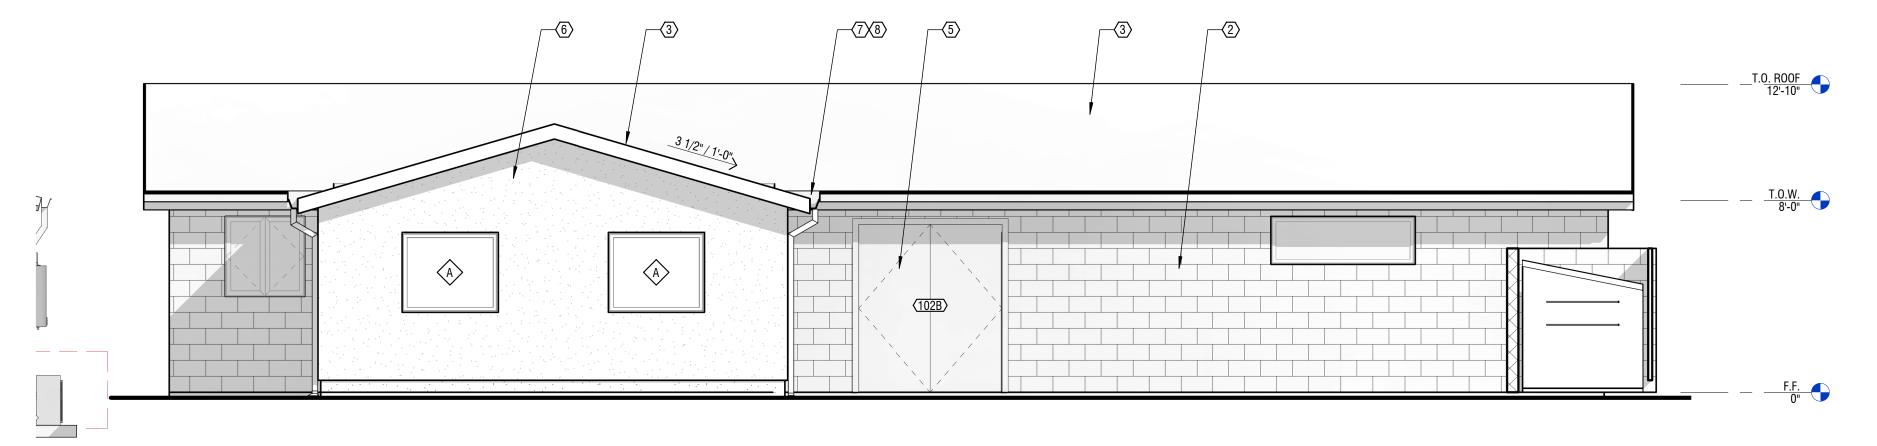

## **1 WEST ELEVATION - PROPOSED**

#### SHEET KEYNOTES

- (N) STOREFRONT SYSTEM, SEE STOREFRONT ELEVATIONS 1/A6.1
- (E) CMU WALL TO REMAIN W/ (N) PAINT
- (N) COMPOSITION SHINGLE ROOFING OVER 2-LAYERS WATERPROOF ROOFING MEMBRANE, TYP.

- (N) GALV. METAL GUTTER, PAINTED (N) DOWNSPOUT, TO DIRRECT RUNOFF WATER 18" AWAY FROM BUILDING
- (6) (N) EXTERIOR CEMENTATIOUS PLASTER (STUCCO) / 2X FRAMED WALL, S.S.D.

- 5 SAWCUT (N) OPENING AT (E) CMU WALL, SEE SCHEDULES, S.S.D.

- (4) SAND AND PAINT (E) SHEATHING AT 2X FRAMED GABLE ENDS, TYP.

- - 1653 FINLAW STREET SANTA ROSA, CA 95404 Tel 707 · 478 · 4949

PLANNING RECEIV