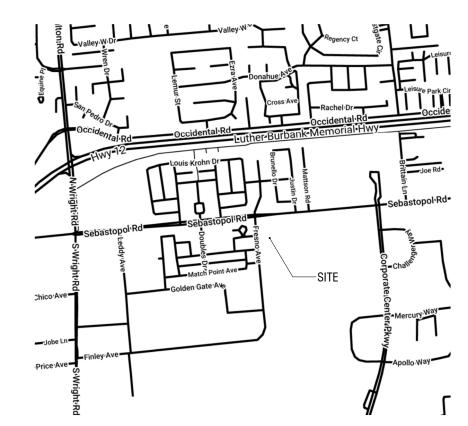

#### SHEET KEYNOTES

1 PROJECT SITE

2 1/2 MILE RADIUS FROM PROJECT SITE

1653 FINLAW STREET SANTA ROSA, CA 95404 Tel 707 · 478 · 4949

BUILDING

/#\ Revisions

No. Revisions

NEIGHBORHOOD CONTEXT

Project No.: 18-049-TI Drawn By: S/A Issue Date: 9-29-2022

DR2