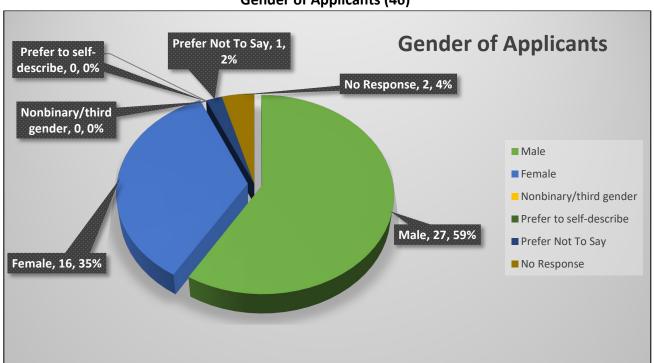

• 93% of Applicants (43 out of 46) reported gender information

.

<sup>&</sup>lt;sup>1</sup> Gender options include Male, Female, Non-Binary/Third Gender, Prefer to self-describe, or Prefer not to say.

Applicants may submit multiple applications, therefore applications received may be higher than applicants. Total applications received (66), Total unique applicants (46)

- 96% of Applicants (44 out of 46) reported race/ethnicity information
- 96% of Applicants (44 out of 46) provided a home address that could be mapped (e.g. not a P.O. Box)

**Gender of Applicants by Board (66)** 

|                    | APPC | врав | BOBRA | BOCS | ври | CAB | СНВ | DRB | НА | Measure "O" | PB | PC | WAC | Grand Total |
|--------------------|------|------|-------|------|-----|-----|-----|-----|----|-------------|----|----|-----|-------------|
| Female             | 2    | 3    | 1     | 1    | 1   | 8   |     |     | 1  |             | 3  | 1  |     | 21          |
| Male               | 4    | 5    | 1     | 3    | 4   | 4   | 3   | 3   | 2  | 2           | 4  | 4  | 1   | 40          |
| No Response        |      | 1    |       |      |     | 2   | 1   |     |    |             |    |    |     | 4           |
| Prefer not to say  |      |      |       |      |     | 1   |     |     |    |             |    |    |     | 1           |
| <b>Grand Total</b> | 6    | 9    | 2     | 4    | 5   | 15  | 4   | 3   | 3  | 2           | 7  | 5  | 1   | 66          |