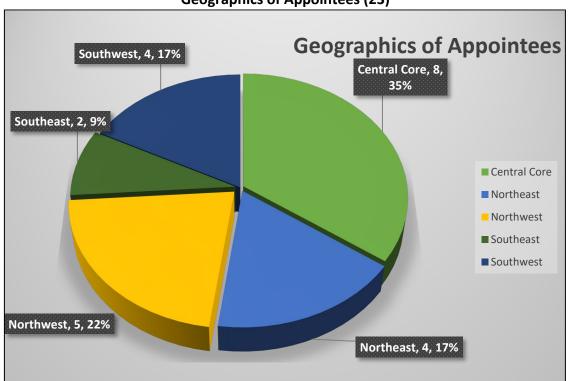

## **Geographics of Appointees (23)**

**Geographics of Appointees by Board (23)** 

|              | APPC | BPAB | BOCS | BPU | CAB | СНВ | DRB | Meas. "O" | PB | PC | WAC | Total |
|--------------|------|------|------|-----|-----|-----|-----|-----------|----|----|-----|-------|
| Central Core | 1    | 1    |      |     | 2   | 1   |     |           |    | 1  | 2   | 8     |
| Northeast    |      |      |      | 1   |     |     |     | 1         | 1  |    | 1   | 4     |
| Northwest    |      |      | 1    |     | 3   |     |     |           | 1  |    |     | 5     |
| Southeast    |      |      |      |     | 1   |     | 1   |           |    |    |     | 2     |
| Southwest    |      |      |      |     |     |     |     | 2         |    |    | 2   | 4     |
| Total        | 1    | 1    | 1    | 1   | 6   | 1   | 1   | 3         | 2  | 1  | 5   | 23    |