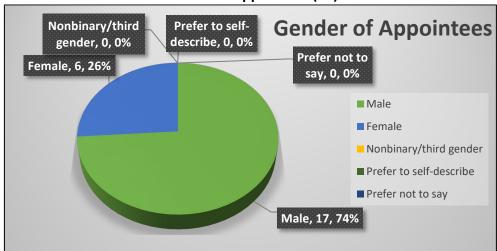

## **Gender of Appointees (23)**

#### **Gender of Appointees by Board (23)**

|        | APPC | BPAB | Bocs | ври | CAB | CHB | DRB | Measure "O" | PB | PC | WAC | Total |
|--------|------|------|------|-----|-----|-----|-----|-------------|----|----|-----|-------|
| Female |      |      |      |     | 3   |     |     | 1           | 1  | 1  |     | 6     |
| Male   | 1    | 1    | 1    | 1   | 3   | 1   | 1   | 2           | 1  |    | 5   | 17    |
| Total  | 1    | 1    | 1    | 1   | 6   | 1   | 1   | 3           | 2  | 1  | 5   | 23    |