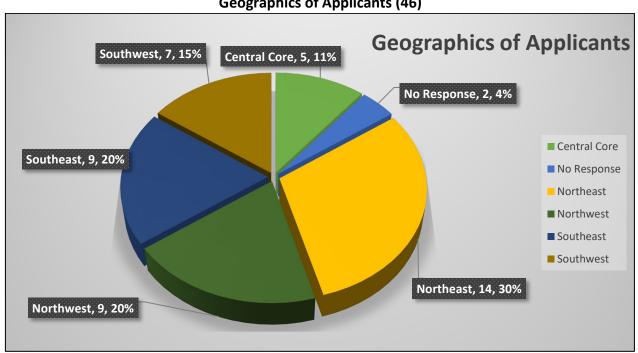

**Geographics of Applicants (46)** 

**Geographics of Applicants by Board (66)** 

|                    | APPC | BPAB | BOBRA | BOCS | BPU | CAB | СНВ | DRB | НА | Measure "O" | PB | PC | WAC | <b>Grand Total</b> |
|--------------------|------|------|-------|------|-----|-----|-----|-----|----|-------------|----|----|-----|--------------------|
| Central Core       | 2    |      | 1     | 1    | 1   | 1   |     |     | 1  | 1           | 1  | 1  |     | 10                 |
| No Response        |      | 1    |       | 1    |     | 2   | 1   |     |    |             | 1  |    |     | 6                  |
| Northeast          | 2    | 3    |       |      | 4   | 2   | 1   | 2   | 1  |             | 1  | 3  | 1   | 20                 |
| Northwest          |      | 1    |       | 1    |     | 4   |     |     | 1  |             | 2  |    |     | 9                  |
| Southeast          |      | 2    |       | 1    |     | 5   | 1   | 1   |    |             | 1  | 1  |     | 12                 |
| Southwest          | 2    | 2    | 1     |      |     | 1   | 1   |     |    | 1           | 1  |    |     | 9                  |
| <b>Grand Total</b> | 6    | 9    | 2     | 4    | 5   | 15  | 4   | 3   | 3  | 2           | 7  | 5  | 1   | 66                 |