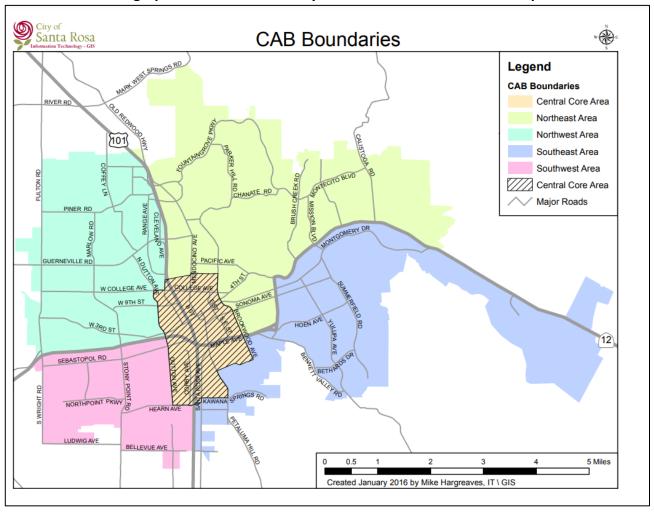

## Geographic Location within City of Santa Rosa based on CAB map:

The following table shows trends in Applicant diversity from 2014 to 2022 (based on self-reports). Please note that data was gathered manually from 2014 through 2017 and data collected from 2018 to the present was collected through the Granicus Boards and Commissions on-line application portal. 2018 data below shows 52 unique applicants, 2019 data below shows 55 unique applicants, 2020 data below shows 39 unique applicants, 2021 data below shows 84 unique applicants, and 2022 data below show 46 unique applicants.