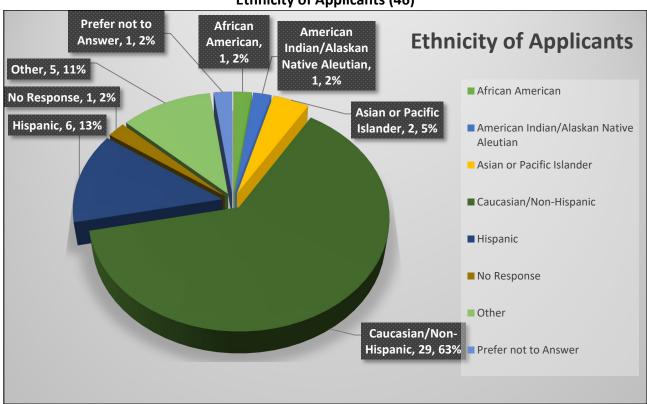

- 96% of Applicants (44 out of 46) reported race/ethnicity information
- 96% of Applicants (44 out of 46) provided a home address that could be mapped (e.g. not a P.O. Box)

**Gender of Applicants by Board (66)** 

# **Ethnicity of Applicants (46)**

## **Ethnicity of Applicants by Board (66)**

|                                         | APPC | BPAB | BOBRA | BOCS | ври | CAB | СНВ | DRB | НА | Measure "O" | PB | PC | WAC | Grand Total |
|-----------------------------------------|------|------|-------|------|-----|-----|-----|-----|----|-------------|----|----|-----|-------------|
| African American                        |      |      |       |      | 1   |     |     |     |    |             |    | 1  | 1   | 3           |
| American Indian/Alaskan Native Aleutian | 1    |      |       |      |     |     | 1   |     |    |             |    | 1  |     | 3           |
| Asian or Pacific Islander               |      |      |       |      |     | 1   |     |     |    |             | 1  |    |     | 2           |
| Caucasian/Non-Hispanic                  | 3    | 6    | 2     | 1    | 1   | 8   |     | 2   | 2  | 1           | 4  | 2  |     | 32          |
| Hispanic                                |      |      |       | 2    | 1   | 3   | 1   | 1   |    |             |    |    |     | 8           |
| No Response                             |      | 1    |       |      |     | 1   | 1   |     |    |             |    |    |     | 3           |
| Other                                   | 2    | 2    |       | 1    | 2   | 1   | 1   |     | 1  | 1           | 2  | 1  |     | 14          |
| Prefer not to Answer                    |      |      |       |      |     | 1   |     |     |    |             |    |    |     | 1           |
| Grand Total                             | 6    | 9    | 2     | 4    | 5   | 15  | 4   | 3   | 3  | 2           | 7  | 5  | 1   | 66          |