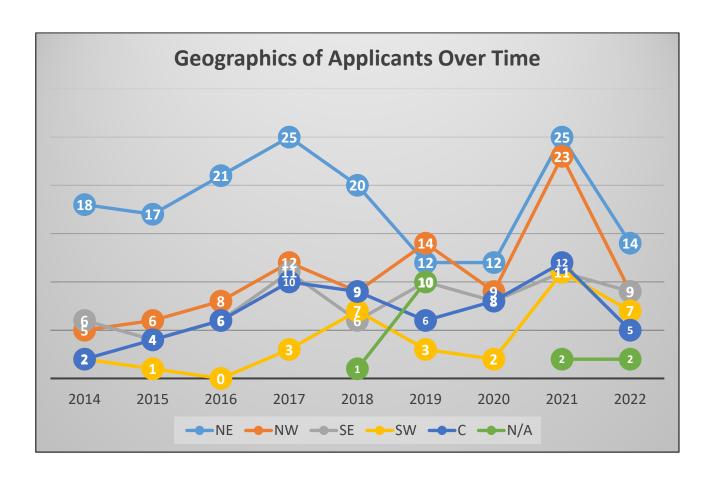

## Geographic Location within City of Santa Rosa based on CAB map:

The following table shows trends in Applicant diversity from 2014 to 2022 (based on self-reports). Please note that data was gathered manually from 2014 through 2017 and data collected from 2018 to the present was collected through the Granicus Boards and Commissions on-line application portal. 2018 data below shows 52 unique applicants, 2019 data below shows 55 unique applicants, 2020 data below shows 39 unique applicants, 2021 data below shows 84 unique applicants, and 2022 data below show 46 unique applicants.

| Voor |    | Ge | nder |     |    |   | Race | /Ethnici | ty    |     |     |    | Ge | ograpl | nic Loc | ation |     |
|------|----|----|------|-----|----|---|------|----------|-------|-----|-----|----|----|--------|---------|-------|-----|
| Year | М  | F  | NB   | N/A | W  | Н | В    | A/PI     | AI/AN | O/M | N/A | NE | NW | SE     | SW      | С     | N/A |
| 2014 | 26 | 22 |      |     | 35 | 6 | 1    | 0        | 0     | 1   |     | 18 | 5  | 6      | 2       | 2     |     |
| 2015 | 17 | 23 |      |     | 28 | 5 | 1    | 1        | 0     | 1   |     | 17 | 6  | 4      | 1       | 4     |     |
| 2016 | 20 | 25 |      |     | 35 | 6 | 2    | 2        | 0     | 1   |     | 21 | 8  | 6      | 0       | 6     |     |
| 2017 | 30 | 33 |      |     | 47 | 9 | 2    | 2        | 0     | 2   |     | 25 | 12 | 11     | 3       | 10    |     |
| 2018 | 32 | 17 |      | 3   | 37 | 2 | 3    | 1        | 2     | 2   | 5   | 20 | 9  | 6      | 7       | 9     | 1   |
| 2019 | 16 | 36 |      | 3   | 32 | 9 | 0    | 2        | 3     | 3   | 6   | 12 | 14 | 10     | 3       | 6     | 10  |
| 2020 | 21 | 16 |      | 2   | 25 | 5 | 1    | 0        | 0     | 3   | 5   | 12 | 9  | 8      | 2       | 8     |     |
| 2021 | 42 | 39 | 1    | 2   | 51 | 3 | 12   | 3        | 2     | 8   | 5   | 25 | 23 | 11     | 11      | 12    | 2   |
| 2022 | 27 | 16 |      | 3   | 29 | 6 | 1    | 2        | 1     | 5   | 2   | 14 | 9  | 9      | 7       | 5     | 2   |

#### **Geographic Location:**

- NE Northeast
- NW Northwest
- SE Southeast
- SW Southwest
- C Core
- N/A Blank/No Response

The following tables are a snapshot of board appointments as of the reporting date (based on self-reports) and will continue for each reporting year to reflect trends in appointment diversity. Each Council Member is responsible for 10 board appointments with 25 board appointments for the Full Council.