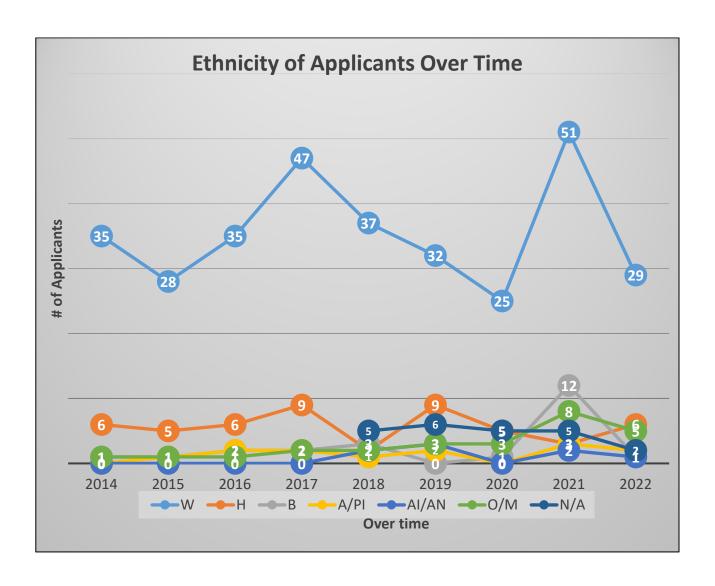

## Geographic Location within City of Santa Rosa based on CAB map:

The following table shows trends in Applicant diversity from 2014 to 2022 (based on self-reports). Please note that data was gathered manually from 2014 through 2017 and data collected from 2018 to the present was collected through the Granicus Boards and Commissions on-line application portal. 2018 data below shows 52 unique applicants, 2019 data below shows 55 unique applicants, 2020 data below shows 39 unique applicants, 2021 data below shows 84 unique applicants, and 2022 data below show 46 unique applicants.

| Voor |    | Ge | nder |     |    |   | Race | /Ethnici | ty    |     |     |    | Ge | ograpl | nic Loc | ation |     |
|------|----|----|------|-----|----|---|------|----------|-------|-----|-----|----|----|--------|---------|-------|-----|
| Year | М  | F  | NB   | N/A | W  | Н | В    | A/PI     | AI/AN | O/M | N/A | NE | NW | SE     | SW      | С     | N/A |
| 2014 | 26 | 22 |      |     | 35 | 6 | 1    | 0        | 0     | 1   |     | 18 | 5  | 6      | 2       | 2     |     |
| 2015 | 17 | 23 |      |     | 28 | 5 | 1    | 1        | 0     | 1   |     | 17 | 6  | 4      | 1       | 4     |     |
| 2016 | 20 | 25 |      |     | 35 | 6 | 2    | 2        | 0     | 1   |     | 21 | 8  | 6      | 0       | 6     |     |
| 2017 | 30 | 33 |      |     | 47 | 9 | 2    | 2        | 0     | 2   |     | 25 | 12 | 11     | 3       | 10    |     |
| 2018 | 32 | 17 |      | 3   | 37 | 2 | 3    | 1        | 2     | 2   | 5   | 20 | 9  | 6      | 7       | 9     | 1   |
| 2019 | 16 | 36 |      | 3   | 32 | 9 | 0    | 2        | 3     | 3   | 6   | 12 | 14 | 10     | 3       | 6     | 10  |
| 2020 | 21 | 16 |      | 2   | 25 | 5 | 1    | 0        | 0     | 3   | 5   | 12 | 9  | 8      | 2       | 8     |     |
| 2021 | 42 | 39 | 1    | 2   | 51 | 3 | 12   | 3        | 2     | 8   | 5   | 25 | 23 | 11     | 11      | 12    | 2   |
| 2022 | 27 | 16 |      | 3   | 29 | 6 | 1    | 2        | 1     | 5   | 2   | 14 | 9  | 9      | 7       | 5     | 2   |

#### Race/Ethnicity:

- W White/Caucasian/Non-Hispanic
- H Hispanic
- B Black/African American
- A/PI Asian/Pacific Islander
- AI/AN American Indian/Alaskan Native Aleutian
- O/M Other/Multi-racial
- N/A Prefer not to answer or Blank/No response