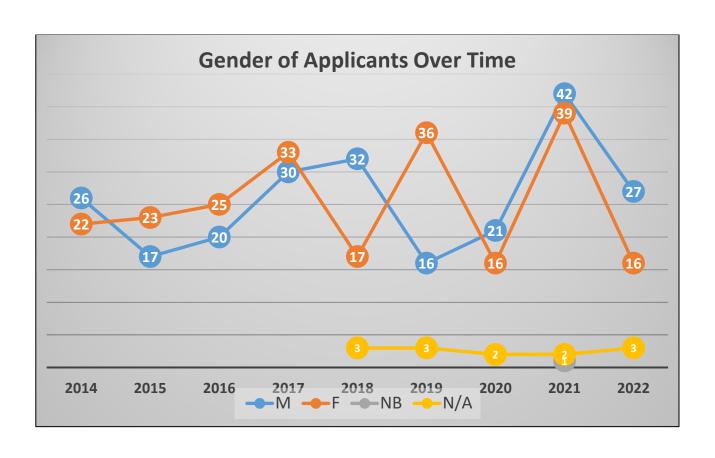

## Geographic Location within City of Santa Rosa based on CAB map:

The following table shows trends in Applicant diversity from 2014 to 2022 (based on self-reports). Please note that data was gathered manually from 2014 through 2017 and data collected from 2018 to the present was collected through the Granicus Boards and Commissions on-line application portal. 2018 data below shows 52 unique applicants, 2019 data below shows 55 unique applicants, 2020 data below shows 39 unique applicants, 2021 data below shows 84 unique applicants, and 2022 data below show 46 unique applicants.

| Voor |    | Ge | nder |     |    |   | Race | /Ethnici | ty    |     |     |    | Ge | ograpl | nic Loc | ation |     |
|------|----|----|------|-----|----|---|------|----------|-------|-----|-----|----|----|--------|---------|-------|-----|
| Year | М  | F  | NB   | N/A | W  | Н | В    | A/PI     | AI/AN | O/M | N/A | NE | NW | SE     | SW      | С     | N/A |
| 2014 | 26 | 22 |      |     | 35 | 6 | 1    | 0        | 0     | 1   |     | 18 | 5  | 6      | 2       | 2     |     |
| 2015 | 17 | 23 |      |     | 28 | 5 | 1    | 1        | 0     | 1   |     | 17 | 6  | 4      | 1       | 4     |     |
| 2016 | 20 | 25 |      |     | 35 | 6 | 2    | 2        | 0     | 1   |     | 21 | 8  | 6      | 0       | 6     |     |
| 2017 | 30 | 33 |      |     | 47 | 9 | 2    | 2        | 0     | 2   |     | 25 | 12 | 11     | 3       | 10    |     |
| 2018 | 32 | 17 |      | 3   | 37 | 2 | 3    | 1        | 2     | 2   | 5   | 20 | 9  | 6      | 7       | 9     | 1   |
| 2019 | 16 | 36 |      | 3   | 32 | 9 | 0    | 2        | 3     | 3   | 6   | 12 | 14 | 10     | 3       | 6     | 10  |
| 2020 | 21 | 16 |      | 2   | 25 | 5 | 1    | 0        | 0     | 3   | 5   | 12 | 9  | 8      | 2       | 8     |     |
| 2021 | 42 | 39 | 1    | 2   | 51 | 3 | 12   | 3        | 2     | 8   | 5   | 25 | 23 | 11     | 11      | 12    | 2   |
| 2022 | 27 | 16 |      | 3   | 29 | 6 | 1    | 2        | 1     | 5   | 2   | 14 | 9  | 9      | 7       | 5     | 2   |

# Gender:

- M Male
- F Female
- NB Nonbinary or third gender
- N/A Prefer Not to Say/Blank or No Response/Prefer to Self-Describe